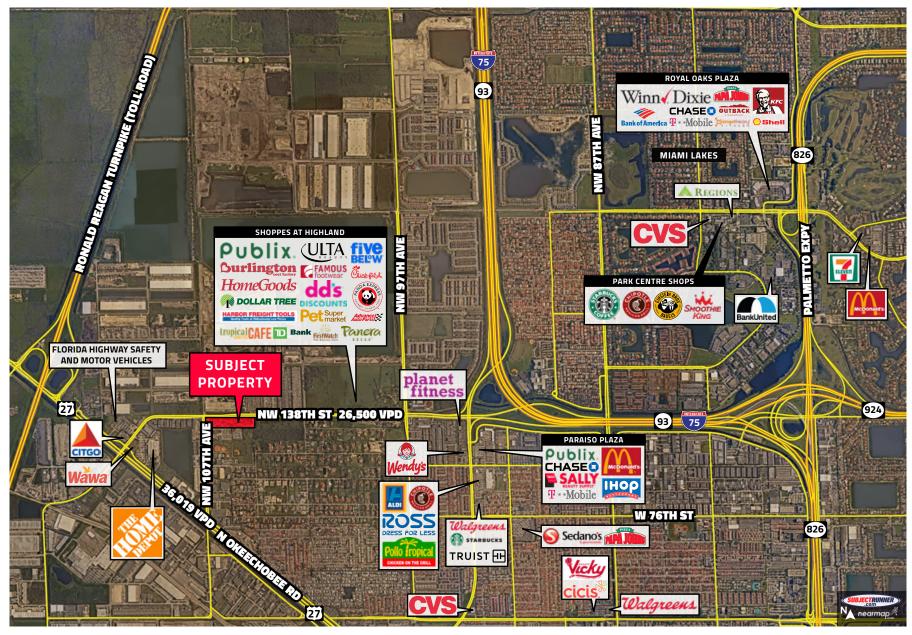

le
- Ideal uses include gas station, fast food, car wash, oil change, self storage, bank and medical







#### **INVESTMENT PROPERTY SUMMARY**



### **DEMOGRAPHICS**

Households:

Avg HH Income:

5 mile
269,275 Total Businesses: 10,858

82,477

\$63,636 Traffic Counts 26,500 VPD

Total Employees:



Rare ground lease opportunities



Centrally located in the heart of North West Miami Dade County, one of the hottest submarkets in Miami



High density trade area



86k in a 2-mile radius; Over 12.0 msf of industrial space and 1.5 msf of office space in a 1-mile radius



High traffic location; 41,000 VPD at the intersection of W 138 St & NW 107 Ave



Regional connectivity; 0.25 miles from Florida Turnpike, I-75, SR 826 & Gratigny Parkway



104,226

## SITE PLAN





## **RETAIL MAP**





#### RESIDENTIAL DEVELOPMENT MAP







Jorge Alvarino Partner

jalvarino@horizonpropertiesfl.com (305) 364-9945

**Daniel Pou**DIRECTOR OF LEASING
dpou@horizonpropertiesfl.com
(305) 364-9945







www.horizonpropertiesfl.com