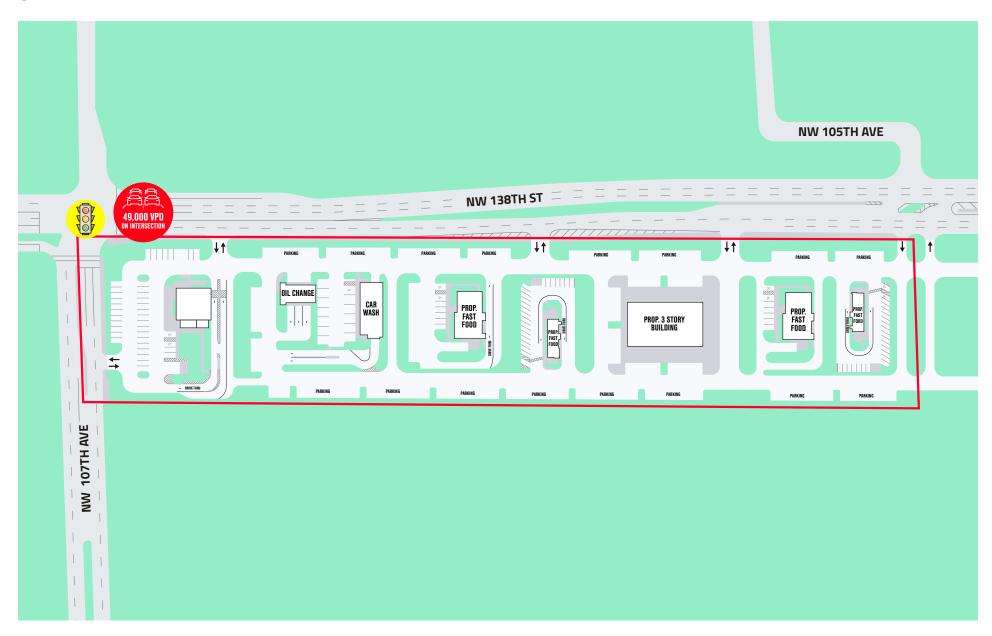

## SITE PLAN

#### INVESTMENT SUMMARY

Price From \$250,000 / year per acre

Parcel Number 27-2029-001-0330

**Parcel Size** 349,787 SF - 8.03 Acres

Frontage 1,300' on NW 138th St.

**Zoning** Retail Commercial District

- Located on major East/West artery of NW 138th St. Daily traffic count exceeds 49,000 VPD at the signalized intersection
- Demographics indicate rapidly expanding residential and commercial market
- Multiple ground lease opportunities available
- Ideal uses include gas station, fast food, car wash, oil change, self storage, bank and medical