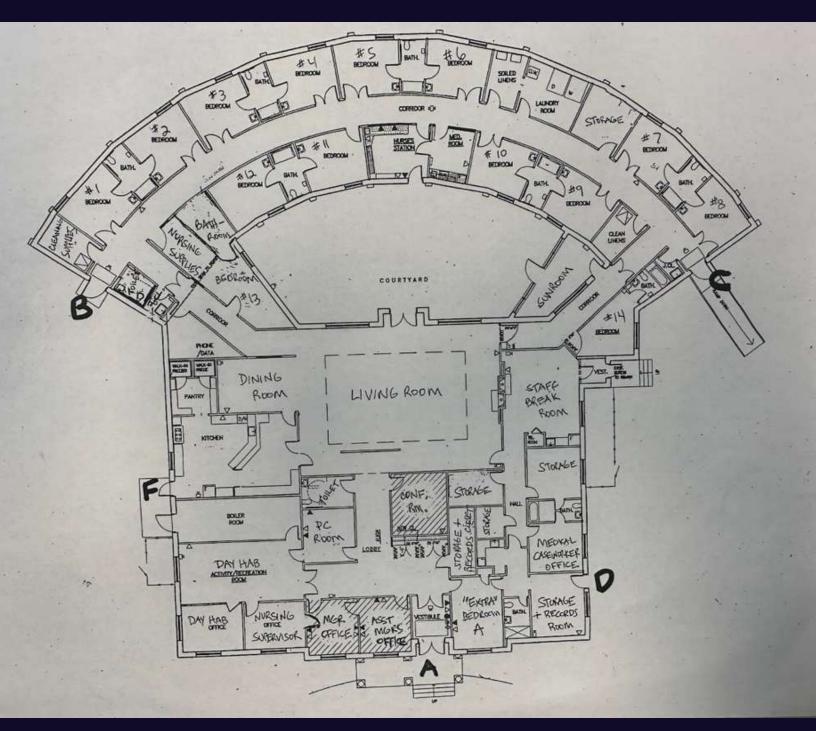

### Floor Plan

# 720 Albin Avenue W. Babylon NY 11704

For More Information:

### **Property Overview**

Rare Opportunity to Lease up to approximately +/- 13,000 SF of space in freestanding buildings situated on 12.5 acres on church property. one-story freestanding building featuring 14 bedrooms, 12 of which each share one bathroom and 2 with private bathrooms, a living room, staff break room, dining room, full kitchen, sunroom, laundry room, conference room, computer room, 8 executive offices and an outdoor courtyard. Ample parking in large adjacent lot. Contact Listing brokers for information.