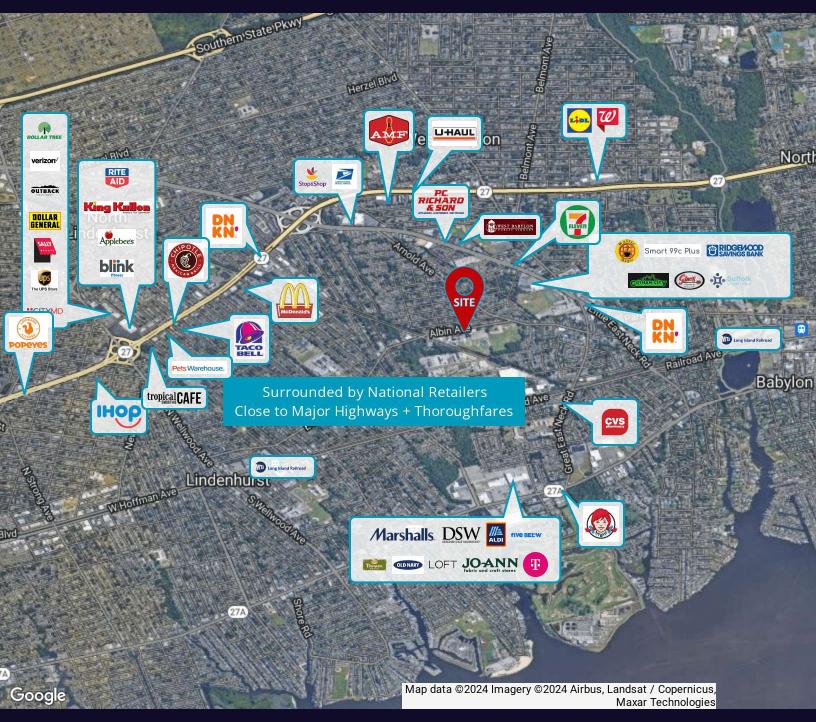

# **Local + National Retailer Map**

### 720 Albin Avenue W. Babylon NY 11704

For More Information: