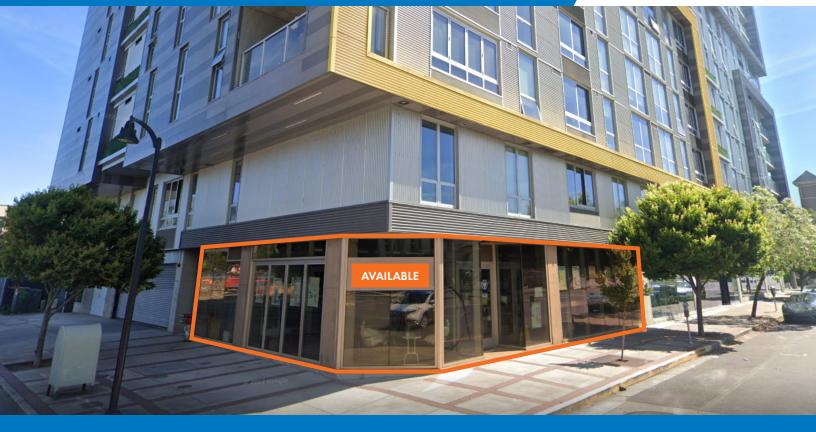

### **GROUND FLOOR RETAIL SPACE FOR LEASE**

### **DETAILS**

Available space: ± 1,536 SF
Lease rate/NNN: Call for details

#### **FEATURES**

- Food use space (former boba tea) with open layout, 3 basin sink, floor drains, and 1 office (no grease trap or hood system)
- Corner suite with partition glass doors and 2 ADA restrooms
- Ground floor retail situated in premier 12 story student housing building with 530 livable units
- Few blocks walk to University of Oregon campus with 22,257 student enrollment
- In the heart of Eugene, with 33,998 employees within 1 mile
- Surrounding tenants include: Pizza Hut, McDonald's, Whole Foods Market, 7 Eleven, Travelers Inn, and Sleep Inn Suites