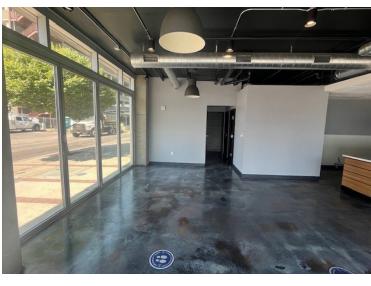

ployees within 1 mile
- Surrounding tenants include: Pizza Hut, McDonald's, Whole Foods Market, 7 Eleven, Travelers Inn, and Sleep Inn Suites



\*Outline of University of Oregon is an estimate

08.14.2024

For more information or a property tour, please contact:

#### **LUIS MARTIN DEL CAMPO**

503.416.8422

LuisM@norris-stevens.com





Norris & Stevens

INVESTMENT REAL ESTATE SERVICES

# THE 515 - GROUND FLOOR RETAIL

515 E Broadway | Eugene, OR 97401

## FOR LEASE

### PROPERTY PHOTOS















For more information or a property tour, please contact:

### **LUIS MARTIN DEL CAMPO**

503.416.8422

LuisM@norris-stevens.com





Norris & Stevens

INVESTMENT REAL ESTATE SERVICES

# THE 515 - GROUND FLOOR RETAIL

515 E Broadway | Eugene, OR 97401

## FOR LEASE

### PROPERTY PHOTOS









For more information or a property tour, please contact:

#### LUIS MARTIN DEL CAMPO 503.416.8422

 $Luis M@norris\hbox{-} stevens.com$ 





Norris & Stevens

INVESTMENT REAL ESTATE SERVICES