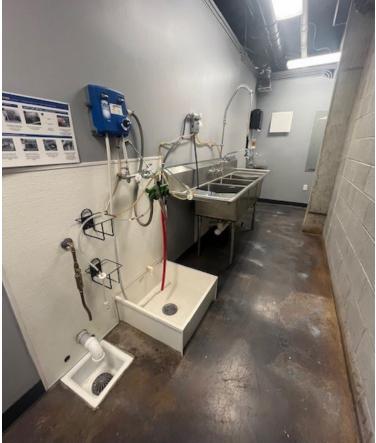

#### **FEATURES**

- Food use space (former boba tea) with open layout, 3 basin sink, floor drains, and 1 office (no grease trap or hood system)
- Corner suite with partition glass doors and 2 ADA restrooms
- Ground floor retail situated in premier 12 story student housing building with 530 livable units
- Few blocks walk to University of Oregon campus with 22,257 student enrollment
- In the heart of Eugene, with 33,998 employees within 1 mile
- Surrounding tenants include: Pizza Hut, McDonald's, Whole Foods Market, 7 Eleven, Travelers Inn, and Sleep Inn Suites

### PROPERTY PHOTOS

For more information or a property tour, please contact: