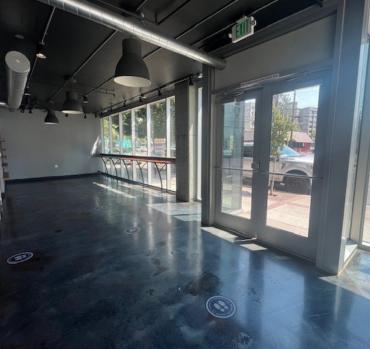

trap or hood system)
- Corner suite with partition glass doors and 2 ADA restrooms
- Ground floor retail situated in premier 12 story student housing building with 530 livable units
- Few blocks walk to University of Oregon campus with 22,257 student enrollment
- In the heart of Eugene, with 33,998 employees within 1 mile
- Surrounding tenants include: Pizza Hut, McDonald's, Whole Foods Market, 7 Eleven, Travelers Inn, and Sleep Inn Suites



\*Outline of University of Oregon is an estimate

08.14.2024

For more information or a property tour, please contact:

#### **LUIS MARTIN DEL CAMPO**

503.416.8422

LuisM@norris-stevens.com





Norris & Stevens

INVESTMENT REAL ESTATE SERVICES

# THE 515 - GROUND FLOOR RETAIL

515 E Broadway | Eugene, OR 97401

## FOR LEASE

### PROPERTY PHOTOS















For more information or a property tour, please contact:

### **LUIS MARTIN DEL CAMPO**

503.416.8422

LuisM@norris-stevens.com





Norris & Stevens

INVESTMENT REAL ESTATE SERVICES

# THE 515 - GROUND FLOOR RETAIL

515 E Broadway | Eugene, OR 97401

## FOR LEASE

### PROPERTY PHOTOS









For more information or a property tour, please contact:

#### LUIS MARTIN DEL CAMPO 503.416.8422

 $Luis M@norris\hbox{-} stevens.com$ 





Norris & Stevens

INVESTMENT REAL ESTATE SERVICES