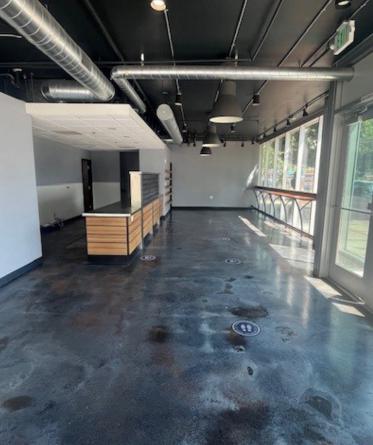

hood system)
- Corner suite with partition glass doors and 2 ADA restrooms
- Ground floor retail situated in premier 12 story student housing building with 530 livable units
- Few blocks walk to University of Oregon campus with 22,257 student enrollment
- In the heart of Eugene, with 33,998 employees within 1 mile
- Surrounding tenants include: Pizza Hut, McDonald's, Whole Foods Market, 7 Eleven, Travelers Inn, and Sleep Inn Suites



\*Outline of University of Oregon is an estimate

08.14.2024

For more information or a property tour, please contact:

#### **LUIS MARTIN DEL CAMPO**

503.416.8422

LuisM@norris-stevens.com





Norris & Stevens

INVESTMENT REAL ESTATE SERVICES

# THE 515 - GROUND FLOOR RETAIL

515 E Broadway | Eugene, OR 97401

## FOR LEASE

### PROPERTY PHOTOS















For more information or a property tour, please contact:

### **LUIS MARTIN DEL CAMPO**

503.416.8422

LuisM@norris-stevens.com





Norris & Stevens

INVESTMENT REAL ESTATE SERVICES

# THE 515 - GROUND FLOOR RETAIL

515 E Broadway | Eugene, OR 97401

## FOR LEASE

### PROPERTY PHOTOS









For more information or a property tour, please contact:

#### LUIS MARTIN DEL CAMPO 503.416.8422

 $Luis M@norris\hbox{-} stevens.com$ 





Norris & Stevens

INVESTMENT REAL ESTATE SERVICES