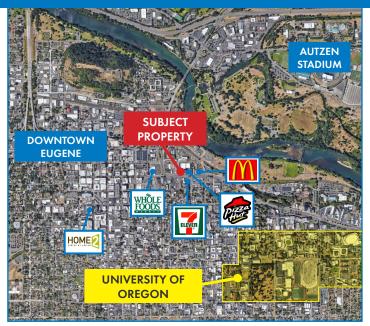

#### **FEATURES**

- Food use space (former boba tea) with open layout, 3 basin sink, floor drains, and 1 office (no grease trap or hood system)
- Corner suite with partition glass doors and 2 ADA restrooms
- Ground floor retail situated in premier 12 story student housing building with 530 livable units
- Few blocks walk to University of Oregon campus with 22,257 student enrollment
- In the heart of Eugene, with 33,998 employees within 1 mile
- Surrounding tenants include: Pizza Hut, McDonald's, Whole Foods Market, 7 Eleven, Travelers Inn, and Sleep Inn Suites

\*Outline of University of Oregon is an estimate

08.14.2024

For more information or a property tour, please contact: