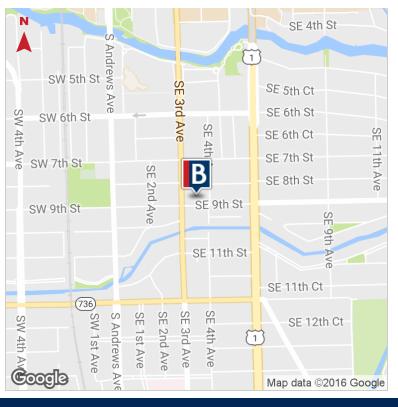

#### **PROPERTY HIGHLIGHTS**

- Rare downtown office space available for lease
- Walking distance to Broward County Courthouse, food, banking, and all other downtown amenities
- Located just south of New River on the NE corner of the intersection of SE 3rd Avenue and SE 9th Street
- 2,765 +/- square feet
- 8 interior offices, kitchenette, reception area, conference room, and support staff offices
- Perfect for law office, accounting firm, or any other office user
- Free parking (Including 2 free covered parking spaces)
- \$26.00 per square foot Modified Gross + Electric and Janitorial