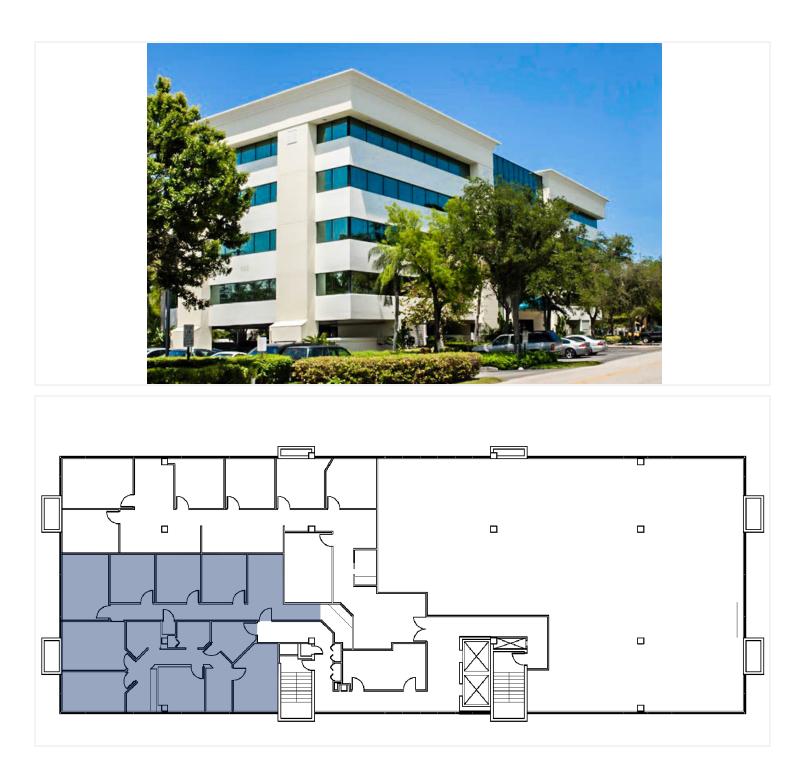

#### **PROPERTY HIGHLIGHTS**

- Rare downtown office space available for lease
- Walking distance to Broward County Courthouse, food, banking, and all other downtown amenities
- Located just south of New River on the NE corner of the intersection of SE 3rd Avenue and SE 9th Street
- 2,765 +/- square feet
- 8 interior offices, kitchenette, reception area, conference room, and support staff offices
- Perfect for law office, accounting firm, or any other office user
- Free parking (Including 2 free covered parking spaces)
- \$26.00 per square foot Modified Gross + Electric and Janitorial