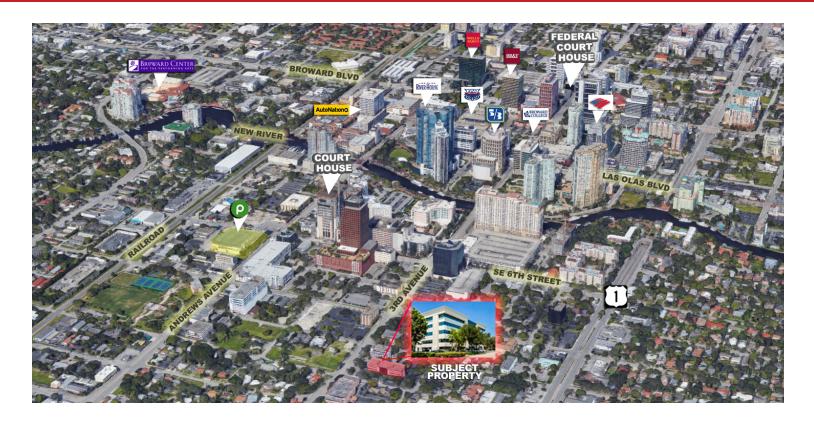

## RARE DOWNTOWN OFFICE CONDO FOR LEASE

888 SE 3rd Avenue, Fort Lauderdale, FL 33316

Experience the power of market knowledge

BEST OF

**BEST OF** 

2015

#### **PROPERTY HIGHLIGHTS**

- Rare downtown office space available for lease
- Walking distance to Broward County Courthouse, food, banking, and all other downtown amenities
- Located just south of New River on the NE corner of the intersection of SE 3rd Avenue and SE 9th Street
- 2,765 +/- square feet
- 8 interior offices, kitchenette, reception area, conference room, and support staff offices
- Perfect for law office, accounting firm, or any other office user
- Free parking (Including 2 free covered parking spaces)
- \$26.00 per square foot Modified Gross + Electric and Janitorial