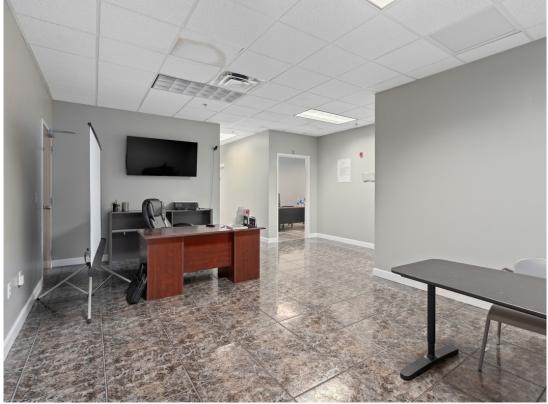

### **PROPERTY OVERVIEW**

Suite A offers 1,235 SF of Class A office space designed for professionals, featuring 5 private offices with windows, including a spacious corner office with multiple windows that provide abundant natural light. The layout also includes a large reception area and one interior room, perfect for additional workspace or storage.

Suite B offers 1,089 SF of flexible Class A office space featuring an open-concept layout. The suite has one spacious private office with a large window, a sizable open room that can be easily divided to suit your needs, running water within the suite, and a stylish decorative accent wall.