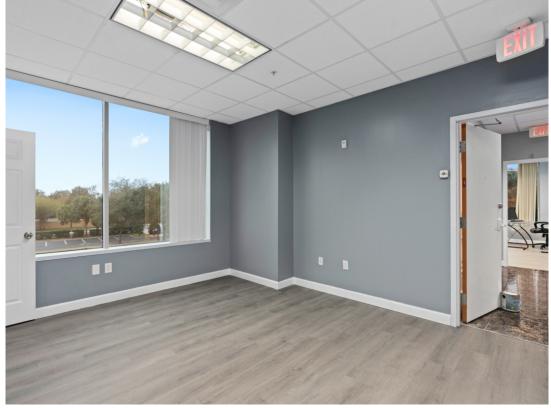

Suite B offers 1,089 SF of flexible Class A office space featuring an open-concept layout. The suite has one spacious private office with a large window, a sizable open room that can be easily divided to suit your needs, running water within the suite, and a stylish decorative accent wall.