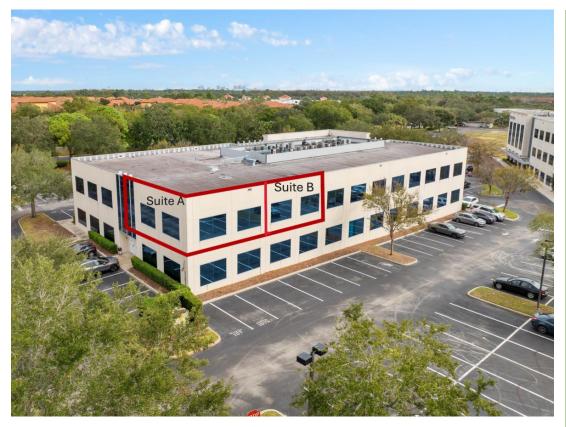

### **PROPERTY ADDRESS**

Suite 205 A B6200 Metrowest Blvd, Orlando, FL 32835

**RENTABLE AREA** 2,324 Sq. Ft.

### **PROPERTY OVERVIEW**

Suite A offers 1,235 SF of Class A office space designed for professionals, featuring 5 private offices with windows, including a spacious corner office with multiple windows that provide abundant natural light. The layout also includes a large reception area and one interior room, perfect for additional workspace or storage.

Suite B offers 1,089 SF of flexible Class A office space featuring an open-concept layout. The suite has one spacious private office with a large window, a sizable open room that can be easily divided to suit your needs, running water within the suite, and a stylish decorative accent wall.