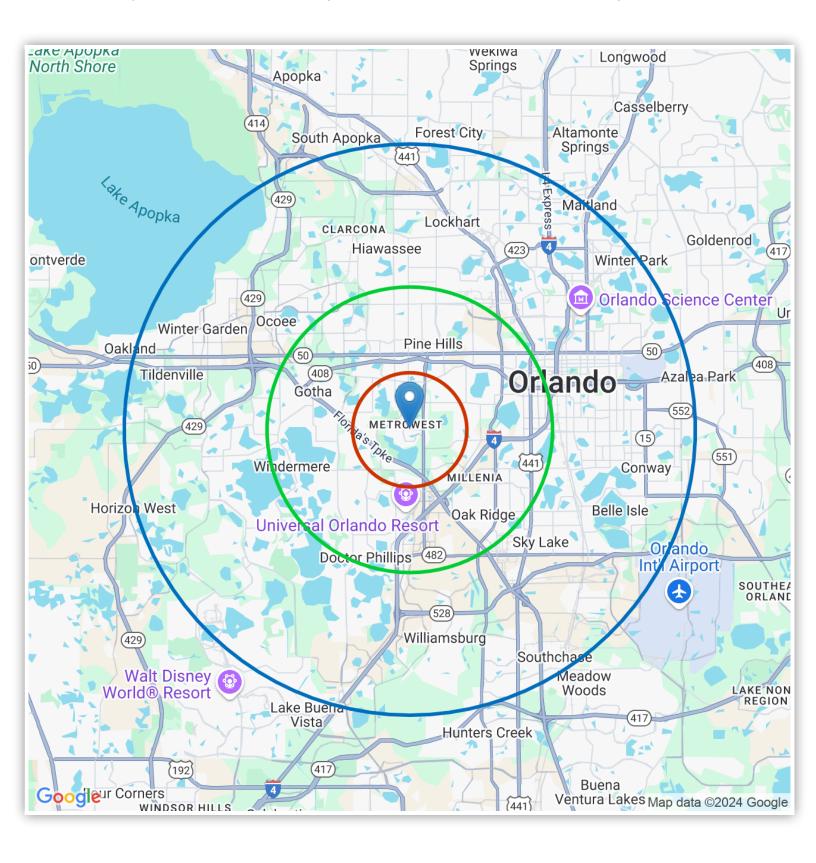

t for additional workspace or storage.

Suite B offers 1,089 SF of flexible Class A office space featuring an open-concept layout. The suite has one spacious private office with a large window, a sizable open room that can be easily divided to suit your needs, running water within the suite, and a stylish decorative accent wall.

The building has LOTS OF PARKING and a prime location offering easy access to all of Central Florida.



6200 Metrowest Blvd, Orlando, FL 32835







6200 Metrowest Blvd, Orlando, FL 32835

## 6200 Metrowest Blvd, Orlando, FL 32835 ROWES











# 6200 Metrowest Blvd, Orlando, FL 32835



## 6200 Metrowest Blvd, Orlando, FL 32835 ROWES











## ROWEST OFFIC 6200 Metrowest Blvd, Orlando, FL 32835

### LOCATION/STUDY AREA MAP (RINGS: 2, 5, 10 MILE RADIUS)



### METROWEST OFFICE 6200 Metrowest Blvd, Orlando, FL, 32835



### INFOGRAPHIC: POPULATION TRENDS (RING: 2 MILE RADIUS)



### **METROWEST OFFICE**

6200 Metrowest Blvd, Orlando, FL, 32835



### INFOGRAPHIC: POPULATION TRENDS (RING: 5 MILE RADIUS)



### **METROWEST OFFICE**

6200 Metrowest Blvd, Orlando, FL, 32835



### INFOGRAPHIC: POPULATION TRENDS (RING: 10 MILE RADIUS)



### **METROWEST OFFICE**

6200 Metrowest Blvd, Orlando, FL, 32835





### METROWEST OFFICE

6200 Metrowest Blvd Orlando, FL 32835



æ

407-443-3206

 $\bowtie$ 

mike@gofloridacommercial.com

俞

213 S Dillard St 320C Winter Garden, FL 34787 United States