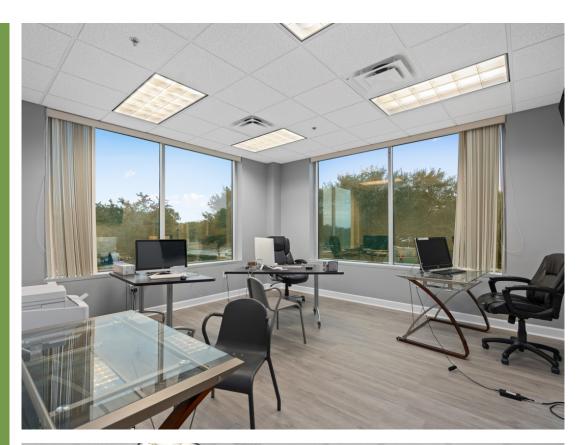

### **PROPERTY OVERVIEW**

Suite A offers 1,235 SF of Class A office space designed for professionals, featuring 5 private offices with windows, including a spacious corner office with multiple windows that provide abundant natural light. The layout also includes a large reception area and one interior room, perfect for additional workspace or storage.

Suite B offers 1,089 SF of flexible Class A office space featuring an open-concept layout. The suite has one spacious private office with a large window, a sizable open room that can be easily divided to suit your needs, running water within the suite, and a stylish decorative accent wall.