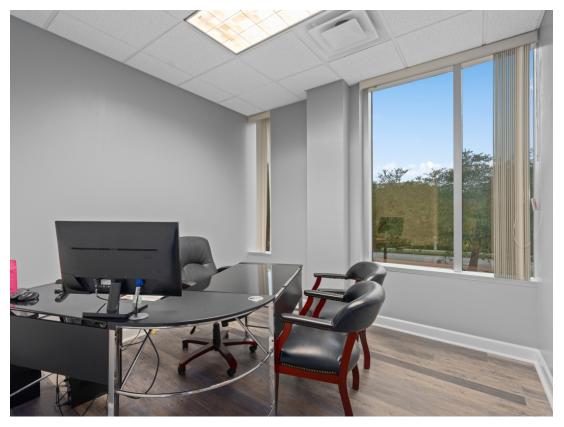

### **PROPERTY OVERVIEW**

Suite A offers 1,235 SF of Class A office space designed for professionals, featuring 5 private offices with windows, including a spacious corner office with multiple windows that provide abundant natural light. The layout also includes a large reception area and one interior room, perfect for additional workspace or storage.

Suite B offers 1,089 SF of flexible Class A office space featuring an open-concept layout. The suite has one spacious private office with a large window, a sizable open room that can be easily divided to suit your needs, running water within the suite, and a stylish decorative accent wall.