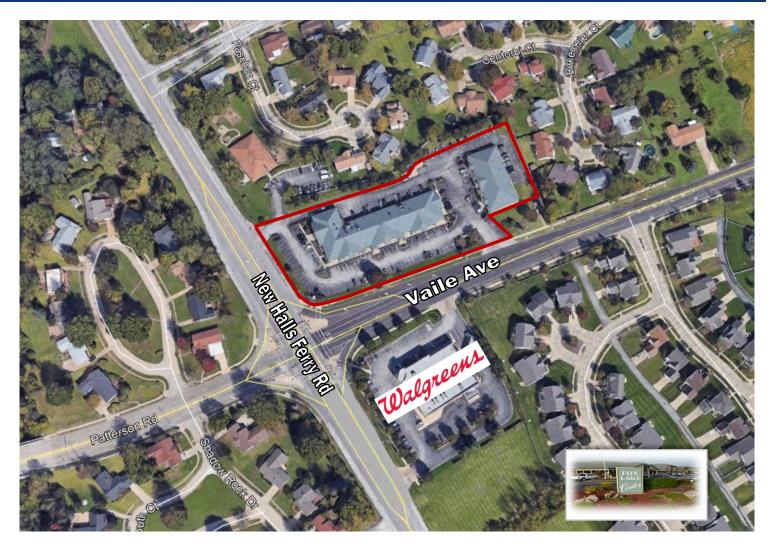

## **FOR LEASE**

Retail Space

Fox Lake Center 3801 Vaile Avenue Florissant, Missouri 63034

Intersection of New Halls Ferry Rd and Vaile Ave

Situated on 4.12 acres

• High occupancy rate with quality tenants

· Signalized intersection

Zoning "C-8"

Parking: 6.59/1,000

Last Suite Available: Suite 3837G - 1,032 SF

Lease Rate: \$12.00 PSF NNN

## **Traffic Counts**

| - Vaile Ave          | 12,800 VPD |
|----------------------|------------|
| - New Halls Ferry Rd | 31,600 VPD |