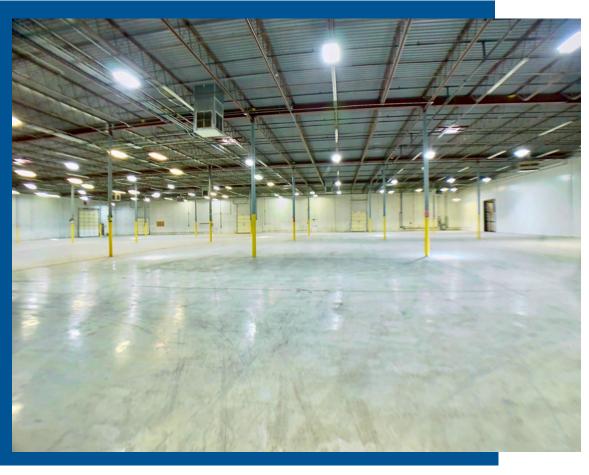

## PROPERTY OVERVIEW

- ✓ 20′ Clear Height
- ✓ 6 Dock High Doors
- ✓ Drive-In Door (12' x 14')
- ✓ Fully Fire Sprinklered
- ✓ 800 Amps of 277/480 3-Phase
- √ 40′ x 25′ Column Spacing
- Fresh Interior/Exterior Painting
- ✓ Rail Possible (Union Pacific)
- ✓ New 20 Year Roof Warranty