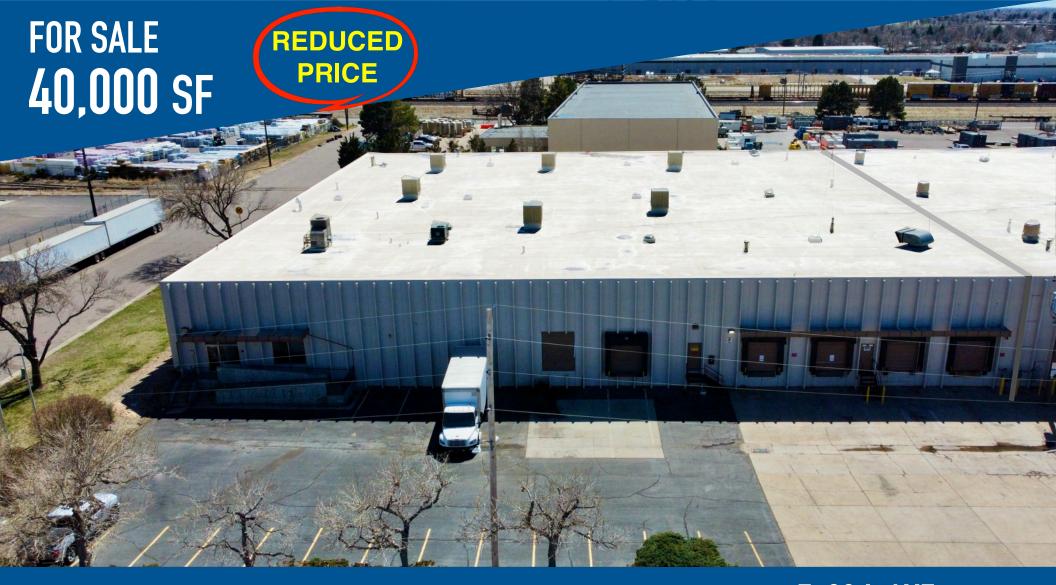

INDUSTRIAL WAREHOUSE

12790 E. 38th AVE, DENVER, CO 80239

Ilya Klein - Broker 303-968-5515 ilya@novelcommercial.com

501 S Cherry Street Suite 1100 Denver, CO 80246

| FINANCIAL SUMMARY |                                   |  |
|-------------------|-----------------------------------|--|
| OFFERING PRICE    | \$5,600,000                       |  |
| LEASABLE AREA     | 40,000 SF                         |  |
| PRICE PER SF      | \$140                             |  |
| LOT SIZE          | 1.8 Acres                         |  |
| LOADING           | 6 Dock High &<br>1 Drive-In Doors |  |
| POWER             | 800 Amps of 277/480 3-phase       |  |
| COUNTY            | Denver                            |  |
| ZONING            | I-B                               |  |

## PROPERTY OVERVIEW

- ✓ 20′ Clear Height
- ✓ 6 Dock High Doors
- ✓ Drive-In Door (12' x 14')
- ✓ Fully Fire Sprinklered
- ✓ 800 Amps of 277/480 3-Phase
- √ 40′ x 25′ Column Spacing
- Fresh Interior/Exterior Painting
- ✓ Rail Possible (Union Pacific)
- ✓ New 20 Year Roof Warranty