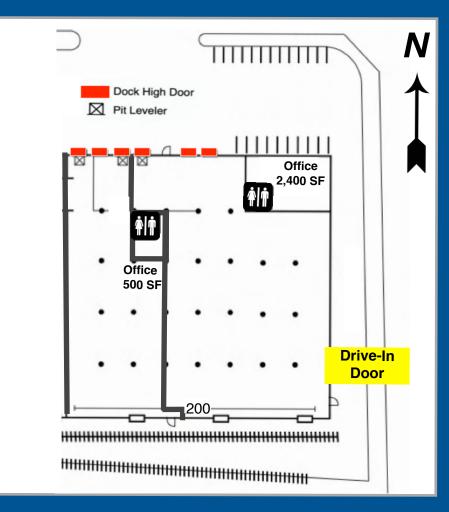

INDUSTRIAL WAREHOUSE

12790 E. 38th AVE, DENVER, CO 80239

Ilya Klein - Broker 303-968-5515 ilya@novelcommercial.com

501 S Cherry Street Suite 1100 Denver, CO 80246

| FINANCIAL SUMMARY |                                   |  |
|-------------------|-----------------------------------|--|
| OFFERING PRICE    | \$5,600,000                       |  |
| LEASABLE AREA     | 40,000 SF                         |  |
| PRICE PER SF      | \$140                             |  |
| LOT SIZE          | 1.8 Acres                         |  |
| LOADING           | 6 Dock High &<br>1 Drive-In Doors |  |
| POWER             | 800 Amps of 277/480 3-phase       |  |
| COUNTY            | Denver                            |  |
| ZONING            | I-B                               |  |

## PROPERTY OVERVIEW

- ✓ 20′ Clear Height
- ✓ 6 Dock High Doors
- ✓ Drive-In Door (12' x 14')
- ✓ Fully Fire Sprinklered
- ✓ 800 Amps of 277/480 3-Phase
- √ 40′ x 25′ Column Spacing
- Fresh Interior/Exterior Painting
- ✓ Rail Possible (Union Pacific)
- ✓ New 20 Year Roof Warranty