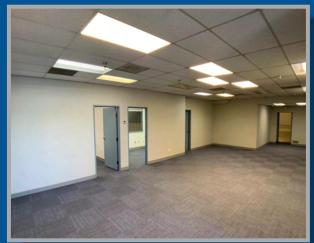

INDUSTRIAL WAREHOUSE

12790 E. 38th AVE, DENVER, CO 80239

Ilya Klein - Broker 303-968-5515 ilya@novelcommercial.com

501 S Cherry Street Suite 1100 Denver, CO 80246

| FINANCIAL SUMMARY |                                   |  |
|-------------------|-----------------------------------|--|
| OFFERING PRICE    | \$5,600,000                       |  |
| LEASABLE AREA     | 40,000 SF                         |  |
| PRICE PER SF      | \$140                             |  |
| LOT SIZE          | 1.8 Acres                         |  |
| LOADING           | 6 Dock High &<br>1 Drive-In Doors |  |
| POWER             | 800 Amps of 277/480 3-phase       |  |
| COUNTY            | Denver                            |  |
| ZONING            | I-B                               |  |

## PROPERTY OVERVIEW

- ✓ 20′ Clear Height
- ✓ 6 Dock High Doors
- ✓ Drive-In Door (12' x 14')
- ✓ Fully Fire Sprinklered
- ✓ 800 Amps of 277/480 3-Phase
- √ 40′ x 25′ Column Spacing
- Fresh Interior/Exterior Painting
- ✓ Rail Possible (Union Pacific)
- ✓ New 20 Year Roof Warranty