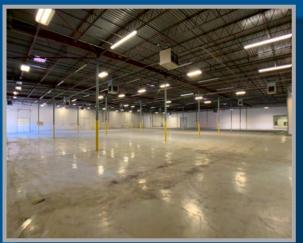

INDUSTRIAL WAREHOUSE

12790 E. 38th AVE, DENVER, CO 80239

Ilya Klein - Broker 303-968-5515 ilya@novelcommercial.com

501 S Cherry Street Suite 1100 Denver, CO 80246

| FINANCIAL SUMMARY |                                   |  |
|-------------------|-----------------------------------|--|
| OFFERING PRICE    | \$5,600,000                       |  |
| LEASABLE AREA     | 40,000 SF                         |  |
| PRICE PER SF      | \$140                             |  |
| LOT SIZE          | 1.8 Acres                         |  |
| LOADING           | 6 Dock High &<br>1 Drive-In Doors |  |
| POWER             | 800 Amps of 277/480 3-phase       |  |
| COUNTY            | Denver                            |  |
| ZONING            | I-B                               |  |

## PROPERTY OVERVIEW

- ✓ 20′ Clear Height
- ✓ 6 Dock High Doors
- ✓ Drive-In Door (12' x 14')
- ✓ Fully Fire Sprinklered
- ✓ 800 Amps of 277/480 3-Phase
- √ 40′ x 25′ Column Spacing
- Fresh Interior/Exterior Painting
- ✓ Rail Possible (Union Pacific)
- ✓ New 20 Year Roof Warranty