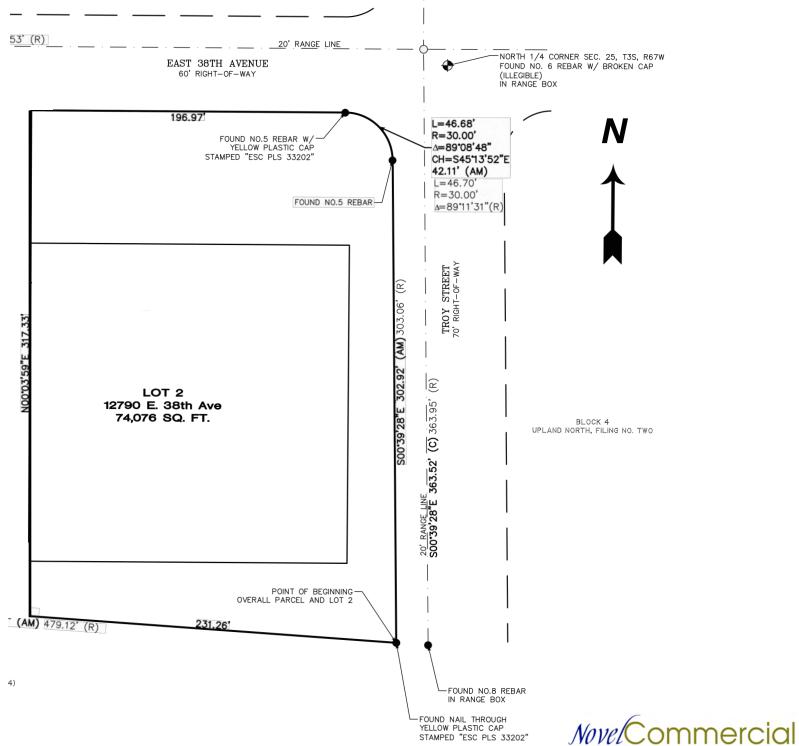

## **PROPERTY SURVEY**

| <b>DEMOGRAPHICS REPORT FOR</b> |
|--------------------------------|
| 80239                          |

|                           |          | T.                                                                                                                                                                                                                                                                                                                                                                                                                                                                                                                                                                                                                                                                                                                                                                                                                                                                                                                                                                                                                                                                                                                                                                                                                                                                                                                                                                                                                                                                                                                                                                                                                                                                                                                                                                                                                                                                                                                                                                                                                                                                                                                             |     |
|---------------------------|----------|--------------------------------------------------------------------------------------------------------------------------------------------------------------------------------------------------------------------------------------------------------------------------------------------------------------------------------------------------------------------------------------------------------------------------------------------------------------------------------------------------------------------------------------------------------------------------------------------------------------------------------------------------------------------------------------------------------------------------------------------------------------------------------------------------------------------------------------------------------------------------------------------------------------------------------------------------------------------------------------------------------------------------------------------------------------------------------------------------------------------------------------------------------------------------------------------------------------------------------------------------------------------------------------------------------------------------------------------------------------------------------------------------------------------------------------------------------------------------------------------------------------------------------------------------------------------------------------------------------------------------------------------------------------------------------------------------------------------------------------------------------------------------------------------------------------------------------------------------------------------------------------------------------------------------------------------------------------------------------------------------------------------------------------------------------------------------------------------------------------------------------|-----|
| POPULATION                | 1 MILE   | 3 MILE                                                                                                                                                                                                                                                                                                                                                                                                                                                                                                                                                                                                                                                                                                                                                                                                                                                                                                                                                                                                                                                                                                                                                                                                                                                                                                                                                                                                                                                                                                                                                                                                                                                                                                                                                                                                                                                                                                                                                                                                                                                                                                                         |     |
|                           | 12,709   | 136,354                                                                                                                                                                                                                                                                                                                                                                                                                                                                                                                                                                                                                                                                                                                                                                                                                                                                                                                                                                                                                                                                                                                                                                                                                                                                                                                                                                                                                                                                                                                                                                                                                                                                                                                                                                                                                                                                                                                                                                                                                                                                                                                        |     |
| HOUSEHOLDS                | 1 MILE   | 3 MILE                                                                                                                                                                                                                                                                                                                                                                                                                                                                                                                                                                                                                                                                                                                                                                                                                                                                                                                                                                                                                                                                                                                                                                                                                                                                                                                                                                                                                                                                                                                                                                                                                                                                                                                                                                                                                                                                                                                                                                                                                                                                                                                         |     |
|                           | 3,722    | 42,963                                                                                                                                                                                                                                                                                                                                                                                                                                                                                                                                                                                                                                                                                                                                                                                                                                                                                                                                                                                                                                                                                                                                                                                                                                                                                                                                                                                                                                                                                                                                                                                                                                                                                                                                                                                                                                                                                                                                                                                                                                                                                                                         |     |
| MEDIAN AGE                | 1 MILE   | 3 MILE                                                                                                                                                                                                                                                                                                                                                                                                                                                                                                                                                                                                                                                                                                                                                                                                                                                                                                                                                                                                                                                                                                                                                                                                                                                                                                                                                                                                                                                                                                                                                                                                                                                                                                                                                                                                                                                                                                                                                                                                                                                                                                                         |     |
|                           | 33.10    | 33.60                                                                                                                                                                                                                                                                                                                                                                                                                                                                                                                                                                                                                                                                                                                                                                                                                                                                                                                                                                                                                                                                                                                                                                                                                                                                                                                                                                                                                                                                                                                                                                                                                                                                                                                                                                                                                                                                                                                                                                                                                                                                                                                          |     |
| MEDIAN HH INCOME          | 1 MILE   | 3 MILE                                                                                                                                                                                                                                                                                                                                                                                                                                                                                                                                                                                                                                                                                                                                                                                                                                                                                                                                                                                                                                                                                                                                                                                                                                                                                                                                                                                                                                                                                                                                                                                                                                                                                                                                                                                                                                                                                                                                                                                                                                                                                                                         |     |
|                           | \$63,726 | \$63,033                                                                                                                                                                                                                                                                                                                                                                                                                                                                                                                                                                                                                                                                                                                                                                                                                                                                                                                                                                                                                                                                                                                                                                                                                                                                                                                                                                                                                                                                                                                                                                                                                                                                                                                                                                                                                                                                                                                                                                                                                                                                                                                       |     |
| POPULATION GROWTH '23-'28 | 1 MILE   | 3 MILE                                                                                                                                                                                                                                                                                                                                                                                                                                                                                                                                                                                                                                                                                                                                                                                                                                                                                                                                                                                                                                                                                                                                                                                                                                                                                                                                                                                                                                                                                                                                                                                                                                                                                                                                                                                                                                                                                                                                                                                                                                                                                                                         |     |
|                           | 2.14%    | 2.32%                                                                                                                                                                                                                                                                                                                                                                                                                                                                                                                                                                                                                                                                                                                                                                                                                                                                                                                                                                                                                                                                                                                                                                                                                                                                                                                                                                                                                                                                                                                                                                                                                                                                                                                                                                                                                                                                                                                                                                                                                                                                                                                          |     |
| HOUSEHOLD GROWTH '23-'28  | 1 MILE   | 3 MILE                                                                                                                                                                                                                                                                                                                                                                                                                                                                                                                                                                                                                                                                                                                                                                                                                                                                                                                                                                                                                                                                                                                                                                                                                                                                                                                                                                                                                                                                                                                                                                                                                                                                                                                                                                                                                                                                                                                                                                                                                                                                                                                         |     |
|                           | 2.12%    | 2.79%                                                                                                                                                                                                                                                                                                                                                                                                                                                                                                                                                                                                                                                                                                                                                                                                                                                                                                                                                                                                                                                                                                                                                                                                                                                                                                                                                                                                                                                                                                                                                                                                                                                                                                                                                                                                                                                                                                                                                                                                                                                                                                                          | . 5 |
|                           |          | NO AND AND ASSESSMENT OF THE PARTY OF THE PA |     |