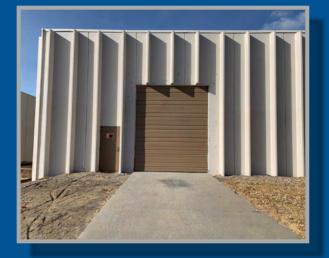

INDUSTRIAL WAREHOUSE

12790 E. 38th AVE, DENVER, CO 80239

Ilya Klein - Broker 303-968-5515 ilya@novelcommercial.com

501 S Cherry Street Suite 1100 Denver, CO 80246

| FINANCIAL SUMMARY |                                   |  |
|-------------------|-----------------------------------|--|
| OFFERING PRICE    | \$5,600,000                       |  |
| LEASABLE AREA     | 40,000 SF                         |  |
| PRICE PER SF      | \$140                             |  |
| LOT SIZE          | 1.8 Acres                         |  |
| LOADING           | 6 Dock High &<br>1 Drive-In Doors |  |
| POWER             | 800 Amps of 277/480 3-phase       |  |
| COUNTY            | Denver                            |  |
| ZONING            | I-B                               |  |

## PROPERTY OVERVIEW

- ✓ 20′ Clear Height
- ✓ 6 Dock High Doors
- ✓ Drive-In Door (12' x 14')
- ✓ Fully Fire Sprinklered
- ✓ 800 Amps of 277/480 3-Phase
- √ 40′ x 25′ Column Spacing
- Fresh Interior/Exterior Painting
- ✓ Rail Possible (Union Pacific)
- ✓ New 20 Year Roof Warranty