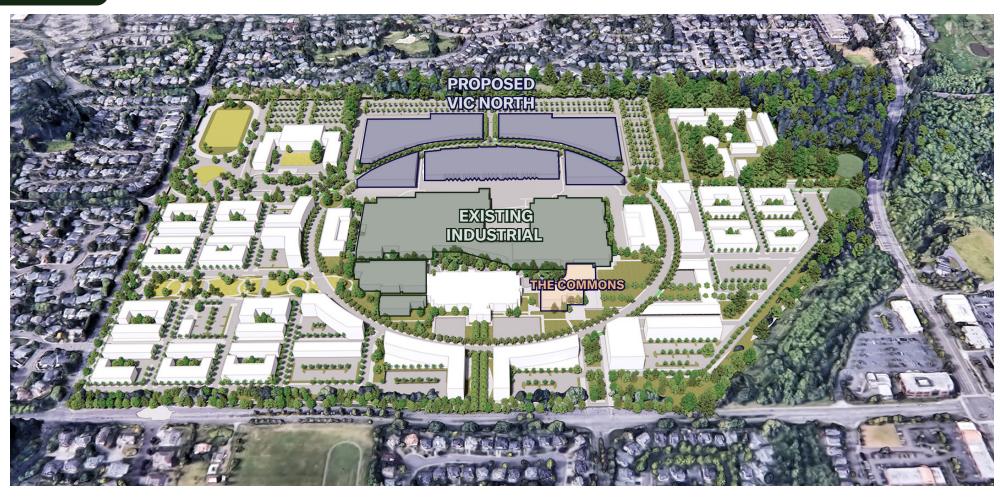

# **FLEX SPACE FOR LEASE**



Designed with Creators, Makers and Innovators in Mind

18110 SE 34th Street, Vancouver WA 98683



# **80,000 SF Production Flex Space**

- · Full HVAC, heavy electrical, floor drains, and air lines
- · ISO6 clean room & ESD Flooring
- Starline bus system and compressed air throughout
- Makeup and exhaust air systems ± 338 Tons
- Shared dock & grade loading
- · Additional space available (376k SF total)

### Mark Childs, SIOR

Principa

503-542-4350 | markc@capacitycommercial.com

#### **Daniel Savles**

**Senior Associate Broker** 

503-542-4351 | dsayles@capacitycommercial.com

#### **Daniel Helm. SIOR**

**Senior Vice President** 

503-542-2899 | dhelm@capacitycommercial.com

# **CAMPUS MASTERPLAN**







### SITE PLAN



# **BUILDING 1 SPACE PLAN**





# **BUILDING 1 PHOTOS**













# **BUILDING 1 ELECTRICAL DISTRIBUTION**





# **BUILDING 1 COMPRESSED AIR DISTRIBUTION**





### PROPERTY LOCATION





The VIC's prime location offers unparalleled convenience and connectivity for both residents and businesses alike. Situated with easy access to Highway 14, connecting to I-205 and I-5, the property enjoys optimal transportation links to major cities and key destinations. Additionally, its close proximity, only 8 miles, to the PDX International Airport facilitates easy access to air travel.







### THE VIC

18110 SE 34<sup>th</sup> Street Vancouver, WA 98683 503-326-9000 <a href="https://thevicwa.com">https://thevicwa.com</a>

### Mark Childs, SIOR

Principal

503-542-4350 | ma