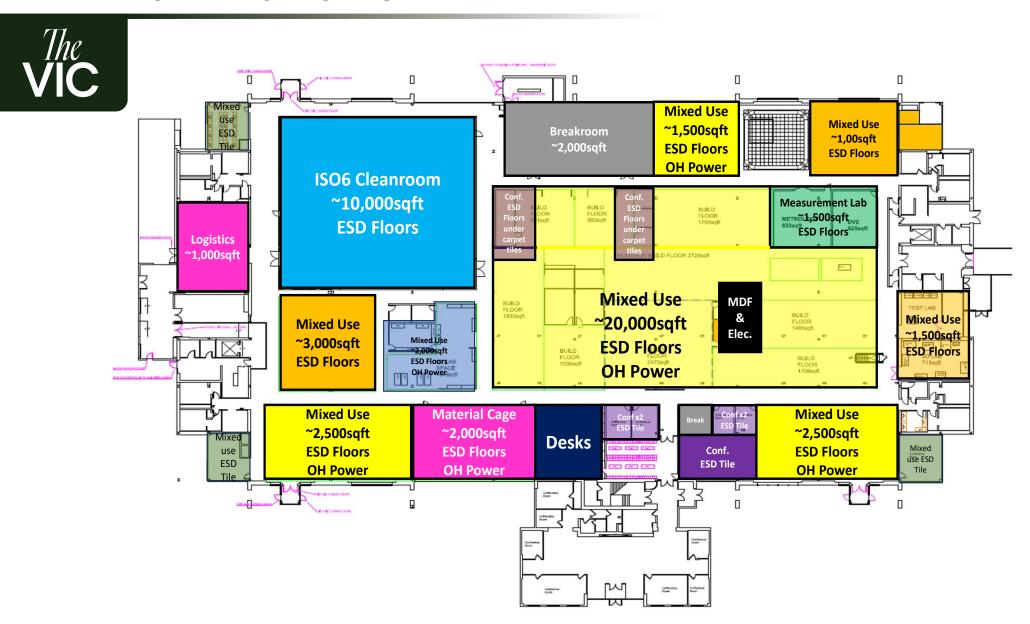

# **BUILDING 1 SPACE PLAN**

# **80,000 SF Production Flex Space**

- · Full HVAC, heavy electrical, floor drains, and air lines
- · ISO6 clean room & ESD Flooring
- Starline bus system and compressed air throughout
- Makeup and exhaust air systems ± 338 Tons
- Shared dock & grade loading
- · Additional space available (376k SF total)