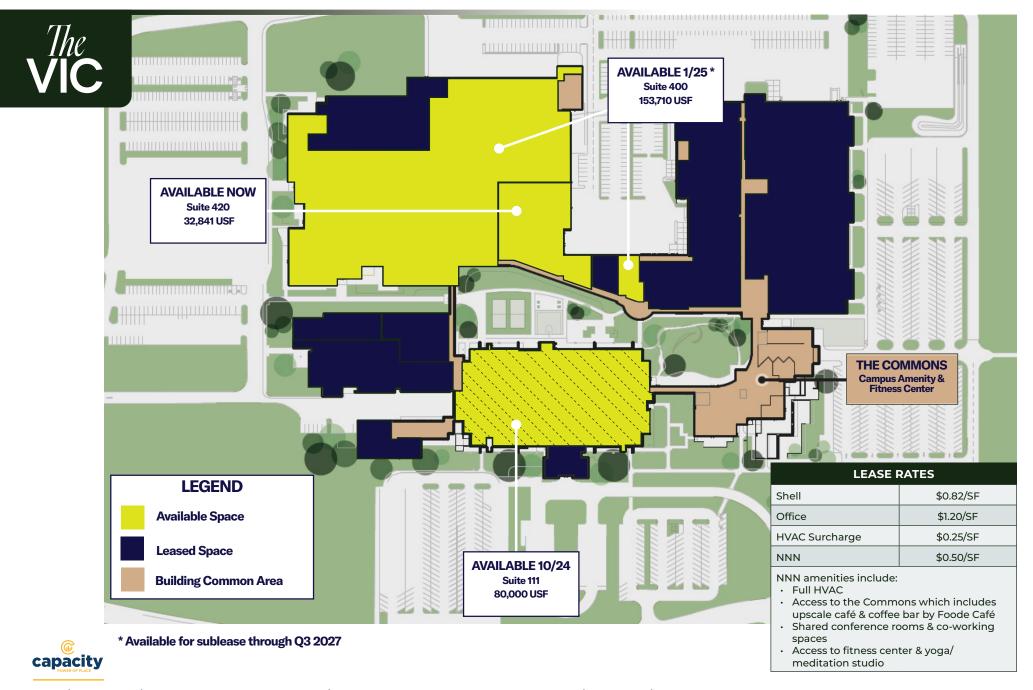

### SITE PLAN

# **80,000 SF Production Flex Space**

- · Full HVAC, heavy electrical, floor drains, and air lines
- · ISO6 clean room & ESD Flooring
- Starline bus system and compressed air throughout
- Makeup and exhaust air systems ± 338 Tons
- Shared dock & grade loading
- · Additional space available (376k SF total)