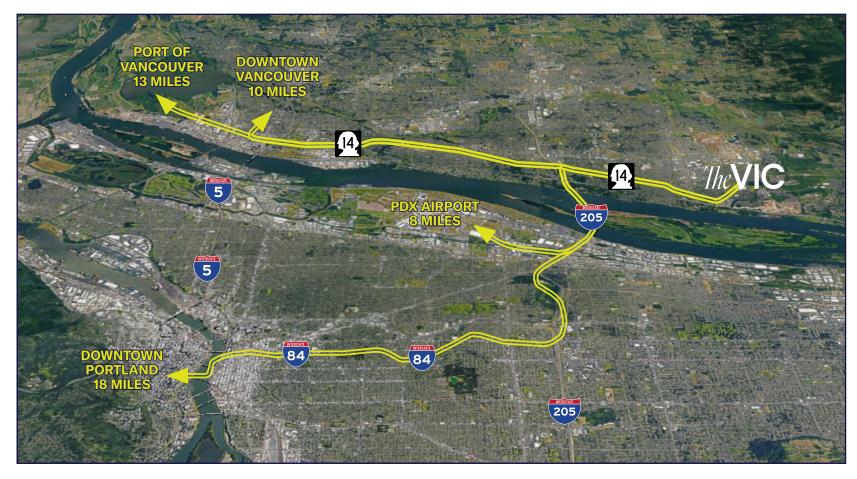

### PROPERTY LOCATION

The VIC's prime location offers unparalleled convenience and connectivity for both residents and businesses alike. Situated with easy access to Highway 14, connecting to I-205 and I-5, the property enjoys optimal transportation links to major cities and key destinations. Additionally, its close proximity, only 8 miles, to the PDX International Airport facilitates easy access to air travel.