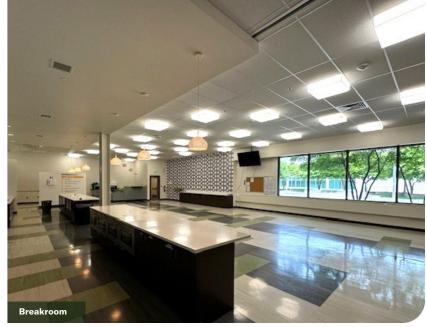

signed with Creators, Makers and Innovators in Mind

18110 SE 34th Street, Vancouver WA 98683



# **80,000 SF Production Flex Space**

- · Full HVAC, heavy electrical, floor drains, and air lines
- · ISO6 clean room & ESD Flooring
- Starline bus system and compressed air throughout
- Makeup and exhaust air systems ± 338 Tons
- Shared dock & grade loading
- · Additional space available (376k SF total)

### Mark Childs, SIOR

Principa

503-542-4350 | markc@capacitycommercial.com

#### **Daniel Savles**

**Senior Associate Broker** 

503-542-4351 | dsayles@capacitycommercial.com

#### **Daniel Helm. SIOR**

**Senior Vice President** 

503-542-2899 | dhelm@capacitycommercial.com

# **CAMPUS MASTERPLAN**







### SITE PLAN



# **BUILDING 1 SPACE PLAN**





# **BUILDING 1 PHOTOS**













# **BUILDING 1 ELECTRICAL DISTRIBUTION**





# **BUILDING 1 COMPRESSED AIR DISTRIBUTION**





### PROPERTY LOCATION





The VIC's prime location offers unparalleled convenience and connectivity for both residents and businesses alike. Situated with easy access to Highway 14, connecting to I-205 and I-5, the property enjoys optimal transportation links to major cities and key destinations. Additionally, its close proximity, only 8 miles, to the PDX International Airport facilitates easy access to air travel.







### THE VIC

18110 SE 34<sup>th</sup> Street Vancouver, WA 98683 503-326-9000 <a href="https://thevicwa.com">https://thevicwa.com</a>

### Mark Childs, SIOR

Principal

503-542-4350 | markc@capacitycommercial.com

### **Daniel Sayles**

Senior Associate Broker

**503-542-4