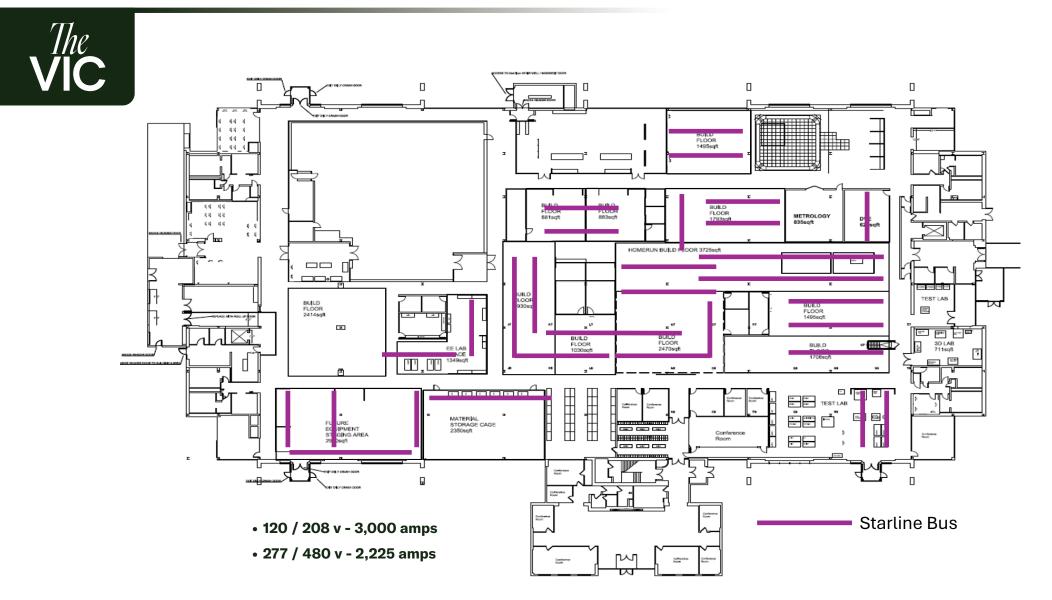

Mind

18110 SE 34th Street, Vancouver WA 98683



# **80,000 SF Production Flex Space**

- · Full HVAC, heavy electrical, floor drains, and air lines
- · ISO6 clean room & ESD Flooring
- Starline bus system and compressed air throughout
- Makeup and exhaust air systems ± 338 Tons
- Shared dock & grade loading
- · Additional space available (376k SF total)

### Mark Childs, SIOR

Principa

503-542-4350 | markc@capacitycommercial.com

#### **Daniel Savles**

**Senior Associate Broker** 

503-542-4351 | dsayles@capacitycommercial.com

#### **Daniel Helm. SIOR**

**Senior Vice President** 

503-542-2899 | dhelm@capacitycommercial.com

# **CAMPUS MASTERPLAN**







### SITE PLAN



# **BUILDING 1 SPACE PLAN**





# **BUILDING 1 PHOTOS**













# **BUILDING 1 ELECTRICAL DISTRIBUTION**





# **BUILDING 1 COMPRESSED AIR DISTRIBUTION**





### PROPERTY LOCATION





The VIC's prime location offers unparalleled convenience and connectivity for both residents and businesses alike. Situated with easy access to Highway 14, connecting to I-205 and I-5, the property enjoys optimal transportation links to major cities and key destinations. Additionally, its close proximity, only 8 miles, to the PDX International Airport facilitates easy access to air travel.







### THE VIC

18110 SE 34<sup>th</sup> Street Vancouver, WA 98683 503-326-9000 <a href="https://thevicwa.com">https://thevicwa.com</a>

### Mark Childs, SIOR

Principal

503-542-4350 | markc@capacitycommercial.com

### **Daniel Sayles**

Senior Associate Broker

**503-542-4351** | dsayles@capacitycommercial.com

### **