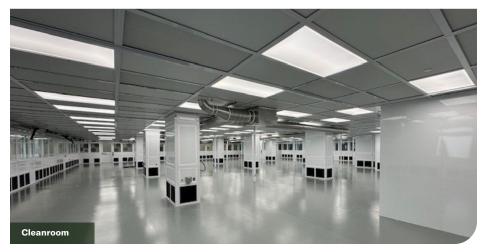

# **BUILDING 1 PHOTOS**

# **80,000 SF Production Flex Space**

- · Full HVAC, heavy electrical, floor drains, and air lines
- · ISO6 clean room & ESD Flooring
- Starline bus system and compressed air throughout
- Makeup and exhaust air systems ± 338 Tons
- Shared dock & grade loading
- · Additional space available (376k SF total)