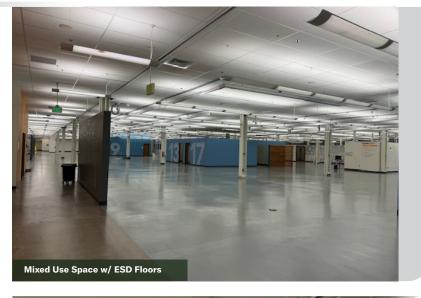

# **BUILDING 1 PHOTOS**

# **80,000 SF Production Flex Space**

- · Full HVAC, heavy electrical, floor drains, and air lines
- · ISO6 clean room & ESD Flooring
- Starline bus system and compressed air throughout
- Makeup and exhaust air systems ± 338 Tons
- Shared dock & grade loading
- · Additional space available (376k SF total)