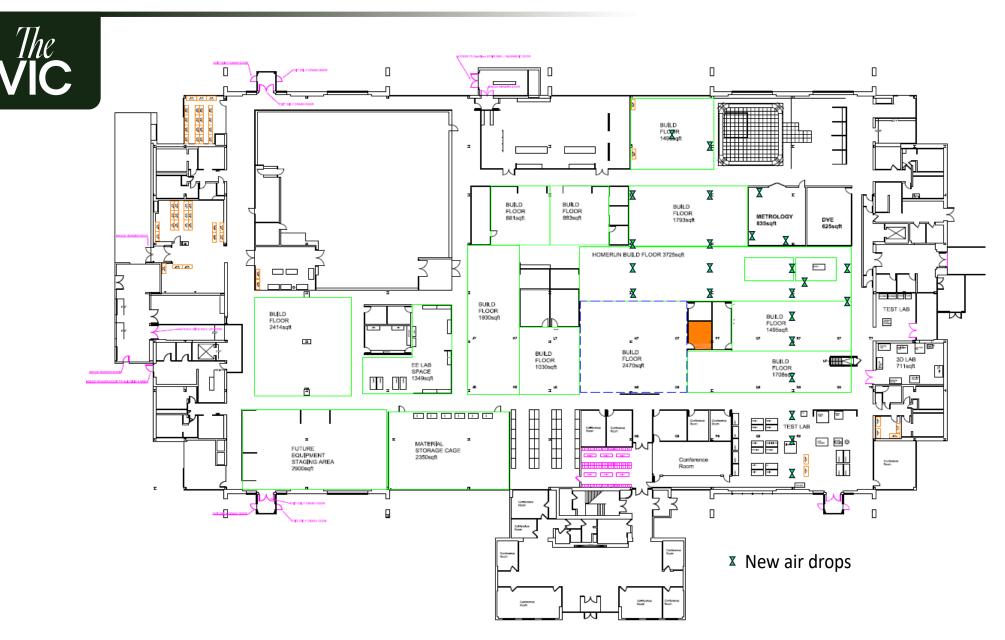

# **80,000 SF Production Flex Space**

- · Full HVAC, heavy electrical, floor drains, and air lines
- · ISO6 clean room & ESD Flooring
- Starline bus system and compressed air throughout
- Makeup and exhaust air systems ± 338 Tons
- Shared dock & grade loading
- · Additional space available (376k SF total)

### Mark Childs, SIOR

Principa

503-542-4350 | markc@capacitycommercial.com

#### **Daniel Savles**

**Senior Associate Broker** 

503-542-4351 | dsayles@capacitycommercial.com

#### **Daniel Helm. SIOR**

**Senior Vice President** 

503-542-2899 | dhelm@capacitycommercial.com

# **CAMPUS MASTERPLAN**







### SITE PLAN



# **BUILDING 1 SPACE PLAN**





# **BUILDING 1 PHOTOS**













# **BUILDING 1 ELECTRICAL DISTRIBUTION**





# **BUILDING 1 COMPRESSED AIR DISTRIBUTION**





### PROPERTY LOCATION





The VIC's prime location offers unparalleled convenience and connectivity for both residents and businesses alike. Situated with easy access to Highway 14, connecting to I-205 and I-5, the property enjoys optimal transportation links to major cities and key destinations. Additionally, its close proximity, only 8 miles, to the PDX International Airport facilitates easy access to air travel.







### THE VIC

18110 SE 34<sup>th</sup> Street Vancouver, WA 98683 503-326-9000 <a href="https://thevicwa.com">https://thevicwa.com</a>

### Mark Childs, SIOR

Principal

503-542-4350 | markc@capacitycommercial.com

### **Daniel Sayles**

Senior Associate Broker

**503-542-4351** | dsayles@capacitycommercial.com

### **Daniel Helm, SIOR**

**Senior Vice President** 

5