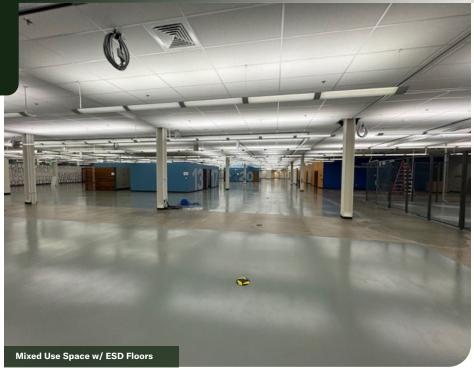

# **BUILDING 1 PHOTOS**

# **80,000 SF Production Flex Space**

- · Full HVAC, heavy electrical, floor drains, and air lines
- · ISO6 clean room & ESD Flooring
- Starline bus system and compressed air throughout
- Makeup and exhaust air systems ± 338 Tons
- Shared dock & grade loading
- · Additional space available (376k SF total)