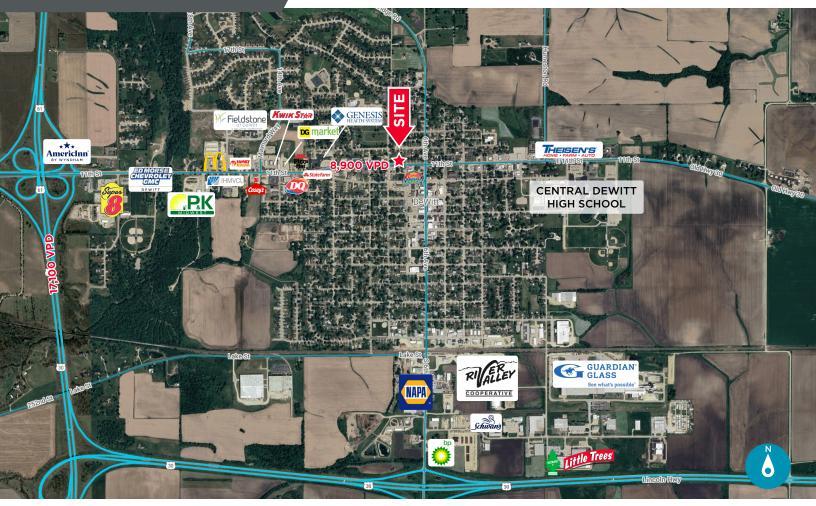

# 712 11TH ST

Dewitt, IA 52742

# **PROPERTY HIGHLIGHTS**

2,400 SF Former bank building Sale Price: \$192,000

0.66 Acres

**Built 1976** 

Excellent location on main thoroughfare Highly visible in the heart of the community

Zoned: Commercial

2,400 SF

### **DUSTIN WHITEHEAD, CCIM**

Senior Vice President +1 319 961 6545 dwhitehead@iowaca.com

2720 1st Ave NE, Suite 212 | Cedar Rapids, IA Main +1 319 229 1003 | Fax +1 515 309 4040 iowacommercialadvisors.com



Independently Owned and Operated / A Member of the Cushman & Wakefield Alliance



# 712 11TH ST

Dewitt, IA 52742

2,400 SF



## **RETAIL AERIAL**



#### **Demographics**

|                    | 1 Mile    | 3 Mile    | 5 Mile    |  |
|--------------------|-----------|-----------|-----------|--|
| Population         | 5,377     | 6,773     | 7,576     |  |
| Daytime Population | 4,301     | 5,456     | 6,131     |  |
| AVG. HH Income     | \$114,416 | \$115,392 | \$115,183 |  |
| Total Households   | 2104      | 2 675     | 3 018     |  |

#### **Traffic Counts**

Market St: 7,000 VPD

### **DUSTIN WHITEHEAD, CCIM**

Senior Vice President +1 319 961 6545 dwhitehead@iowaca.com

2720 1st Ave NE, Suite 212 | Cedar Rapids, IA Main +1 319 229 1003 | Fax +1 515 309 4040 iowacommercialadvisors.com