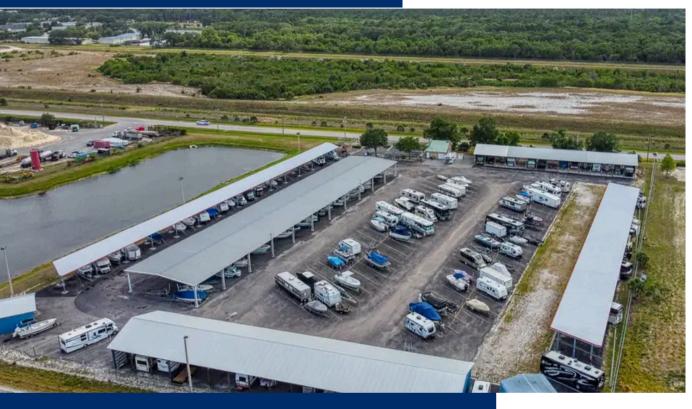

### Lightle Beckner Robison INC. is pleased to offer for lease:

+/- 6.25 Acres of industrial outside storage in Edgewater, Florida. This site benefits from it's location just east of interstate 95 with close access to interstate 44. Fully improved, paved and fenced this site offers a great opportunity for any and all outside storage users.

421 Timaquan
Trail,
Edgewater,FL,
32132
±6.25 Acres

Highlights

Pricing: \$7,500/AC/MO (Gross)

Improvements: Fully

improved, fenced, paved

Market: Volusia County

Zoning: IPUD

Lease Type: Gross