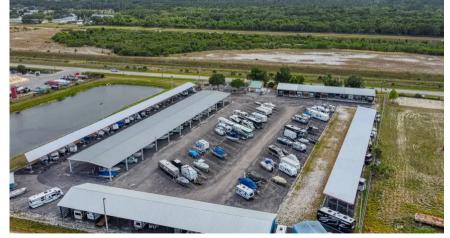

421 Timaquan
Trail,
Edgewater,FL,
32132
±6.25 Acres

Highlights

Pricing: \$7,500/AC/MO (Gross)

Improvements: Fully

improved, fenced, paved

Market: Volusia County

Zoning: IPUD

Lease Type: Gross

### Lightle Beckner Robison INC. is pleased to offer for lease:

+/- 6.25 Acres of industrial outside storage in Edgewater, Florida. This site benefits from it's location just east of interstate 95 with close access to interstate 44. Fully improved, paved and fenced this site offers a great opportunity for any and all outside storage users.

### **PROPERTY RENDERINGS**

CALL FOR DETAILS SIOR | Principal | Director

**Robert Beckner** 

321.863.3226 Rob@teamlbr.com

**Charles Duvall SIOR | Member Associate** 321.243.0857 Charles@teamlbr.com

**Brooks Courtney SIOR** 