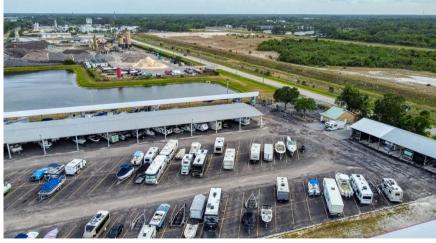

### Lightle Beckner Robison INC. is pleased to offer for lease:

+/- 6.25 Acres of industrial outside storage in Edgewater, Florida. This site benefits from it's location just east of interstate 95 with close access to interstate 44. Fully improved, paved and fenced this site offers a great opportunity for any and all outside storage users.