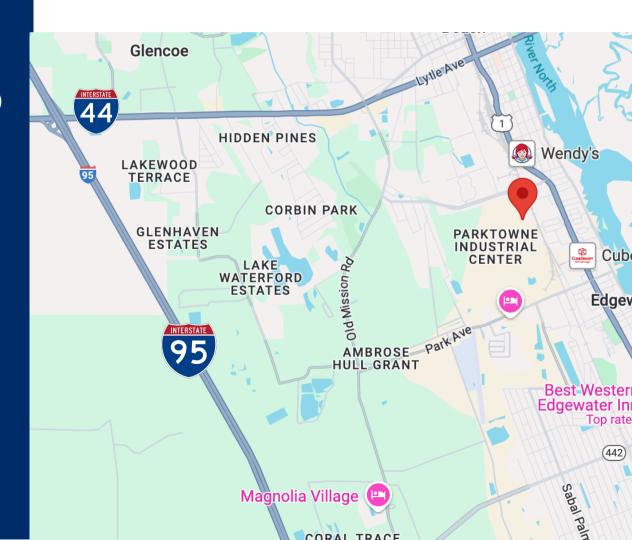

421 Timaquan
Trail,
Edgewater,FL,
32132
±6.25 Acres

Highlights

Pricing: \$7,500/AC/MO (Gross)

Improvements: Fully

improved, fenced, paved

Market: Volusia County

Zoning: IPUD

Lease Type: Gross

### Lightle Beckner Robison INC. is pleased to offer for lease:

+/- 6.25 Acres of industrial outside storage in Edgewater, Florida. This site benefits from it's location just east of interstate 95 with close access to interstate 44. Fully improved, paved and fenced this site offers a great opportunity for any and all outside storage users.