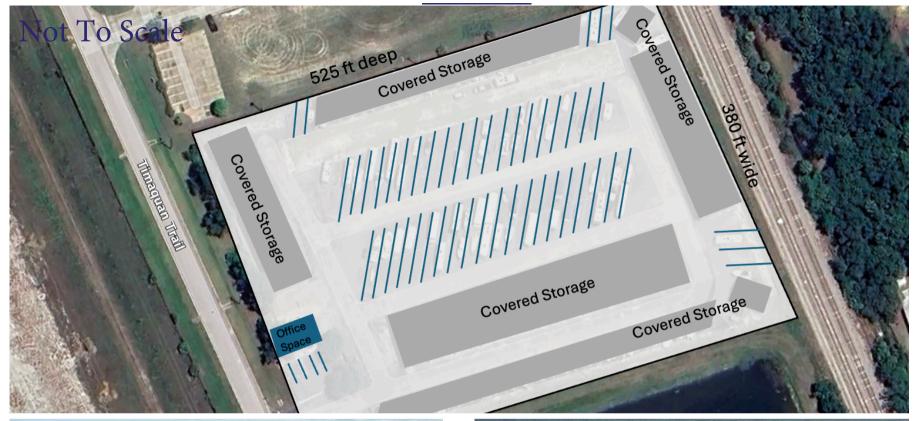

421 Timaquan
Trail,
Edgewater,FL,
32132
±6.25 Acres

Highlights

Pricing: \$7,500/AC/MO (Gross)

Improvements: Fully

improved, fenced, paved

Market: Volusia County

Zoning: IPUD

Lease Type: Gross

### Lightle Beckner Robison INC. is pleased to offer for lease:

+/- 6.25 Acres of industrial outside storage in Edgewater, Florida. This site benefits from it's location just east of interstate 95 with close access to interstate 44. Fully improved, paved and fenced this site offers a great opportunity for any and all outside storage users.