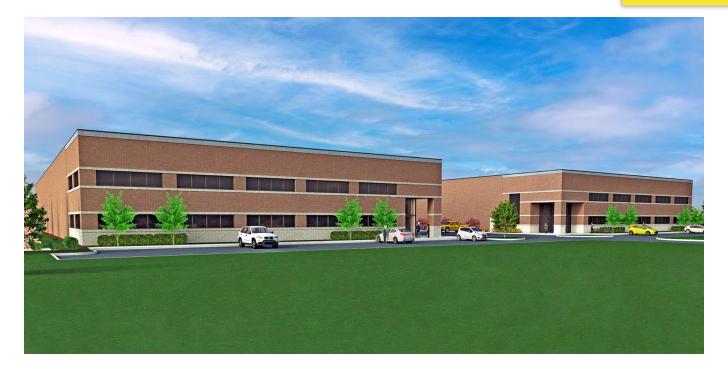

#### PROPERTY FEATURES

- (2) 37,147 square foot mirror image buildings available
- Premium new construction with corporate image in established park
- Occupancy Q1 2025
- 28' clear height
- (1) 12'x14' grade level door and (2) truckwells
- Zoned LI-R, Lt Industrial
- Quick access to I-275 and minutes to Detroit Metro Airport
- Access to numerous restaurants, retail, and hospitality locations
- Lease Rate: \$9.65 NNN