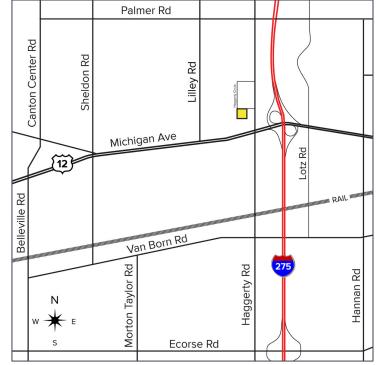

#### PROPERTY FEATURES

- (2) 37,147 square foot mirror image buildings available
- Premium new construction with corporate image in established park
- Occupancy Q1 2025
- 28' clear height
- (1) 12'x14' grade level door and (2) truckwells
- Zoned LI-R, Lt Industrial
- Quick access to I-275 and minutes to Detroit Metro Airport
- Access to numerous restaurants, retail, and hospitality locations
- Lease Rate: \$9.65 NNN