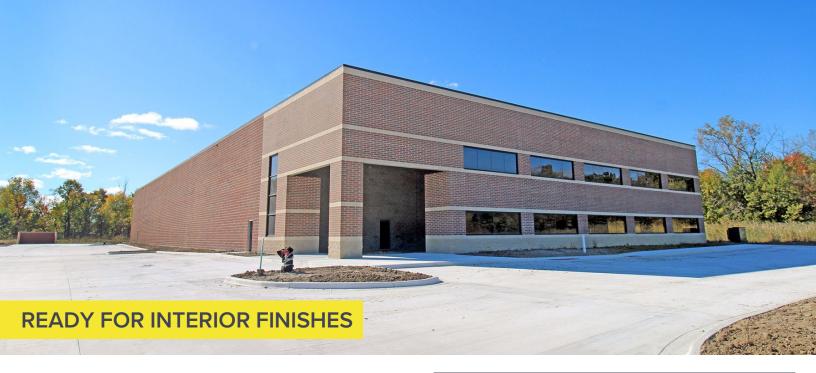

# 41743 HAGGERTY CIRCLE CANTON, MICHIGAN

INDUSTRIAL FOR LEASE 37,147 Square Feet Available

#### PROPERTY FEATURES

- (2) 37,147 square foot mirror image buildings available
- Premium new construction with corporate image in established park
- Occupancy Q1 2025
- 28' clear height
- (1) 12'x14' grade level door and (2) truckwells
- Zoned LI-R, Lt Industrial
- Quick access to I-275 and minutes to Detroit Metro Airport
- Access to numerous restaurants, retail, and hospitality locations
- Lease Rate: \$9.65 NNN