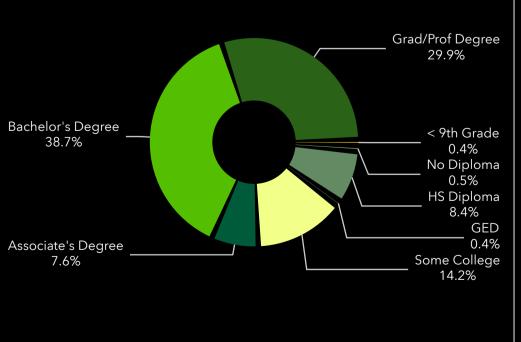

10 minutes

15 minutes

| Tapestry segments      |                                     |                                          | Tapestry se         | Tapestry segments                     |                                          |  | Tapestry segments      |                                        |                                          |   |
|------------------------|-------------------------------------|------------------------------------------|---------------------|---------------------------------------|------------------------------------------|--|------------------------|----------------------------------------|------------------------------------------|---|
|                        | Silver and Gold<br>,182 households  | 51.2%  v of Households                   | 9A                  | Silver and Gold<br>2,912 households   | 34.3%  v of Households                   |  |                        | Silver and Gold                        | <b>19.4%</b> of Households               | ~ |
|                        | <b>Exurbanites</b><br>49 households | <b>36.8%</b> ✓                           | 1E                  | Exurbanites<br>2,220 households       | 26.2%  v of Households                   |  |                        | Professional Pride<br>5,177 households | 18.7%  of Households                     | ~ |
|                        | <b>Top Tier</b><br>77 households    | 12.0%  v of Households                   | 1B                  | Professional Pride                    | 19.5%<br>of Households                   |  |                        | <b>Fop Tier</b><br>1,370 households    | 15.8%<br>of Households                   | ~ |
|                        | Key Facts                           |                                          |                     | Key Facts                             |                                          |  | Key Facts              |                                        |                                          |   |
| 3,053                  | 83                                  | 109                                      | 10,32               | 9 83                                  | 471                                      |  | 33,195                 | 86                                     | 1,434                                    |   |
| Total Housing<br>Units | Housing<br>Affordability<br>Index   | Households<br>Below the<br>Poverty Level | Total Hous<br>Units | ing Housing<br>Affordability<br>Index | Households<br>Below the<br>Poverty Level |  | Total Housing<br>Units | Housing<br>Affordability<br>Index      | Households<br>Below the<br>Poverty Level |   |
| 61.8                   | \$123,327                           | 4,683                                    | 58.0                | \$123,453                             | 18,981                                   |  | 51.9                   | \$115,715                              | 64,354                                   |   |
| Median Age             | Median<br>Disposable<br>Income      | Total<br>Population                      | Median Ag           | ge Median<br>Disposable<br>Income     | Total<br>Population                      |  | Median Age             | Median<br>Disposable<br>Income         | Total<br>Population                      |   |
| 344                    | 24                                  | 159                                      | 321                 | 30                                    | 118                                      |  | 267                    | 35                                     | 127                                      |   |
| Wealth Index           | Diversity<br>Index                  | Total Crime<br>Index                     | Wealth Inc          | dex Diversity<br>Index                | Total Crime<br>Index                     |  | Wealth Index           | Diversity<br>Index                     | Total Crime<br>Index                     |   |