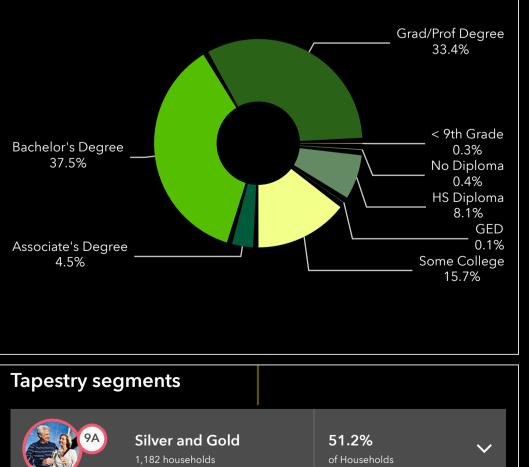

10 minutes

15 minutes

| Tapestry segments      |                                     |                                          | Tapestry se         | Tapestry segments                     |                                          |  | Tapestry segments      |                                        |                                          |   |
|------------------------|-------------------------------------|------------------------------------------|---------------------|---------------------------------------|------------------------------------------|--|------------------------|----------------------------------------|------------------------------------------|---|
|                        | Silver and Gold<br>,182 households  | 51.2%  v of Households                   | 9A                  | Silver and Gold<br>2,912 households   | 34.3%  v of Households                   |  |                        | Silver and Gold                        | <b>19.4%</b> of Households               | ~ |
|                        | <b>Exurbanites</b><br>49 households | <b>36.8%</b> ✓                           | 1E                  | Exurbanites<br>2,220 households       | 26.2%  v of Households                   |  |                        | Professional Pride<br>5,177 households | 18.7%  of Households                     | ~ |
|                        | <b>Top Tier</b><br>77 households    | 12.0%  v of Households                   | 1B                  | Professional Pride                    | 19.5%<br>of Households                   |  |                        | <b>Fop Tier</b><br>1,370 households    | 15.8%<br>of Households                   | ~ |
|                        | Key Facts                           |                                          |                     | Key Facts                             |                                          |  | Key Facts              |                                        |                                          |   |
| 3,053                  | 83                                  | 109                                      | 10,32               | 9 83                                  | 471                                      |  | 33,195                 | 86                                     | 1,434                                    |   |
| Total Housing<br>Units | Housing<br>Affordability<br>Index   | Households<br>Below the<br>Poverty Level | Total Hous<br>Units | ing Housing<br>Affordability<br>Index | Households<br>Below the<br>Poverty Level |  | Total Housing<br>Units | Housing<br>Affordability<br>Index      | Households<br>Below the<br>Poverty Level |   |
| 61.8                   | \$123,327                           | 4,683                                    | 58.0                | \$123,453                             | 18,981                                   |  | 51.9                   | \$115,715                              | 64,354                                   |   |
| Median Age             | Median<br>Disposable<br>Income      | Total<br>Population                      | Median Ag           | ge Median<br>Disposable<br>Income     | Total<br>Population                      |  | Median Age             | Median<br>Disposable<br>Income         | Total<br>Population                      |   |
| 344                    | 24                                  | 159                                      | 321                 | 30                                    | 118                                      |  | 267                    | 35                                     | 127                                      |   |
| Wealth Index           | Diversity<br>Index                  | Total Crime<br>Index                     | Wealth Inc          | dex Diversity<br>Index                | Total Crime<br>Index                     |  | Wealth Index           | Diversity<br>Index                     | Total Crime<br>Index                     |   |