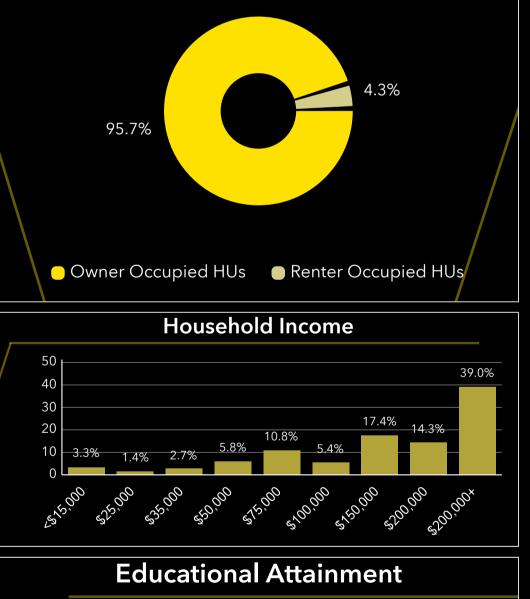

10 minutes

15 minutes

| Tapestry segments      |                                     |                                          | Tapestry se         | Tapestry segments                     |                                          |  | Tapestry segments      |                                        |                                          |   |
|------------------------|-------------------------------------|------------------------------------------|---------------------|---------------------------------------|------------------------------------------|--|------------------------|----------------------------------------|------------------------------------------|---|
|                        | Silver and Gold<br>,182 households  | 51.2%  v of Households                   | 9A                  | Silver and Gold<br>2,912 households   | 34.3%  v of Households                   |  |                        | Silver and Gold                        | <b>19.4%</b> of Households               | ~ |
|                        | <b>Exurbanites</b><br>49 households | <b>36.8%</b> ✓                           | 1E                  | Exurbanites<br>2,220 households       | 26.2%  v of Households                   |  |                        | Professional Pride<br>5,177 households | 18.7%  of Households                     | ~ |
|                        | <b>Top Tier</b><br>77 households    | 12.0%  v of Households                   | 1B                  | Professional Pride                    | 19.5%<br>of Households                   |  |                        | <b>Fop Tier</b><br>1,370 households    | 15.8%<br>of Households                   | ~ |
|                        | Key Facts                           |                                          |                     | Key Facts                             |                                          |  | Key Facts              |                                        |                                          |   |
| 3,053                  | 83                                  | 109                                      | 10,32               | 9 83                                  | 471                                      |  | 33,195                 | 86                                     | 1,434                                    |   |
| Total Housing<br>Units | Housing<br>Affordability<br>Index   | Households<br>Below the<br>Poverty Level | Total Hous<br>Units | ing Housing<br>Affordability<br>Index | Households<br>Below the<br>Poverty Level |  | Total Housing<br>Units | Housing<br>Affordability<br>Index      | Households<br>Below the<br>Poverty Level |   |
| 61.8                   | \$123,327                           | 4,683                                    | 58.0                | \$123,453                             | 18,981                                   |  | 51.9                   | \$115,715                              | 64,354                                   |   |
| Median Age             | Median<br>Disposable<br>Income      | Total<br>Population                      | Median Ag           | ge Median<br>Disposable<br>Income     | Total<br>Population                      |  | Median Age             | Median<br>Disposable<br>Income         | Total<br>Population                      |   |
| 344                    | 24                                  | 159                                      | 321                 | 30                                    | 118                                      |  | 267                    | 35                                     | 127                                      |   |
| Wealth Index           | Diversity<br>Index                  | Total Crime<br>Index                     | Wealth Inc          | dex Diversity<br>Index                | Total Crime<br>Index                     |  | Wealth Index           | Diversity<br>Index                     | Total Crime<br>Index                     |   |