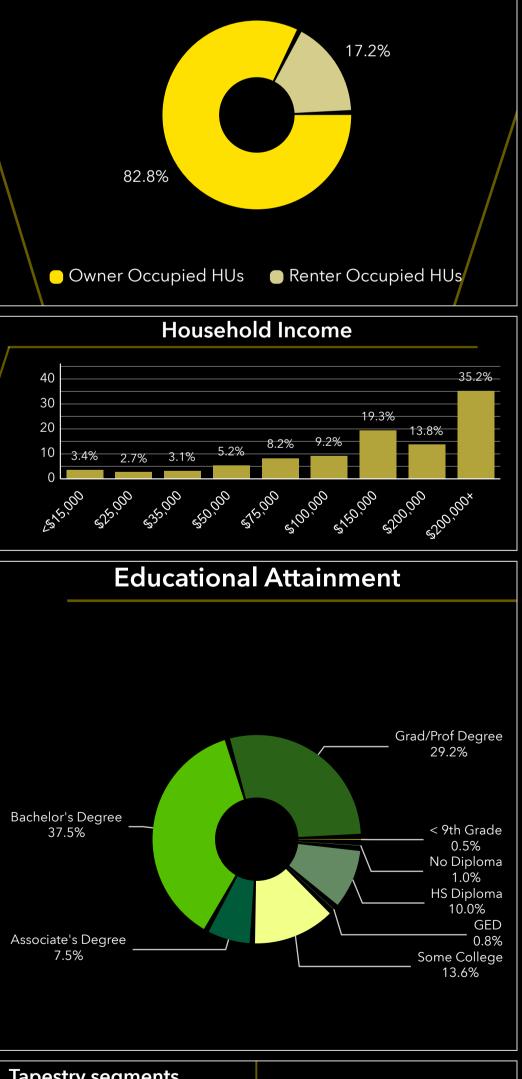

10 minutes

15 minutes

| Tapestry segments      |                                     |                                          | Tapestry se         | Tapestry segments                     |                                          |  | Tapestry segments      |                                        |                                          |   |
|------------------------|-------------------------------------|------------------------------------------|---------------------|---------------------------------------|------------------------------------------|--|------------------------|----------------------------------------|------------------------------------------|---|
|                        | Silver and Gold<br>,182 households  | 51.2%  v of Households                   | 9A                  | Silver and Gold<br>2,912 households   | 34.3%  v of Households                   |  |                        | Silver and Gold                        | <b>19.4%</b> of Households               | ~ |
|                        | <b>Exurbanites</b><br>49 households | <b>36.8%</b> ✓                           | 1E                  | Exurbanites<br>2,220 households       | 26.2%  v of Households                   |  |                        | Professional Pride<br>5,177 households | 18.7%  of Households                     | ~ |
|                        | <b>Top Tier</b><br>77 households    | 12.0%  v of Households                   | 1B                  | Professional Pride                    | 19.5%<br>of Households                   |  |                        | <b>Fop Tier</b><br>1,370 households    | 15.8%<br>of Households                   | ~ |
|                        | Key Facts                           |                                          |                     | Key Facts                             |                                          |  | Key Facts              |                                        |                                          |   |
| 3,053                  | 83                                  | 109                                      | 10,32               | 9 83                                  | 471                                      |  | 33,195                 | 86                                     | 1,434                                    |   |
| Total Housing<br>Units | Housing<br>Affordability<br>Index   | Households<br>Below the<br>Poverty Level | Total Hous<br>Units | ing Housing<br>Affordability<br>Index | Households<br>Below the<br>Poverty Level |  | Total Housing<br>Units | Housing<br>Affordability<br>Index      | Households<br>Below the<br>Poverty Level |   |
| 61.8                   | \$123,327                           | 4,683                                    | 58.0                | \$123,453                             | 18,981                                   |  | 51.9                   | \$115,715                              | 64,354                                   |   |
| Median Age             | Median<br>Disposable<br>Income      | Total<br>Population                      | Median Ag           | ge Median<br>Disposable<br>Income     | Total<br>Population                      |  | Median Age             | Median<br>Disposable<br>Income         | Total<br>Population                      |   |
| 344                    | 24                                  | 159                                      | 321                 | 30                                    | 118                                      |  | 267                    | 35                                     | 127                                      |   |
| Wealth Index           | Diversity<br>Index                  | Total Crime<br>Index                     | Wealth Inc          | dex Diversity<br>Index                | Total Crime<br>Index                     |  | Wealth Index           | Diversity<br>Index                     | Total Crime<br>Index                     |   |