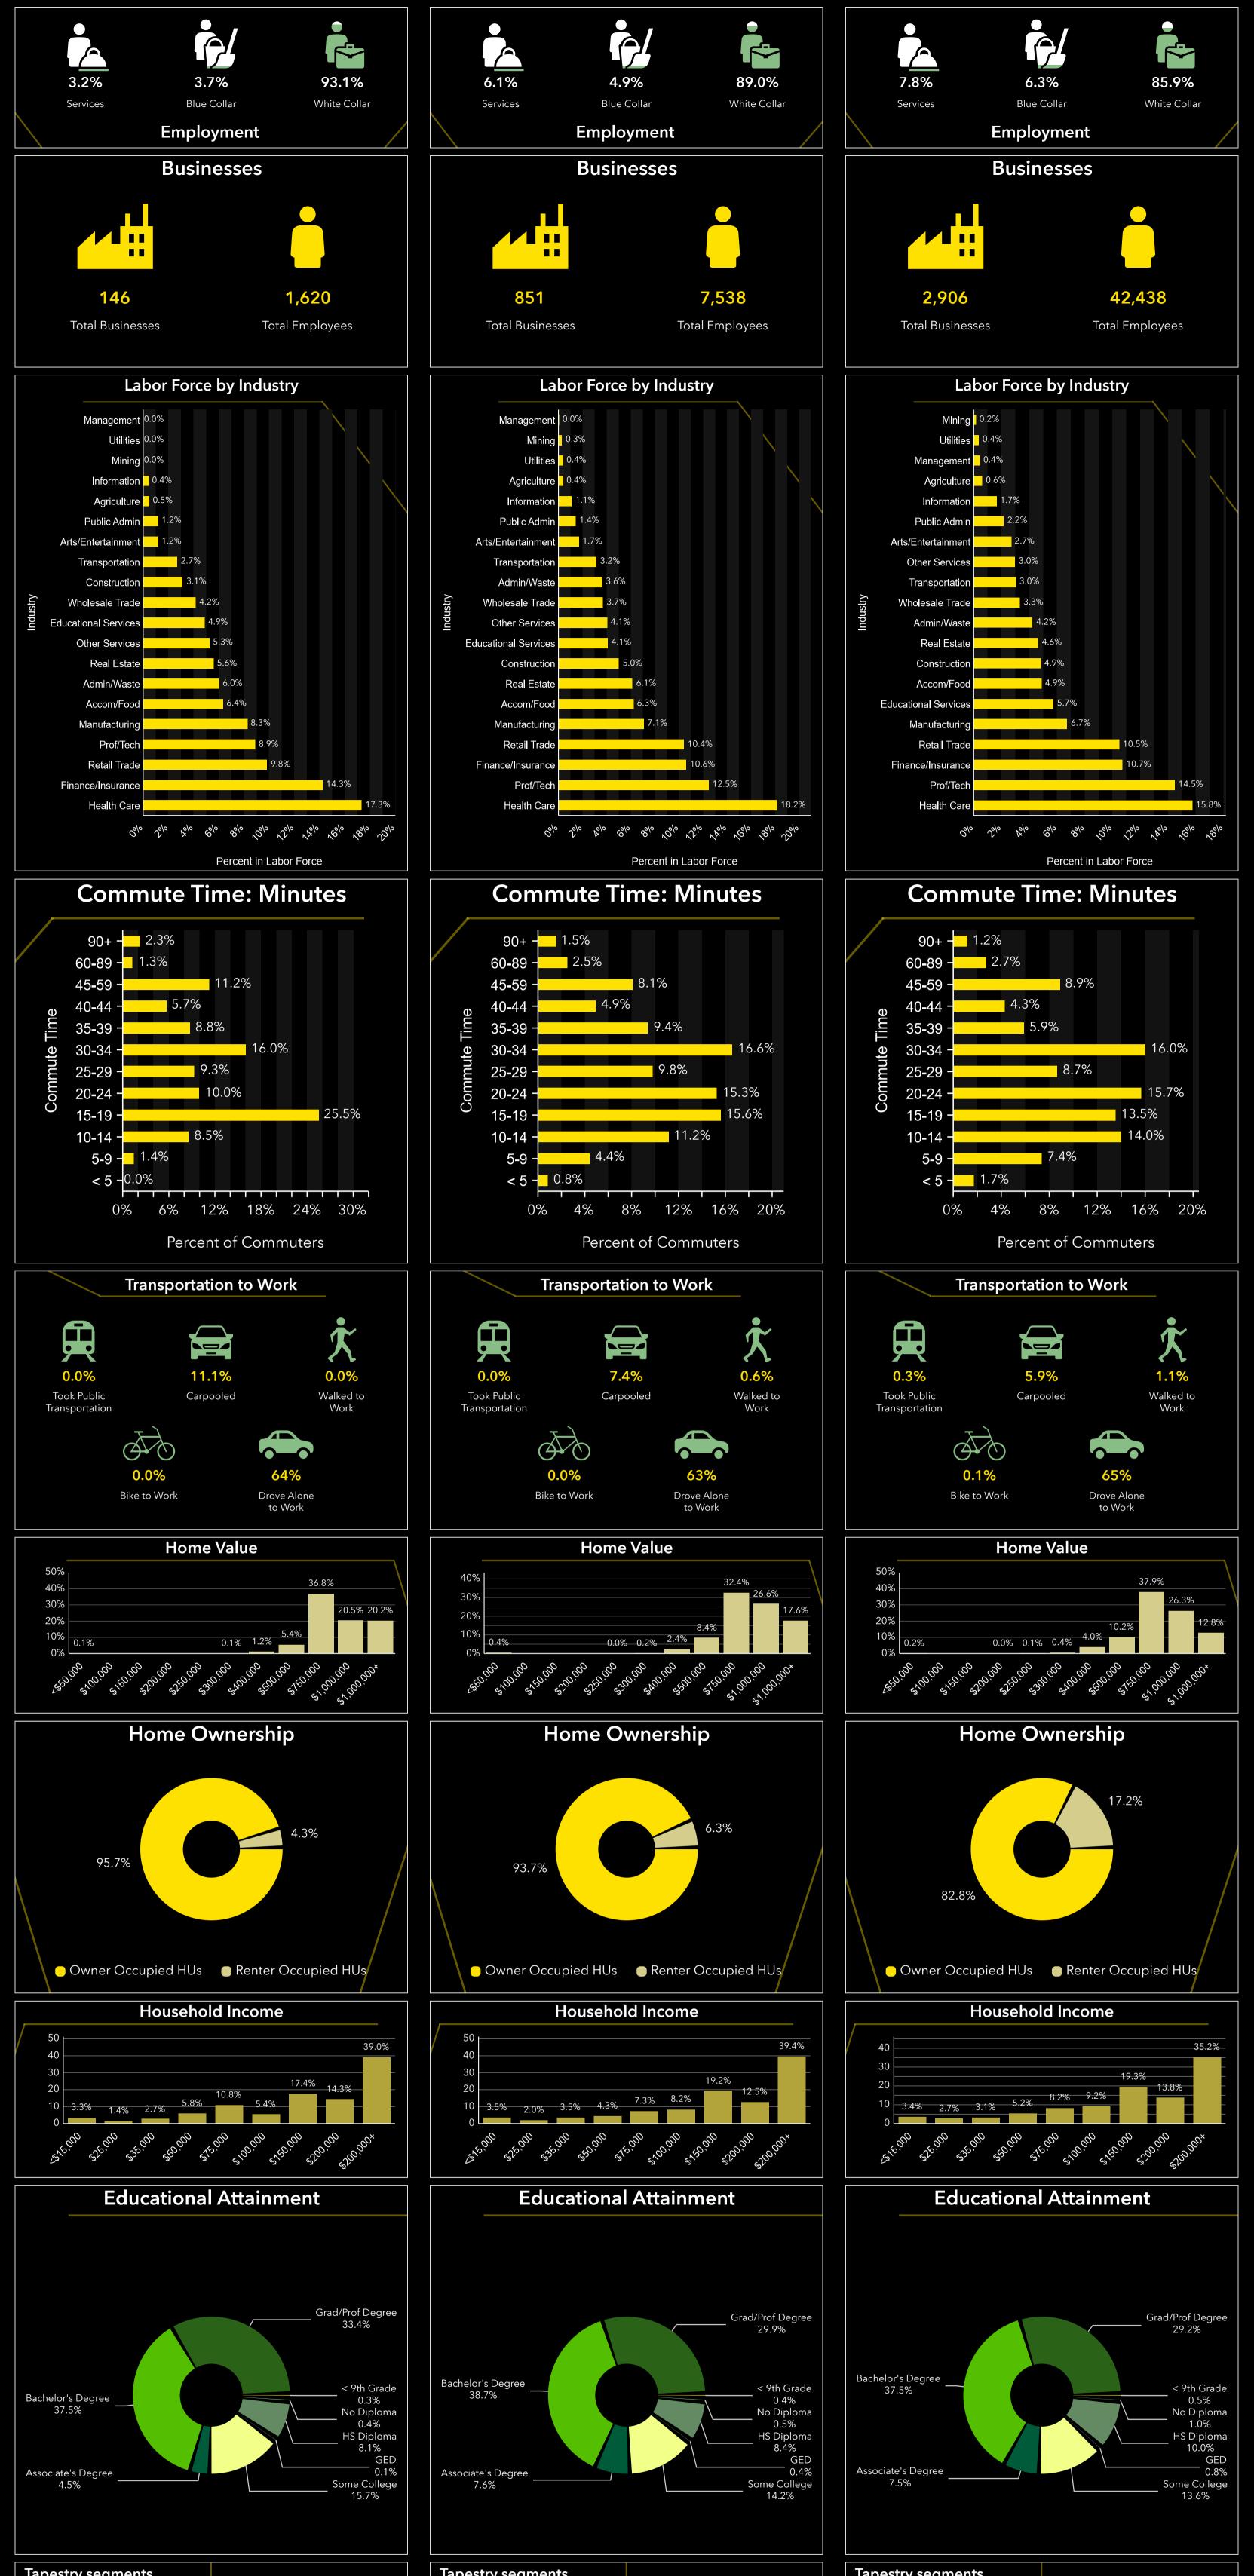

10 minutes

15 minutes

| Tapestry segments      |                                     |                                          | Tapestry se         | Tapestry segments                     |                                          |  | Tapestry segments      |                                        |                                          |   |
|------------------------|-------------------------------------|------------------------------------------|---------------------|---------------------------------------|------------------------------------------|--|------------------------|----------------------------------------|------------------------------------------|---|
|                        | Silver and Gold<br>,182 households  | 51.2%  v of Households                   | 9A                  | Silver and Gold<br>2,912 households   | 34.3%  v of Households                   |  |                        | Silver and Gold                        | <b>19.4%</b> of Households               | ~ |
|                        | <b>Exurbanites</b><br>49 households | <b>36.8%</b> ✓                           | 1E                  | Exurbanites<br>2,220 households       | 26.2%  v of Households                   |  |                        | Professional Pride<br>5,177 households | 18.7%  of Households                     | ~ |
|                        | <b>Top Tier</b><br>77 households    | 12.0%  v of Households                   | 1B                  | Professional Pride                    | 19.5%<br>of Households                   |  |                        | <b>Fop Tier</b><br>1,370 households    | 15.8%<br>of Households                   | ~ |
|                        | Key Facts                           |                                          |                     | Key Facts                             |                                          |  | Key Facts              |                                        |                                          |   |
| 3,053                  | 83                                  | 109                                      | 10,32               | 9 83                                  | 471                                      |  | 33,195                 | 86                                     | 1,434                                    |   |
| Total Housing<br>Units | Housing<br>Affordability<br>Index   | Households<br>Below the<br>Poverty Level | Total Hous<br>Units | ing Housing<br>Affordability<br>Index | Households<br>Below the<br>Poverty Level |  | Total Housing<br>Units | Housing<br>Affordability<br>Index      | Households<br>Below the<br>Poverty Level |   |
| 61.8                   | \$123,327                           | 4,683                                    | 58.0                | \$123,453                             | 18,981                                   |  | 51.9                   | \$115,715                              | 64,354                                   |   |
| Median Age             | Median<br>Disposable<br>Income      | Total<br>Population                      | Median Ag           | ge Median<br>Disposable<br>Income     | Total<br>Population                      |  | Median Age             | Median<br>Disposable<br>Income         | Total<br>Population                      |   |
| 344                    | 24                                  | 159                                      | 321                 | 30                                    | 118                                      |  | 267                    | 35                                     | 127                                      |   |
| Wealth Index           | Diversity<br>Index                  | Total Crime<br>Index                     | Wealth Inc          | dex Diversity<br>Index                | Total Crime<br>Index                     |  | Wealth Index           | Diversity<br>Index                     | Total Crime<br>Index                     |   |