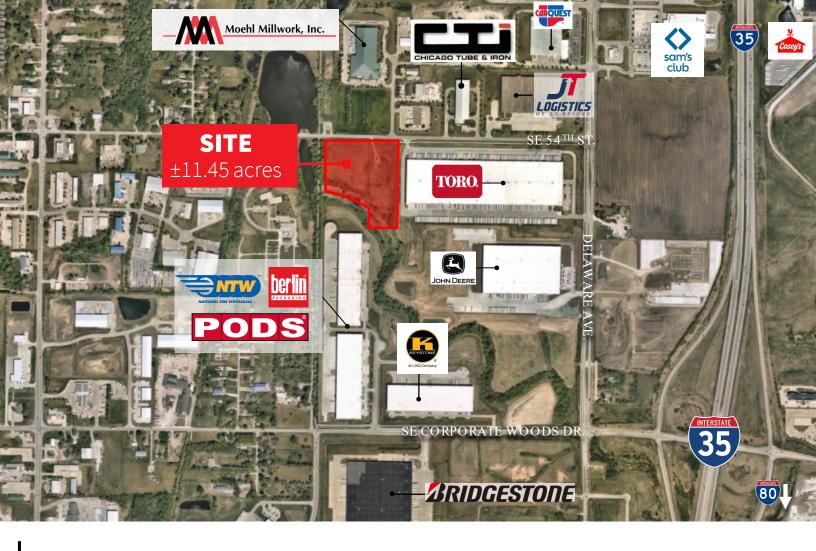

# For Sale Land in Ankeny

SE 54th St & NE 18th St | Ankeny, IA 50021

# Up to ±11.45 Acres for M-1/Light Industrial Development

## **Property** details

**Available space:** ±11.45 Acres

**Sale price:** \$3.85/SF (\$1,920,233.70)

**Location:** Located adjacent to I-35 with close-

proximity to I-80 in Ankeny, IA

(Ankeny ranked 10th fastest-growing

city in the US)

**Zoned:** M-1/Light Industrial

Austin Hedstrom Senior Vice President

+1 515 414 1767

austin.hedtsrom@jll.com

Tanner Hedstrom Senior Associate +1 515 745 2734

tanner.hedstrom@jll.com

jll.com/des-moines