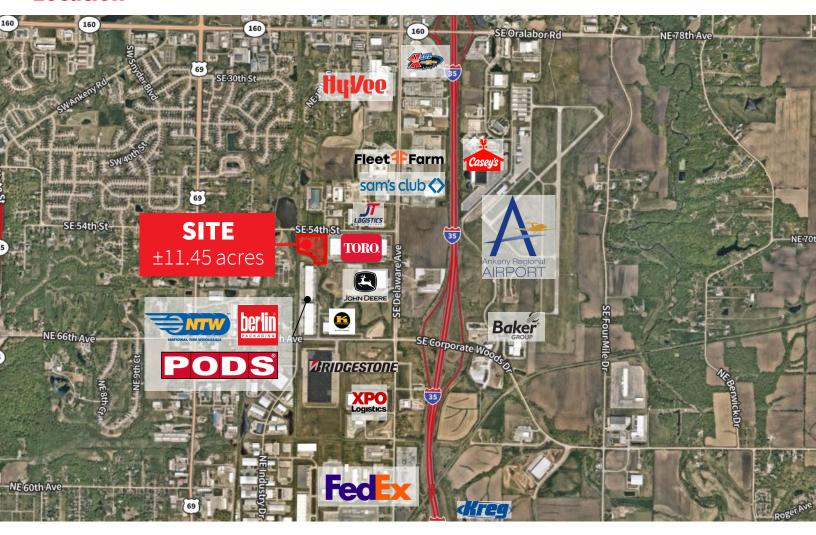

# For Sale Land in Ankeny

SE 54th St & NE 18th St | Ankeny, IA 50021

# Up to ±11.45 Acres for M-1/Light Industrial Development

## **Property** details

**Available space:** ±11.45 Acres

**Sale price:** \$3.85/SF (\$1,920,233.70)

**Location:** Located adjacent to I-35 with close-

proximity to I-80 in Ankeny, IA

(Ankeny ranked 10th fastest-growing

city in the US)

**Zoned:** M-1/Light Industrial

Austin Hedstrom Senior Vice President

+1 515 414 1767

austin.hedtsrom@jll.com

Tanner Hedstrom Senior Associate +1 515 745 2734

tanner.hedstrom@jll.com

jll.com/des-moines



#### Location



#### **Demographics**

|                   | 1 Mile   | 3 Miles  | 5 Miles  |
|-------------------|----------|----------|----------|
| Population        | 2,336    | 29,073   | 95,762   |
| Households        | 907      | 10,888   | 36,316   |
| Average HH Income | \$91,571 | \$84,865 | \$78,652 |

### **Traffic Counts**

| Delaware Ave               | 11,400 VPD |  |
|----------------------------|------------|--|
| Interstate 35              | 80,800 VPD |  |
| NE 14 <sup>th</sup> Street | 24,600 VPD |  |
| NE 54 <sup>th</sup> Street | 3,195 VPD  |  |

#### **Contact**

Austin Hedstrom Senior Vice President

+1 515 414 1767 austin.hedtsrom@am.ill.com Tanner Hedstrom Senior Associate

+1 515 745 2734 tanner.hedstrom@jll.com

#### jll.com/des-moines

Jones Lang LaSalle Americas, Inc., a li