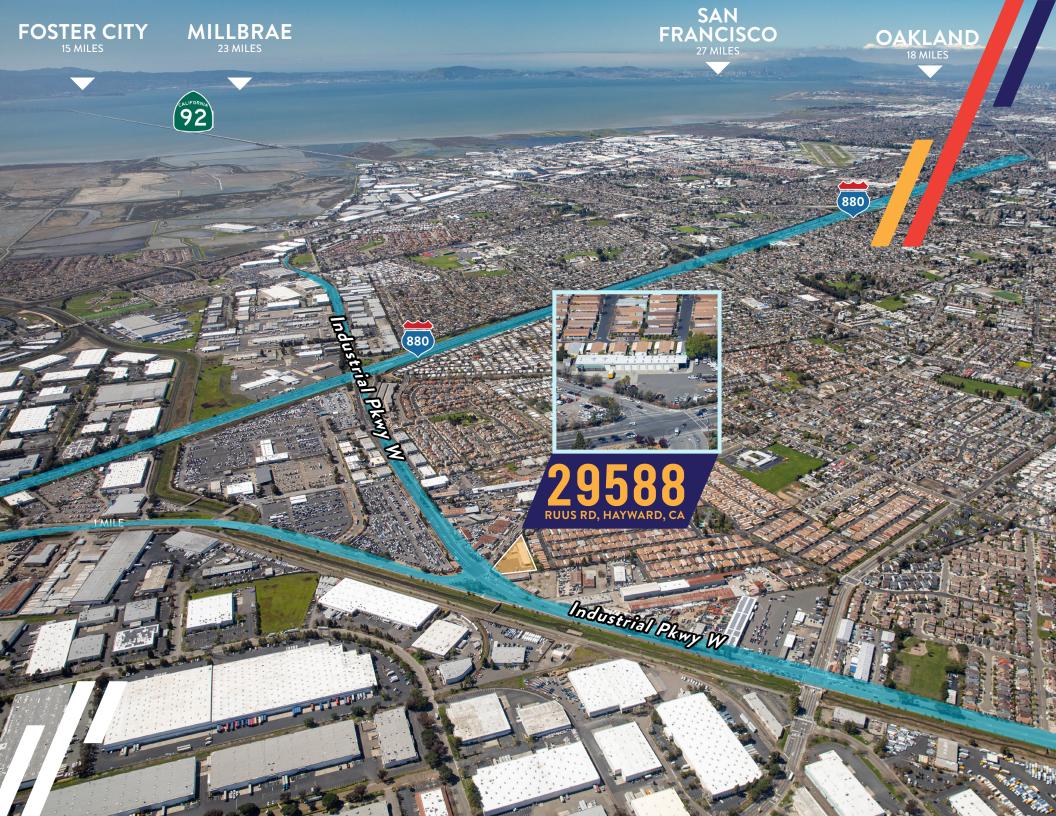

# 29588 RUUS RD, HAYWARD, CA

## FOR LEASE OR SALE

±10,108 SF WAREHOUSE ON ±1.72 ACRES



### **PROPERTY**

#### OVERVIEW



Size: ±10,108 SF Warehouse on ±1.72 Acres



Excellent Visibility off Industrial Pkwy

Secured Yard with High



Power: 400 Amp - 208/120 V - 3 Phase



Loading: 11 Grade Level Doors



**HVAC (Office)** 

Fence



Zoning: IL: Light Industrial



Skylights



Asphalt & Concrete Pavement



Truck & Equipment
Wash Station (Drains)



Quick Freeway Access



Lease Rate: Contact Broker Sale Price: \$8,500,000





## 29588 RUUS RD, HAYWARD, CA

#### **KEVIN HATCHER**

Senior Vice President kevin.hatcher@cbre.com Lic. 01495631 510 874 1939

#### **AUSTIN HINDER**

Senior Vice President austin.hinder@cbre.com Lic. 01971678 510 874 1978

© 2024 CBRE, Inc. This information has been obtained from sources believed reliable. We have not verified it and make no guarantee, warranty or representation about it. Any projections, opinions, assumptions or estimates used are for example only and do not represent the current or future performance of the property. You and your advisors should conduct a careful, independent investigation of the property to determine to your satisfaction the suitability of the property for your needs.