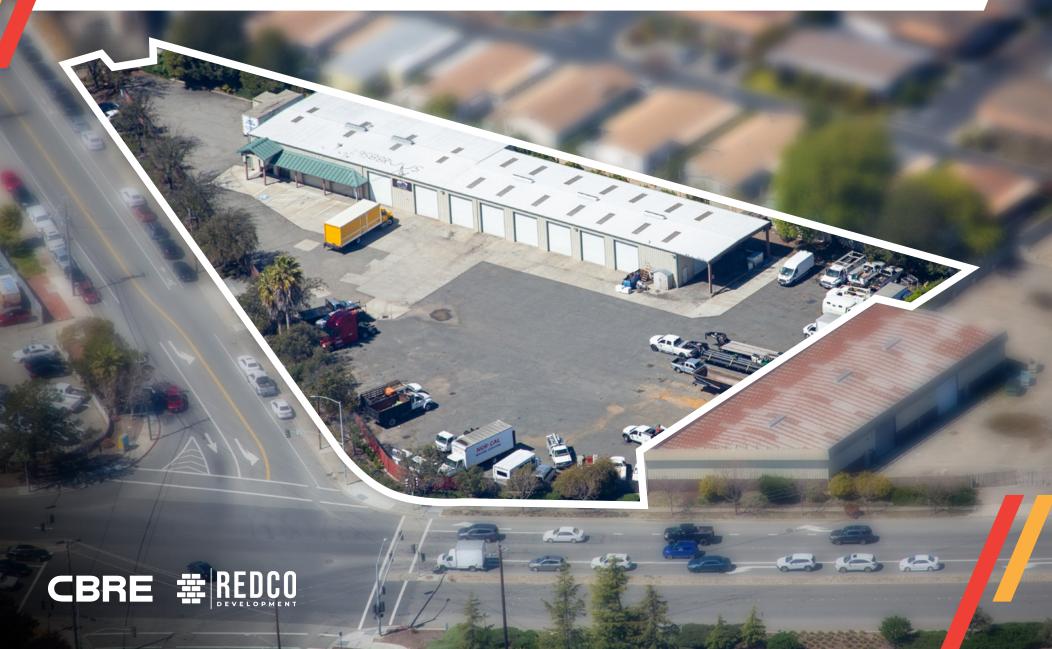

# 29588 RUUS RD, HAYWARD, CA

## FOR LEASE OR SALE

±10,108 SF WAREHOUSE ON ±1.72 ACRES

#### OVERVIEW

Size: ±10,108 SF Warehouse on ±1.72 Acres

Excellent Visibility off Industrial Pkwy

Secured Yard with High

Power: 400 Amp - 208/120 V - 3 Phase

Loading: 11 Grade Level Doors

**HVAC (Office)** 

Fence

Zoning: IL: Light Industrial

Skylights

Asphalt & Concrete Pavement

Truck & Equipment
Wash Station (Drains)

Quick Freeway Access

Lease Rate: Contact Broker Sale Price: \$8,500,000