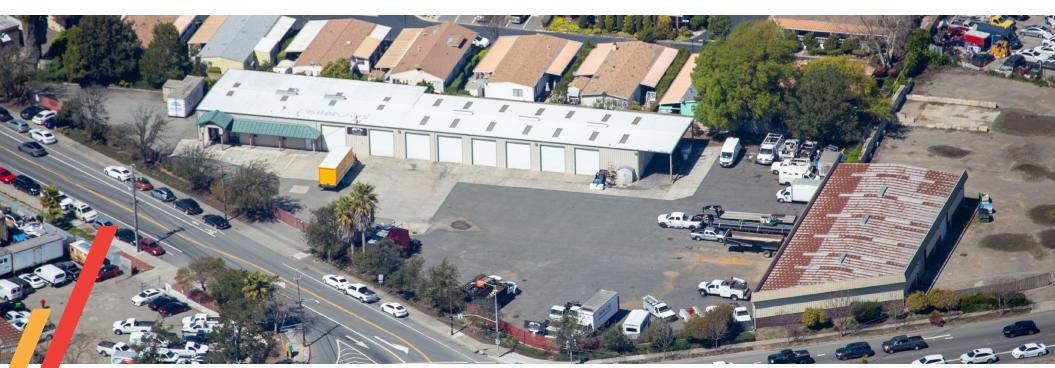

# 29588 RUUS RD, HAYWARD, CA

## FOR LEASE OR SALE

±10,108 SF WAREHOUSE ON ±1.72 ACRES

#### OVERVIEW

Size: ±10,108 SF Warehouse on ±1.72 Acres

Excellent Visibility off Industrial Pkwy

Secured Yard with High

Power: 400 Amp - 208/120 V - 3 Phase

Loading: 11 Grade Level Doors

**HVAC (Office)** 

Fence

Zoning: IL: Light Industrial

Skylights

Asphalt & Concrete Pavement

Truck & Equipment
Wash Station (Drains)

Quick Freeway Access

Lease Rate: Contact Broker Sale Price: \$8,500,000