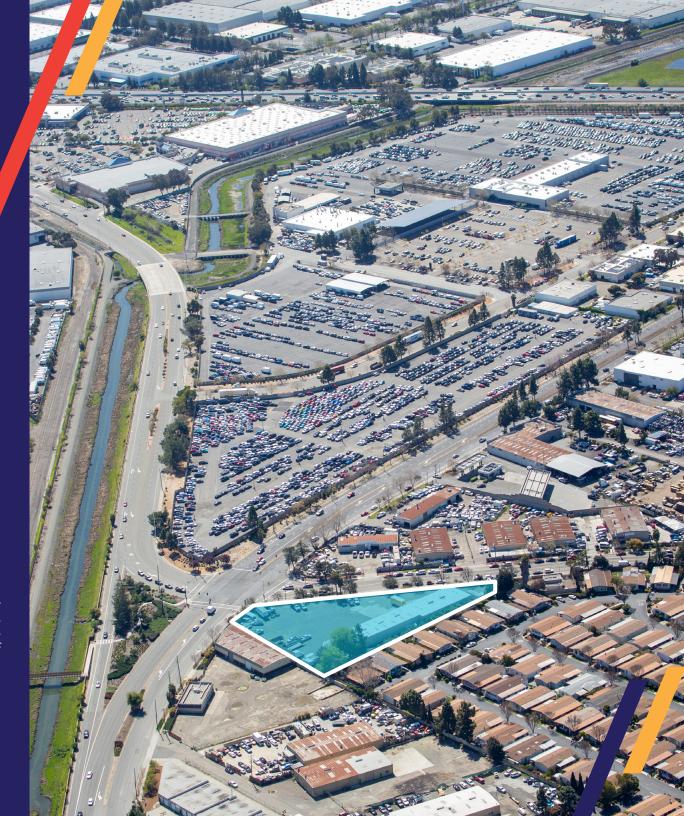

# 29588 RUUS RD, HAYWARD, CA

#### OVERVIEW

Size: ±10,108 SF Warehouse on ±1.72 Acres

Excellent Visibility off Industrial Pkwy

Secured Yard with High

Power: 400 Amp - 208/120 V - 3 Phase

Loading: 11 Grade Level Doors

**HVAC (Office)** 

Fence

Zoning: IL: Light Industrial

Skylights

Asphalt & Concrete Pavement

Truck & Equipment
Wash Station (Drains)

Quick Freeway Access

Lease Rate: Contact Broker Sale Price: \$8,500,000