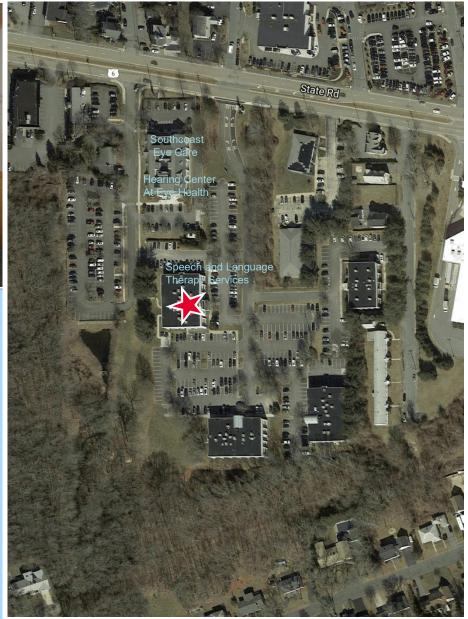

## Location

- Dartmouth Place Medical Office Park
- Professional setting with ample parking
- Easy highway access from all points in the region
- Located near the corner of 'Main & Main' in the market (Rt. 140/Rt.6/I-195)
- Significant referral opportunity from existing provider network