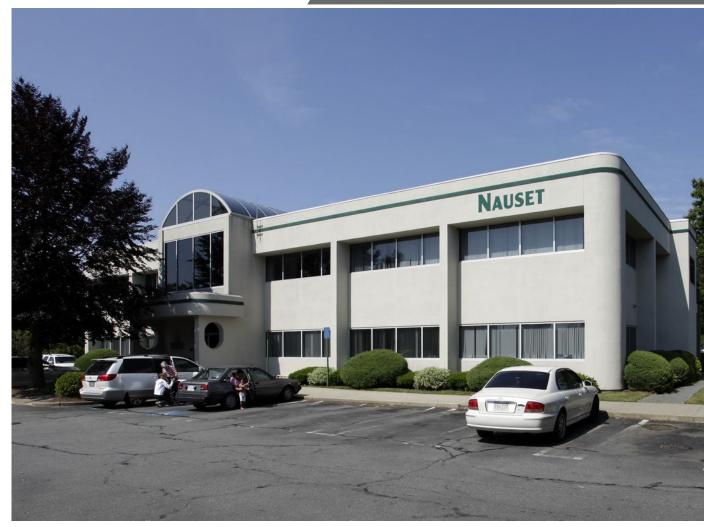

FOR LEASE
49 State Road
Dartmouth, MA 02747

**Up to ±1,795 SF Medical Space Available** 

Lease Price: \$21.00/sf, NNN

## Location

- Dartmouth Place Medical Office Park
- Professional setting with ample parking
- Easy highway access from all points in the region
- Located near the corner of 'Main & Main' in the market (Rt. 140/Rt.6/I-195)
- Significant referral opportunity from existing provider network

## **Property Highlights**

- Turnkey medical office space
- Mix of clinical office, administrative and support areas
- Customized renovations available
- Flex size configurations
- Shared private units available for flat monthly rate
- Suite 201 1,795 SF
- Shared Office Spaces Available
  - \$600-\$1500/Month, All Inclusive