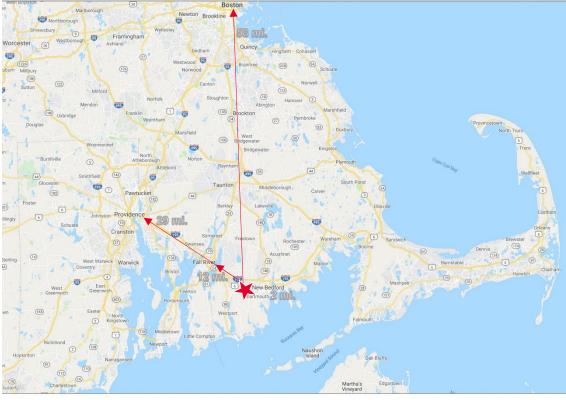

## **Drive Times**

- 2 miles from downtown New Bedford
- 29 miles from downtown Providence
- 12 miles from downtown Fall River
- 58 miles from Boston