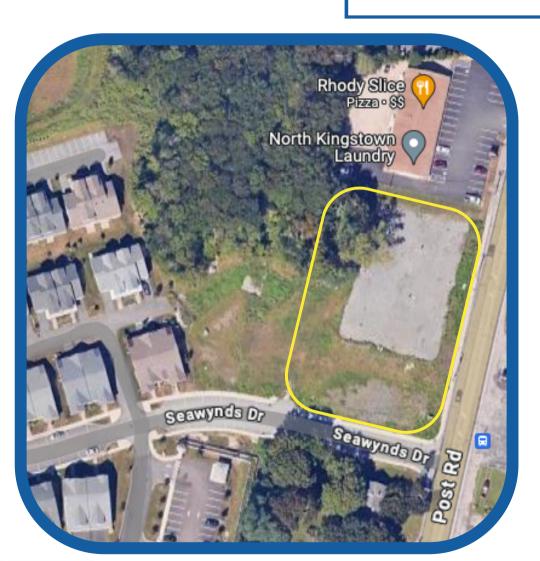

## PROPERTY HIGHLIGHTS

- Land for Sale or Lease
- Approx. 1.2 acre parcel
- Master plan approval for up to a
   6,000 sq.ft. footprint with the
   possibility of second floor
- City water, sewer & gas available
- Average Daily Traffic Count: **24,600**
- 55 parking spots
  - 9.16 spots/1000 sq.ft.