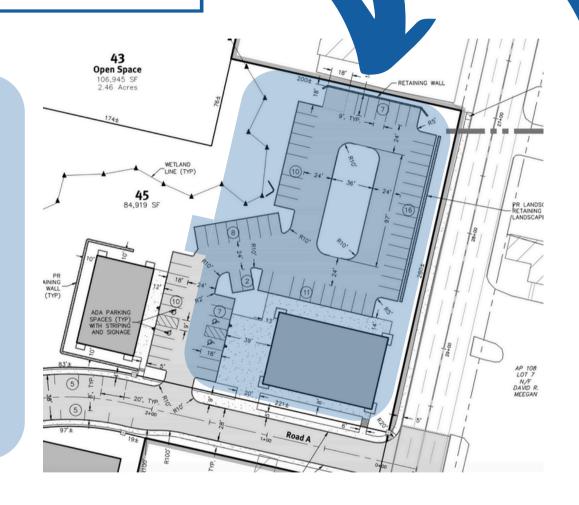

## PROPERTY HIGHLIGHTS

- Land for Sale or Lease
- Approx. 1.2 acre parcel
- Master plan approval for up to a
   6,000 sq.ft. footprint with the
   possibility of second floor
- City water, sewer & gas available
- Average Daily Traffic Count: **24,600**
- 55 parking spots
  - 9.16 spots/1000 sq.ft.