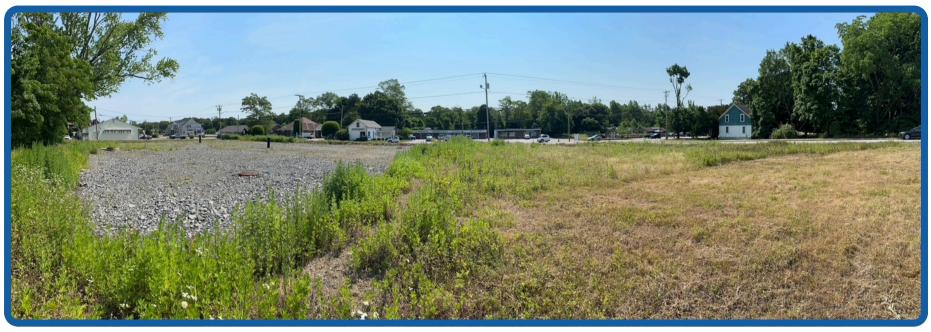

## PROPERTY HIGHLIGHTS

- Land for Sale or Lease
- Approx. 1.2 acre parcel
- Master plan approval for up to a
   6,000 sq.ft. footprint with the
   possibility of second floor
- City water, sewer & gas available
- Average Daily Traffic Count: **24,600**
- 55 parking spots
  - 9.16 spots/1000 sq.ft.