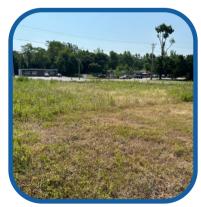

## PROPERTY HIGHLIGHTS

- Land for Sale or Lease
- Approx. 1.2 acre parcel
- Master plan approval for up to a
   6,000 sq.ft. footprint with the
   possibility of second floor
- City water, sewer & gas available
- Average Daily Traffic Count: **24,600**
- 55 parking spots
  - 9.16 spots/1000 sq.ft.