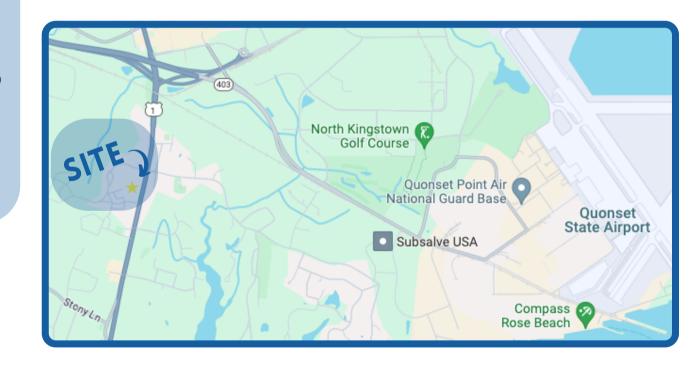

### OPPORTUNITY FOR

NORTH KINGSTOWN, RI

**Andy Kushner** 

(401) 603 - 8511

akushner@spinngroup.com

**Kate McMorrow** 

(401) 477 - 0405

kmcmorrow@spinngroup.com

## PROPERTY HIGHLIGHTS

- Land for Sale or Lease
- Approx. 1.2 acre parcel
- Master plan approval for up to a
   6,000 sq.ft. footprint with the
   possibility of second floor
- City water, sewer & gas available
- Average Daily Traffic Count: **24,600**
- 55 parking spots
  - 9.16 spots/1000 sq.ft.