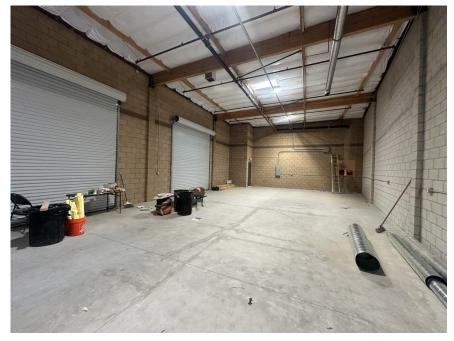

# **PROPERTY HIGHLIGHTS**

- ±2,000 SF Industrial Space Available
- 1 office, Warehouse & Restroom
- 2 Grade Level Rear Loading Doors (12x12)
- Brand New Construction
- Gated Complex
- Warehouse has motorized exhaust make up air system
- CALL AGENT TO SHOW!