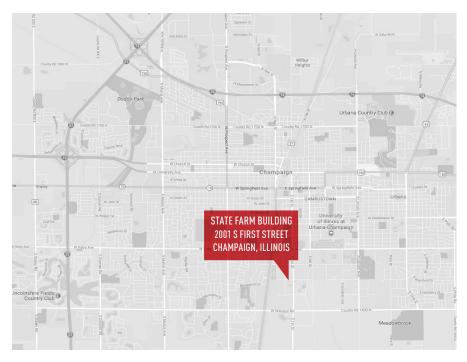

#### 2001 SOUTH FIRST STREET, CHAMPAIGN, ILLINOIS

The State Farm building is located at 2001 South First Street in the Research Park at the University of Illinois at Urbana-Champaign. It was constructed in 2004 and consists of 64,483 Sf of class A office and research and development space with upscale interior and exterior finishes. Its pond-front location offers great views. Data and telecom services are provided by University of Illinois CITES. A PassPoint card access security system provides controlled access to the building