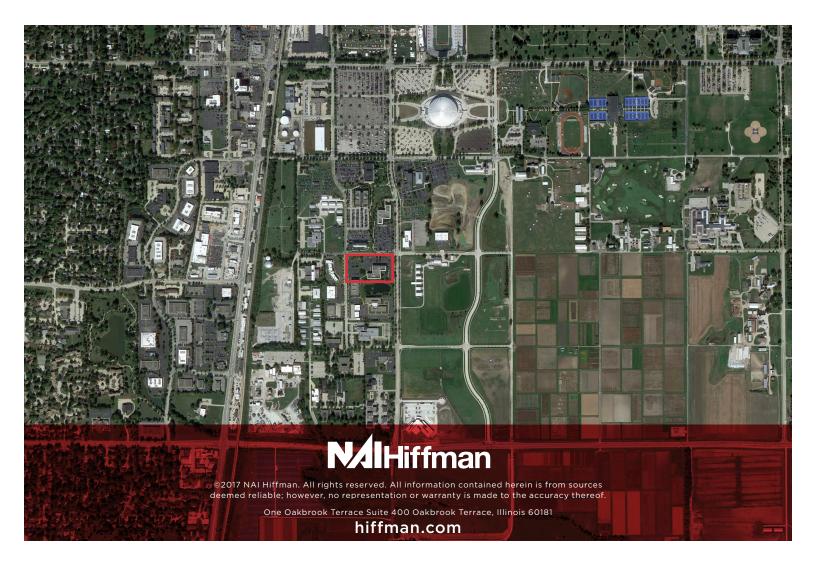

#### 2001 SOUTH FIRST STREET, CHAMPAIGN, ILLINOIS

The State Farm building is located at 2001 South First Street in the Research Park at the University of Illinois at Urbana-Champaign. It was constructed in 2004 and consists of 64,483 Sf of class A office and research and development space with upscale interior and exterior finishes. Its pond-front location offers great views. Data and telecom services are provided by University of Illinois CITES. A PassPoint card access security system provides controlled access to the building