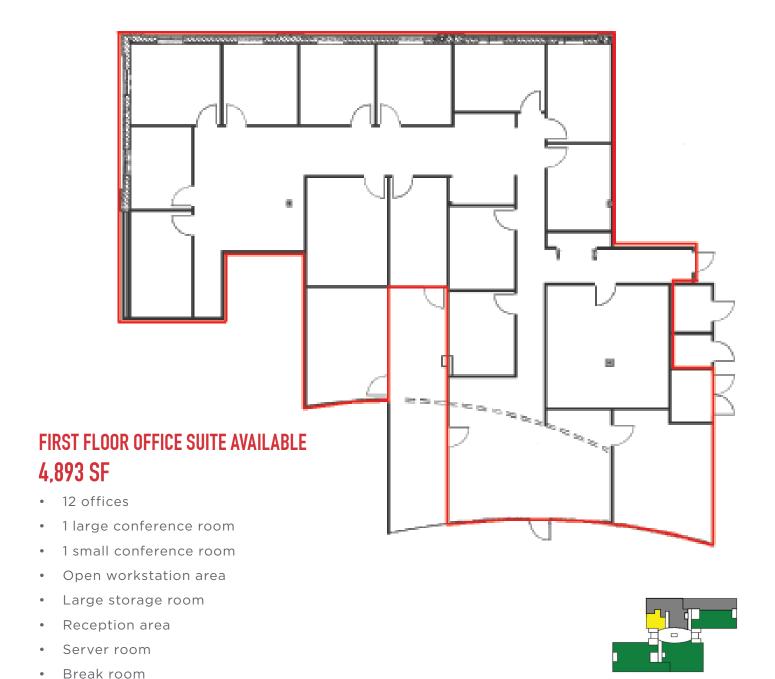

OFFICE OPPORTUNITY

## STATE FARM BUILDING

2001 SOUTH FIRST STREET, CHAMPAIGN, ILLINOIS

**N**AIHiffman

### STATE FARM BUILDING

#### 2001 SOUTH FIRST STREET, CHAMPAIGN, ILLINOIS

The State Farm building is located at 2001 South First Street in the Research Park at the University of Illinois at Urbana-Champaign. It was constructed in 2004 and consists of 64,483 Sf of class A office and research and development space with upscale interior and exterior finishes. Its pond-front location offers great views. Data and telecom services are provided by University of Illinois CITES. A PassPoint card access security system provides controlled access to the building



FOR LEASING INFORMATION, PLEASE CONTACT

#### STEVE CHRASTKA

Coat closet

630 317 0746 schrastka@hiffman.com







# UNIVERSITY OF ILLINOIS RESEARCH PARK FEATURED TENANTS

- China Executive Leadership Program
- Cline Center for Democracy
- CMF
- Common Ground Publishing
- Computational Application & System Intergrattion
- FIT Electronics, Inc
- Hanson Financial
- McDonnell, Boehnen, Hulbert & Berghoff, LLC
- PowerWorld
- Singleton Law Firm
- State Farm Research Center
- Strata Decision Technology
- Vitascreen, LLC

FOR LEASING INFORMATION, PLEASE CONTACT

#### **STEVE CHRASTKA**

630 317 0746 schrastka@hiffman.com