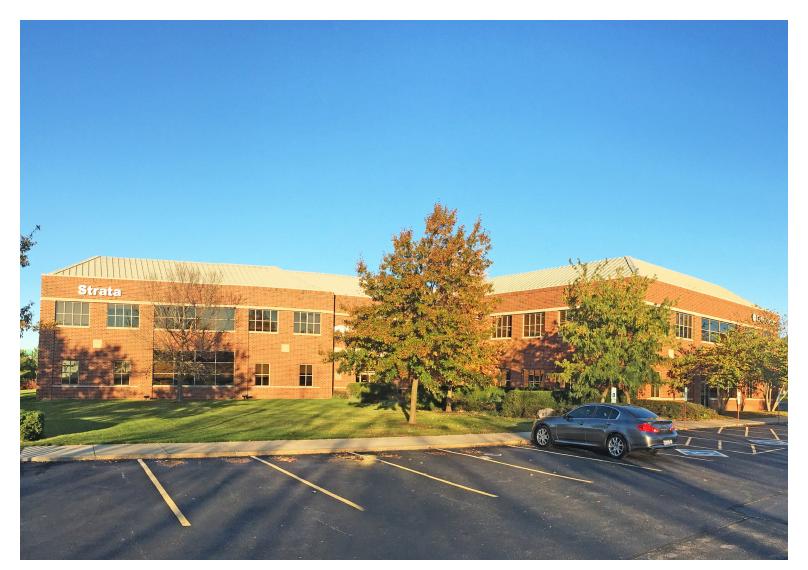

#### 2001 SOUTH FIRST STREET, CHAMPAIGN, ILLINOIS

The State Farm building is located at 2001 South First Street in the Research Park at the University of Illinois at Urbana-Champaign. It was constructed in 2004 and consists of 64,483 Sf of class A office and research and development space with upscale interior and exterior finishes. Its pond-front location offers great views. Data and telecom services are provided by University of Illinois CITES. A PassPoint card access security system provides controlled access to the building