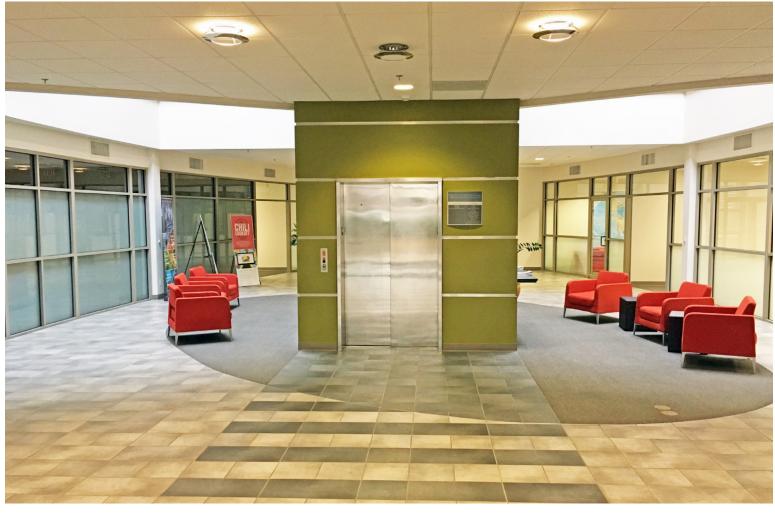

#### 2001 SOUTH FIRST STREET, CHAMPAIGN, ILLINOIS

The State Farm building is located at 2001 South First Street in the Research Park at the University of Illinois at Urbana-Champaign. It was constructed in 2004 and consists of 64,483 Sf of class A office and research and development space with upscale interior and exterior finishes. Its pond-front location offers great views. Data and telecom services are provided by University of Illinois CITES. A PassPoint card access security system provides controlled access to the building