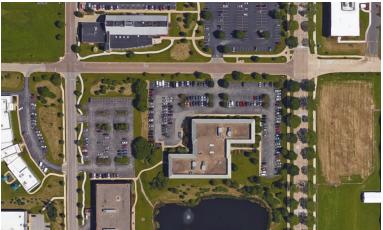

#### 2001 SOUTH FIRST STREET, CHAMPAIGN, ILLINOIS

The State Farm building is located at 2001 South First Street in the Research Park at the University of Illinois at Urbana-Champaign. It was constructed in 2004 and consists of 64,483 Sf of class A office and research and development space with upscale interior and exterior finishes. Its pond-front location offers great views. Data and telecom services are provided by University of Illinois CITES. A PassPoint card access security system provides controlled access to the building