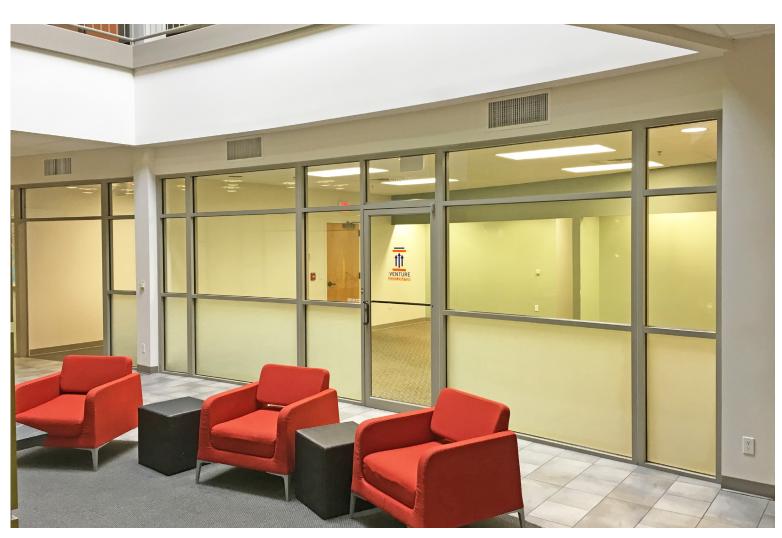

#### 2001 SOUTH FIRST STREET, CHAMPAIGN, ILLINOIS

The State Farm building is located at 2001 South First Street in the Research Park at the University of Illinois at Urbana-Champaign. It was constructed in 2004 and consists of 64,483 Sf of class A office and research and development space with upscale interior and exterior finishes. Its pond-front location offers great views. Data and telecom services are provided by University of Illinois CITES. A PassPoint card access security system provides controlled access to the building