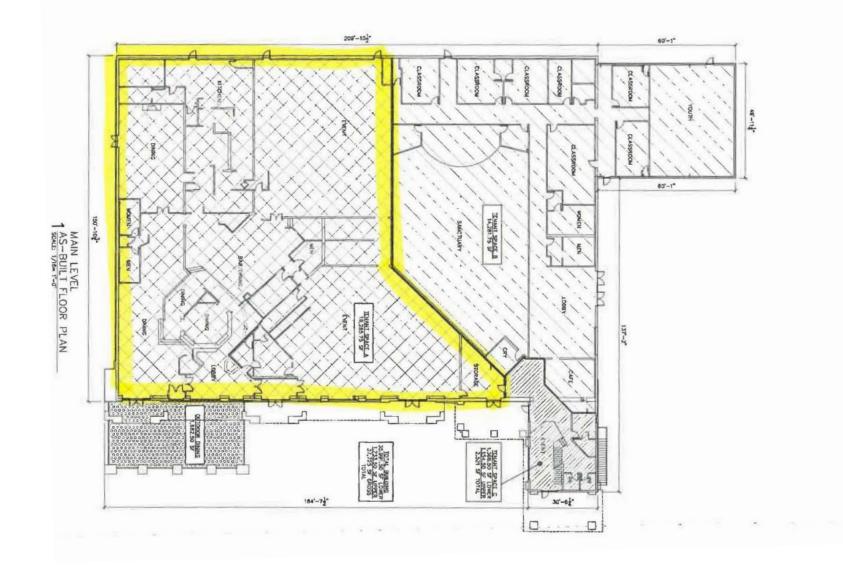

#### AVAILABLE

Suite 1: ±19,286 SF

#### COMMENTS

- Rare restaurant and event space opportunity
- High traffic area surrounded by commercial, residential, and schools
- Abundant parking
- Rear access to Green Acres Rd
- Owner will subdivide
- Could be repurposed for retail or office