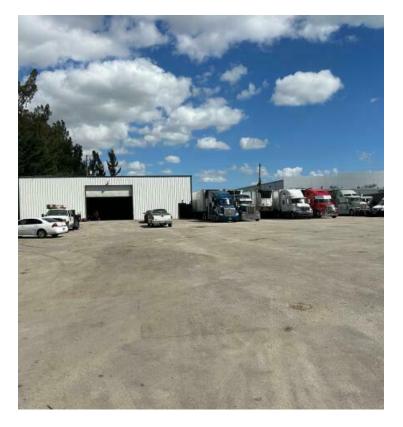

## PROPERTY OVERVIEW

Hard to find outside storage yard with 4,319 square foot service building. The site is zoned M-4 and is approved for outside storage.

## PROPERTY HIGHLIGHTS

- +/- 4,319 Square Foot Warehouse / Service Building
- Ideally located just west of S.R. 441 and just south of I-595
- Fully fenced and secure site
- · Ideal outside storage, laydown yard, or trucking
- Proximity to Ft. Lauderdale Hollywood International Airport
- Proximity to Port Everglades
- · Located in a qualified HUB Zone