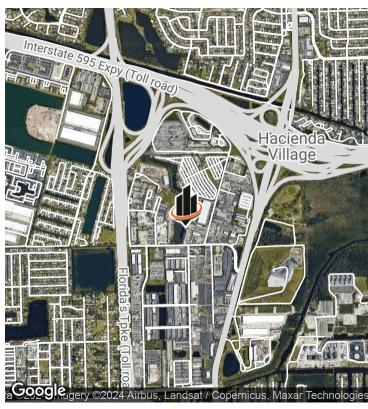

## PROPERTY HIGHLIGHTS

- +/- 4,319 Square Foot Warehouse / Service Building
- Ideally located just west of S.R. 441 and just south of I-595
- Fully fenced and secure site
- · Ideal outside storage, laydown yard, or trucking
- Proximity to Ft. Lauderdale Hollywood International Airport
- Proximity to Port Everglades
- · Located in a qualified HUB Zone