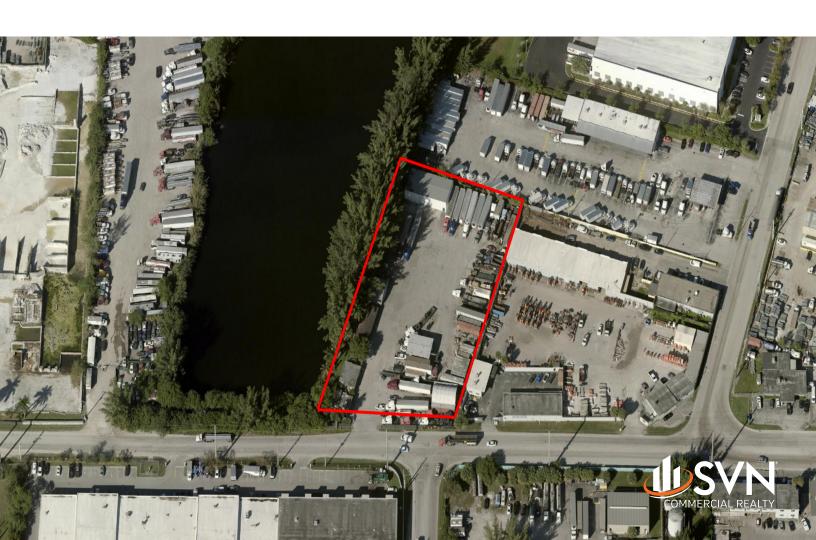

## PROPERTY SUMMARY

#### OFFERING SUMMARY

| LEASE RATE:    | Inquire        |
|----------------|----------------|
| BUILDING SIZE: | 4,319 SF       |
| AVAILABLE SF:  | 4,319 SF       |
| LOT SIZE:      | 83,343 SF      |
| YEAR BUILT:    | 1966           |
| ZONING:        | M4             |
| MARKET:        | Broward County |
| SUBMARKET:     | Davie          |
| APN:           | 504124070010   |

## PROPERTY OVERVIEW

Hard to find outside storage yard with 4,319 square foot service building. The site is zoned M-4 and is approved for outside storage.

## PROPERTY HIGHLIGHTS

- +/- 4,319 Square Foot Warehouse / Service Building
- Ideally located just west of S.R. 441 and just south of I-595
- Fully fenced and secure site
- · Ideal outside storage, laydown yard, or trucking
- Proximity to Ft. Lauderdale Hollywood International Airport
- Proximity to Port Everglades
- · Located in a qualified HUB Zone