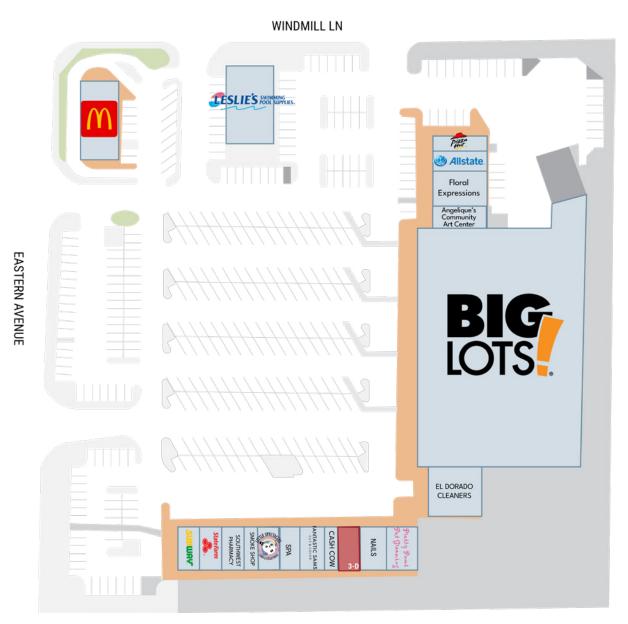

## SITE **Plan**

### WINDMILL VALLEY PLAZA 8140-8152 S Eastern Ave, Las Vegas, NV 89123

All information contained herein is from sources we deem reliable, and we have no reason to doubt its accuracy; however, no guarantee or responsibility is assumed thereof, and it shall not form any part of future contracts. Properties are submitted subject to errors and omissions and all information should be carefully verified. \*All measurements quoted herein are approximate

NNN

\$0.62 sf/mo

roicre.com

Suite

3-D

Size SF

±1,200

**Asking Rate** 