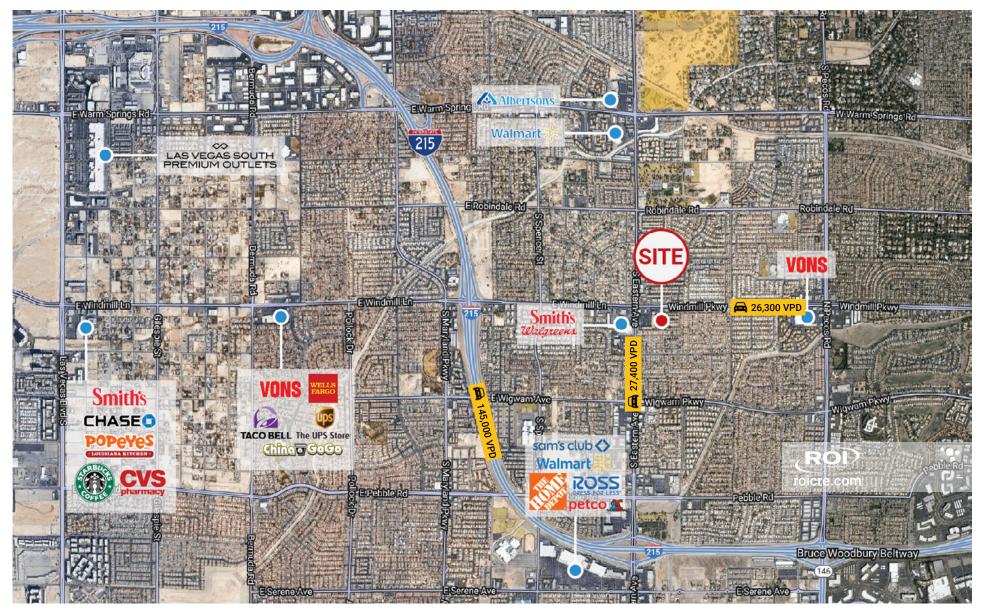

# TRADE AREA **AERIAL**

WINDMILL VALLEY PLAZA 8140-8152 S Eastern Ave, Las Vegas, NV 89123

All information contained herein is from sources we deem reliable, and we have no reason to doubt its accuracy; however, no guarantee or responsibility is assumed thereof, and it shall not form any part of future contracts. Properties are submitted subject to errors and omissions and all information should be carefully verified. \*All measurements quoted herein are approximate

### **TRAFFIC COUNTS**

|                | S EASTERN AVE | E WINDMILL LANE | US I-215    |
|----------------|---------------|-----------------|-------------|
| ' <b>0</b> —0' | 27,400 VPD    | 26,300 VPD      | 145,000 VPD |