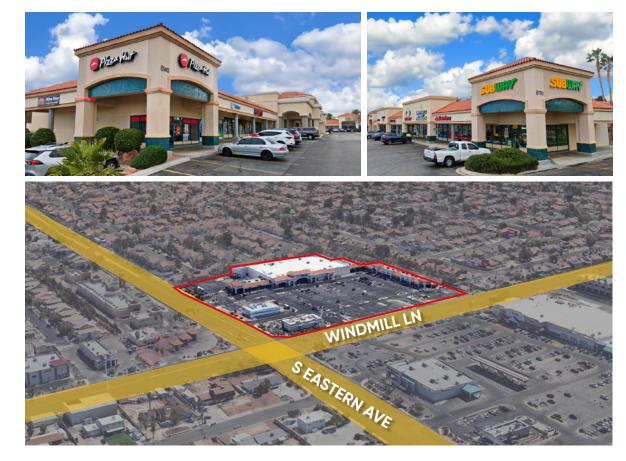

# TRADE AREA **AERIAL**

WINDMILL VALLEY PLAZA 8140-8152 S Eastern Ave, Las Vegas, NV 89123

All information contained herein is from sources we deem reliable, and we have no reason to doubt its accuracy; however, no guarantee or responsibility is assumed thereof, and it shall not form any part of future contracts. Properties are submitted subject to errors and omissions and all information should be carefully verified. \*All measurements quoted herein are approximate