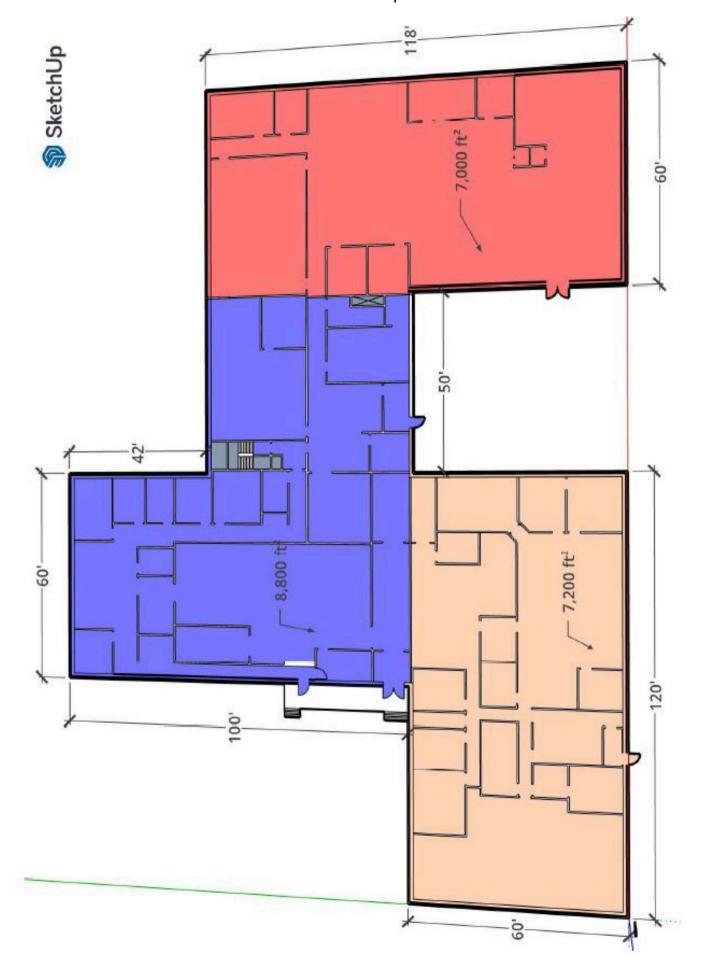

23,000 SF can be leased in its entirety or subdivisions could include suites of 8,800, 7,200 and 7,000 Sf, or 9,800 and 13,200 SF, or up to seven smaller units (sample plans attached).

\*Possible for earlier occupancy pending tenant and leasing discussions/needs.\*.

Owner, Business Broker & Commercial Broker Sunbelt Business Brokers

**Rick Gardner** 

Subdivision: Option I