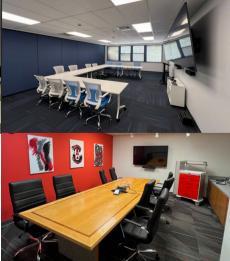

## **AMENITIES INCLUDE:**

- Partitioned Offices
- 9'-12' Finished Ceiling
- Laboratory Area
- Print/Copy Room
- Security System
- After Hours HVAC Available
- Secure Storage
- Private Restrooms
- 2 Conference Rooms
- Kitchen
- Fully Built-Out as Research and Development Space