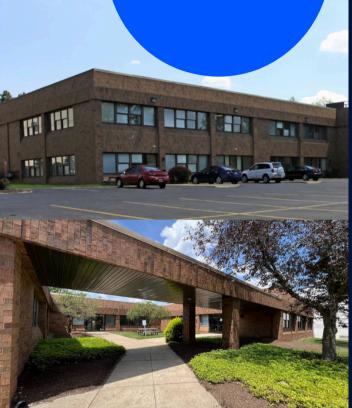

## **TECH PARK I**

8300 DOW CIR, STRONGSVILLE, OH 44136

Lumitex is the current tenant. Others either in the building, the office park, or Strongsville include Sly, Herzog, Cablevision, Cleveland Clinic, Union Homme Mortgage, PPG, Medical Mutual, and many others.

23,000 SF can be leased in its entirety or subdivisions could include suites of 8,800, 7,200 and 7,000 Sf, or 9,800 and 13,200 SF, or up to seven smaller units (sample plans attached).

\*Possible for earlier occupancy pending tenant and leasing discussions/needs.\*.