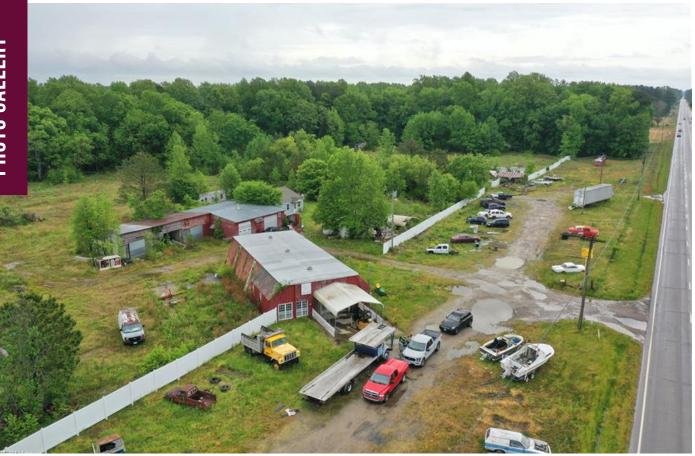

## FOR SALE

IVOR, VA 23866

Commercial/Industrial 2,200 Square Feet 10.81 Acre Lot

## Michael Amory, Associate Broker, REALTOR®

757-810-2455 • michaelamoryrealtor.com • michael.amory@rwtowne.com

Office: 5857 Harbour View Blvd, Suite 100, Suffolk, VA 23435 • 757-935-9000

| ADDRESS       | 36465 General Mahone Blvd   Ivor, VA 23866   Southampton County |
|---------------|-----------------------------------------------------------------|
| BUILDING SIZE | 2,200 Square Feet                                               |
| YEAR BUILT    | 1980                                                            |
| PARCEL SIZE   | 10.81 Acre Lot                                                  |
| ZONING        | B-2                                                             |
| SALES PRICE   | \$1,250,000                                                     |
| SALE TYPE     | Investment or Owner User                                        |