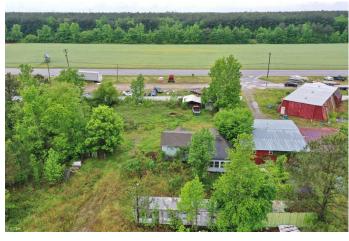

## FOR SALE

IVOR, VA 23866

Commercial/Industrial 2,200 Square Feet 10.81 Acre Lot

## Michael Amory, Associate Broker, REALTOR®

757-810-2455 • michaelamoryrealtor.com • michael.amory@rwtowne.com

Office: 5857 Harbour View Blvd, Suite 100, Suffolk, VA 23435 • 757-935-9000

| ADDRESS       | 36465 General Mahone Blvd   Ivor, VA 23866   Southampton County |
|---------------|-----------------------------------------------------------------|
| BUILDING SIZE | 2,200 Square Feet                                               |
| YEAR BUILT    | 1980                                                            |
| PARCEL SIZE   | 10.81 Acre Lot                                                  |
| ZONING        | B-2                                                             |
| SALES PRICE   | \$1,250,000                                                     |
| SALE TYPE     | Investment or Owner User                                        |