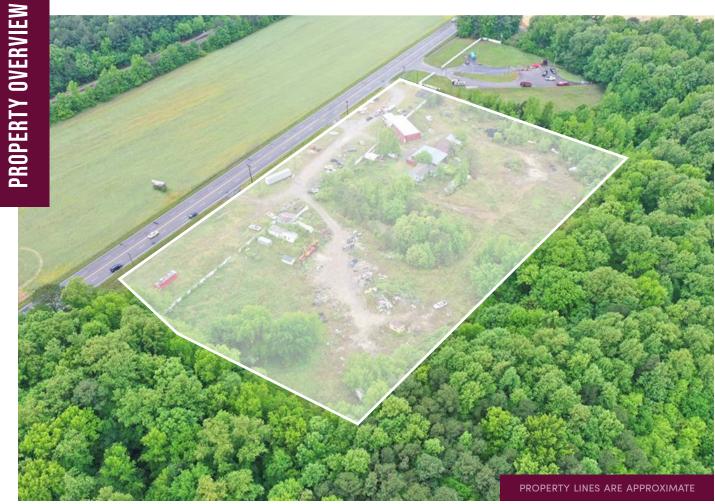

## FOR SALE

IVOR, VA 23866

Commercial/Industrial 2,200 Square Feet 10.81 Acre Lot

## Michael Amory, Associate Broker, REALTOR®

757-810-2455 • michaelamoryrealtor.com • michael.amory@rwtowne.com

Office: 5857 Harbour View Blvd, Suite 100, Suffolk, VA 23435 • 757-935-9000

| ADDRESS       | 36465 General Mahone Blvd   Ivor, VA 23866   Southampton County |
|---------------|-----------------------------------------------------------------|
| BUILDING SIZE | 2,200 Square Feet                                               |
| YEAR BUILT    | 1980                                                            |
| PARCEL SIZE   | 10.81 Acre Lot                                                  |
| ZONING        | B-2                                                             |
| SALES PRICE   | \$1,250,000                                                     |
| SALE TYPE     | Investment or Owner User                                        |