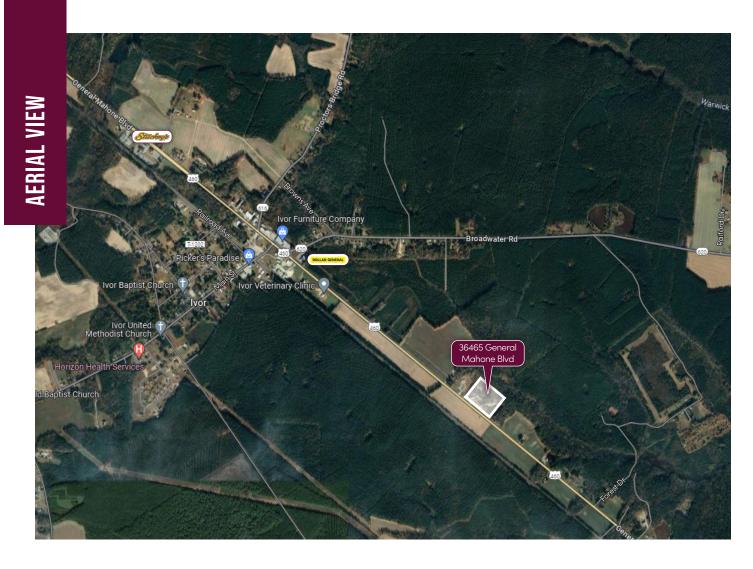

## Michael Amory, Associate Broker, REALTOR®

757-810-2455 • michaelamoryrealtor.com • michael.amory@rwtowne.com

Office: 5857 Harbour View Blvd, Suite 100, Suffolk, VA 23435 • 757-935-9000

| ADDRESS       | 36465 General Mahone Blvd   Ivor, VA 23866   Southampton County |
|---------------|-----------------------------------------------------------------|
| BUILDING SIZE | 2,200 Square Feet                                               |
| YEAR BUILT    | 1980                                                            |
| PARCEL SIZE   | 10.81 Acre Lot                                                  |
| ZONING        | B-2                                                             |
| SALES PRICE   | \$1,250,000                                                     |
| SALE TYPE     | Investment or Owner User                                        |

| COLLECTION STREET   | CROSS STREET     | TRAFFIC VOLUME | DISTANCE |
|---------------------|------------------|----------------|----------|
| General Mahone Blvd | Forest Dr SE     | 9,512          | 0.54 mi  |
| General Mahone Blvd | Broadwater Rd NW | 9,995          | 0.54 mi  |
| Broadwater Rd       | Raiford Dr E     | 1,994          | 0.77 mi  |
| Broadwater Rd       | Browns Ave NE    | 2,185          | 0.89 mi  |
| Main St             | Railroad Ave NE  | 2,374          | 1.04 mi  |