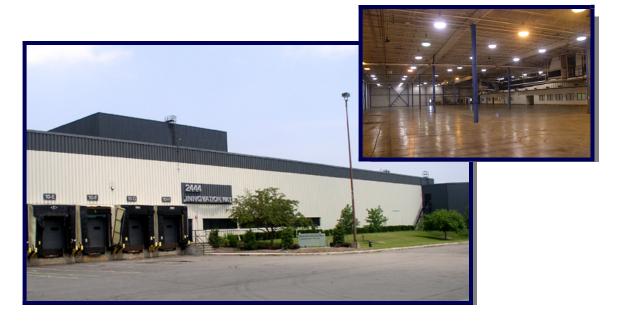

## FOR LEASE: 39,036 SF WAREHOUSE SPACE

Address: 2444 Innovation Way, Rochester, New York 14624

Location: Located off NYS Route 531, near I-490
 Town / County: Town of Gates, County of Monroe

• Zoning: General Industrial

Building Size: 39,036 SF

Lease Rate: \$8.00 per square foot, triple net

• **Operating Expenses:** Taxes: \$.34 per square foot

Ins: \$.38 per square foot CAM: \$.94 per square foot

Office: 6,013 SF of office space

Parking: Abundant
Overhead Clearance: 24 feet

**Loading docks:** 8 with levelers and door seals

Overhead DoorSecurity:Sprinklers:

• **Electric Service:** Double ended, 3,200 total service amps at 480v; 2,000