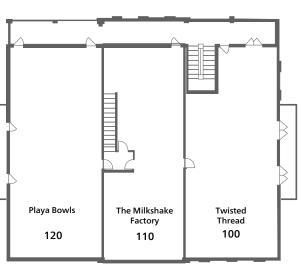

Milton, GA 30004

| 12660 CRABAPPLE ROAD - BUILDING B |                       |         |
|-----------------------------------|-----------------------|---------|
| STE                               | TENANT                | SF      |
| B-100                             | TWISTED THREAD        | 1,800   |
| B-110                             | THE MILKSHAKE FACTORY | 1,457   |
| B-120                             | PLAYA BOWLS           | 2,067 - |
| B-200                             | BANKSOUTH             | 6,000   |