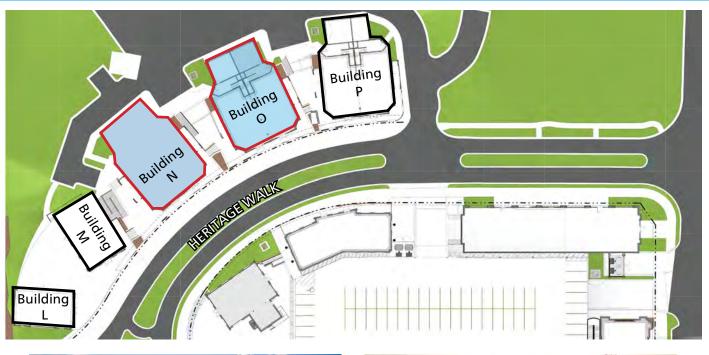

# 1850 - 1890 HERITAGE WALK

Milton, GA 30004

| 1850 HERITAGE WALK - BUILDING L |                     |       |  |
|---------------------------------|---------------------|-------|--|
| STE                             | TENANT              | SF    |  |
| L-100                           | SIX BRIDGES BREWING | 1,580 |  |

| 1850B HERITAGE WALK - BUILDING M |                        |       |
|----------------------------------|------------------------|-------|
| STE                              | TENANT                 | SF    |
| M-100                            | SPICED RIGHT RIB HOUSE | 2,037 |

| 1870 HERITAGE WALK - BUILDING N |           |       |  |
|---------------------------------|-----------|-------|--|
| STE                             | TENANT    | SF    |  |
| N-100                           | AVAILABLE | 3,063 |  |

| 1880 HERITAGE WALK - BUILDING O |           |       |  |
|---------------------------------|-----------|-------|--|
| STE                             | TENANT    | SF    |  |
| O-100                           | AVAILABLE | 3,026 |  |

| 1890 HERITAGE WALK - BUILDING P |                         |       |  |
|---------------------------------|-------------------------|-------|--|
| STE                             | TENANT                  | SF    |  |
| P-101                           | POE & COMPANY BOOKSTORE | 1,570 |  |
| P-102                           | EVIMERO MARKETPLACE     | 1,570 |  |