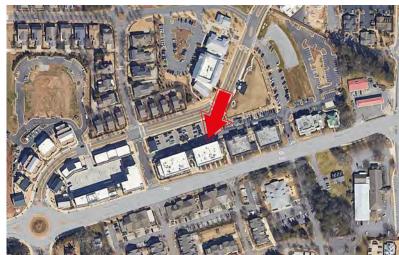

### 12610 - 12680 CRABAPPLE RD 1845 - 1935 HERITAGE WALK

Milton, GA 30004

**SPACE AVAILABLE** 1,345 - 5,754 SF

#### **PROPERTY HIGHLIGHTS**

- Lifestyle center located in the heart of Milton's Crabapple District
- Strong mix of boutiques, restaurants, retail, medical and office users
- Unique historic architectural style buildings, featuring 1st, 2nd, and 3rd floor availabilities
- Milton is one of the highest income areas in Metro Atlanta, with an average household income of over \$225,000 within 3 miles