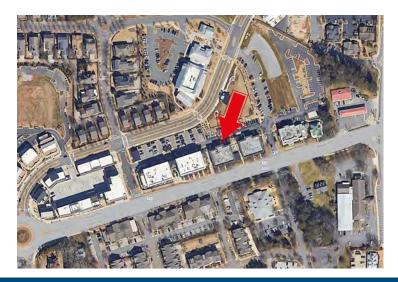

### 12610 - 12680 CRABAPPLE RD 1845 - 1935 HERITAGE WALK

Milton, GA 30004

**SPACE AVAILABLE** 1,345 - 5,754 SF

#### **PROPERTY HIGHLIGHTS**

- Lifestyle center located in the heart of Milton's Crabapple District
- Strong mix of boutiques, restaurants, retail, medical and office users
- Unique historic architectural style buildings, featuring 1st, 2nd, and 3rd floor availabilities
- Milton is one of the highest income areas in Metro Atlanta, with an average household income of over \$225,000 within 3 miles