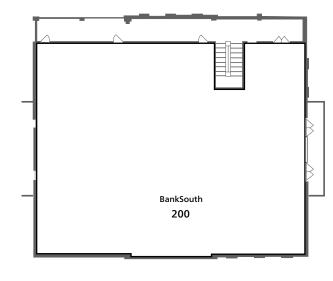

Milton, GA 30004

| 12660 CRABAPPLE ROAD - BUILDING B |                       |         |
|-----------------------------------|-----------------------|---------|
| STE                               | TENANT                | SF      |
| B-100                             | TWISTED THREAD        | 1,800   |
| B-110                             | THE MILKSHAKE FACTORY | 1,457   |
| B-120                             | PLAYA BOWLS           | 2,067 - |
| B-200                             | BANKSOUTH             | 6,000   |