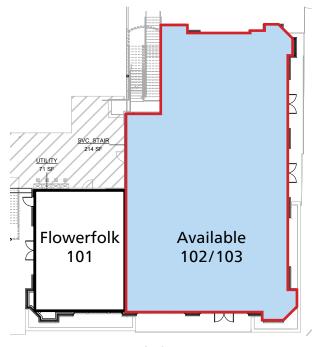

Milton, GA 30004

**Ground Floor** 

| 12620 CRABAPPLE ROAD - BUILDING F |                               |       |
|-----------------------------------|-------------------------------|-------|
| STE                               | TENANT                        | SF    |
| F-101                             | FLOWERFOLK                    | 1,167 |
| F-102/103                         | AVAILABLE (RESTAURANT)        | 4,922 |
| F-201                             | ATLANTA BRANDING PHOTOGRAPHER | 1,225 |
| F-210                             | FLAGSTAR BANK                 | 4,211 |
| F-301                             | AVAILABLE (OFFICE)            | 5,754 |