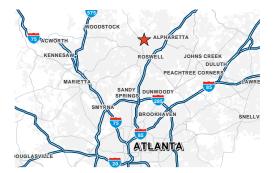

#### **PROPERTY HIGHLIGHTS**

- Lifestyle center located in the heart of Milton's Crabapple District
- Strong mix of boutiques, restaurants, retail, medical and office users
- Unique historic architectural style buildings, featuring 1st, 2nd, and 3rd floor availabilities
- Milton is one of the highest income areas in Metro Atlanta, with an average household income of over \$225,000 within 3 miles