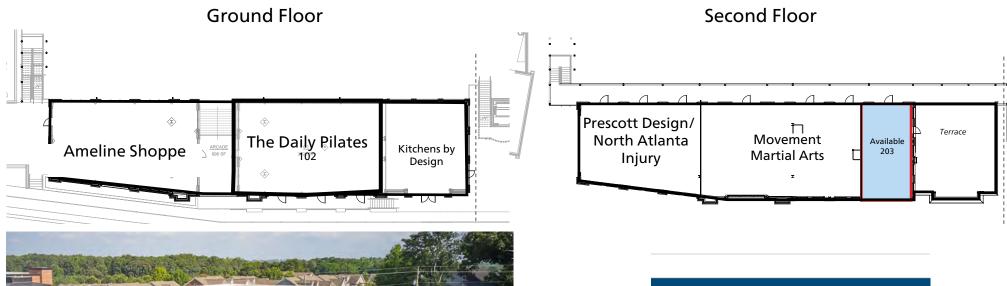

### Ackerman Retail

**COURTNEY BRUMBELOW** 

P: 770.913.3905

E: cbrumbelow@ackermanco.net

Milton, GA 30004

| 12610 CRABAPPLE ROAD - BUILDING G |                                          |       |
|-----------------------------------|------------------------------------------|-------|
| STE                               | TENANT                                   | SF    |
| G-101                             | AMELINE SHOPPE                           | 2,210 |
| G-102                             | THE DAILY PILATES                        | 2,493 |
| G-103                             | KITCHENS BY DESIGN                       | 1,388 |
| G-201                             | PRESCOTT DESIGN/<br>NORTH ATLANTA INJURY | 1,700 |
| G-202                             | MOVEMENT MARTIAL ARTS                    | 2,244 |
| G-203                             | AVAILABLE (OFFICE)                       | 1,345 |