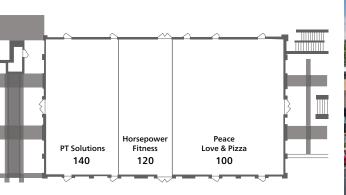

Milton, GA 30004

| 12640 CRABAPPLE ROAD - BUILDING D |                    |       |
|-----------------------------------|--------------------|-------|
| STE                               | TENANT             | SF    |
| D-100                             | PEACE LOVE PIZZA   | 2,720 |
| D-120/220                         | HORSEPOWER FITNESS | 2,808 |
| D-140                             | PT SOLUTIONS       | 2,000 |
| D-200                             | CARSON WEALTH      | 1,368 |
| D-210                             | VALINGE FLOORING   | 1,902 |
| D-240                             | A&R WORKSHOP       | 1,390 |
| D-300                             | NETTUNO            | 3,800 |
| D-340                             | THREAD HCM         | 2,331 |