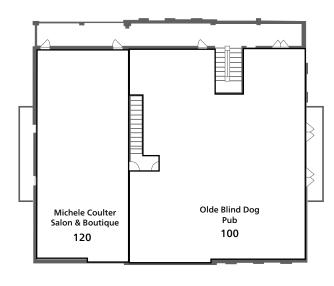

Milton, GA 30004

| 12650 CRABAPPLE ROAD - BUILDING C |                                  |       |
|-----------------------------------|----------------------------------|-------|
| STE                               | TENANT                           | SF    |
| C-100                             | OLDE BLIND DOG IRISH PUB         | 3,855 |
| C-120                             | MICHELE COULTER SALON & BOUTIQUE | 2,000 |
| C-200                             | ORKIN                            | 5,925 |