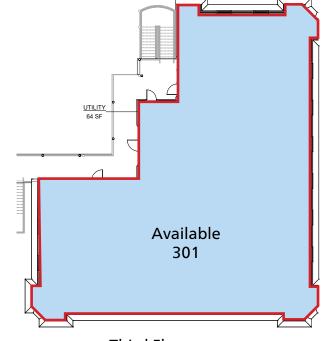

Milton, GA 30004

**Ground Floor** 

| 12620 CRABAPPLE ROAD - BUILDING F |                               |       |
|-----------------------------------|-------------------------------|-------|
| STE                               | TENANT                        | SF    |
| F-101                             | FLOWERFOLK                    | 1,167 |
| F-102/103                         | AVAILABLE (RESTAURANT)        | 4,922 |
| F-201                             | ATLANTA BRANDING PHOTOGRAPHER | 1,225 |
| F-210                             | FLAGSTAR BANK                 | 4,211 |
| F-301                             | AVAILABLE (OFFICE)            | 5,754 |

Second Floor

Third Floor