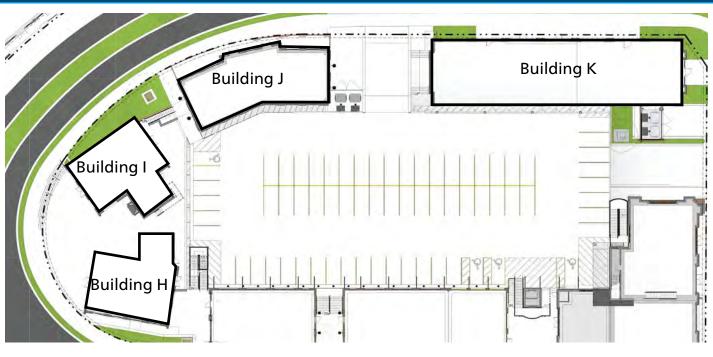

### **1845 - 1935 HERITAGE WALK**

Milton, GA 30004

| 1845 HERITAGE WALK - BUILDING H |               |       |
|---------------------------------|---------------|-------|
| STE                             | TENANT        | SF    |
| H-100                           | THE NEST CAFÉ | 2,083 |

| 1865 HERITAGE WALK - BUILDING I |                |       |
|---------------------------------|----------------|-------|
| STE                             | TENANT         | SF    |
| I-100                           | LILY SUSHI BAR | 2,828 |

| 1885 HERITAGE WALK - BUILDING J |                   |       |
|---------------------------------|-------------------|-------|
| STE                             | TENANT            | SF    |
| J-100                           | WHITETAIL BICYCLE | 2,910 |

| 1935 HERITAGE WALK - BUILDING K |                     |       |  |
|---------------------------------|---------------------|-------|--|
| STE                             | TENANT              | SF    |  |
| K-100                           | RESTO L'ANTOINETTE  | 2,488 |  |
| K-110                           | ALUMNI COOKIE DOUGH | 814   |  |
| K-120/130                       | REESHA BARBERSHOP   | 2,522 |  |