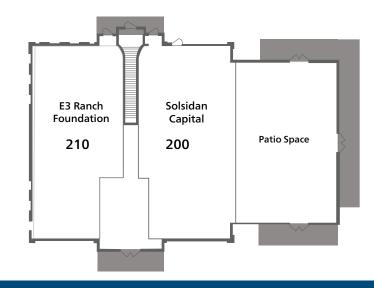

Milton, GA 30004

| 12670 CRABAPPLE ROAD - BUILDING A |                           |       |
|-----------------------------------|---------------------------|-------|
| STE                               | TENANT                    | SF    |
| A-100                             | INDIGO HOME & DESIGN      | 2,284 |
| A-105                             | MILTON HISTORICAL SOCIETY | 990   |
| A-110                             | CRABAPPLE DENTAL          | 2,937 |
| A-200                             | SOLSIDAN CAPITAL          | 1,750 |
| A-210                             | E3 RANCH FOUNDATION       | 2,350 |