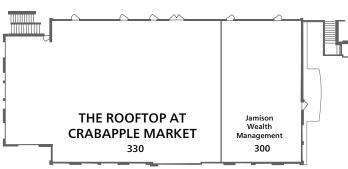

Milton, GA 30004

| 12630 CRABAPPLE ROAD - BUILDING E |                                 |       |
|-----------------------------------|---------------------------------|-------|
| STE                               | TENANT                          | SF    |
| E-100                             | KNUCKIES HOAGIES                | 1,250 |
| E-120                             | WOOF GANG BAKERY                | 1,200 |
| E-150                             | SAVI PROVISIONS                 | 4,627 |
| E-200                             | EYECARE SOLUTIONS               | 2,000 |
| E-220                             | CREATIVE JOURNEY STUDIOS        | 2,500 |
| E-240                             | SIMPLY BLISS BEAUTY SPA         | 2,820 |
| E300/320                          | JAMISON WEALTH MANAGEMENT       | 3,140 |
| E-330                             | THE ROOFTOP AT CRABAPPLE MARKET | 2,895 |
|                                   |                                 |       |