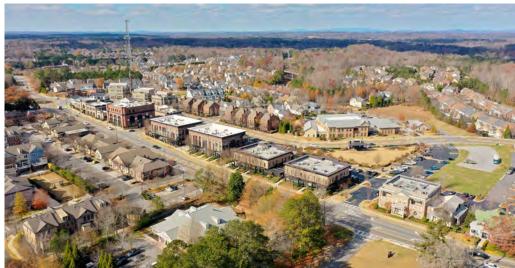

### 12610 - 12680 CRABAPPLE RD 1845 - 1935 HERITAGE WALK

Milton, GA 30004

**SPACE AVAILABLE** 1,345 - 5,754 SF

#### **PROPERTY HIGHLIGHTS**

- Lifestyle center located in the heart of Milton's Crabapple District
- Strong mix of boutiques, restaurants, retail, medical and office users
- Unique historic architectural style buildings, featuring 1st, 2nd, and 3rd floor availabilities
- Milton is one of the highest income areas in Metro Atlanta, with an average household income of over \$225,000 within 3 miles