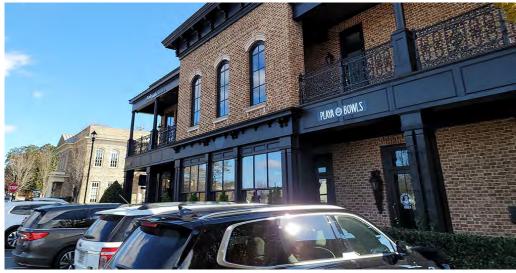

Milton, GA 30004

| 12660 CRABAPPLE ROAD - BUILDING B |                       |         |
|-----------------------------------|-----------------------|---------|
| STE                               | TENANT                | SF      |
| B-100                             | TWISTED THREAD        | 1,800   |
| B-110                             | THE MILKSHAKE FACTORY | 1,457   |
| B-120                             | PLAYA BOWLS           | 2,067 - |
| B-200                             | BANKSOUTH             | 6,000   |