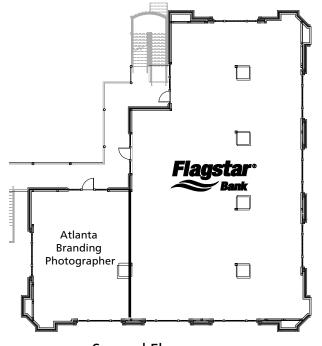

Milton, GA 30004

**Ground Floor** 

| 12620 CRABAPPLE ROAD - BUILDING F |                               |       |
|-----------------------------------|-------------------------------|-------|
| STE                               | TENANT                        | SF    |
| F-101                             | FLOWERFOLK                    | 1,167 |
| F-102/103                         | AVAILABLE (RESTAURANT)        | 4,922 |
| F-201                             | ATLANTA BRANDING PHOTOGRAPHER | 1,225 |
| F-210                             | FLAGSTAR BANK                 | 4,211 |
| F-301                             | AVAILABLE (OFFICE)            | 5,754 |

Second Floor

Third Floor