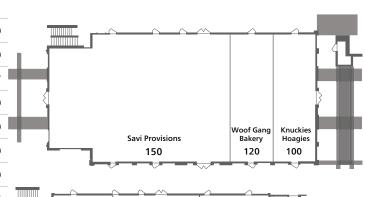

Milton, GA 30004

| 12630 CRABAPPLE ROAD - BUILDING E |                                 |       |
|-----------------------------------|---------------------------------|-------|
| STE                               | TENANT                          | SF    |
| E-100                             | KNUCKIES HOAGIES                | 1,250 |
| E-120                             | WOOF GANG BAKERY                | 1,200 |
| E-150                             | SAVI PROVISIONS                 | 4,627 |
| E-200                             | EYECARE SOLUTIONS               | 2,000 |
| E-220                             | CREATIVE JOURNEY STUDIOS        | 2,500 |
| E-240                             | SIMPLY BLISS BEAUTY SPA         | 2,820 |
| E300/320                          | JAMISON WEALTH MANAGEMENT       | 3,140 |
| E-330                             | THE ROOFTOP AT CRABAPPLE MARKET | 2,895 |
|                                   |                                 |       |