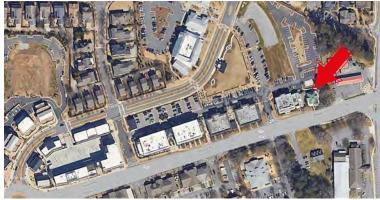

### 12610 - 12680 CRABAPPLE RD 1845 - 1935 HERITAGE WALK

Milton, GA 30004

**SPACE AVAILABLE** 1,345 - 5,754 SF

#### **PROPERTY HIGHLIGHTS**

- Lifestyle center located in the heart of Milton's Crabapple District
- Strong mix of boutiques, restaurants, retail, medical and office users
- Unique historic architectural style buildings, featuring 1st, 2nd, and 3rd floor availabilities
- Milton is one of the highest income areas in Metro Atlanta, with an average household income of over \$225,000 within 3 miles