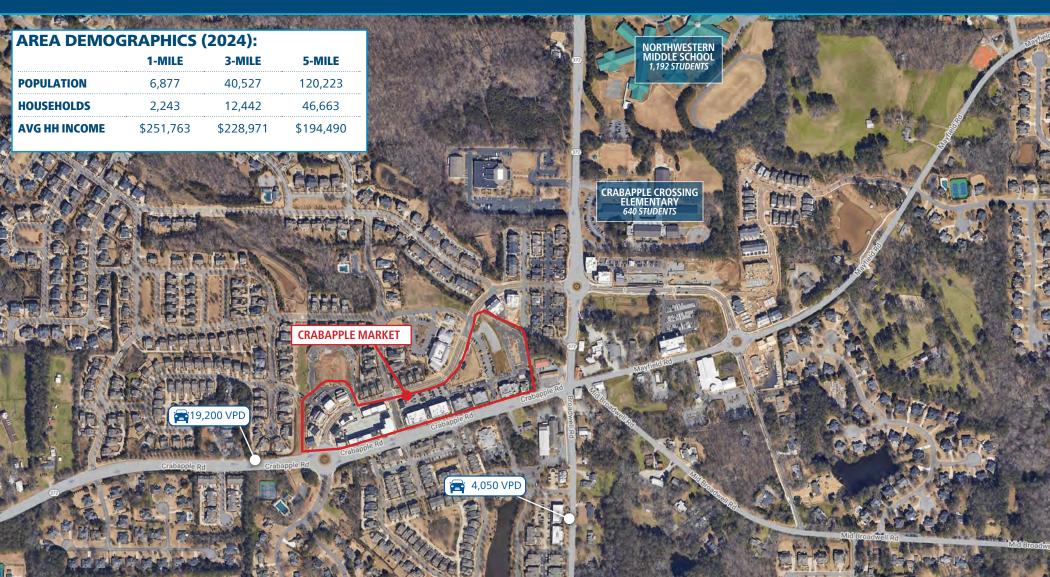

#### **PROPERTY HIGHLIGHTS**

- Lifestyle center located in the heart of Milton's Crabapple District
- Strong mix of boutiques, restaurants, retail, medical and office users
- Unique historic architectural style buildings, featuring 1st, 2nd, and 3rd floor availabilities
- Milton is one of the highest income areas in Metro Atlanta, with an average household income of over \$225,000 within 3 miles