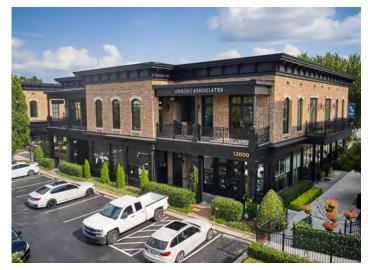

Milton, GA 30004

| 12650 CRABAPPLE ROAD - BUILDING C |                                  |       |
|-----------------------------------|----------------------------------|-------|
| STE                               | TENANT                           | SF    |
| C-100                             | OLDE BLIND DOG IRISH PUB         | 3,855 |
| C-120                             | MICHELE COULTER SALON & BOUTIQUE | 2,000 |
| C-200                             | ORKIN                            | 5,925 |