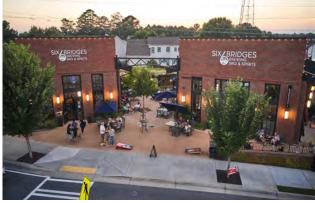

# 1850 - 1890 HERITAGE WALK

Milton, GA 30004

| 1850 HERITAGE WALK - BUILDING L |                     |       |  |
|---------------------------------|---------------------|-------|--|
| STE                             | TENANT              | SF    |  |
| L-100                           | SIX BRIDGES BREWING | 1,580 |  |