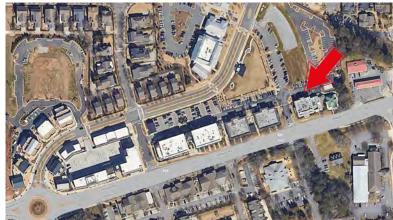

### 12610 - 12680 CRABAPPLE RD 1845 - 1935 HERITAGE WALK

Milton, GA 30004

**SPACE AVAILABLE** 1,345 - 5,754 SF

#### **PROPERTY HIGHLIGHTS**

- Lifestyle center located in the heart of Milton's Crabapple District
- Strong mix of boutiques, restaurants, retail, medical and office users
- Unique historic architectural style buildings, featuring 1st, 2nd, and 3rd floor availabilities
- Milton is one of the highest income areas in Metro Atlanta, with an average household income of over \$225,000 within 3 miles