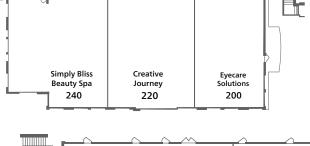

Milton, GA 30004

| 12630 CRABAPPLE ROAD - BUILDING E |                                 |       |
|-----------------------------------|---------------------------------|-------|
| STE                               | TENANT                          | SF    |
| E-100                             | KNUCKIES HOAGIES                | 1,250 |
| E-120                             | WOOF GANG BAKERY                | 1,200 |
| E-150                             | SAVI PROVISIONS                 | 4,627 |
| E-200                             | EYECARE SOLUTIONS               | 2,000 |
| E-220                             | CREATIVE JOURNEY STUDIOS        | 2,500 |
| E-240                             | SIMPLY BLISS BEAUTY SPA         | 2,820 |
| E300/320                          | JAMISON WEALTH MANAGEMENT       | 3,140 |
| E-330                             | THE ROOFTOP AT CRABAPPLE MARKET | 2,895 |
|                                   |                                 |       |