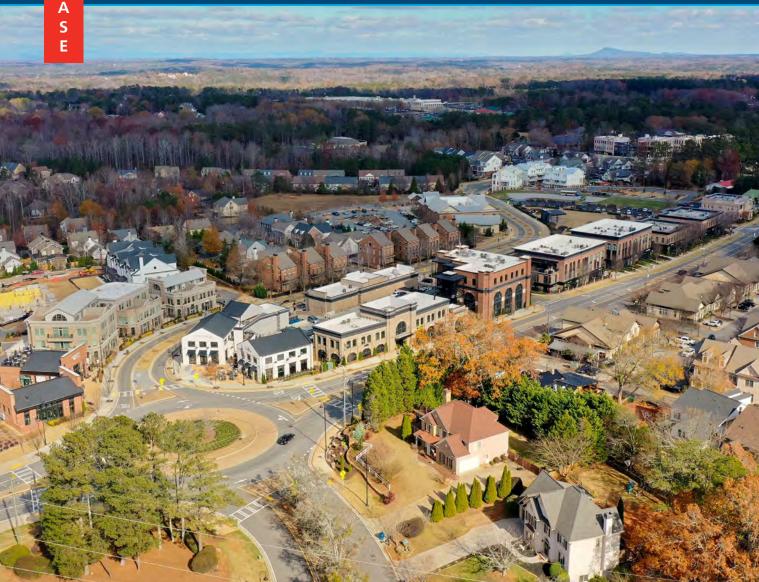

### 12610 - 12680 CRABAPPLE RD 1845 - 1935 HERITAGE WALK

Milton, GA 30004

**SPACE AVAILABLE** 1,345 - 5,754 SF

#### **PROPERTY HIGHLIGHTS**

- Lifestyle center located in the heart of Milton's Crabapple District
- Strong mix of boutiques, restaurants, retail, medical and office users
- Unique historic architectural style buildings, featuring 1st, 2nd, and 3rd floor availabilities
- Milton is one of the highest income areas in Metro Atlanta, with an average household income of over \$225,000 within 3 miles