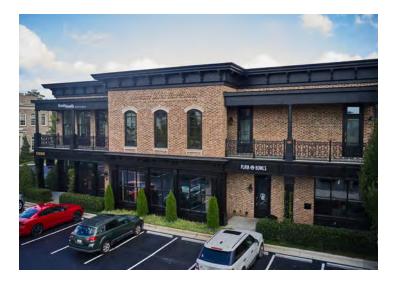

Milton, GA 30004

| 12660 CRABAPPLE ROAD - BUILDING B |                       |         |
|-----------------------------------|-----------------------|---------|
| STE                               | TENANT                | SF      |
| B-100                             | TWISTED THREAD        | 1,800   |
| B-110                             | THE MILKSHAKE FACTORY | 1,457   |
| B-120                             | PLAYA BOWLS           | 2,067 - |
| B-200                             | BANKSOUTH             | 6,000   |