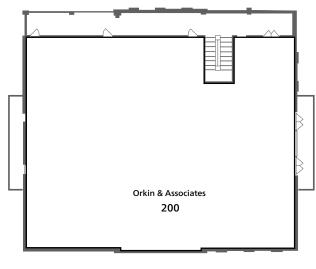

Milton, GA 30004

| 12650 CRABAPPLE ROAD - BUILDING C |                                  |       |
|-----------------------------------|----------------------------------|-------|
| STE                               | TENANT                           | SF    |
| C-100                             | OLDE BLIND DOG IRISH PUB         | 3,855 |
| C-120                             | MICHELE COULTER SALON & BOUTIQUE | 2,000 |
| C-200                             | ORKIN                            | 5,925 |