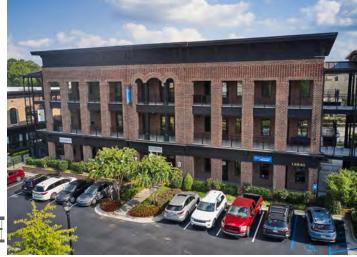

### 12610 - 12680 CRABAPPLE RD 1845 - 1935 HERITAGE WALK

Milton, GA 30004

**SPACE AVAILABLE** 1,345 - 5,754 SF

#### **PROPERTY HIGHLIGHTS**

- Lifestyle center located in the heart of Milton's Crabapple District
- Strong mix of boutiques, restaurants, retail, medical and office users
- Unique historic architectural style buildings, featuring 1st, 2nd, and 3rd floor availabilities
- Milton is one of the highest income areas in Metro Atlanta, with an average household income of over \$225,000 within 3 miles