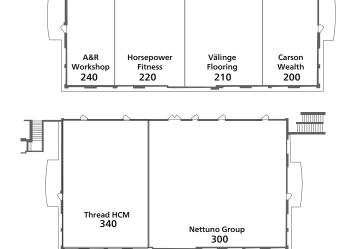

Milton, GA 30004

| 12640 CRABAPPLE ROAD - BUILDING D |                    |       |
|-----------------------------------|--------------------|-------|
| STE                               | TENANT             | SF    |
| D-100                             | PEACE LOVE PIZZA   | 2,720 |
| D-120/220                         | HORSEPOWER FITNESS | 2,808 |
| D-140                             | PT SOLUTIONS       | 2,000 |
| D-200                             | CARSON WEALTH      | 1,368 |
| D-210                             | VALINGE FLOORING   | 1,902 |
| D-240                             | A&R WORKSHOP       | 1,390 |
| D-300                             | NETTUNO            | 3,800 |
| D-340                             | THREAD HCM         | 2,331 |