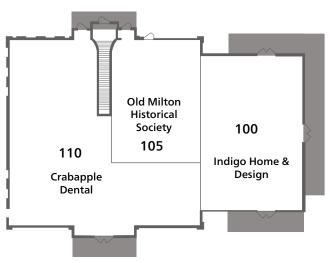

Milton, GA 30004

| 12670 CRABAPPLE ROAD - BUILDING A |                           |       |
|-----------------------------------|---------------------------|-------|
| STE                               | TENANT                    | SF    |
| A-100                             | INDIGO HOME & DESIGN      | 2,284 |
| A-105                             | MILTON HISTORICAL SOCIETY | 990   |
| A-110                             | CRABAPPLE DENTAL          | 2,937 |
| A-200                             | SOLSIDAN CAPITAL          | 1,750 |
| A-210                             | E3 RANCH FOUNDATION       | 2,350 |