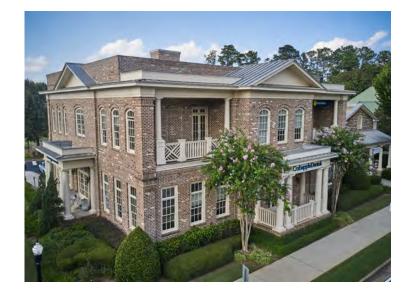

Milton, GA 30004

| 12670 CRABAPPLE ROAD - BUILDING A |                           |       |
|-----------------------------------|---------------------------|-------|
| STE                               | TENANT                    | SF    |
| A-100                             | INDIGO HOME & DESIGN      | 2,284 |
| A-105                             | MILTON HISTORICAL SOCIETY | 990   |
| A-110                             | CRABAPPLE DENTAL          | 2,937 |
| A-200                             | SOLSIDAN CAPITAL          | 1,750 |
| A-210                             | E3 RANCH FOUNDATION       | 2,350 |