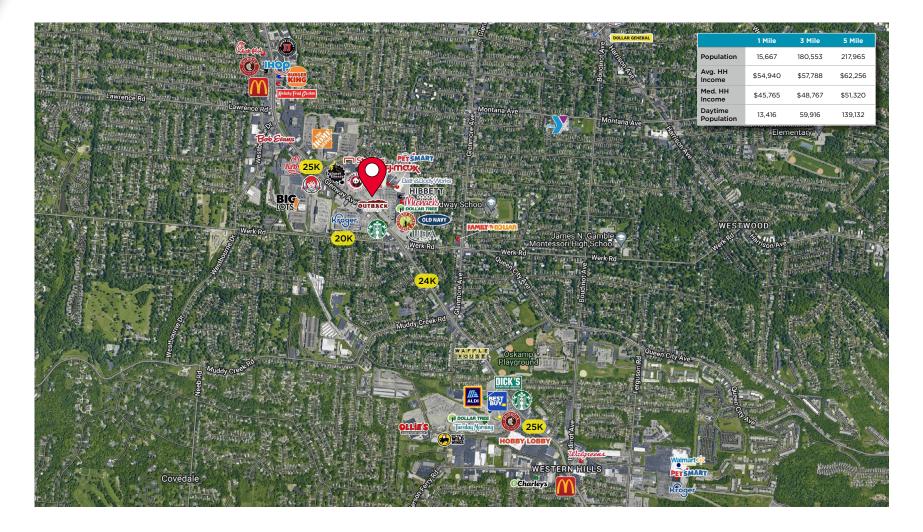

#### AREA TENANTS

Target, Michaels, TJ Maxx, Ulta, Old Navy, Chicken Salad Chick, Sleep Outfitters & more

#### **NEIGHBORHOOD DEMOGRAPHICS**

|         | POPULATION | AVERAGE<br>HOUSEHOLD INCOME | DAYTIME<br>POPULATION |
|---------|------------|-----------------------------|-----------------------|
| 1 Mile  | 16,268     | \$70,296                    | 8,529                 |
| 3 Miles | 106,137    | \$81,916                    | 49,323                |
| 5 Miles | 216,875    | \$82,603                    | 116,865               |