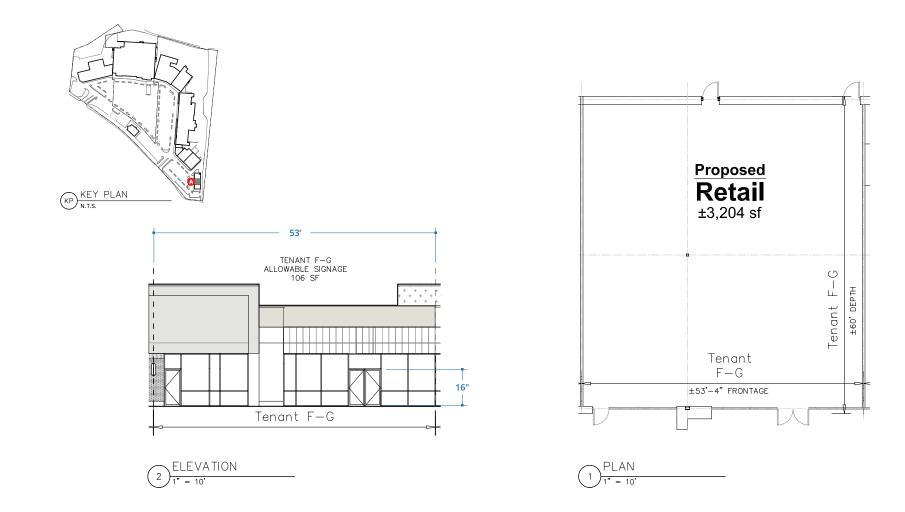

# RETAIL SPACE 3.204 SF

SUBLEASE Call for details

#### COMMENTS

- 3,204 SF in-line retail space available for SUBLEASE
- Sublease expires in 2032
- Located in the highly desired Western Hills trade area
- Great demographics in a high retail trade area
- 100 parking spaces