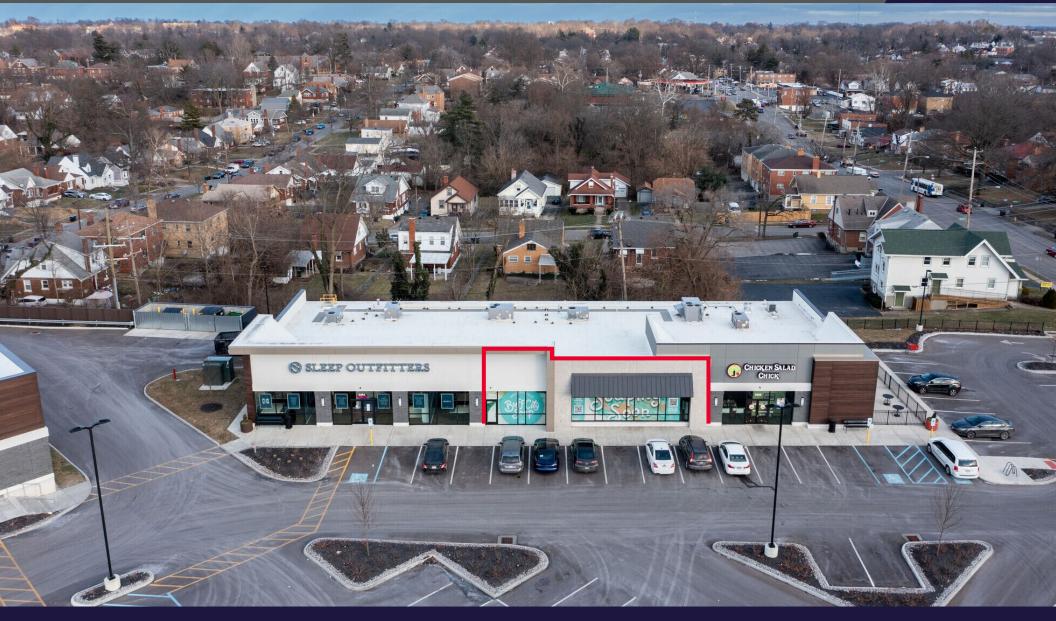

# RETAIL SPACE 3.204 SF

SUBLEASE Call for details

#### COMMENTS

- 3,204 SF in-line retail space available for SUBLEASE
- Sublease expires in 2032
- Located in the highly desired Western Hills trade area
- Great demographics in a high retail trade area
- 100 parking spaces