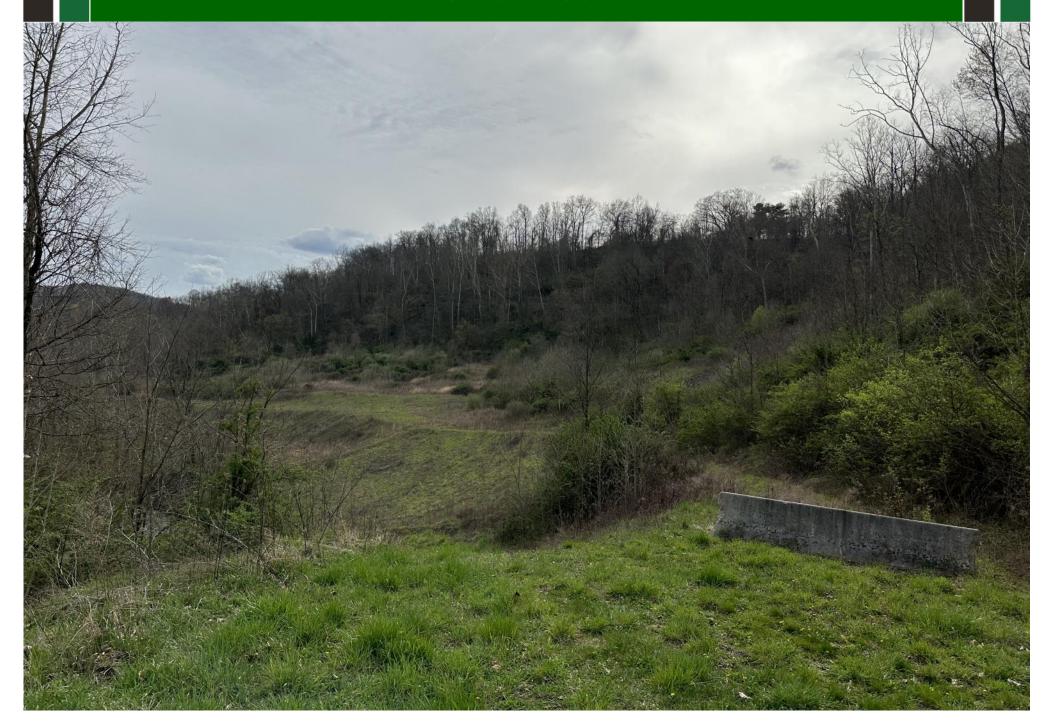

### South Dents Run Rd & Fairmont Rd, Westover, WV

- Corner Site
- 19.66 + / Acres
- Commercial/Industrial
- Interchange/Exit 152
- I-79 ADT/42,099 (2019)
- US19 ADT / 9,380 (2020)
- Level Site to Sloping
- All Utilities Available

Commercial Opportunity off Exit 152 of I-79. Site is across from the Morgantown Mall entrance at the intersection of Fairmont Rd & South Dents Run Rd. This 19.66 acre site is situated in a hot area of the community for commercial expansion. The property has high visibility to I-79 and zoned for Commercial and Light Industrial use. All utilities are available. Possible uses are Retail, Commercial, Storage, Light Industrial and more! Don't miss this opportunity! Call listing agent for an appointment!