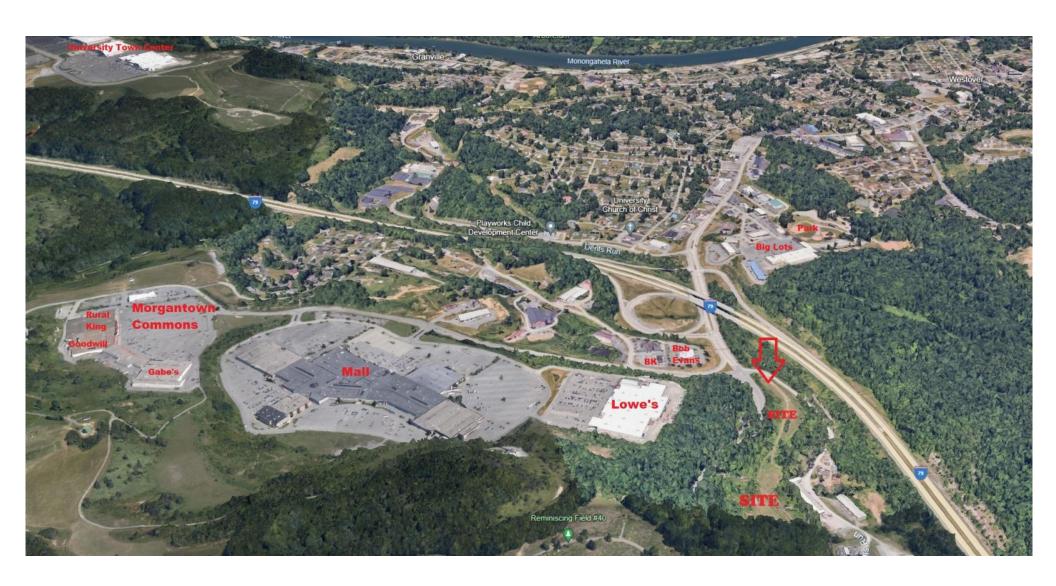

ng
- All Utilities Available

Commercial Opportunity off Exit 152 of I-79. Site is across from the Morgantown Mall entrance at the intersection of Fairmont Rd & South Dents Run Rd. This 19.66 acre site is situated in a hot area of the community for commercial expansion. The property has high visibility to I-79 and zoned for Commercial and Light Industrial use. All utilities are available. Possible uses are Retail, Commercial, Storage, Light Industrial and more! Don't miss this opportunity! Call listing agent for an appointment!

### **Aerial Site Map**



### **Aerial Site Map**



# **Aerial Tax Map**

# Aerial Topo Map

### Topo Tax Map



### **Aerial Flood Zone Map**



### Flood Zone Tax Map



### **Aerial Location Map**



### **Aerial Location Map**



### **Aerial Location Map**



### **Aerial Map**



### **Aerial Map**











## Westover Zoning Map





### COMMERCIAL DIVISION 304-594-1519

www.move2wv.com

North Central West Virginia's Leaders in Real Estate!

Howard Hanna Premier Properties by Barbara Alexander, LLC 2800 Cranberry Square Morgantown, West Virginia 304-594-0115 www.move2wv.com



## Kay Michael Alexander Salesperson / Commercial Director

Salesperson / Commercial Director ABR / GRI / Green / Luxury

kalexander@howardhanna.com 304-282-0077

At Howard Hanna Premier Properties by Barbara Alexander, LLC we strive to bring the best service to our clients utilizing a wide variety of tools, media, technology, and our national network of commercial brokers, companies and resources.