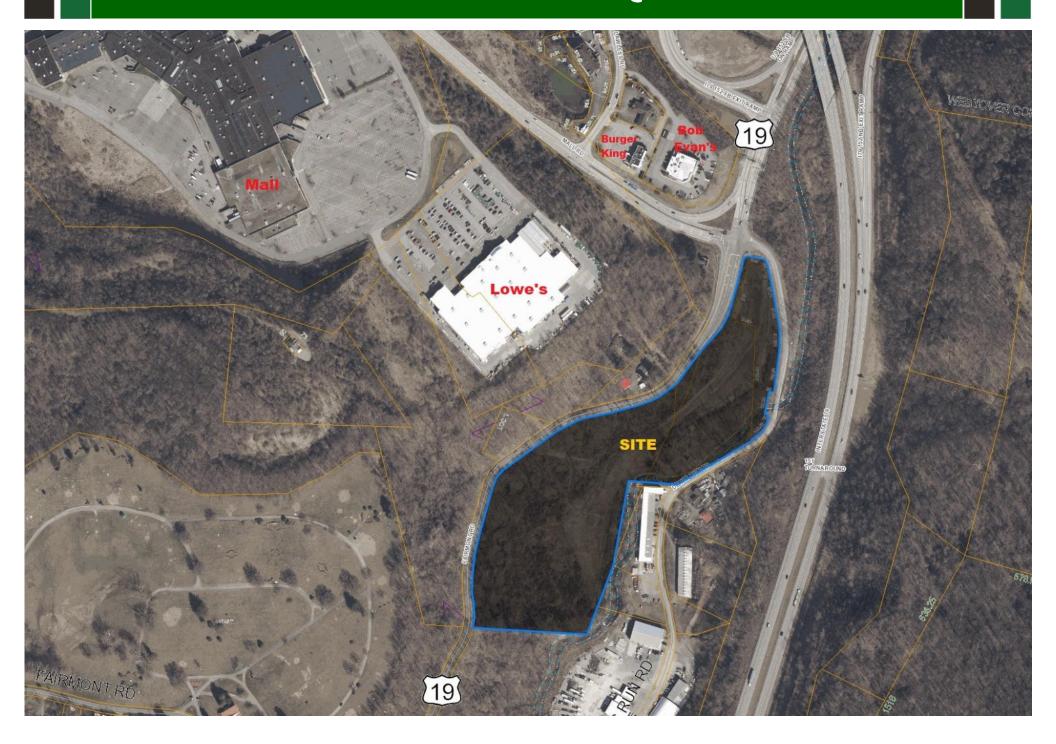

**Curb Cut** 

Corner Site







### South Dents Run Rd & Fairmont Rd, Westover, WV



- Corner Site
- 19.66 + / Acres
- Commercial/Industrial
- Interchange/Exit 152
- I-79 ADT/42,099 (2019)
- US19 ADT / 9,380 (2020)
- Level Site to Sloping
- All Utilities Available

Commercial Opportunity off Exit 152 of I-79. Site is across from the Morgantown Mall entrance at the intersection of Fairmont Rd & South Dents Run Rd. This 19.66 acre site is situated in a hot area of the community for commercial expansion. The property has high visibility to I-79 and zoned for Commercial and Light Industrial use. All utilities are available. Possible uses are Retail, Commercial, Storage, Light Industrial and more! Don't miss this opportunity! Call listing agent for an appointment!

### **Aerial Site Map**



### **Aerial Site Map**



# **Aerial Tax Map**

# Aerial Topo Map

### Topo Tax Map



### **Aerial Flood Zone Map**



### Flood Zone Tax Map



### **Aerial Location Map**



### **Aerial Location Map**



### **Aerial Location Map**



### **Aerial Map**



### **Aerial Map**











## Westover Zoning Map





### COMMERCIAL DIVISION 304-594-1519

www.move2wv.com

North Central West Virginia's Leaders in Real Estate!

Howard Hanna Premier Properties by Barbara Alexander, LLC 2800 Cranberry Square Morgantown, West Virginia 304-594-0115 www.move2wv.com



## Kay Michael Alexander Salesperson / Commercial Director

Salesperson / Commercial Director ABR / GRI / Green / Luxury

kalexander@howardhanna.com 304-282-0077

At Howard Hanna Premier Properties by Barbara Alexander, LLC we str