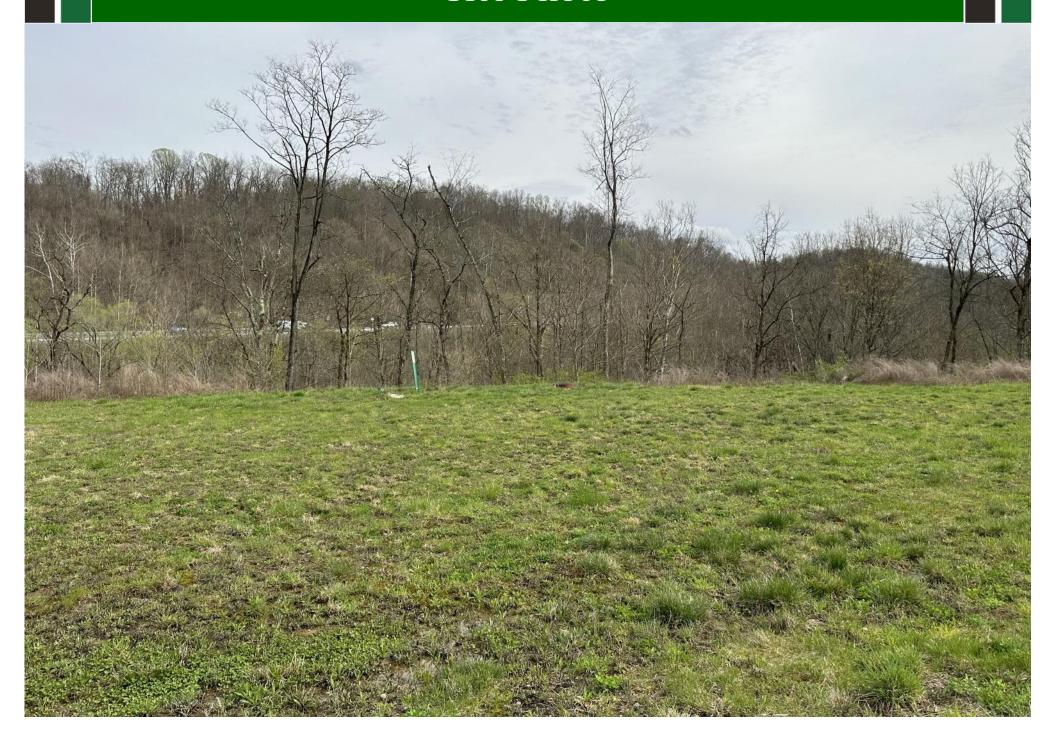

### South Dents Run Rd & Fairmont Rd, Westover, WV

- Corner Site
- 19.66 + / Acres
- Commercial/Industrial
- Interchange/Exit 152
- I-79 ADT/42,099 (2019)
- US19 ADT / 9,380 (2020)
- Level Site to Sloping
- All Utilities Available

Commercial Opportunity off Exit 152 of I-79. Site is across from the Morgantown Mall entrance at the intersection of Fairmont Rd & South Dents Run Rd. This 19.66 acre site is situated in a hot area of the community for commercial expansion. The property has high visibility to I-79 and zoned for Commercial and Light Industrial use. All utilities are available. Possible uses are Retail, Commercial, Storage, Light Industrial and more! Don't miss this opportunity! Call listing agent for an appointment!