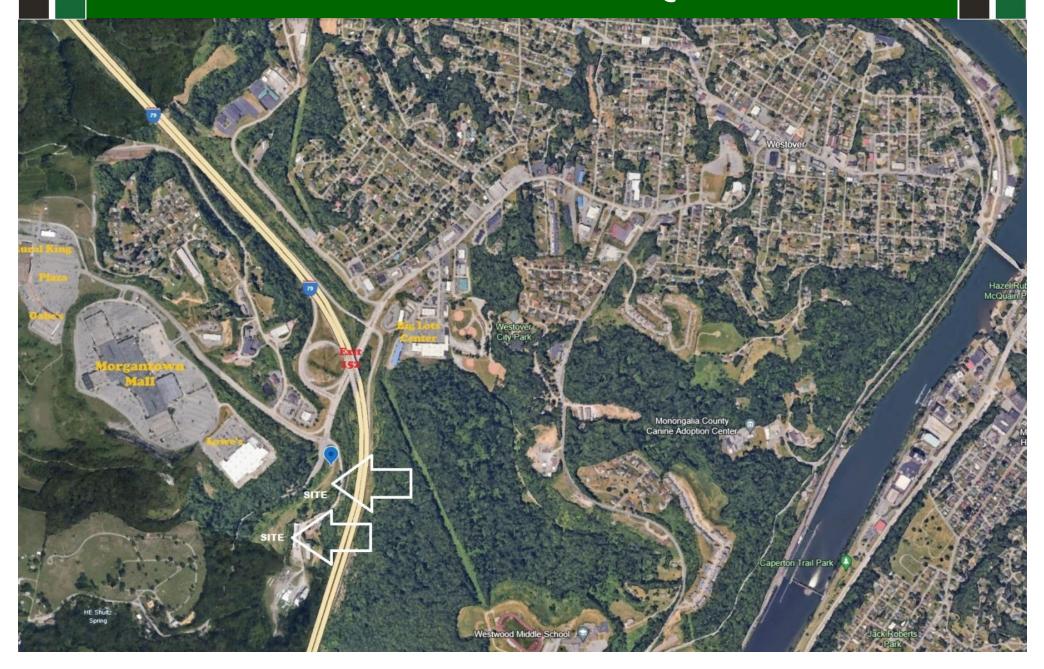

/42,099 (2019)
- US19 ADT / 9,380 (2020)
- Level Site to Sloping
- All Utilities Available

Commercial Opportunity off Exit 152 of I-79. Site is across from the Morgantown Mall entrance at the intersection of Fairmont Rd & South Dents Run Rd. This 19.66 acre site is situated in a hot area of the community for commercial expansion. The property has high visibility to I-79 and zoned for Commercial and Light Industrial use. All utilities are available. Possible uses are Retail, Commercial, Storage, Light Industrial and more! Don't miss this opportunity! Call listing agent for an appointment!

### **Aerial Site Map**



### **Aerial Site Map**



# **Aerial Tax Map**

# Aerial Topo Map

### Topo Tax Map



### **Aerial Flood Zone Map**



### Flood Zone Tax Map



### **Aerial Location Map**



### **Aerial Location Map**



### **Aerial Location Map**



### **Aerial Map**



### **Aerial Map**











## Westover Zoning Map





### COMMERCIAL DIVISION 304-594-1519

www.move2wv.com

North Central West Virginia's Leaders in Real Estate!

Howard Hanna Premier Properties by Barbara Alexander, LLC 2800 Cranberry Square Morgantown, West Virginia 304-594-0115 www.move2wv.com



## Kay Michael Alexander Salesperson / Commercial Director

Salesperson / Commercial Director ABR / GRI / Green / Luxury

kalexander@howardhanna.com 304-282-0077

At Howard Hanna Premier Properties by Barbara Alexander, LLC we strive to bring the best service to our clients utilizing a wide variety of tools, media, technology, and our national network of commercial brokers, companies and resources.