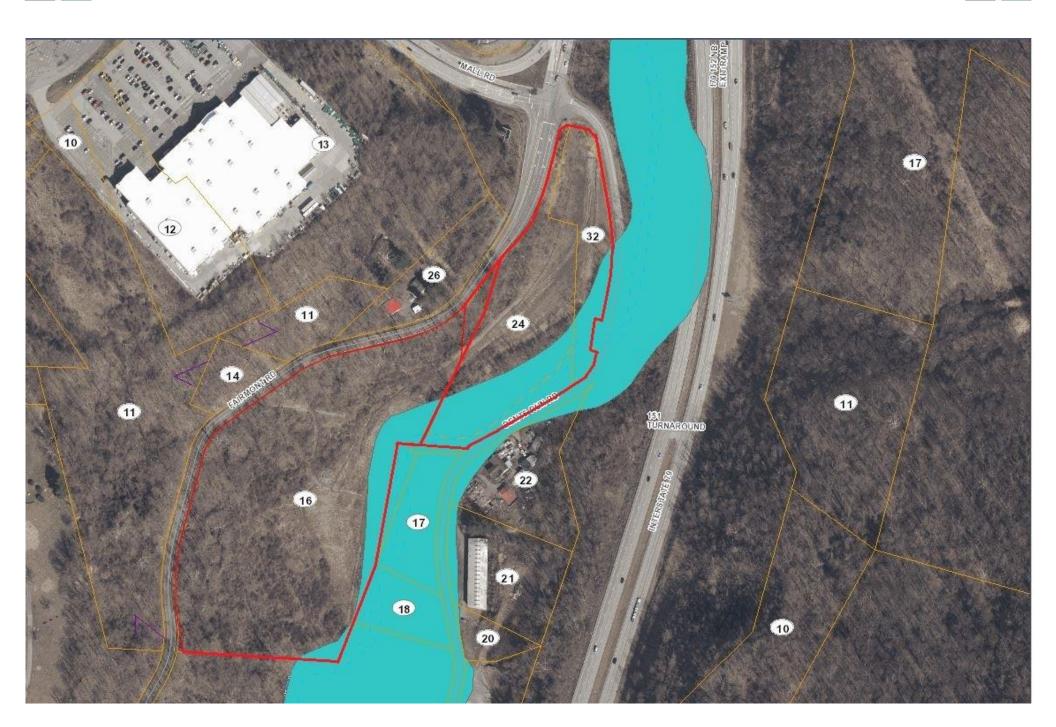

- Commercial/Industrial
- Interchange/Exit 152
- I-79 ADT/42,099 (2019)
- US19 ADT / 9,380 (2020)
- Level Site to Sloping
- All Utilities Available

Commercial Opportunity off Exit 152 of I-79. Site is across from the Morgantown Mall entrance at the intersection of Fairmont Rd & South Dents Run Rd. This 19.66 acre site is situated in a hot area of the community for commercial expansion. The property has high visibility to I-79 and zoned for Commercial and Light Industrial use. All utilities are available. Possible uses are Retail, Commercial, Storage, Light Industrial and more! Don't miss this opportunity! Call listing agent for an appointment!

### **Aerial Site Map**



### **Aerial Site Map**



# **Aerial Tax Map**

# Aerial Topo Map

### Topo Tax Map



### **Aerial Flood Zone Map**



### Flood Zone Tax Map



### **Aerial Location Map**



### **Aerial Location Map**



### **Aerial Location Map**



### **Aerial Map**



### **Aerial Map**











## Westover Zoning Map





### COMMERCIAL DIVISION 304-594-1519

www.move2wv.com

North Central West Virginia's Leaders in Real Estate!

Howard Hanna Premier Properties by Barbara Alexander, LLC 2800 Cranberry Square Morgantown, West Virginia 304-594-0115 www.move2wv.com



## Kay Michael Alexander Salesperson / Commercial Director

Salesperson / Commercial Director ABR / GRI / Green / Luxury

kalexander@howardhanna.com 304-282-0077

At Howard Hanna Premier Properties by Barbara Alexander, LLC we strive to bring the best service to our clients utilizing a wide variety of tools, media, technology, and our national netwo