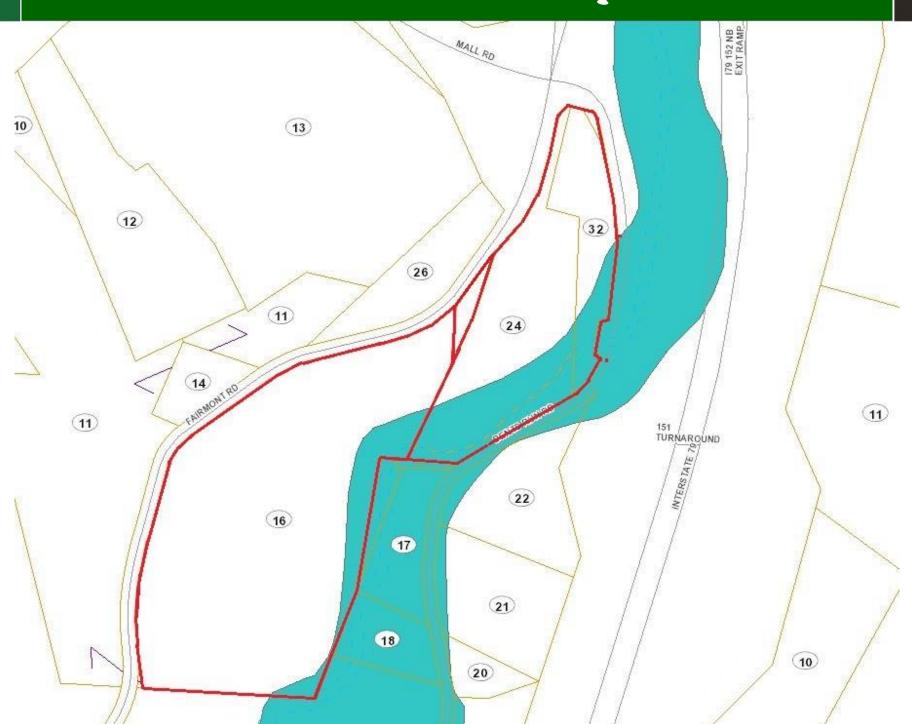

Interchange/Exit 152
- I-79 ADT/42,099 (2019)
- US19 ADT / 9,380 (2020)
- Level Site to Sloping
- All Utilities Available

Commercial Opportunity off Exit 152 of I-79. Site is across from the Morgantown Mall entrance at the intersection of Fairmont Rd & South Dents Run Rd. This 19.66 acre site is situated in a hot area of the community for commercial expansion. The property has high visibility to I-79 and zoned for Commercial and Light Industrial use. All utilities are available. Possible uses are Retail, Commercial, Storage, Light Industrial and more! Don't miss this opportunity! Call listing agent for an appointment!

### **Aerial Site Map**



### **Aerial Site Map**



# **Aerial Tax Map**

# Aerial Topo Map

### Topo Tax Map



### **Aerial Flood Zone Map**



### Flood Zone Tax Map



### **Aerial Location Map**



### **Aerial Location Map**



### **Aerial Location Map**



### **Aerial Map**



### **Aerial Map**











## Westover Zoning Map





### COMMERCIAL DIVISION 304-594-1519

www.move2wv.com

North Central West Virginia's Leaders in Real Estate!

Howard Hanna Premier Properties by Barbara Alexander, LLC 2800 Cranberry Square Morgantown, West Virginia 304-594-0115 www.move2wv.com



## Kay Michael Alexander Salesperson / Commercial Director

Salesperson / Commercial Director ABR / GRI / Green / Luxury

kalexander@howardhanna.com 304-282-0077

At Howard Hanna Premier Properties by Barbara Alexander, LLC we strive to bring the best service to our clients utilizing a wide variety of tools, media, technology, and our national network of commercial brokers,