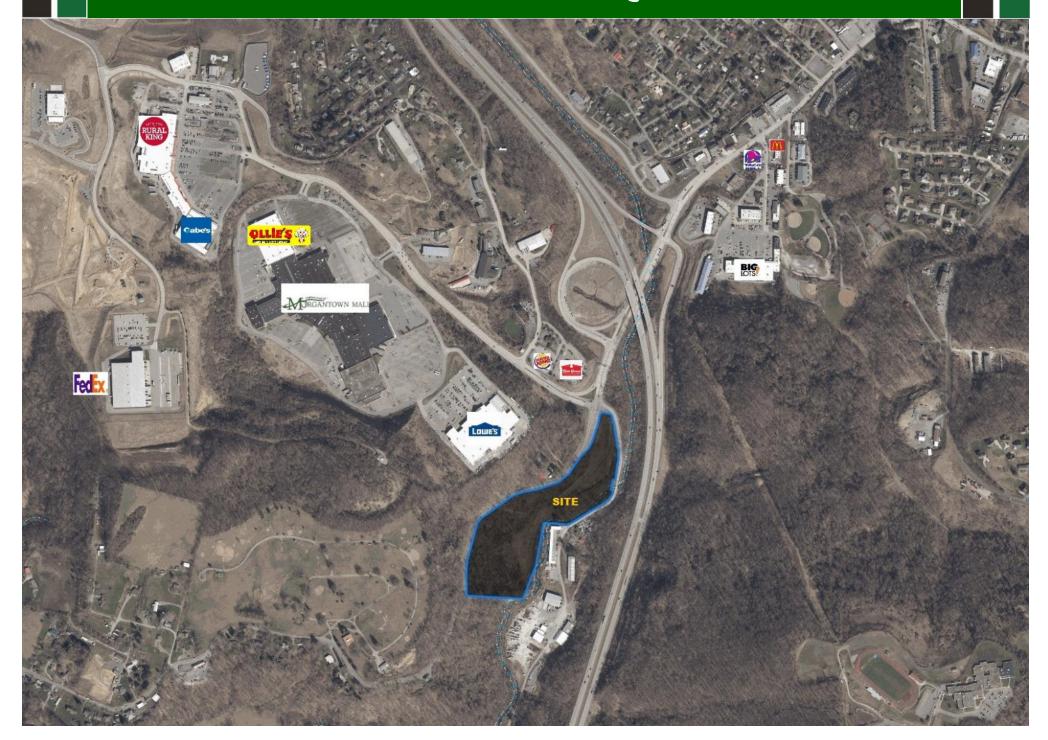

### South Dents Run Rd & Fairmont Rd, Westover, WV



- Corner Site
- 19.66 + / Acres
- Commercial/Industrial
- Interchange/Exit 152
- I-79 ADT/42,099 (2019)
- US19 ADT / 9,380 (2020)
- Level Site to Sloping
- All Utilities Available

Commercial Opportunity off Exit 152 of I-79. Site is across from the Morgantown Mall entrance at the intersection of Fairmont Rd & South Dents Run Rd. This 19.66 acre site is situated in a hot area of the community for commercial expansion. The property has high visibility to I-79 and zoned for Commercial and Light Industrial use. All utilities are available. Possible uses are Retail, Commercial, Storage, Light Industrial and more! Don't miss this opportunity! Call listing agent for an appointment!

### **Aerial Site Map**



### **Aerial Site Map**



# **Aerial Tax Map**

# Aerial Topo Map

### Topo Tax Map



### **Aerial Flood Zone Map**



### Flood Zone Tax Map



### **Aerial Location Map**



### **Aerial Location Map**



### **Aerial Location Map**



### **Aerial Map**



### **Aerial Map**











## Westover Zoning Map





### COMMERCIAL DIVISION 304-594-1519

www.move2wv.com

North Central West Virginia's Leaders in Real Estate!

Howard Hanna Premier Properties by Barbara Alexander, LLC 2800 Cranberry Square Morgantown, West Virginia 304-594-0115 www.move2wv.com



## Kay Michael Alexander Salesperson / Commercial Director

Salesperson / Commercial Director ABR / GRI / Green / Luxury

kalexander@howardhanna.com 304-282-0077

At Howard Hanna Premier Properties by Barbara Alexander, LLC we strive to bring the best servi