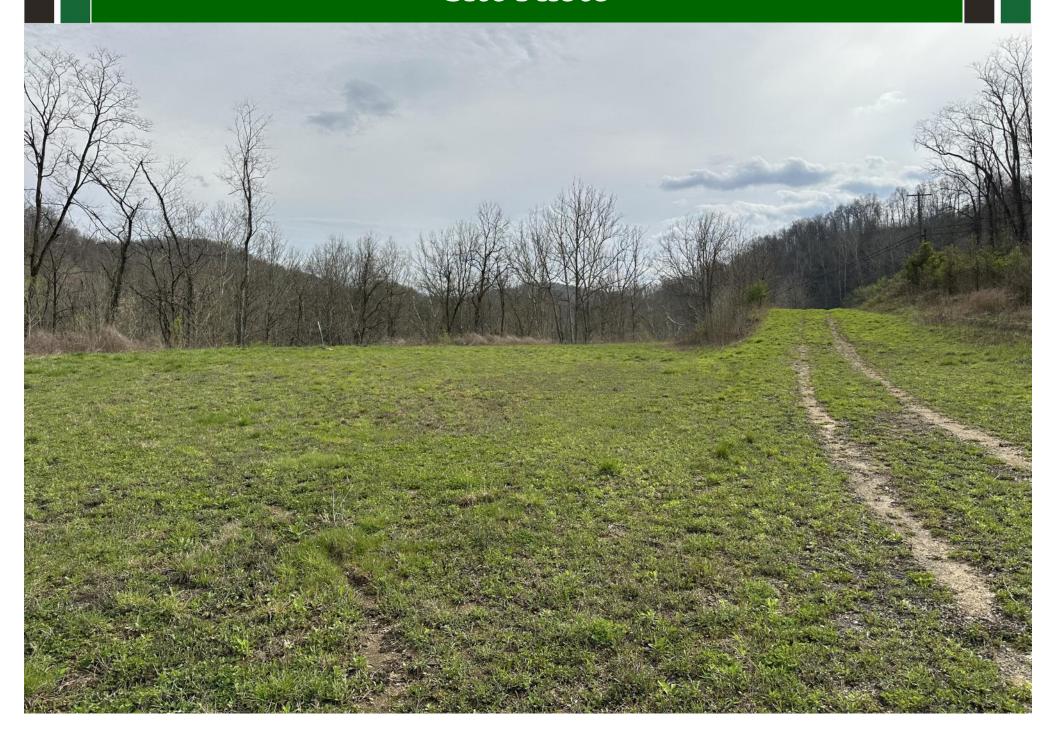

### South Dents Run Rd & Fairmont Rd, Westover, WV

- Corner Site
- 19.66 + / Acres
- Commercial/Industrial
- Interchange/Exit 152
- I-79 ADT/42,099 (2019)
- US19 ADT / 9,380 (2020)
- Level Site to Sloping
- All Utilities Available

Commercial Opportunity off Exit 152 of I-79. Site is across from the Morgantown Mall entrance at the intersection of Fairmont Rd & South Dents Run Rd. This 19.66 acre site is situated in a hot area of the community for commercial expansion. The property has high visibility to I-79 and zoned for Commercial and Light Industrial use. All utilities are available. Possible uses are Retail, Commercial, Storage, Light Industrial and more! Don't miss this opportunity! Call listing agent for an appointment!