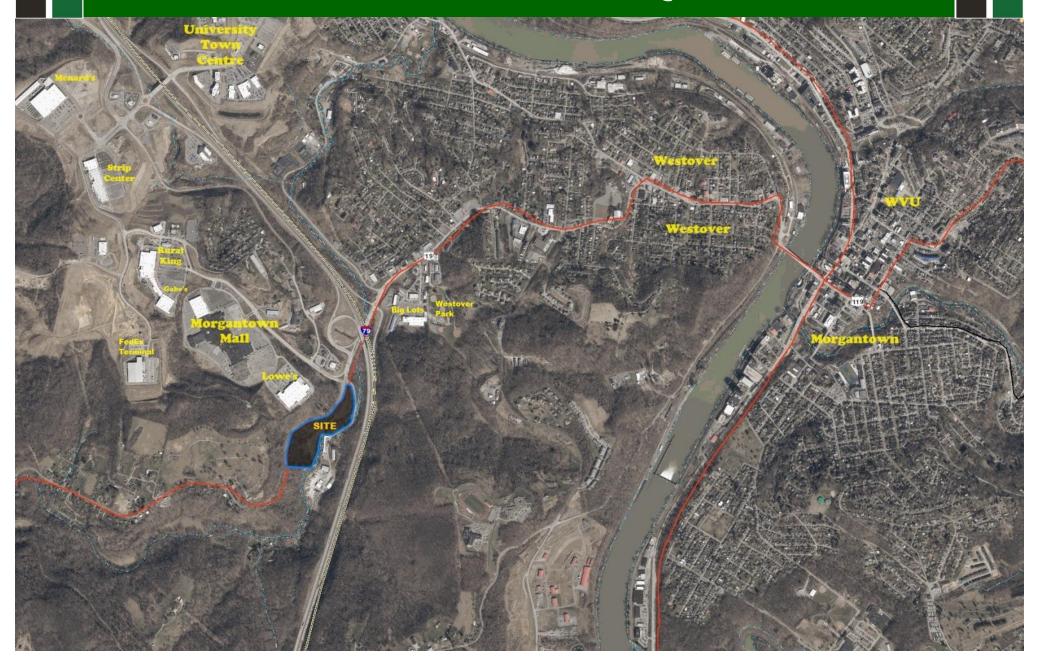

80 (2020)
- Level Site to Sloping
- All Utilities Available

Commercial Opportunity off Exit 152 of I-79. Site is across from the Morgantown Mall entrance at the intersection of Fairmont Rd & South Dents Run Rd. This 19.66 acre site is situated in a hot area of the community for commercial expansion. The property has high visibility to I-79 and zoned for Commercial and Light Industrial use. All utilities are available. Possible uses are Retail, Commercial, Storage, Light Industrial and more! Don't miss this opportunity! Call listing agent for an appointment!

### **Aerial Site Map**



### **Aerial Site Map**



# **Aerial Tax Map**

# Aerial Topo Map

### Topo Tax Map



### **Aerial Flood Zone Map**



### Flood Zone Tax Map



### **Aerial Location Map**



### **Aerial Location Map**



### **Aerial Location Map**



### **Aerial Map**



### **Aerial Map**











## Westover Zoning Map





### COMMERCIAL DIVISION 304-594-1519

www.move2wv.com

North Central West Virginia's Leaders in Real Estate!

Howard Hanna Premier Properties by Barbara Alexander, LLC 2800 Cranberry Square Morgantown, West Virginia 304-594-0115 www.move2wv.com



## Kay Michael Alexander Salesperson / Commercial Director

Salesperson / Commercial Director ABR / GRI / Green / Luxury

kalexander@howardhanna.com 304-282-0077

At Howard Hanna Premier Properties by Barbara Alexander, LLC we strive to bring the best service to our clients utilizing a wide variety of tools, media, technology, and our national network of commercial brokers, companies and resources.