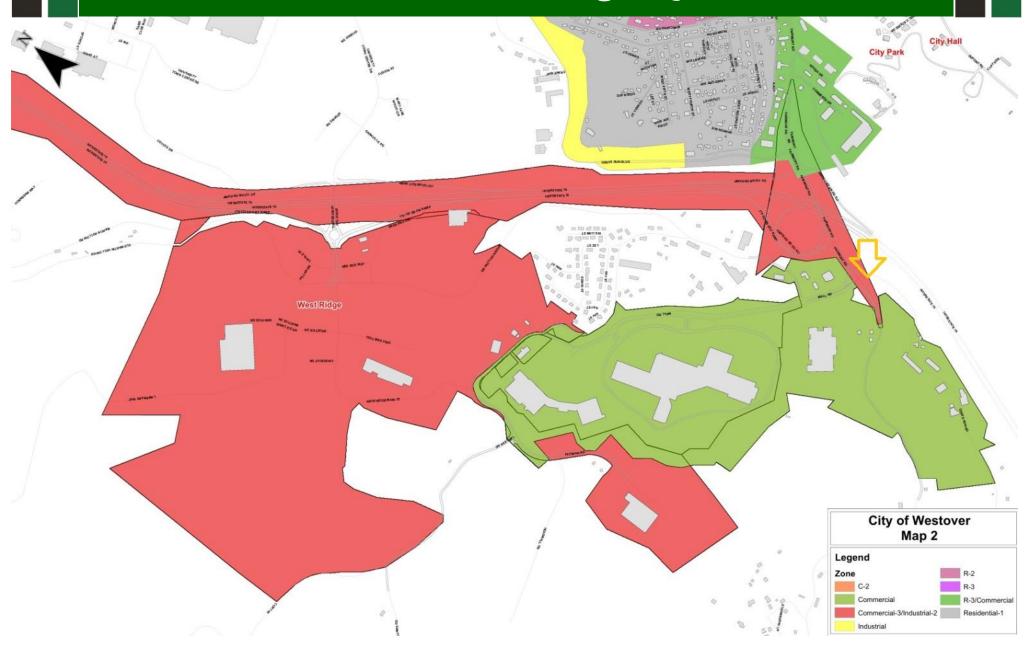

e is across from the Morgantown Mall entrance at the intersection of Fairmont Rd & South Dents Run Rd. This 19.66 acre site is situated in a hot area of the community for commercial expansion. The property has high visibility to I-79 and zoned for Commercial and Light Industrial use. All utilities are available. Possible uses are Retail, Commercial, Storage, Light Industrial and more! Don't miss this opportunity! Call listing agent for an appointment!

### **Aerial Site Map**



### **Aerial Site Map**



# **Aerial Tax Map**

# Aerial Topo Map

### Topo Tax Map



### **Aerial Flood Zone Map**



### Flood Zone Tax Map



### **Aerial Location Map**



### **Aerial Location Map**



### **Aerial Location Map**



### **Aerial Map**



### **Aerial Map**











## Westover Zoning Map





### COMMERCIAL DIVISION 304-594-1519

www.move2wv.com

North Central West Virginia's Leaders in Real Estate!

Howard Hanna Premier Properties by Barbara Alexander, LLC 2800 Cranberry Square Morgantown, West Virginia 304-594-0115 www.move2wv.com



## Kay Michael Alexander Salesperson / Commercial Director

Salesperson / Commercial Director ABR / GRI / Green / Luxury

kalexander@howardhanna.com 304-282-0077

At Howard Hanna Premier Properties by Barbara Alexander, LLC we strive to bring the best service to our clients utilizing a wide variety of tools, media, technology, and our national network of commercial brokers, companies and resources.