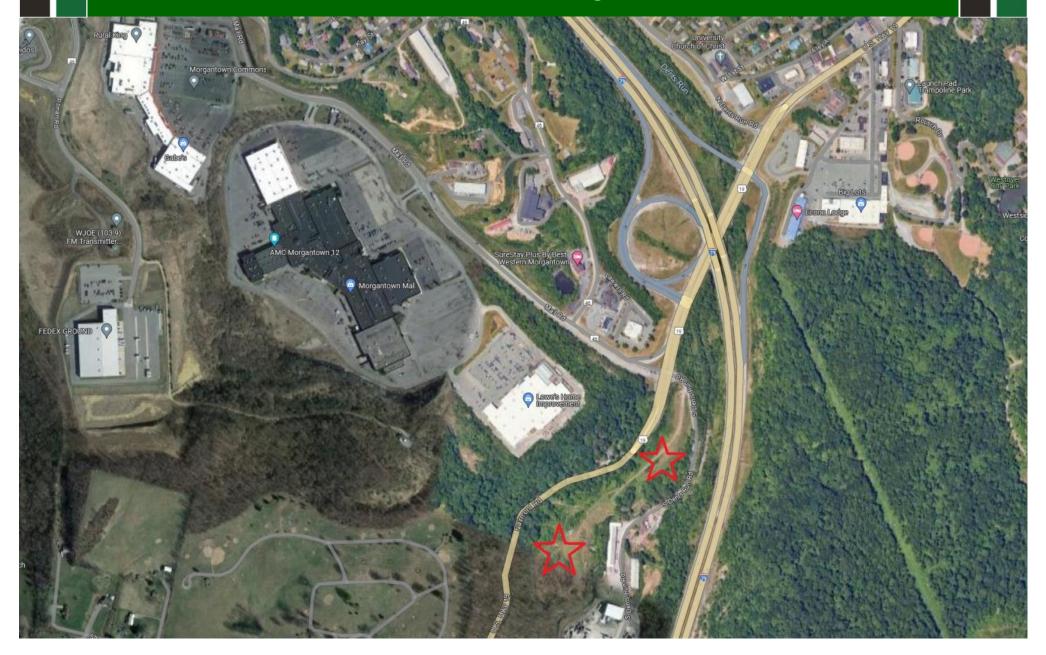

ilable

Commercial Opportunity off Exit 152 of I-79. Site is across from the Morgantown Mall entrance at the intersection of Fairmont Rd & South Dents Run Rd. This 19.66 acre site is situated in a hot area of the community for commercial expansion. The property has high visibility to I-79 and zoned for Commercial and Light Industrial use. All utilities are available. Possible uses are Retail, Commercial, Storage, Light Industrial and more! Don't miss this opportunity! Call listing agent for an appointment!

### **Aerial Site Map**



### **Aerial Site Map**



# **Aerial Tax Map**

# Aerial Topo Map

### Topo Tax Map



### **Aerial Flood Zone Map**



### Flood Zone Tax Map



### **Aerial Location Map**



### **Aerial Location Map**



### **Aerial Location Map**



### **Aerial Map**



### **Aerial Map**











## Westover Zoning Map





### COMMERCIAL DIVISION 304-594-1519

www.move2wv.com

North Central West Virginia's Leaders in Real Estate!

Howard Hanna Premier Properties by Barbara Alexander, LLC 2800 Cranberry Square Morgantown, West Virginia 304-594-0115 www.move2wv.com



## Kay Michael Alexander Salesperson / Commercial Director

Salesperson / Commercial Director ABR / GRI / Green / Luxury

kalexander@howardhanna.com 304-282-0077

At Howard Hanna Premier Properties by Barbara Alexander, LLC we strive to bring the best service to our clients utilizing a wide variety of tools, media, technology, and our national network of commercial brokers, companies and resources.