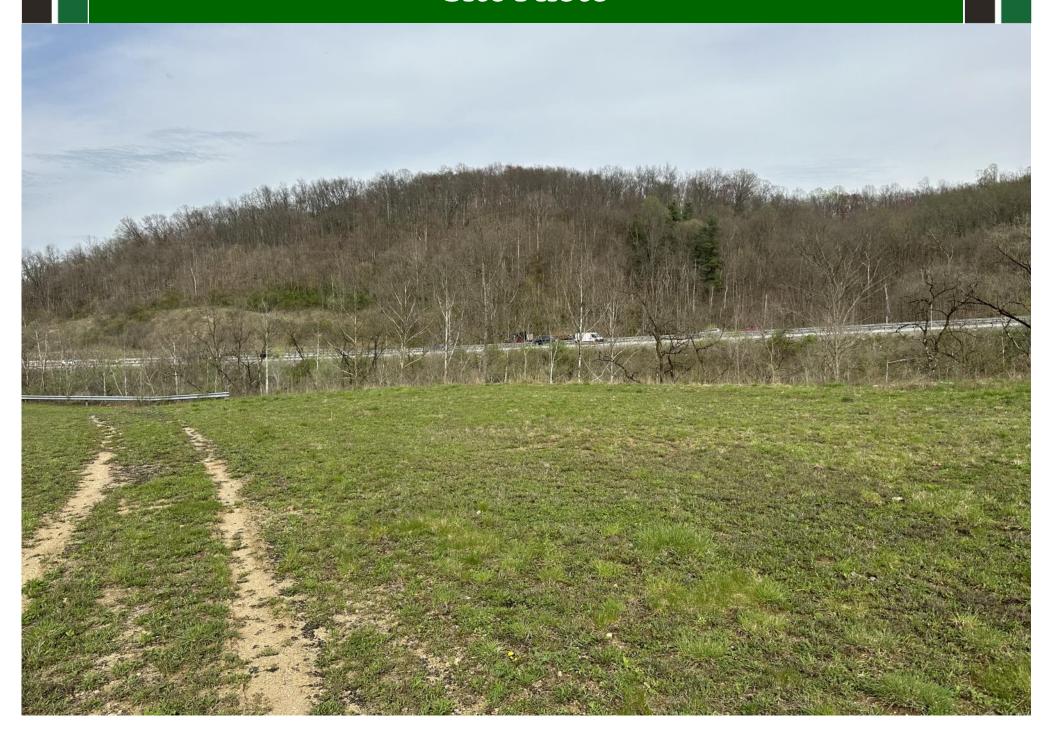

### South Dents Run Rd & Fairmont Rd, Westover, WV

- Corner Site
- 19.66 + / Acres
- Commercial/Industrial
- Interchange/Exit 152
- I-79 ADT/42,099 (2019)
- US19 ADT / 9,380 (2020)
- Level Site to Sloping
- All Utilities Available

Commercial Opportunity off Exit 152 of I-79. Site is across from the Morgantown Mall entrance at the intersection of Fairmont Rd & South Dents Run Rd. This 19.66 acre site is situated in a hot area of the community for commercial expansion. The property has high visibility to I-79 and zoned for Commercial and Light Industrial use. All utilities are available. Possible uses are Retail, Commercial, Storage, Light Industrial and more! Don't miss this opportunity! Call listing agent for an appointment!