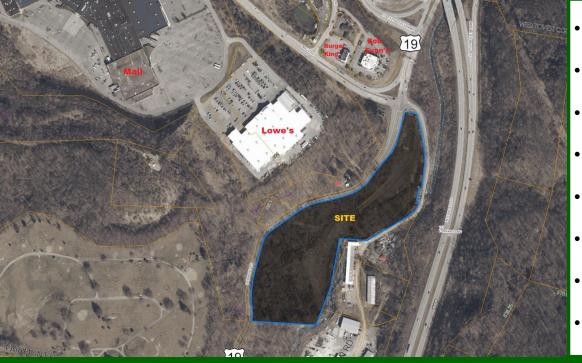

### **Aerial Site Map**

Commercial Opportunity off Exit 152 of I-79. Site is across from the Morgantown Mall entrance at the intersection of Fairmont Rd & South Dents Run Rd. This 19.66 acre site is situated in a hot area of the community for commercial expansion. The property has high visibility to I-79 and zoned for Commercial and Light Industrial use. All utilities are available. Possible uses are Retail, Commercial, Storage, Light Industrial and more! Don't miss this opportunity! Call listing agent for an appointment!