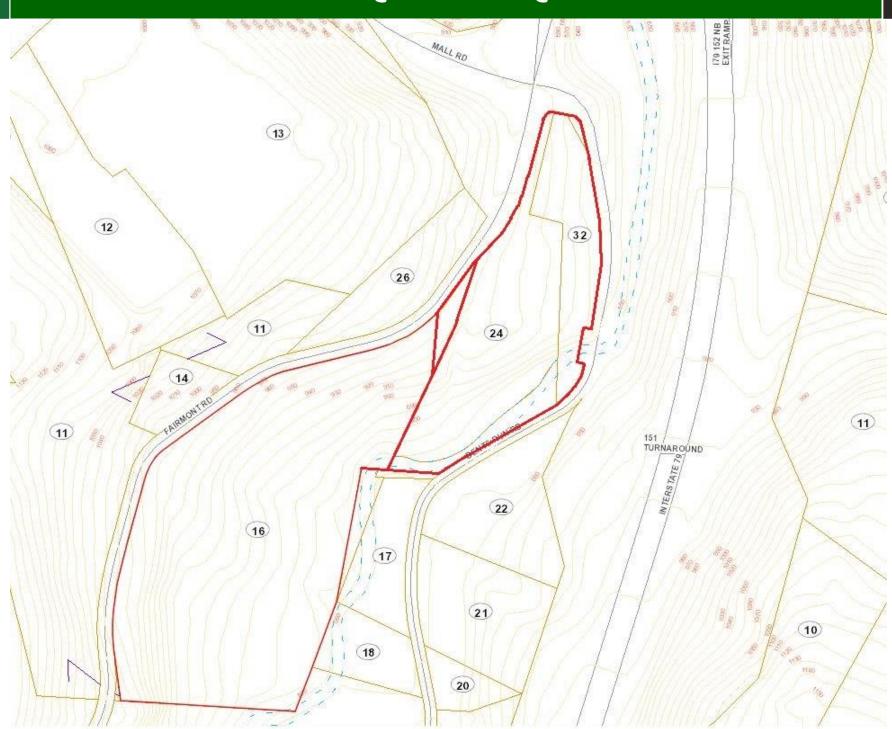

- Corner Site
- 19.66 + / Acres
- Commercial/Industrial
- Interchange/Exit 152
- I-79 ADT/42,099 (2019)
- US19 ADT / 9,380 (2020)
- Level Site to Sloping
- All Utilities Available

Commercial Opportunity off Exit 152 of I-79. Site is across from the Morgantown Mall entrance at the intersection of Fairmont Rd & South Dents Run Rd. This 19.66 acre site is situated in a hot area of the community for commercial expansion. The property has high visibility to I-79 and zoned for Commercial and Light Industrial use. All utilities are available. Possible uses are Retail, Commercial, Storage, Light Industrial and more! Don't miss this opportunity! Call listing agent for an appointment!

### **Aerial Site Map**



### **Aerial Site Map**



# **Aerial Tax Map**

# Aerial Topo Map

### Topo Tax Map



### **Aerial Flood Zone Map**



### Flood Zone Tax Map



### **Aerial Location Map**



### **Aerial Location Map**



### **Aerial Location Map**



### **Aerial Map**



### **Aerial Map**











## Westover Zoning Map





### COMMERCIAL DIVISION 304-594-1519

www.move2wv.com

North Central West Virginia's Leaders in Real Estate!

Howard Hanna Premier Properties by Barbara Alexander, LLC 2800 Cranberry Square Morgantown, West Virginia 304-594-0115 www.move2wv.com



## Kay Michael Alexander Salesperson / Commercial Director

Salesperson / Commercial Director ABR / GRI / Green / Luxury

kalexander@howardhanna.com 304-282-0077

At Howard Hanna Premier Properties by Barbara Alexander, LLC we strive to bring the best service to our clients utilizing a wide variety of tools, media, t