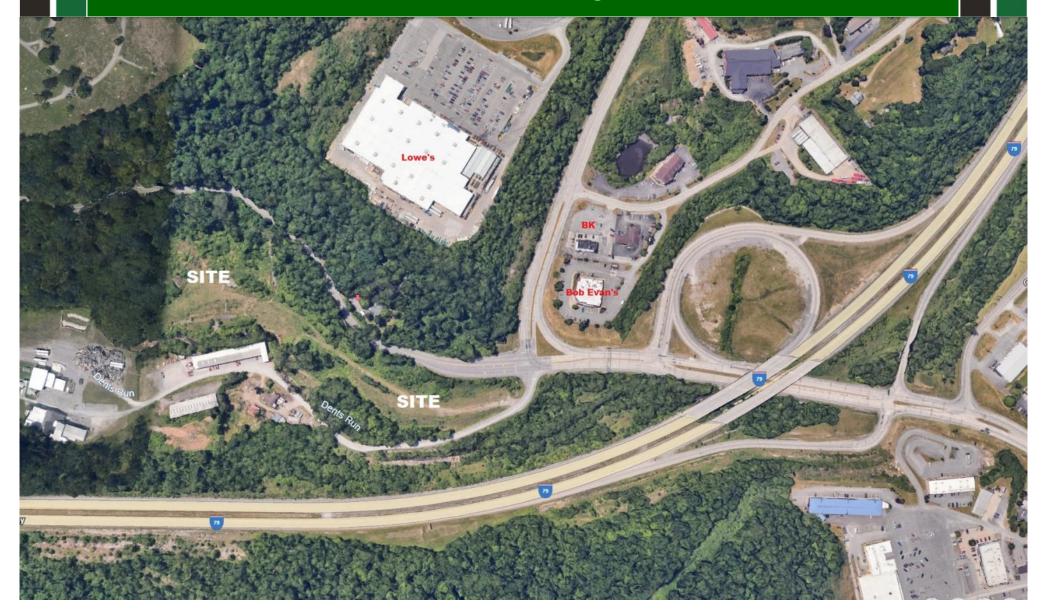

Commercial Opportunity off Exit 152 of I-79. Site is across from the Morgantown Mall entrance at the intersection of Fairmont Rd & South Dents Run Rd. This 19.66 acre site is situated in a hot area of the community for commercial expansion. The property has high visibility to I-79 and zoned for Commercial and Light Industrial use. All utilities are available. Possible uses are Retail, Commercial, Storage, Light Industrial and more! Don't miss this opportunity! Call listing agent for an appointment!