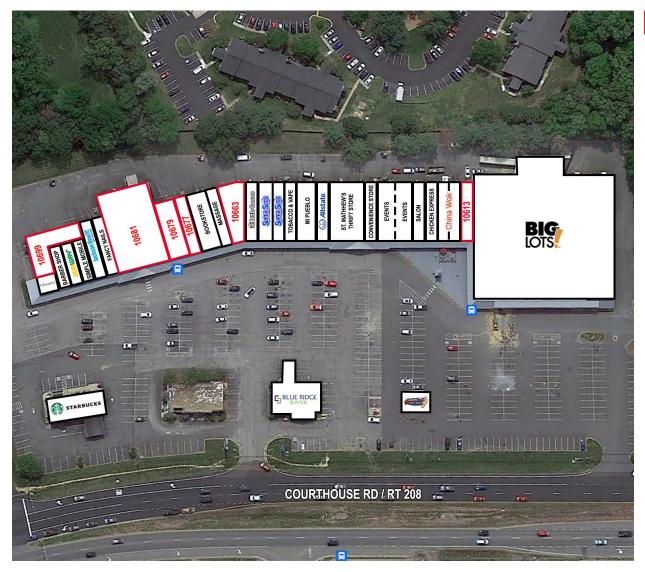

## TRAFFIC COUNTS

| UNIT  | SF       | RATE            |
|-------|----------|-----------------|
| 10613 | 1,450 SF | \$20.00 PSF NNN |
| 10663 | 2,400 SF | \$20.00 PSF NNN |
| 10677 | 1,200    | \$20.00 PSF NNN |
| 10679 | 2,000 SF | \$20.00 PSF NNN |
| 10681 | 8,352 SF | Negotiable      |
| 10699 | 2,328 SF | \$20.00 PSF NNN |

| SUITE                                          | TENANT              | SF       |  |  |
|------------------------------------------------|---------------------|----------|--|--|
| 10611                                          | BIG LOTS            | 35,125 S |  |  |
| 10613                                          | AVAILABLE           | 1,450 SF |  |  |
| 10617                                          | CHINA WOK           | 2,400 SF |  |  |
| 10621                                          | CHICKEN EXPRESS     | 1,280 SF |  |  |
| 10623                                          | SALON               | 1,200 SF |  |  |
| 10625-29                                       | EVENTS              | 3,200 SF |  |  |
| 10633                                          | CONVENIENCE STORE   | 1,700 SF |  |  |
| 10635                                          | ST. MATTHEWS THRIFT | 2,400 SF |  |  |
| 10639                                          | ST. MATTHEWS THRIFT | 2,285 SF |  |  |
| 10643                                          | ALL STATE           | 1,200 SF |  |  |
| 10645                                          | BLUE RIDGE BANK     | 2,746 SF |  |  |
| 10647                                          | MI PUEBLO           | 2,000 SF |  |  |
| 10651                                          | VAPE                | 1,600 SF |  |  |
| 10653-57                                       | SUPER SUDS, LLC     | 3,600 SF |  |  |
| 10661                                          | LITTLE CAESARS      | 1,200 SF |  |  |
| 10663                                          | AVAILABLE           | 2,400 SF |  |  |
| 10667                                          | MASSAGE             | 1,200 SF |  |  |
| 10673                                          | BOOK STORE          | 2,400 SF |  |  |
| 10677                                          | AVAILABLE           | 1,200 SF |  |  |
| 10679*                                         | AVAILABLE           | 2,000 SF |  |  |
| 10681*                                         | AVAILABLE           | 8,352 SF |  |  |
| 10685                                          | FANCY NAILS         | 1,200 SF |  |  |
| 10687                                          | JACKSON HEWITT      | 1,280 SF |  |  |
| 16089                                          | SIMPLE MOBILE       | 700 SF   |  |  |
| 10691                                          | SUBWAY              | 1,145 SF |  |  |
| 10693                                          | STARBUCKS           | 2,000 SF |  |  |
| 10695                                          | BARBER SHOP         | 600 SF   |  |  |
| 10697                                          | DRY CLEANERS        | 1,600 SF |  |  |
| 10699                                          | AVAILABLE           | 2,328 SF |  |  |
| PAD 1                                          | JIMMY T'S, LLC      | 2,000 SF |  |  |
| * 10679 and 10681 can be combined to 10,352 SF |                     |          |  |  |

<sup>\* 10679</sup> and 10681 can be combined to 10,352 SF