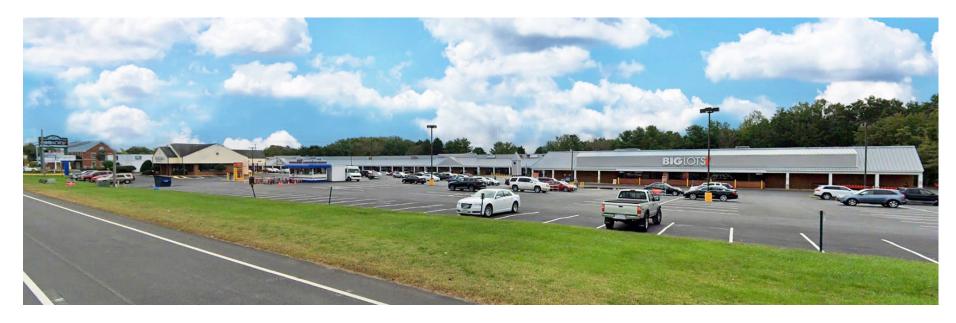

### **BERKLEY MITCHELL**

Vice President 540 322 4144 berkley.mitchell@thalhimer.com

1125 Emancipation Highway; Suite 350 Fredericksburg, VA 22401 | www.thalhimer.com

- Great junior anchor opportunity in busy Big Lots anchored shopping center
- Excellent visibility and street access from Courthouse Road/ Route 208
- Less than one mile from the \$300 million 470,000 SF U.S. Department of Veterans Affair outpatient clinic opening Fall / Winter 2024
- Situated 1.8 miles from I-95, exit 126
- Traffic count: 39,000 VPD on Courthouse Road/ Route 208
- Nearby Tenants & Retailers: FAMILY® DOLLAR. Walmart > Walgreens.

| SUITE                                          | TENANT              | SF       |  |  |
|------------------------------------------------|---------------------|----------|--|--|
| 10611                                          | BIG LOTS            | 35,125 S |  |  |
| 10613                                          | AVAILABLE           | 1,450 SF |  |  |
| 10617                                          | CHINA WOK           | 2,400 SF |  |  |
| 10621                                          | CHICKEN EXPRESS     | 1,280 SF |  |  |
| 10623                                          | SALON               | 1,200 SF |  |  |
| 10625-29                                       | EVENTS              | 3,200 SF |  |  |
| 10633                                          | CONVENIENCE STORE   | 1,700 SF |  |  |
| 10635                                          | ST. MATTHEWS THRIFT | 2,400 SF |  |  |
| 10639                                          | ST. MATTHEWS THRIFT | 2,285 SF |  |  |
| 10643                                          | ALL STATE           | 1,200 SF |  |  |
| 10645                                          | BLUE RIDGE BANK     | 2,746 SF |  |  |
| 10647                                          | MI PUEBLO           | 2,000 SF |  |  |
| 10651                                          | VAPE                | 1,600 SF |  |  |
| 10653-57                                       | SUPER SUDS, LLC     | 3,600 SF |  |  |
| 10661                                          | LITTLE CAESARS      | 1,200 SF |  |  |
| 10663                                          | AVAILABLE           | 2,400 SF |  |  |
| 10667                                          | MASSAGE             | 1,200 SF |  |  |
| 10673                                          | BOOK STORE          | 2,400 SF |  |  |
| 10677                                          | AVAILABLE           | 1,200 SF |  |  |
| 10679*                                         | AVAILABLE           | 2,000 SF |  |  |
| 10681*                                         | AVAILABLE           | 8,352 SF |  |  |
| 10685                                          | FANCY NAILS         | 1,200 SF |  |  |
| 10687                                          | JACKSON HEWITT      | 1,280 SF |  |  |
| 16089                                          | SIMPLE MOBILE       | 700 SF   |  |  |
| 10691                                          | SUBWAY              | 1,145 SF |  |  |
| 10693                                          | STARBUCKS           | 2,000 SF |  |  |
| 10695                                          | BARBER SHOP         | 600 SF   |  |  |
| 10697                                          | DRY CLEANERS        | 1,600 SF |  |  |
| 10699                                          | AVAILABLE           | 2,328 SF |  |  |
| PAD 1                                          | JIMMY T'S, LLC      | 2,000 SF |  |  |
| * 10679 and 10681 can be combined to 10,352 SF |                     |          |  |  |