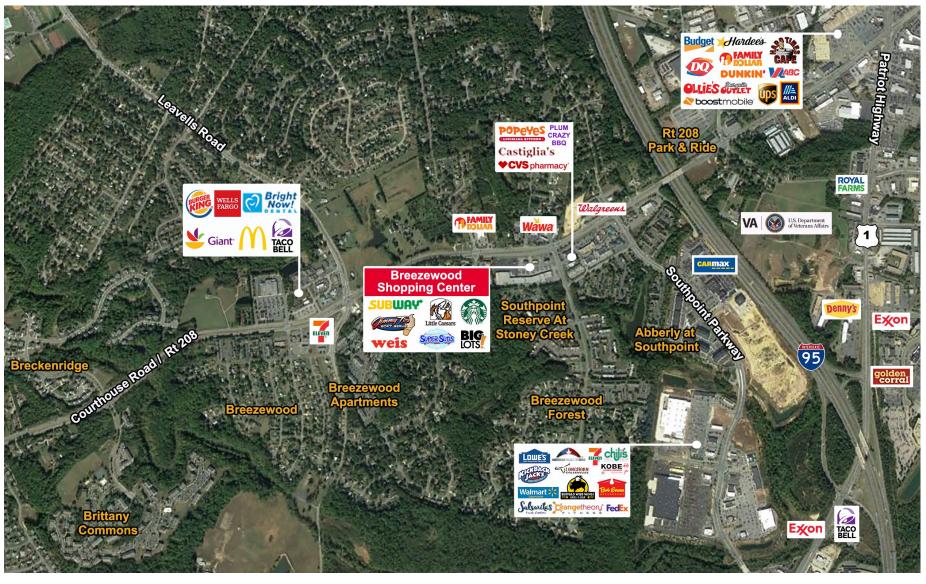

### **BERKLEY MITCHELL**

Vice President 540 322 4144 berkley.mitchell@thalhimer.com

1125 Emancipation Highway; Suite 350 Fredericksburg, VA 22401 | www.thalhimer.com

- Great junior anchor opportunity in busy Big Lots anchored shopping center
- Excellent visibility and street access from Courthouse Road/ Route 208
- Less than one mile from the \$300 million 470,000 SF U.S. Department of Veterans Affair outpatient clinic opening Fall / Winter 2024
- Situated 1.8 miles from I-95, exit 126
- Traffic count: 39,000 VPD on Courthouse Road/ Route 208
- Nearby Tenants & Retailers: FAMILY® DOLLAR. Walmart > Walgreens.