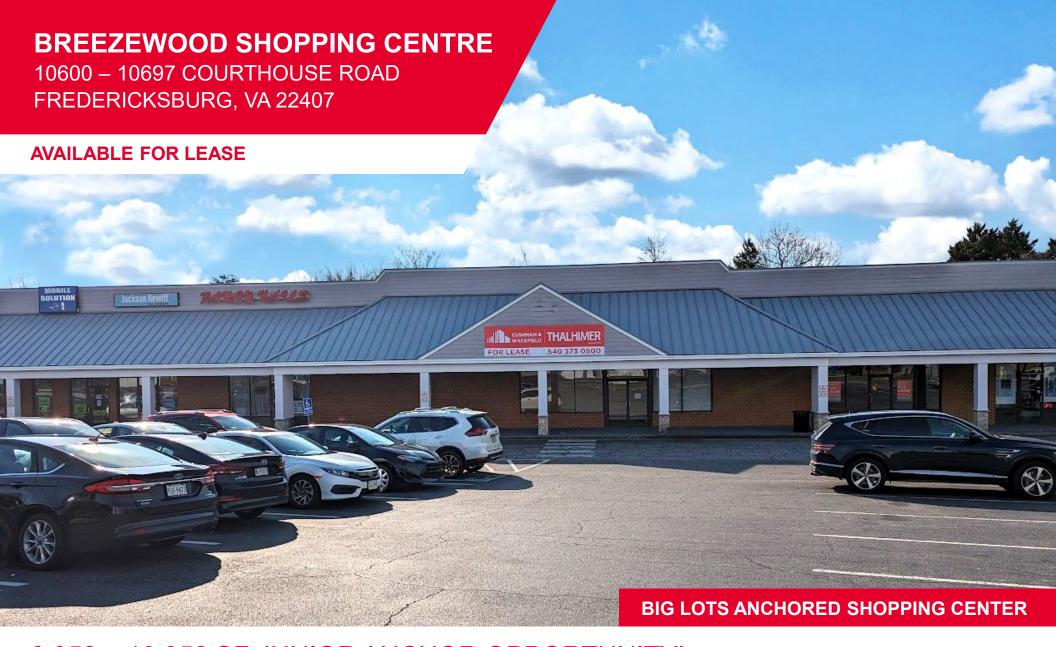

# 8,352 - 10,352 SF JUNIOR ANCHOR OPPORTUNITY!

1,450 - 10,352 SF OF RETAIL SPACE AVAILABLE

### **BERKLEY MITCHELL**

Vice President 540 322 4144 berkley.mitchell@thalhimer.com

1125 Emancipation Highway; Suite 350 Fredericksburg, VA 22401 | www.thalhimer.com

- Great junior anchor opportunity in busy Big Lots anchored shopping center
- Excellent visibility and street access from Courthouse Road/ Route 208
- Less than one mile from the \$300 million 470,000 SF U.S. Department of Veterans Affair outpatient clinic opening Fall / Winter 2024
- Situated 1.8 miles from I-95, exit 126
- Traffic count: 39,000 VPD on Courthouse Road/ Route 208
- Nearby Tenants & Retailers: FAMILY® DOLLAR. Walmart > Walgreens.