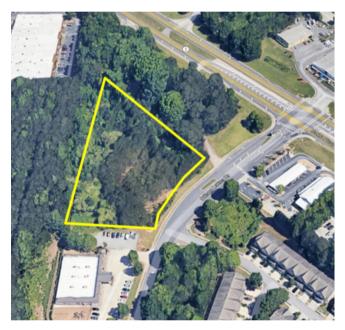

## PROPERTY HIGHLIGHTS

This Site is a Component of a 130-Acre Mixed-Use Development.

• All Utilities Are Readily Available on Site.

Proposed Project Details

- 50 Condominium Units
- 4 Four-Story Multi-Family Complex
- Amenities: Dog Park, Private Garage, EV Charging Stations

# **2.72 ACRES**