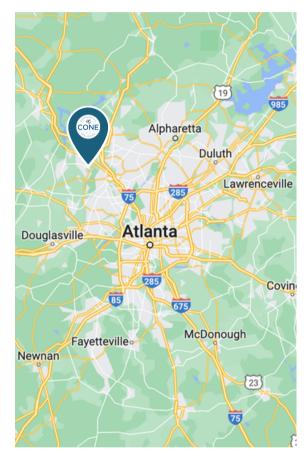

# AREA HIGHLIGHTS

Nestled in the southeast corner of the City of Kennesaw, the area of **Ernest W Barrett Pkwy** & **US Hwy 41** sits between the retail/office districts of the Cobb International Industrial Corridor and Cobb Pkwy.

This strategic positioning, combined with its close proximity to **I-75**, renders it an attractive option for residents who commute to Marietta, southern Cobb County, and the wider Metro Atlanta region for employment.