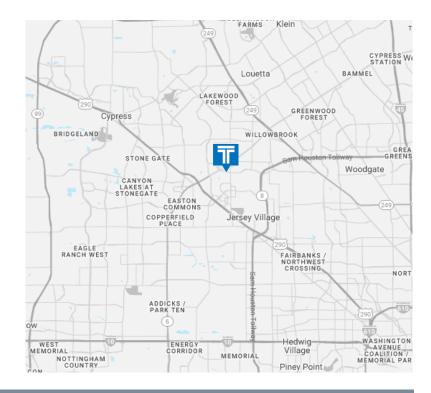

#### **About the Property:**

Heavy daytime traffic with accessibility by two main driveways that front Fallbrook Drive. Easily accessible within 5 minutes of Highway 290 and Beltway 8.

### **Building Amenities:**

- Convenient access to Highways 290 and Beltway 8
- HCA Houston ER, Kindred Hospital Houston Northwest, Texas Children's
   Pediatrics Cyfair and Texas Childrens Specialty Care Cy-Fair within 5 minutes
- Free surface parking