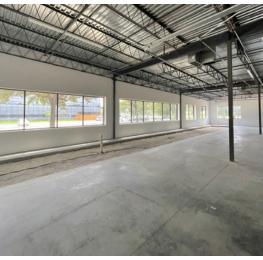

5,737 SF

SHELL SPACE

NEAR HIGHWA 290 AND BEI TWAY 8

Copyright © 2023 Transwestern.

5,737 SF

SHELL SPACE

NEAR HIGHWAY 290 AND BELTWAY 8

5,737 SF

SHELL SPACE

NEAR HIGHWAY 290 AND BELTWAY 8