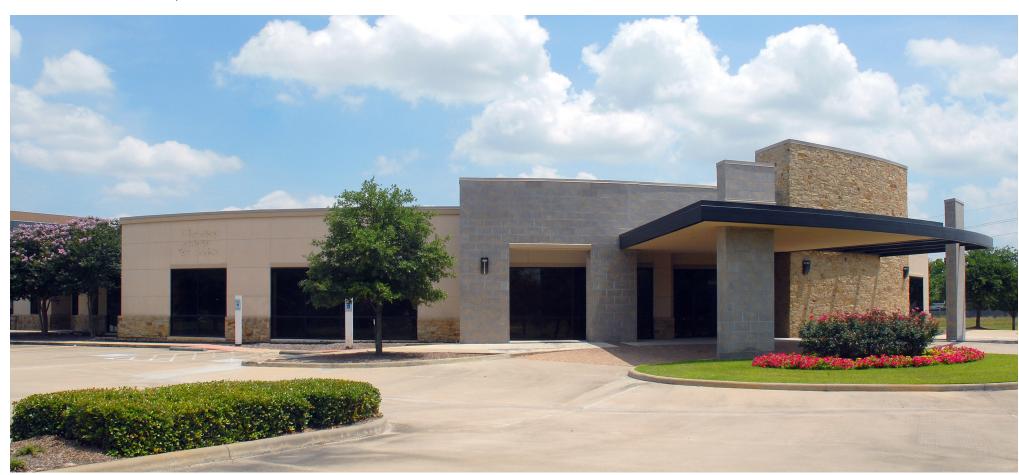

5,737 SF

SHELL SPACE

NEAR HIGHWA 290 AND BEI TWAY 8

# 11321 FALLBROOK DRIVE

11321 Fallbrook Drive | Houston TX 77494

#### **About the Property:**

Heavy daytime traffic with accessibility by two main driveways that front Fallbrook Drive. Easily accessible within 5 minutes of Highway 290 and Beltway 8.

### **Building Amenities:**

- Convenient access to Highways 290 and Beltway 8
- HCA Houston ER, Kindred Hospital Houston Northwest, Texas Children's
   Pediatrics Cyfair and Texas Childrens Specialty Care Cy-Fair within 5 minutes
- Free surface parking