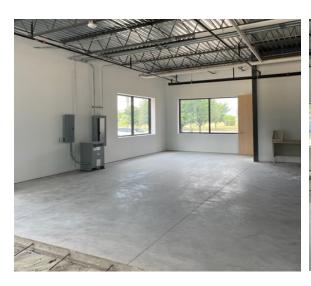

5,737 SF

SHELL SPACE

NEAR HIGHWA 290 AND BEI TWAY 8

Copyright © 2023 Transwestern.

5,737 SF

SHELL SPACE

NEAR HIGHWAY 290 AND BELTWAY 8

5,737 SF

SHELL SPACE

NEAR HIGHWAY 290 AND BELTWAY 8