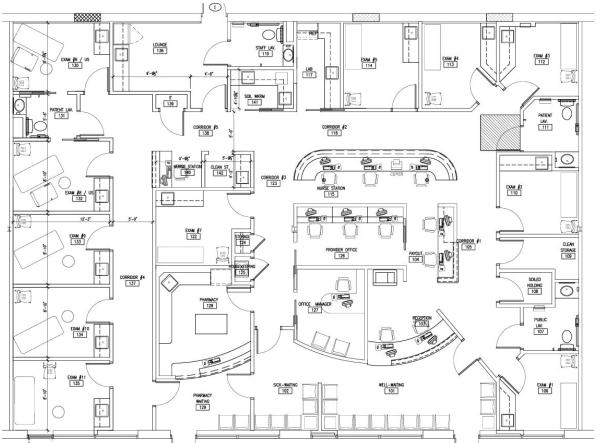

#### **TURN KEY HEALTHCARE SUITE! NO FIT UP NEEDED!**

3,888 SF with 11 exam rooms and fully fit up currently operating Health Care Suite.

### **FEATURES:**

- 3,888 SF
- 11 exam rooms and fully fit up currently operating Health Care Suite
- Lab space, Pharmacy space
- Private office, Admin areas, Waiting room, Staff lounge
- Multiple Nurses stations and 4 lavatories
- Available August 1, 2024