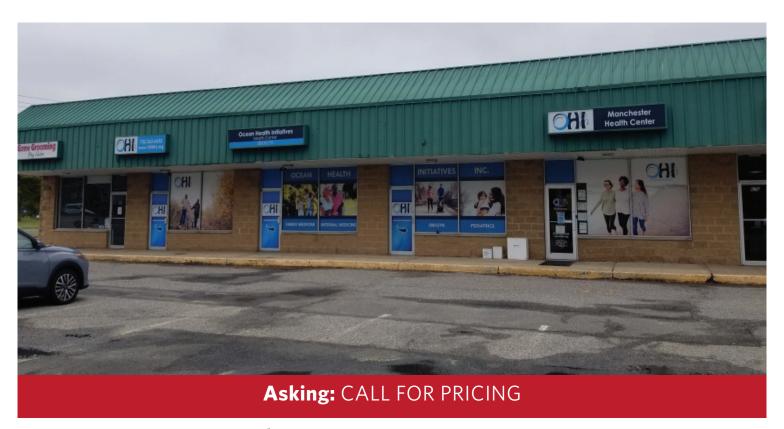

## FORMER OCEAN HEALTH INITIATIVES (OHI) CLINIC SUITE

686 Route 70, Lakehurst, NJ

Central Location covers Toms River, Manchester, Pine Lake Park, Holiday City, Whiting and Jackson!

#### **TURN KEY HEALTHCARE SUITE! NO FIT UP NEEDED!**

3,888 SF with 11 exam rooms and fully fit up currently operating Health Care Suite.

### **FEATURES:**

- 3,888 SF
- 11 exam rooms and fully fit up currently operating Health Care Suite
- Lab space, Pharmacy space
- Private office, Admin areas, Waiting room, Staff lounge
- Multiple Nurses stations and 4 lavatories
- Available August 1, 2024