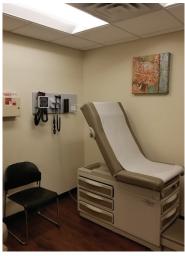

#### **TURN KEY HEALTHCARE SUITE! NO FIT UP NEEDED!**

3,888 SF with 11 exam rooms and fully fit up currently operating Health Care Suite.

### **FEATURES:**

- 3,888 SF
- 11 exam rooms and fully fit up currently operating Health Care Suite
- Lab space, Pharmacy space
- Private office, Admin areas, Waiting room, Staff lounge
- Multiple Nurses stations and 4 lavatories
- Available August 1, 2024