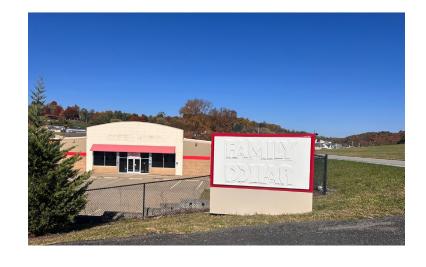

## **Property Highlights**

- -8,408 SF Available Immediately
- Stand-Alone Retail Building
- Monument Sign Available
- 25 Parking Spaces
- Frontage 420' on Greenbag Road

For information, please contact: