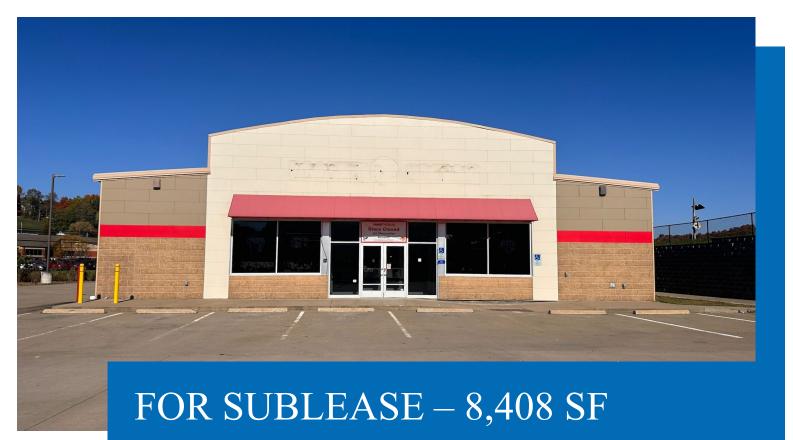

100 Fieldview Avenue Morgantown, WV 26501

## **Property Highlights**

- -8,408 SF Available Immediately
- Stand-Alone Retail Building
- Monument Sign Available
- 25 Parking Spaces
- Frontage 420' on Greenbag Road

For information, please contact: