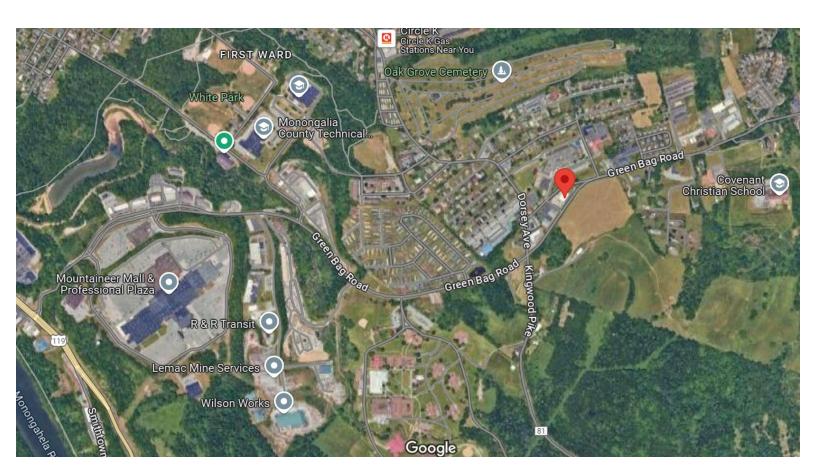

100 Fieldview Avenue Morgantown, WV 26501

## 100 Fieldview Avenue Morgantown, WV 26501

| Demographics      | 3 Mile   | 5 Miles  | 7 Miles  |
|-------------------|----------|----------|----------|
| Population        | 44,712   | 80,364   | 91,7911  |
| Households        | 18,403   | 34,921   | 38,967   |
| Average HH Income | \$70,513 | \$86,648 | \$91,483 |