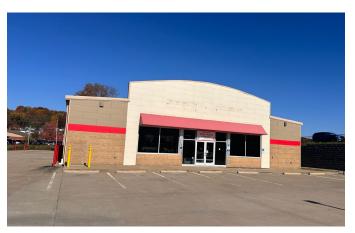

100 Fieldview Avenue Morgantown, WV 26501

## **Property Highlights**

- -8,408 SF Available Immediately
- Stand-Alone Retail Building
- Monument Sign Available
- 25 Parking Spaces
- Frontage 420' on Greenbag Road

For information, please contact: