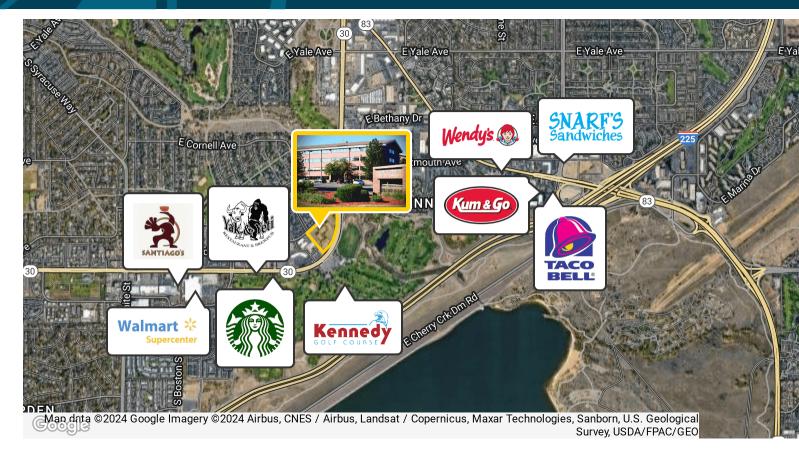

#### **PROPERTY FEATURES**

- Well Maintained buildings and campus grounds
- Highly visible site where Hampden and Havana connect.
- Located on north side of Hampden Avenue across from Kennedy Golf
- Conveniently located to serve South Denver and Aurora submarkets
- Located near many restaurants and retail just to the north of the Denver **Tech Center**

#### PROPERTY DESCRIPTION

This property offers well-maintained buildings and meticulously landscaped campus grounds to provide an inviting and professional environment for your business. Situated at the highly visible intersection of Hampden and Havana, this prime location is conveniently positioned to serve the South Denver and Aurora submarkets.