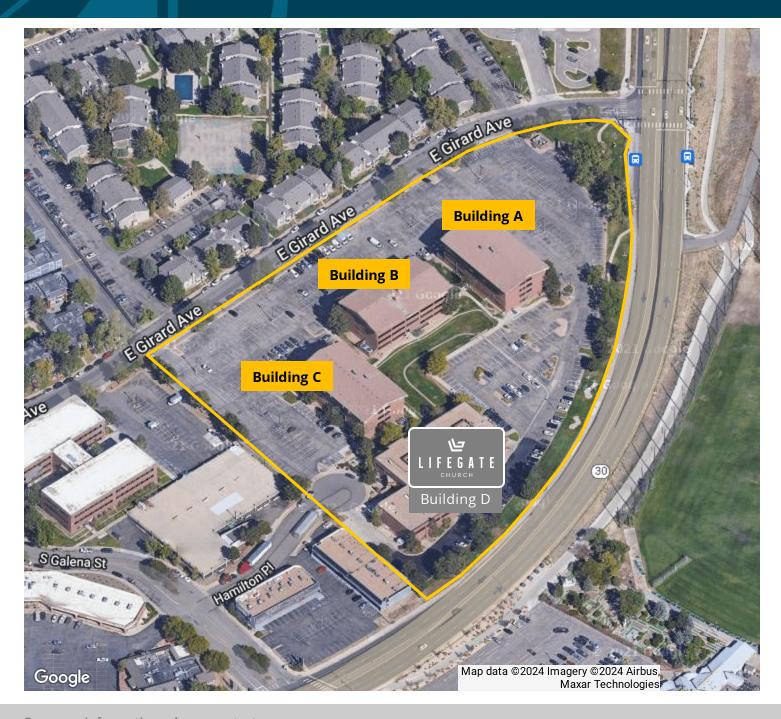

**Kennedy Center** 10200 East Girard Avenue - Buildings A, B, C Denver, CO 80231

#### LOCATION DESCRIPTION

Kennedy Center is in southeast Denver, contiguous to the west of South Havana Street (north of East Hampden Avenue) and south of East Girard Avenue. East Hampden Avenue is a sixlane 120 feet wide east-west arterial which turns north at a 45-degree angle to become South Havana Street, a six-lane north south arterial. Kennedy Center includes a 9.08-acre site currently improved with four, Class C, 4 and 2-story suburban office buildings completed in 1982 containing approximately 130,218 total rentable square feet.