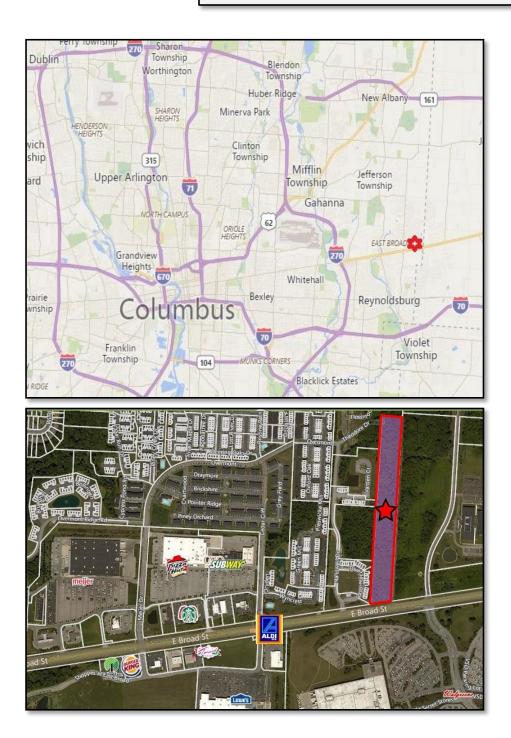

#### **Aerials and Maps**

HER Commercial Real Estate Services - 583 S. 3rd St. - Columbus, Ohio 43215

www.HERCommercial.com