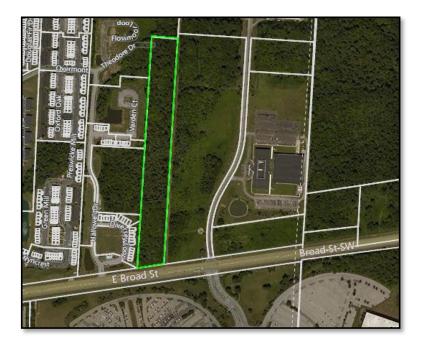

## 9.62 Acres

## E. Broad Street Blacklick, OH

**9.62 Acres** on E. Broad St. Located across from the Limited Brands Distribution Center. **224**' of frontage on the highly traveled E. Broad St. with the daily traffic count over **31,000**. Less than a mile away from major retailors such as **Meijer**, **Lowe's, and Target**. Property is bounded to its west is over **600** apartment units. This site would be ideal for potential storage units, residential, office, or commercial development. Asking price is **\$1,285,000 TP #515 - 222050** 

# 9 Acres Development Ground

9 Acres with 224' frontage on E. Broad by 1,883' depth

Business Location: E. Broad Street Blacklick, Ohio 43004

# Features

- Close proximity to Columbus, Reynoldsburg, Pataskala, and Blacklick
- Water, electric, sewer, gas available at site/E. Broad
- Ideal for storage units, residential or development
- Currently zoned residential
- **65,000** people within 3 mile radius w/income of \$80,000
- Asking price of **\$1,285,000** and located in path of growth