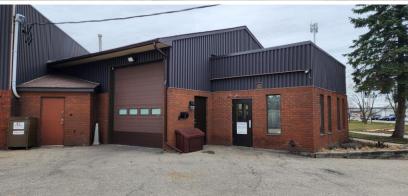

#### COMMENTS:

Nice small industrial unit for lease. Located in the Bridgeport Business Park. Great central location in Waterloo Region and close to Wellington County. Great for service contractors. Size is 1,362 SF. Large drive-in door and small office component. Zoning allows for many uses. Longer term leases will be considered with Head Landlord. Please contact the listing agent for further details.