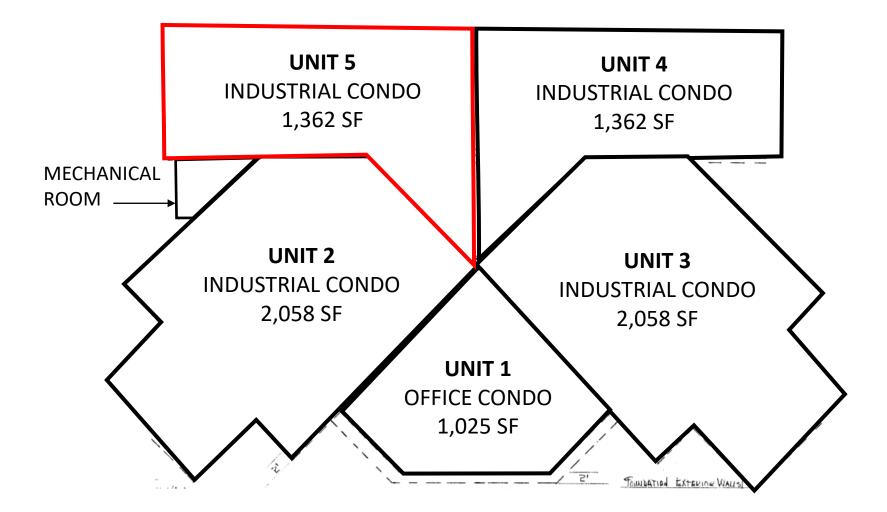

FLOOR PLAN

CHAD RITZER Sales Representative 519.743.5211 x 3033 critzer@coldwellbankerpbr.com

#### COMMENTS:

Nice small industrial unit for lease. Located in the Bridgeport Business Park. Great central location in Waterloo Region and close to Wellington County. Great for service contractors. Size is 1,362 SF. Large drive-in door and small office component. Zoning allows for many uses. Longer term leases will be considered with Head Landlord. Please contact the listing agent for further details.