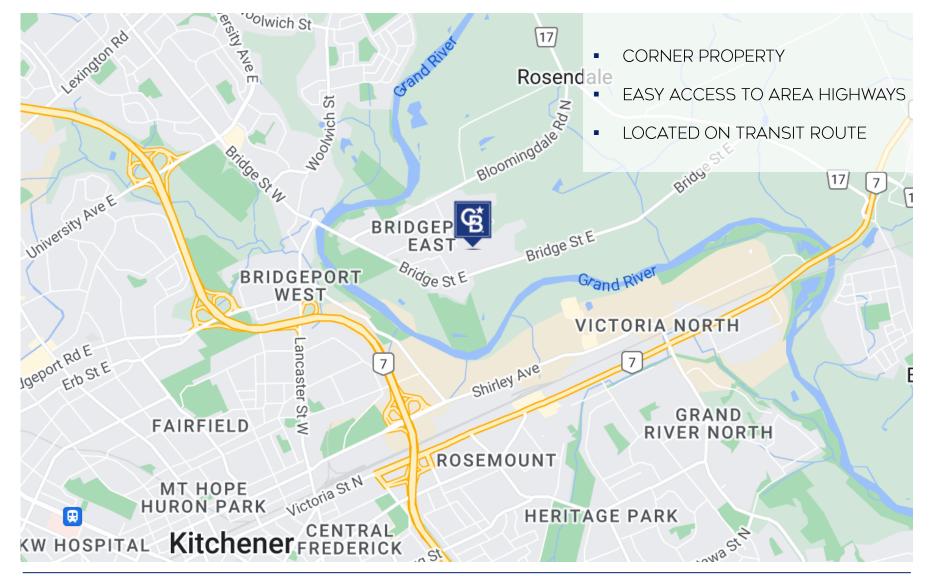

|
| DOORS:           | 1 - 12' X 12'             |
| ZONING:          | B-2                       |
| PARKING:         | ONSITE - 2 SPACES         |
| SUBLEASE         | EXPIRES DECEMBER 23, 2025 |

#### COMMENTS:

Nice small industrial unit for lease. Located in the Bridgeport Business Park. Great central location in Waterloo Region and close to Wellington County. Great for service contractors. Size is 1,362 SF. Large drive-in door and small office component. Zoning allows for many uses. Longer term leases will be considered with Head Landlord. Please contact the listing agent for further details.



FLOOR PLAN



CHAD RITZER Sales Representative 519.743.5211 x 3033 critzer@coldwellbankerpbr.com



### PROPERTY LOCATION

#### 20 HOWARD PLACE, UNIT #5 KITCHENER, ON. N2K 2Z4



#### CHAD RITZER

Sales Representative 519.743.5211 x 3033 critzer@coldwellbankerpbr.com



### ZONING | B-2 USES

- Biotechnological Establishment (By-law 2000-114, S.2)
- Building Material and Decorating Supply Sales
- Commercial Parking Facility
- Computer, Electronic or Data Processing Business
- Day Care Facility
- Dwelling Unit
- Industrial Administrative Office
- Laboratory
- Manufacturing
- Printing Establishment
- Repair Service
- Research and Development Establishment
- Sale, Rental or Service of Business Machines and Office Supplies
- Sale, Rental, Storage or Service of Tools and Industrial, Farm or Catering Equipment
- Scientific, Technological or Communications Establishment
- Security or Janitorial Services
- Service, Storage or Repair of Motor Vehicles or Major Recreationa