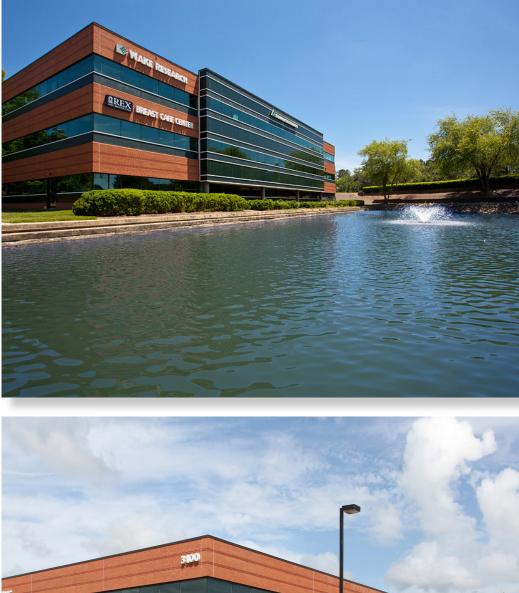

## **RALEIGH MEDICAL CENTER** 3100 Duraleigh Road | Raleigh, NC 27612

CAPITAL ASSOCIATES.

#### RALEIGH MEDICAL CENTER

3100 Duraleigh Road | Raleigh, NC 27612

CAPITAL ASSOCIATES.

| PROPERTY TYPE        | Medical Office |
|----------------------|----------------|
| <b>BUILDING SIZE</b> | 98,554 SF      |
| LEASING RATE         | \$36.50/SF     |
| LEASE TYPE           | Full Service   |
| YEAR BUILT           | 1998           |
| COUNTY               | Wake           |
| LOCATION             | Raleigh, NC    |
| FLOORS               | 3              |
|                      |                |

#### **RALEIGH MEDICAL CENTER** 3100 Duraleigh Road | Raleigh, NC 27612

Raleigh Medical Center (RMC) is a 98,554 square foot Medical Office Building with newly renovated lobby, common areas, signage and landscaping. RMC is centrally located at the intersection of Duraleigh and Edwards Mill Roads only two blocks from Rex Hospital. This unique location provides easy patient and tenant access to the building and surrounding amenities from the Raleigh Beltline (I-440), Wade Avenue, I-40 and I-540.