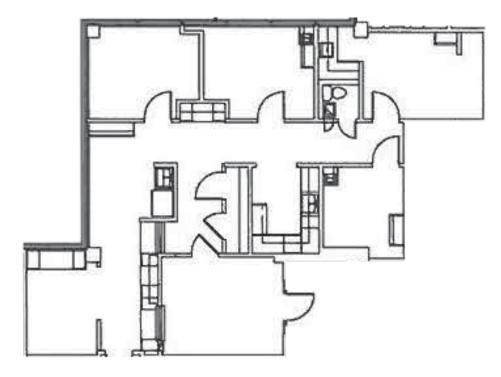

Duraleigh Road | Raleigh, NC 27612

CAPITAL ASSOCIATES.

#### RALEIGH MEDICAL CENTER

3100 Duraleigh Road | Raleigh, NC 27612

CAPITAL ASSOCIATES.

| PROPERTY TYPE        | Medical Office |
|----------------------|----------------|
| <b>BUILDING SIZE</b> | 98,554 SF      |
| LEASING RATE         | \$36.50/SF     |
| LEASE TYPE           | Full Service   |
| YEAR BUILT           | 1998           |
| COUNTY               | Wake           |
| LOCATION             | Raleigh, NC    |
| FLOORS               | 3              |
|                      |                |



**BRET MULLER** 919.523.4200 bmuller@capitalassociates.com

WES JOHNSON 919.422.4853 wjohnson@capitalassociates.com **RALEIGH MEDICAL CENTER** 3100 Duraleigh Road | Raleigh, NC 27612

# AVAILABLE

Third Floor Suite 307 1,577 SF





**BRET MULLER** 919.523.4200 bmuller@capitalassociates.com

CAPITAL ASSOCIATES.

WES JOHNSON 919.422.4853

wjohnson@capitalassociates.com





# AVAILABLE

Third Floor Suite 310

2,944 SF

#### BRET MULLER

919.523.4200 bmuller@capitalassociates.com



WES JOHNSON 919.422.4853

wjohnson@capitalassociates.com

#### **RALEIGH MEDICAL CENTER** 3100 Duraleigh Road | Raleigh, NC 27612

Raleigh Medical Center (RMC) is a 98,554 square foot Medical Office Building with newly renovated lobby, common areas, signage and landscaping. RMC is centrally located at the intersection of Duraleigh and Edwards Mill Roads only two blocks from Rex Hospital. This unique location provides easy patient and tenant access to the building and surrounding amenities from the Raleigh Beltline (I-440), Wade Avenue, I