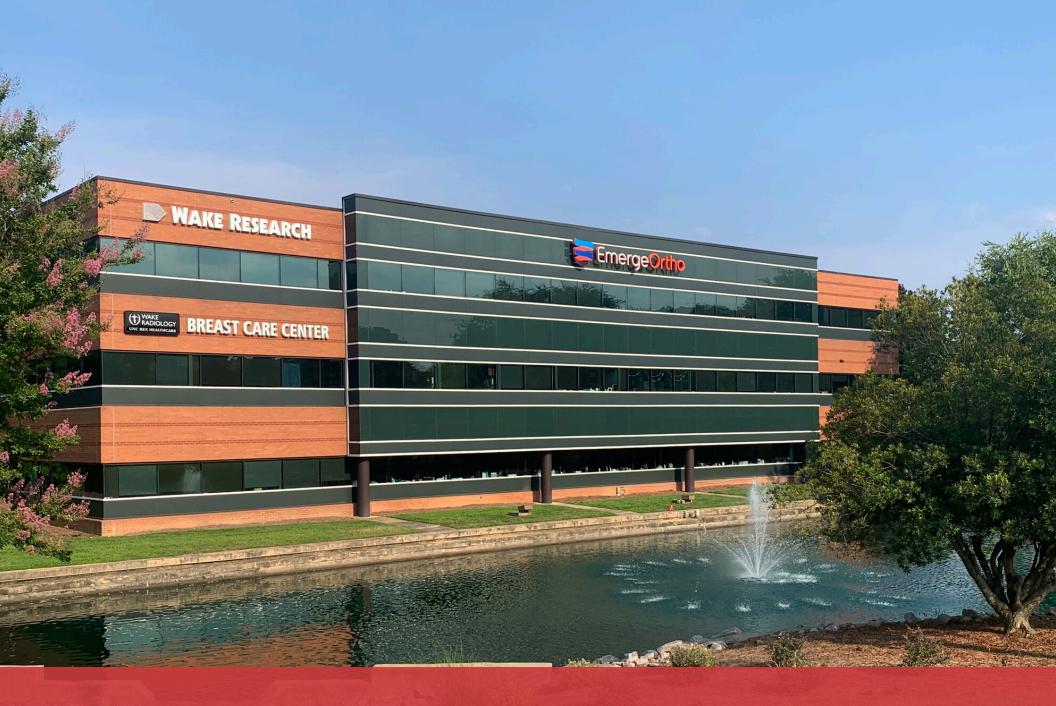

## **RALEIGH MEDICAL CENTER** 3100 Duraleigh Road | Raleigh, NC 27612

CAPITAL ASSOCIATES.

#### **RALEIGH MEDICAL CENTER** 3100 Duraleigh Road | Raleigh, NC 27612

Raleigh Medical Center (RMC) is a 98,554 square foot Medical Office Building with newly renovated lobby, common areas, signage and landscaping. RMC is centrally located at the intersection of Duraleigh and Edwards Mill Roads only two blocks from Rex Hospital. This unique location provides easy patient and tenant access to the building and surrounding amenities from the Raleigh Beltline (I-440), Wade Avenue, I-40 and I-540.