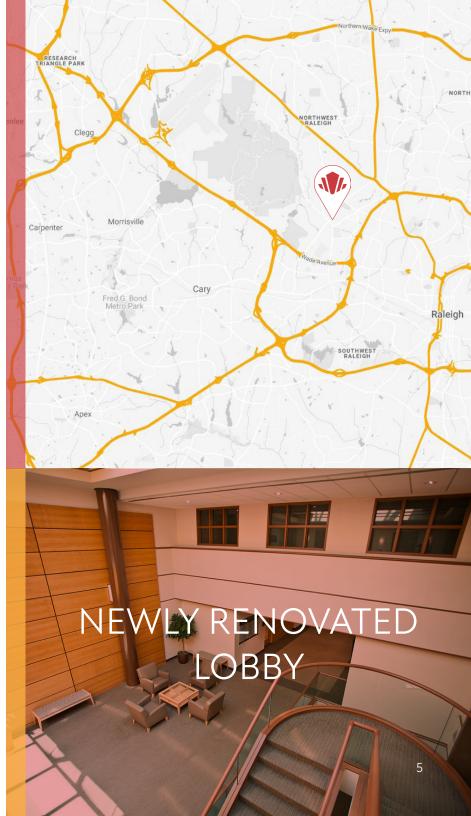

#### **RALEIGH MEDICAL CENTER** 3100 Duraleigh Road | Raleigh, NC 27612

Raleigh Medical Center (RMC) is a 98,554 square foot Medical Office Building with newly renovated lobby, common areas, signage and landscaping. RMC is centrally located at the intersection of Duraleigh and Edwards Mill Roads only two blocks from Rex Hospital. This unique location provides easy patient and tenant access to the building and surrounding amenities from the Raleigh Beltline (I-440), Wade Avenue, I-40 and I-540.

**BRET MULLER** 919.523.4200 bmuller@capitalassociates.com

WES JOHNSON 919.422.4853 wjohnson@capitalassociates.com

LOBBY

Newly renovated inviting lobby space