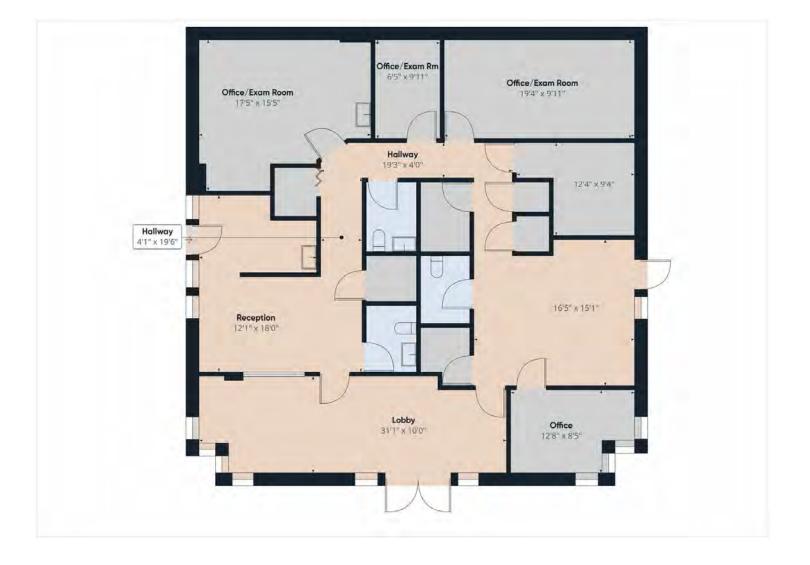

## 2210 Dean, Unit K - Medical/Office

FOOTPRINT

MURRAY COMMERCIAL

2035 Foxfield Road, Suite 203, St. Charles, IL 60174 630.513.0173 | murraycommercial.com