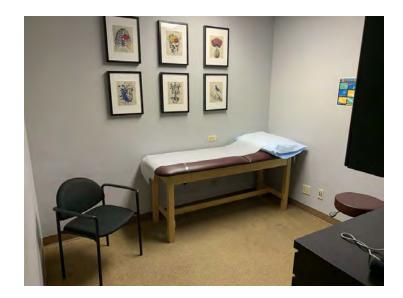

### **PROPERTY HIGHLIGHTS**

- Turnkey Medical Office
- Front Reception Area
- Lobby / Waiting Area
- 1 Private Office, 3 Exam Rooms
- Locked Pharmaceutical Storage Room
- 3 Restrooms
- Kitchen / Break Room Area
- File Room
- Storage Rooms