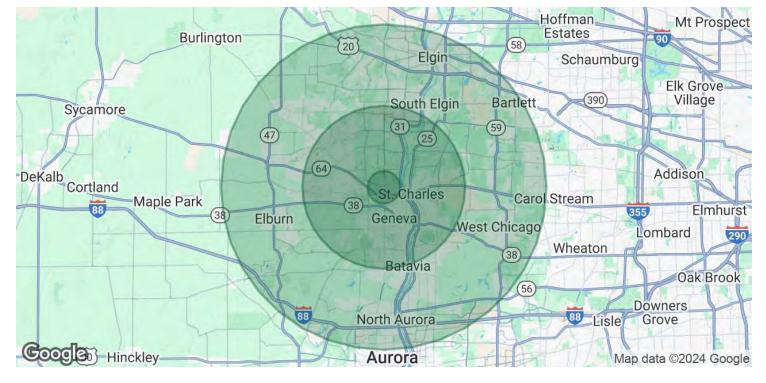

## **DEMOGRAPHICS**

| POPULATION           | 1 MILE | 5 MILES | 10 MILES |
|----------------------|--------|---------|----------|
| Total Population     | 4,384  | 109,413 | 407,993  |
| Average age          | 35.5   | 39.4    | 36.0     |
| Average age (Male)   | 35.7   | 38.4    | 35.3     |
| Average age (Female) | 35.2   | 40.3    | 36.8     |
|                      |        |         |          |

| HOUSEHOLDS & INCOME | 1 MILE    | 5 MILES   | 10 MILES  |
|---------------------|-----------|-----------|-----------|
| Total households    | 1,428     | 38,768    | 138,784   |
| # of persons per HH | 3.1       | 2.8       | 2.9       |
| Average HH income   | \$114,343 | \$117,315 | \$96,768  |
| Average house value | \$400,351 | \$392,902 | \$338,766 |