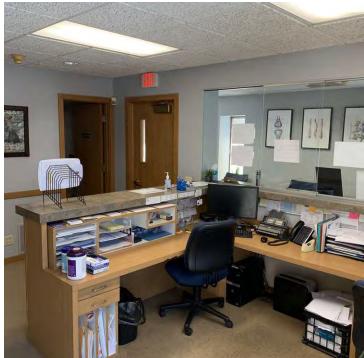

### **PROPERTY HIGHLIGHTS**

- Turnkey Medical Office
- Front Reception Area
- Lobby / Waiting Area
- 1 Private Office, 3 Exam Rooms
- Locked Pharmaceutical Storage Room
- 3 Restrooms
- Kitchen / Break Room Area
- File Room
- Storage Rooms