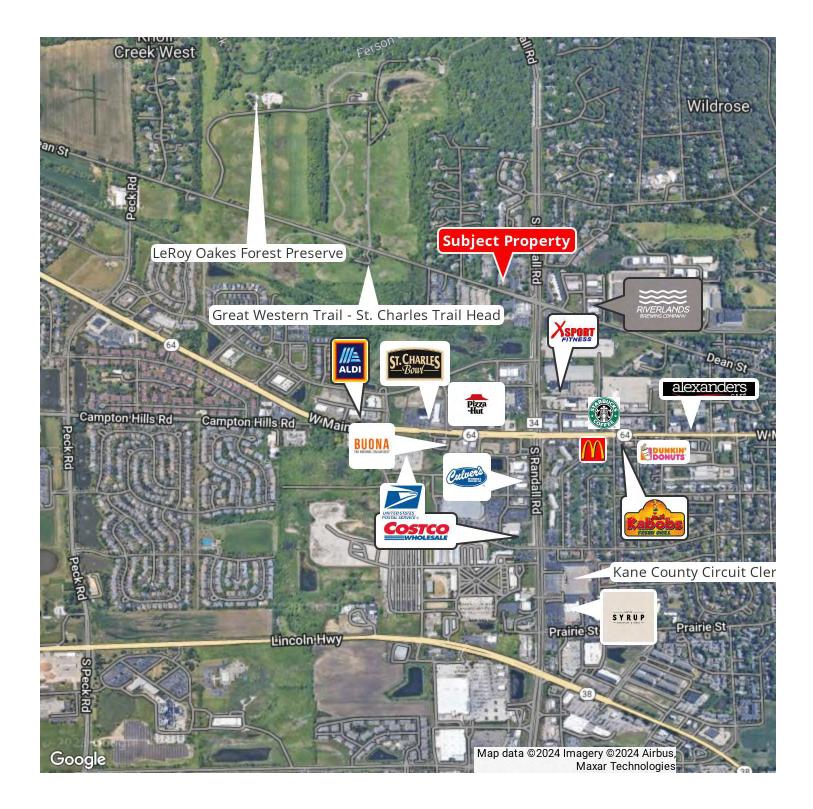

| murraycommercial.com

## 2210 Dean, Unit K - Medical/Office

FOOTPRINT





MURRAY COMMERCIAL

2035 Foxfield Road, Suite 203, St. Charles, IL 60174 630.513.0173 | murraycommercial.com

## 2023 TAX BILL PAY 2024



2023 Kane Gounty Real Estate Tax BHI Glutetopher J. Lauzen GPA, MBA 719 5, Iknlavia Avenuo, Bidg, A General U. BOLDA



B.074169 \$7,127 24

#### MURRAY COMMERCIAL

that Fact

Paid on

8.003415 \$6.137.66

06/03/2024

2035 Foxfield Road, Suite 203, St. Charles, IL 60174 630.513.0173 | murraycommercial.com

Shor Fails

Paid on

09/03/2024

\$0.00

\$0.00

\$6,137.66

ENTERPHISE ZON

TOTAL TAX DUE

## **OFFICE CONDO FOR SALE / LEASE**





#### MURRAY COMMERCIAL

2035 Foxfield Road, Suite 203, St. Charles, IL 60174 630.513.0173 | murraycommercial.com

## LOCATION / RETAILER MAP





#### MURRAY COMMERCIAL

2035 Foxfield Road, Suite 203, St. Charles, IL 60174 630.513.0173 | murraycommercial.com

## **DEMOGRAPHICS**



| POPULATION           | 1 MILE | 5 MILES | 10 MILES |
|----------------------|--------|---------|----------|
| Total Population     | 4,384  | 109,413 | 407,993  |
| Average age          | 35.5   | 39.4    | 36.0     |
| Average age (Male)   | 35.7   | 38.4    | 35.3     |
| Average age (Female) | 35.2   | 40.3    | 36.8     |
|                      |        |         |          |

| HOUSEHOLDS & INCOME | 1 MILE    | 5 MILES   | 10 MILES  |
|---------------------|-----------|-----------|-----------|
| Total households    | 1,428     | 38,768    | 138,784   |
| # of persons per HH | 3.1       | 2.8       | 2.9       |
| Average HH income   | \$114,343