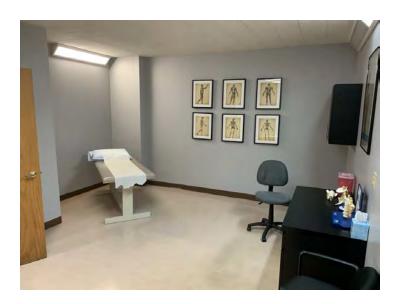

### **PROPERTY HIGHLIGHTS**

- Turnkey Medical Office
- Front Reception Area
- Lobby / Waiting Area
- 1 Private Office, 3 Exam Rooms
- Locked Pharmaceutical Storage Room
- 3 Restrooms
- Kitchen / Break Room Area
- File Room
- Storage Rooms