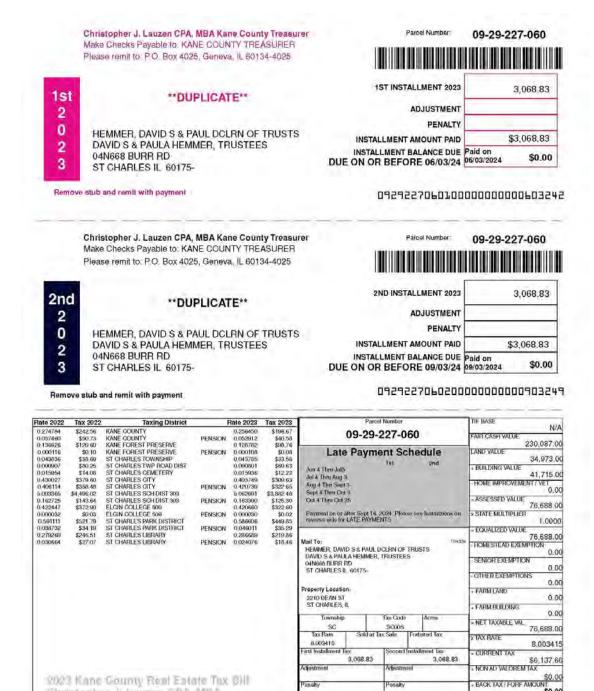

## 2023 TAX BILL PAY 2024

2023 Kane Gounty Real Estate Tax BHI Glutetopher J. Lauzen GPA, MBA 719 5, Iknlavia Avenuo, Bidg, A General U. BOLDA

B.074169 \$7,127 24

#### MURRAY COMMERCIAL

that Fact

Paid on

8.003415 \$6.137.66

06/03/2024

2035 Foxfield Road, Suite 203, St. Charles, IL 60174 630.513.0173 | murraycommercial.com

Shor Fails

Paid on

09/03/2024

\$0.00

\$0.00

\$6,137.66

ENTERPHISE ZON

TOTAL TAX DUE