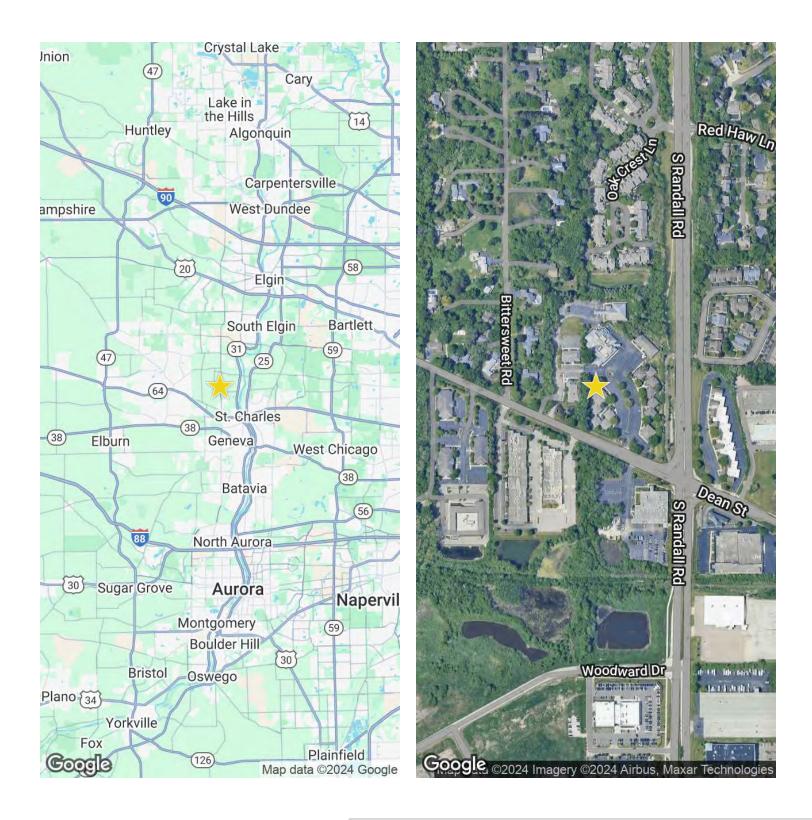

#### **PROPERTY OVERVIEW**

Medical Office Condo is available within the Randallwood Professional Center located on Dean Street just west of Randall Road.