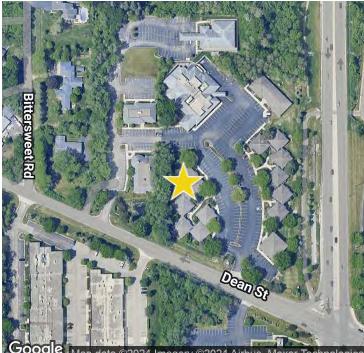

#### **PROPERTY OVERVIEW**

Medical Office Condo is available within the Randallwood Professional Center located on Dean Street just west of Randall Road.

## LOCATION / RETAILER MAP