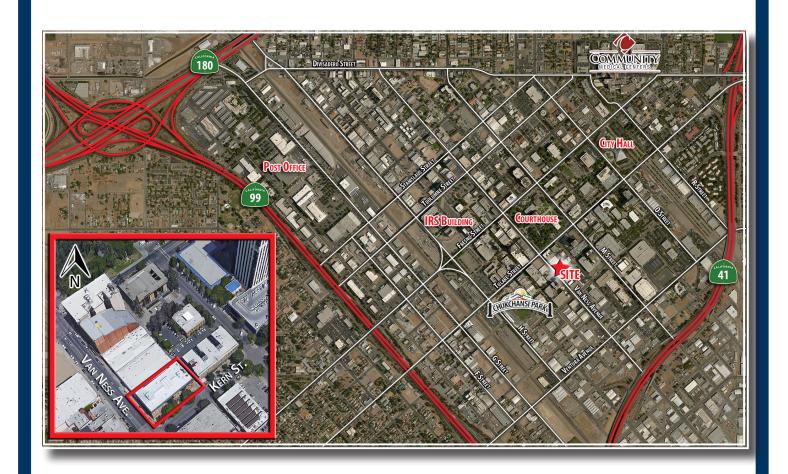

#### Property Information

Location: Centrally located in Downtown Fresno at the northeast corner of Kern Street and

Van Ness Avenue. Easy access to Highway 99.

Description: Downtown Fresno four story multi-tenant office and warehouse building. Office

## LOCATION AERIAL