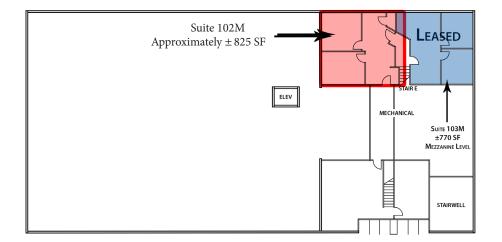

Space Available: Mezzanine Suite 102M: Approximately ± 825 SF - 2 Private Offices

Suite 1: Approximately ±5,015 SF (\$.69/SF)\* - 10 Private / Large Conference Room

Can Split to  $\pm 4,045$  SF or individual suites on a month to month basis.