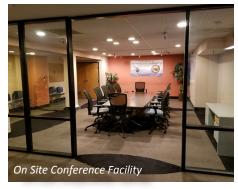

Space Available: Mezzanine Suite 102M: Approximately ± 825 SF - 2 Private Offices

Suite 1: Approximately ±5,015 SF (\$.69/SF)\* - 10 Private / Large Conference Room

Can Split to  $\pm 4,045$  SF or individual suites on a month to month basis.