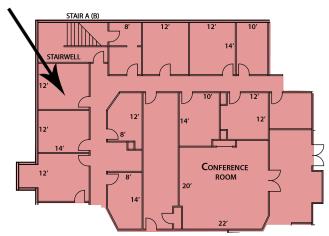

### FLOOR PLAN

 $\begin{array}{c} \text{Suite 1} \\ \text{Approximately} \pm 5,\!015 \text{ SF} \end{array}$ 