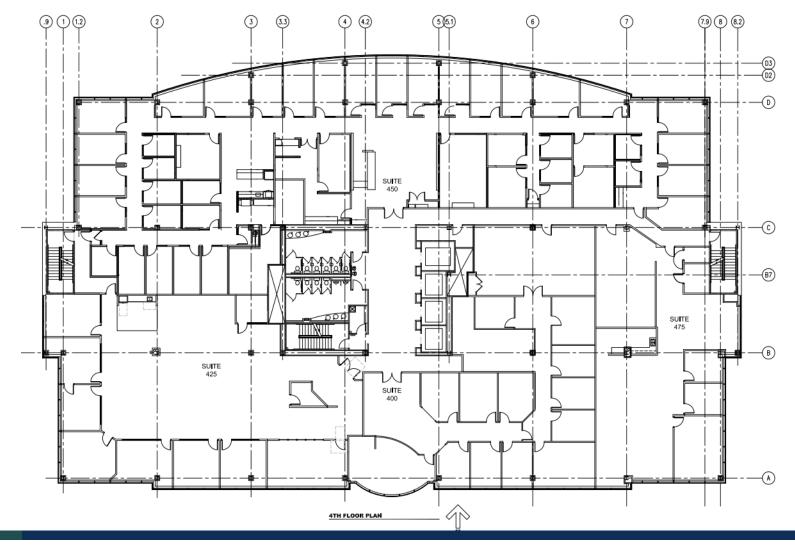

irst floor of the building. MMELO is a great building amenity offering indoor and outdoor seating for breakfast and lunch as well as catering services. The surrounding area includes fine retail, services, dining, and hotels, as well as growing residential developments.



#### 1900 Polaris Parkway | Columbus, Ohio 43240













### FLOOR PLAN | Suite 200A

🖵 7,650 SF

Plug and Play



#### 1900 Polaris Parkway| Columbus, Ohio 43240

#### INTERIOR PHOTOS | Suite 200A

Plug and Play with Cubical, Conference Room Furniture, Office Desks and Chairs













#### FLOOR PLAN – 3rd Floor





#### FLOOR PLAN | Suite 325

□ 4,476 SF





#### INTERIOR PHOTOS | Suite 325







### FLOOR PLAN | Suite 350

🖵 3,870 SF





#### INTERIOR PHOTOS | Suite 350







#### FLOOR PLAN - 4th Floor





#### FLOOR PLAN | Suite 425

🖵 5,873 SF



#### 1900 Polaris Parkway| Columbus, Ohio 43240