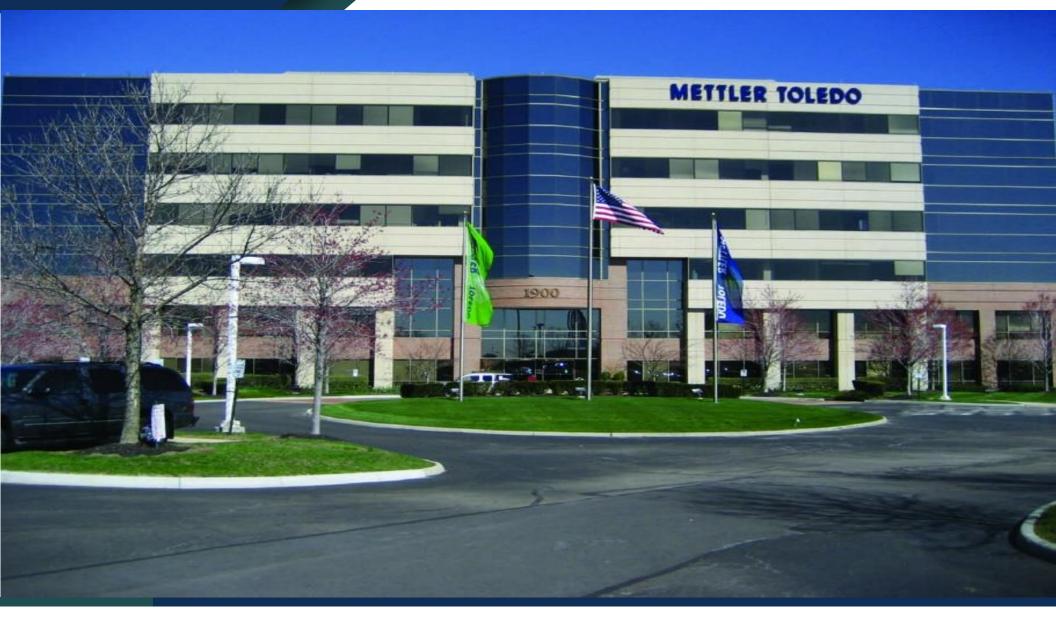

#### 1900 Polaris Parkway| Columbus, Ohio 43240

470 Olde Worthington Road, Suite 101 Westerville, OH 43082 P: 614-540-2404 | F: 614-540-2426 www.drk-realty.com

JIM BAIN, SIOR Senior Sales and Leasing Agent, Realtor jbain@drk-realty.com

#### **PROPERTY DETAILS**

- Located at the prestigious I-71 and Polaris Parkway interchange on the northern edge of Columbus. The surrounding area includes fine retail, services, dining, and hotels, as well as growing residential developments. The building is adjacent to I-71 and just minutes from the I-270 Outerbelt.
- Six-story multi-tenant office building, totals 155,872 square feet. Constructed in 1998, the building features a glass curtain wall exterior with architectural precast and stucco accents, a convenient circular drive at the main entrance and a graceful landscaped setting. Recent renovations include the replacement of the parking lot, common area remodeling including restrooms and corridors, LED lighting, and a new energy management system. Professional management ensures the property is well maintained and offers an attractive environment for your employees and visitors. The building offers monument signage, key card access and exterior cameras, an ATM, and a covered outdoor patio area.
- Additionally, MMELO is located on the first floor of the building. MMELO is a great building amenity offering indoor and outdoor seating for breakfast and lunch as well as catering services. The surrounding area includes fine retail, services, dining, and hotels, as well as growing residential developments.