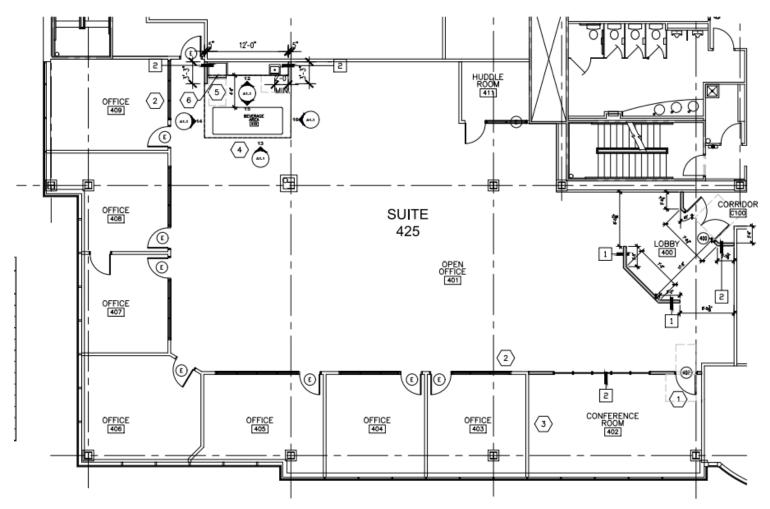

building amenity offering indoor and outdoor seating for breakfast and lunch as well as catering services. The surrounding area includes fine retail, services, dining, and hotels, as well as growing residential developments.



#### 1900 Polaris Parkway | Columbus, Ohio 43240













### FLOOR PLAN | Suite 200A

🖵 7,650 SF

Plug and Play



#### 1900 Polaris Parkway| Columbus, Ohio 43240

#### INTERIOR PHOTOS | Suite 200A

Plug and Play with Cubical, Conference Room Furniture, Office Desks and Chairs













#### FLOOR PLAN – 3rd Floor





#### FLOOR PLAN | Suite 325

□ 4,476 SF





#### INTERIOR PHOTOS | Suite 325







### FLOOR PLAN | Suite 350

🖵 3,870 SF





#### INTERIOR PHOTOS | Suite 350







#### FLOOR PLAN - 4th Floor





#### FLOOR PLAN | Suite 425

🖵 5,873 SF



#### 1900 Polaris Parkway| Columbus, Ohio 43240