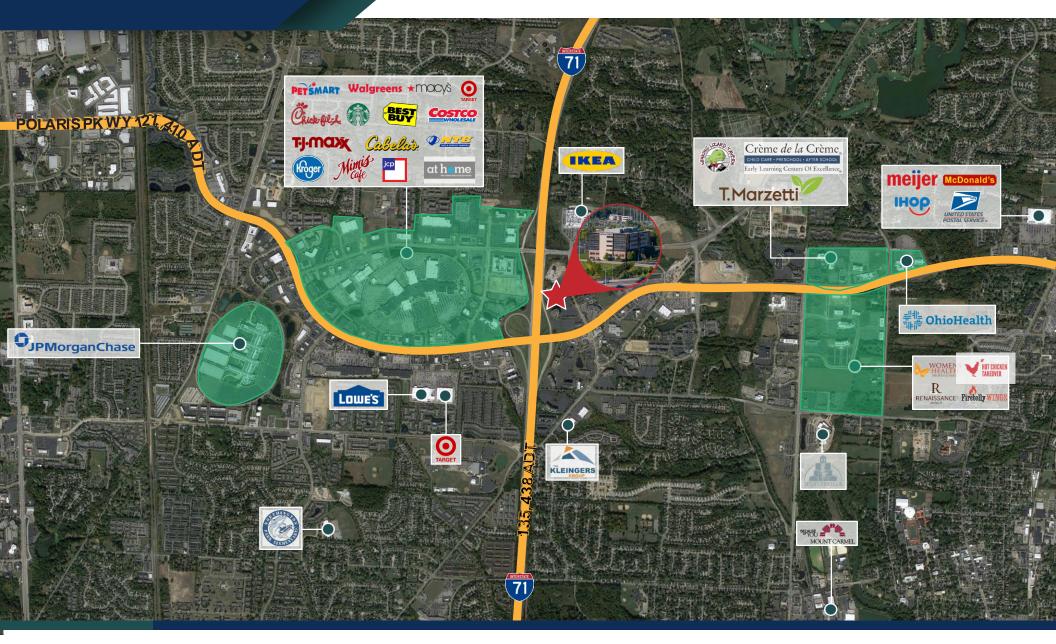

#### **PROPERTY DETAILS**

- Located at the prestigious I-71 and Polaris Parkway interchange on the northern edge of Columbus. The surrounding area includes fine retail, services, dining, and hotels, as well as growing residential developments. The building is adjacent to I-71 and just minutes from the I-270 Outerbelt.
- Six-story multi-tenant office building, totals 155,872 square feet. Constructed in 1998, the building features a glass curtain wall exterior with architectural precast and stucco accents, a convenient circular drive at the main entrance and a graceful landscaped setting. Recent renovations include the replacement of the parking lot, common area remodeling including restrooms and corridors, LED lighting, and a new energy management system. Professional management ensures the property is well maintained and offers an attractive environment for your employees and visitors. The building offers monument signage, key card access and exterior cameras, an ATM, and a covered outdoor patio area.
- Additionally, MMELO is located on the first floor of the building. MMELO is a great building amenity offering indoor and outdoor seating for breakfast and lunch as well as catering services. The surrounding area includes fine retail, services, dining, and hotels, as well as growing residential developments.