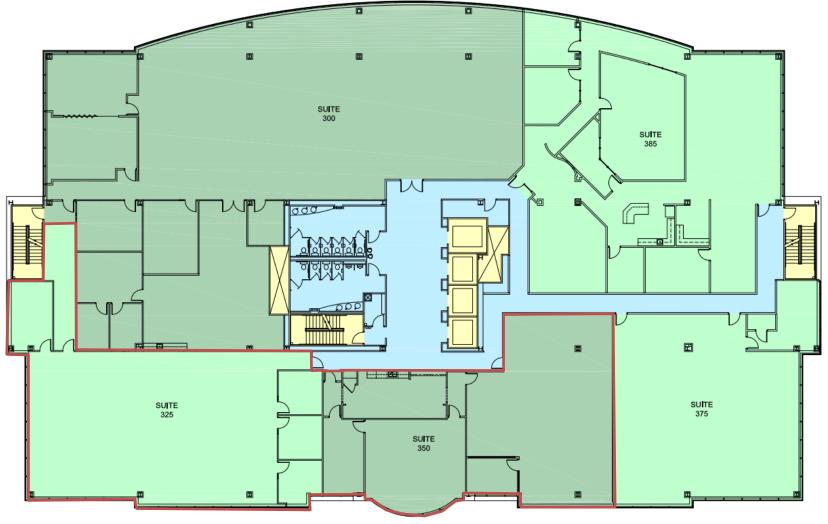

vironment for your employees and visitors. The building offers monument signage, key card access and exterior cameras, an ATM, and a covered outdoor patio area.
- Additionally, MMELO is located on the first floor of the building. MMELO is a great building amenity offering indoor and outdoor seating for breakfast and lunch as well as catering services. The surrounding area includes fine retail, services, dining, and hotels, as well as growing residential developments.



#### 1900 Polaris Parkway | Columbus, Ohio 43240













### FLOOR PLAN | Suite 200A

🖵 7,650 SF

Plug and Play



#### 1900 Polaris Parkway| Columbus, Ohio 43240

#### INTERIOR PHOTOS | Suite 200A

Plug and Play with Cubical, Conference Room Furniture, Office Desks and Chairs













#### FLOOR PLAN – 3rd Floor





#### FLOOR PLAN | Suite 325

□ 4,476 SF





#### INTERIOR PHOTOS | Suite 325







### FLOOR PLAN | Suite 350

🖵 3,870 SF





#### INTERIOR PHOTOS | Suite 350







#### FLOOR PLAN - 4th Floor





#### FLOOR PLAN | Suite 425

🖵 5,873 SF



#### 1900 Polaris Parkway| Columbus, Ohio 43240