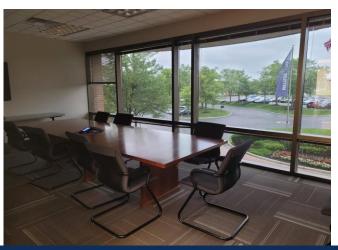

ntained and offers an attractive environment for your employees and visitors. The building offers monument signage, key card access and exterior cameras, an ATM, and a covered outdoor patio area.
- Additionally, MMELO is located on the first floor of the building. MMELO is a great building amenity offering indoor and outdoor seating for breakfast and lunch as well as catering services. The surrounding area includes fine retail, services, dining, and hotels, as well as growing residential developments.



#### 1900 Polaris Parkway | Columbus, Ohio 43240













### FLOOR PLAN | Suite 200A

🖵 7,650 SF

Plug and Play



#### 1900 Polaris Parkway| Columbus, Ohio 43240

#### INTERIOR PHOTOS | Suite 200A

Plug and Play with Cubical, Conference Room Furniture, Office Desks and Chairs













#### FLOOR PLAN – 3rd Floor





#### FLOOR PLAN | Suite 325

□ 4,476 SF





#### INTERIOR PHOTOS | Suite 325







### FLOOR PLAN | Suite 350

🖵 3,870 SF





#### INTERIOR PHOTOS | Suite 350







#### FLOOR PLAN - 4th Floor





#### FLOOR PLAN | Suite 425

🖵 5,873 SF



#### 1900 Polaris Parkway| Columbus, Ohio 43240