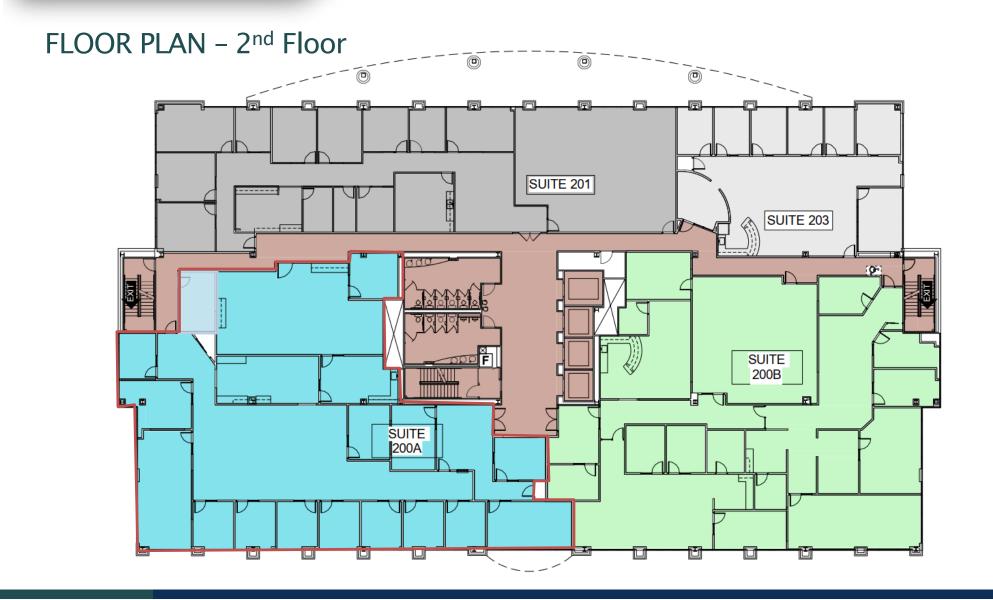

ing. Recent renovations include the replacement of the parking lot, common area remodeling including restrooms and corridors, LED lighting, and a new energy management system. Professional management ensures the property is well maintained and offers an attractive environment for your employees and visitors. The building offers monument signage, key card access and exterior cameras, an ATM, and a covered outdoor patio area.
- Additionally, MMELO is located on the first floor of the building. MMELO is a great building amenity offering indoor and outdoor seating for breakfast and lunch as well as catering services. The surrounding area includes fine retail, services, dining, and hotels, as well as growing residential developments.



#### 1900 Polaris Parkway | Columbus, Ohio 43240













### FLOOR PLAN | Suite 200A

🖵 7,650 SF

Plug and Play



#### 1900 Polaris Parkway| Columbus, Ohio 43240

#### INTERIOR PHOTOS | Suite 200A

Plug and Play with Cubical, Conference Room Furniture, Office Desks and Chairs













#### FLOOR PLAN – 3rd Floor





#### FLOOR PLAN | Suite 325

□ 4,476 SF





#### INTERIOR PHOTOS | Suite 325







### FLOOR PLAN | Suite 350

🖵 3,870 SF





#### INTERIOR PHOTOS | Suite 350







#### FLOOR PLAN - 4th Floor





#### FLOOR PLAN | Suite 425

🖵 5,873 SF



#### 1900 Polaris Parkway| Columbus, Ohio 43240