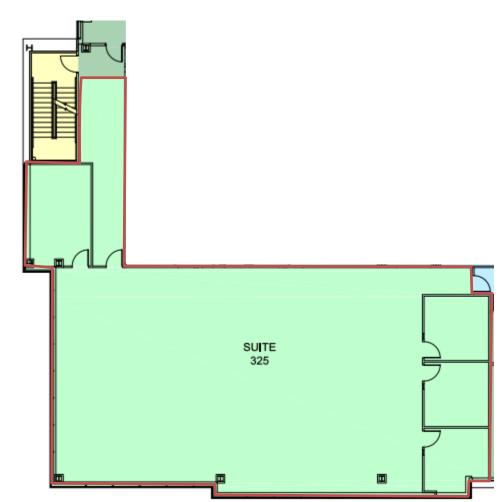

e building offers monument signage, key card access and exterior cameras, an ATM, and a covered outdoor patio area.
- Additionally, MMELO is located on the first floor of the building. MMELO is a great building amenity offering indoor and outdoor seating for breakfast and lunch as well as catering services. The surrounding area includes fine retail, services, dining, and hotels, as well as growing residential developments.



#### 1900 Polaris Parkway | Columbus, Ohio 43240













### FLOOR PLAN | Suite 200A

🖵 7,650 SF

Plug and Play



#### 1900 Polaris Parkway| Columbus, Ohio 43240

#### INTERIOR PHOTOS | Suite 200A

Plug and Play with Cubical, Conference Room Furniture, Office Desks and Chairs













#### FLOOR PLAN – 3rd Floor





#### FLOOR PLAN | Suite 325

□ 4,476 SF





#### INTERIOR PHOTOS | Suite 325







### FLOOR PLAN | Suite 350

🖵 3,870 SF





#### INTERIOR PHOTOS | Suite 350







#### FLOOR PLAN - 4th Floor





#### FLOOR PLAN | Suite 425

🖵 5,873 SF



#### 1900 Polaris Parkway| Columbus, Ohio 43240