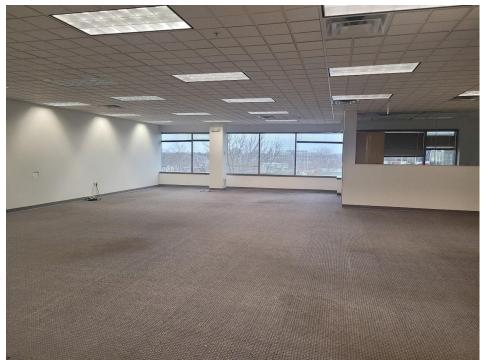

onally, MMELO is located on the first floor of the building. MMELO is a great building amenity offering indoor and outdoor seating for breakfast and lunch as well as catering services. The surrounding area includes fine retail, services, dining, and hotels, as well as growing residential developments.



#### 1900 Polaris Parkway | Columbus, Ohio 43240













### FLOOR PLAN | Suite 200A

🖵 7,650 SF

Plug and Play



#### 1900 Polaris Parkway| Columbus, Ohio 43240

#### INTERIOR PHOTOS | Suite 200A

Plug and Play with Cubical, Conference Room Furniture, Office Desks and Chairs













#### FLOOR PLAN – 3rd Floor





#### FLOOR PLAN | Suite 325

□ 4,476 SF





#### INTERIOR PHOTOS | Suite 325







### FLOOR PLAN | Suite 350

🖵 3,870 SF





#### INTERIOR PHOTOS | Suite 350







#### FLOOR PLAN - 4th Floor





#### FLOOR PLAN | Suite 425

🖵 5,873 SF



#### 1900 Polaris Parkway| Columbus, Ohio 43240