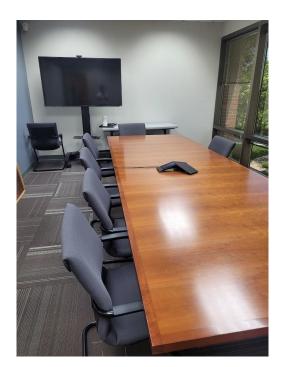

ained and offers an attractive environment for your employees and visitors. The building offers monument signage, key card access and exterior cameras, an ATM, and a covered outdoor patio area.
- Additionally, MMELO is located on the first floor of the building. MMELO is a great building amenity offering indoor and outdoor seating for breakfast and lunch as well as catering services. The surrounding area includes fine retail, services, dining, and hotels, as well as growing residential developments.



#### 1900 Polaris Parkway | Columbus, Ohio 43240













### FLOOR PLAN | Suite 200A

🖵 7,650 SF

Plug and Play



#### 1900 Polaris Parkway| Columbus, Ohio 43240

#### INTERIOR PHOTOS | Suite 200A

Plug and Play with Cubical, Conference Room Furniture, Office Desks and Chairs













#### FLOOR PLAN – 3rd Floor





#### FLOOR PLAN | Suite 325

□ 4,476 SF





#### INTERIOR PHOTOS | Suite 325







### FLOOR PLAN | Suite 350

🖵 3,870 SF





#### INTERIOR PHOTOS | Suite 350







#### FLOOR PLAN - 4th Floor





#### FLOOR PLAN | Suite 425

🖵 5,873 SF



#### 1900 Polaris Parkway| Columbus, Ohio 43240