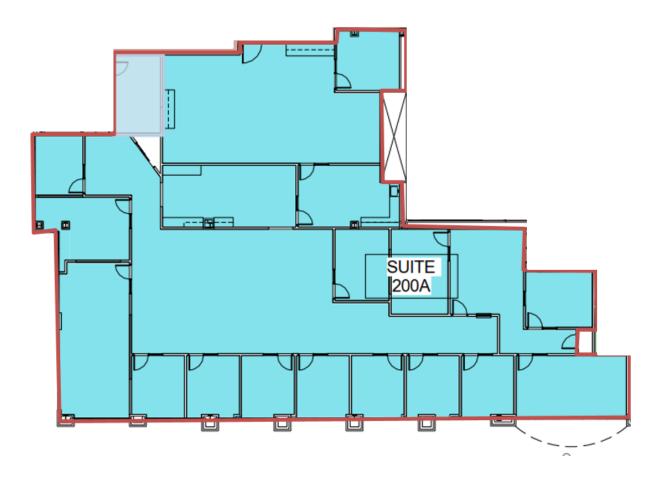

ng lot, common area remodeling including restrooms and corridors, LED lighting, and a new energy management system. Professional management ensures the property is well maintained and offers an attractive environment for your employees and visitors. The building offers monument signage, key card access and exterior cameras, an ATM, and a covered outdoor patio area.
- Additionally, MMELO is located on the first floor of the building. MMELO is a great building amenity offering indoor and outdoor seating for breakfast and lunch as well as catering services. The surrounding area includes fine retail, services, dining, and hotels, as well as growing residential developments.



#### 1900 Polaris Parkway | Columbus, Ohio 43240













### FLOOR PLAN | Suite 200A

🖵 7,650 SF

Plug and Play



#### 1900 Polaris Parkway| Columbus, Ohio 43240

#### INTERIOR PHOTOS | Suite 200A

Plug and Play with Cubical, Conference Room Furniture, Office Desks and Chairs













#### FLOOR PLAN – 3rd Floor





#### FLOOR PLAN | Suite 325

□ 4,476 SF





#### INTERIOR PHOTOS | Suite 325







### FLOOR PLAN | Suite 350

🖵 3,870 SF





#### INTERIOR PHOTOS | Suite 350







#### FLOOR PLAN - 4th Floor





#### FLOOR PLAN | Suite 425

🖵 5,873 SF



#### 1900 Polaris Parkway| Columbus, Ohio 43240