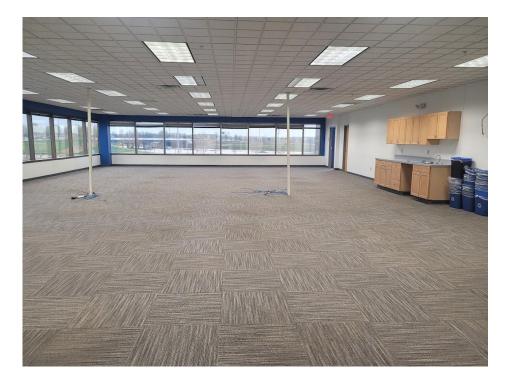

y card access and exterior cameras, an ATM, and a covered outdoor patio area.
- Additionally, MMELO is located on the first floor of the building. MMELO is a great building amenity offering indoor and outdoor seating for breakfast and lunch as well as catering services. The surrounding area includes fine retail, services, dining, and hotels, as well as growing residential developments.



#### 1900 Polaris Parkway | Columbus, Ohio 43240













### FLOOR PLAN | Suite 200A

🖵 7,650 SF

Plug and Play



#### 1900 Polaris Parkway| Columbus, Ohio 43240

#### INTERIOR PHOTOS | Suite 200A

Plug and Play with Cubical, Conference Room Furniture, Office Desks and Chairs













#### FLOOR PLAN – 3rd Floor





#### FLOOR PLAN | Suite 325

□ 4,476 SF





#### INTERIOR PHOTOS | Suite 325







### FLOOR PLAN | Suite 350

🖵 3,870 SF





#### INTERIOR PHOTOS | Suite 350







#### FLOOR PLAN - 4th Floor





#### FLOOR PLAN | Suite 425

🖵 5,873 SF



#### 1900 Polaris Parkway| Columbus, Ohio 43240