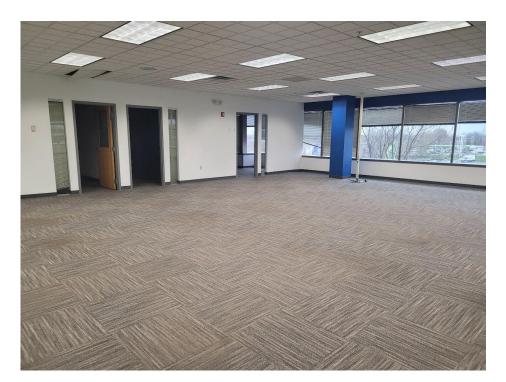

card access and exterior cameras, an ATM, and a covered outdoor patio area.
- Additionally, MMELO is located on the first floor of the building. MMELO is a great building amenity offering indoor and outdoor seating for breakfast and lunch as well as catering services. The surrounding area includes fine retail, services, dining, and hotels, as well as growing residential developments.



#### 1900 Polaris Parkway | Columbus, Ohio 43240













### FLOOR PLAN | Suite 200A

🖵 7,650 SF

Plug and Play



#### 1900 Polaris Parkway| Columbus, Ohio 43240

#### INTERIOR PHOTOS | Suite 200A

Plug and Play with Cubical, Conference Room Furniture, Office Desks and Chairs













#### FLOOR PLAN – 3rd Floor





#### FLOOR PLAN | Suite 325

□ 4,476 SF





#### INTERIOR PHOTOS | Suite 325







### FLOOR PLAN | Suite 350

🖵 3,870 SF





#### INTERIOR PHOTOS | Suite 350







#### FLOOR PLAN - 4th Floor





#### FLOOR PLAN | Suite 425

🖵 5,873 SF



#### 1900 Polaris Parkway| Columbus, Ohio 43240