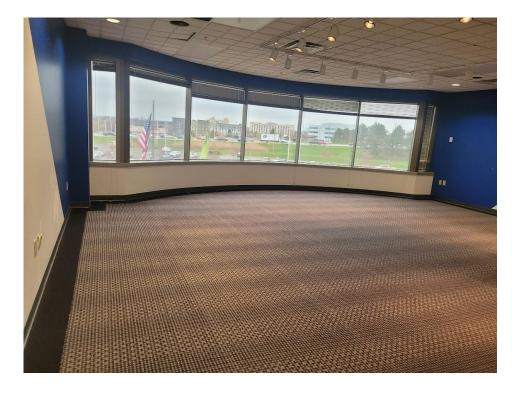

tionally, MMELO is located on the first floor of the building. MMELO is a great building amenity offering indoor and outdoor seating for breakfast and lunch as well as catering services. The surrounding area includes fine retail, services, dining, and hotels, as well as growing residential developments.



#### 1900 Polaris Parkway | Columbus, Ohio 43240













### FLOOR PLAN | Suite 200A

🖵 7,650 SF

Plug and Play



#### 1900 Polaris Parkway| Columbus, Ohio 43240

#### INTERIOR PHOTOS | Suite 200A

Plug and Play with Cubical, Conference Room Furniture, Office Desks and Chairs













#### FLOOR PLAN – 3rd Floor





#### FLOOR PLAN | Suite 325

□ 4,476 SF





#### INTERIOR PHOTOS | Suite 325







### FLOOR PLAN | Suite 350

🖵 3,870 SF





#### INTERIOR PHOTOS | Suite 350







#### FLOOR PLAN - 4th Floor





#### FLOOR PLAN | Suite 425

🖵 5,873 SF



#### 1900 Polaris Parkway| Columbus, Ohio 43240