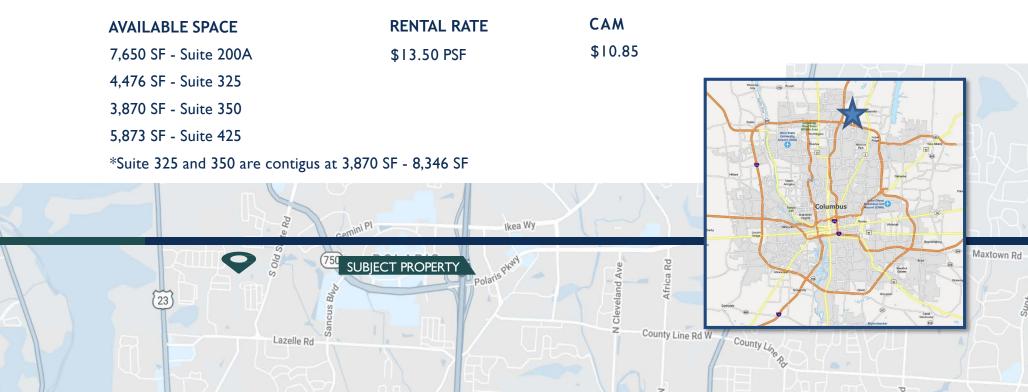

#### **PROPERTY DETAILS**

- Located at the prestigious I-71 and Polaris Parkway interchange on the northern edge of Columbus. The surrounding area includes fine retail, services, dining, and hotels, as well as growing residential developments. The building is adjacent to I-71 and just minutes from the I-270 Outerbelt.
- Six-story multi-tenant office building, totals 155,872 square feet. Constructed in 1998, the building features a glass curtain wall exterior with architectural precast and stucco accents, a convenient circular drive at the main entrance and a graceful landscaped setting. Recent renovations include the replacement of the parking lot, common area remodeling including restrooms and corridors, LED lighting, and a new energy management system. Professional management ensures the property is well maintained and offers an attractive environment for your employees and visitors. The building offers monument signage, key card access and exterior cameras, an ATM, and a covered outdoor patio area.
- Additionally, MMELO is located on the first floor of the building. MMELO is a great building amenity offering indoor and outdoor seating for breakfast and lunch as well as catering services. The surrounding area includes fine retail, services, dining, and hotels, as well as growing residential developments.