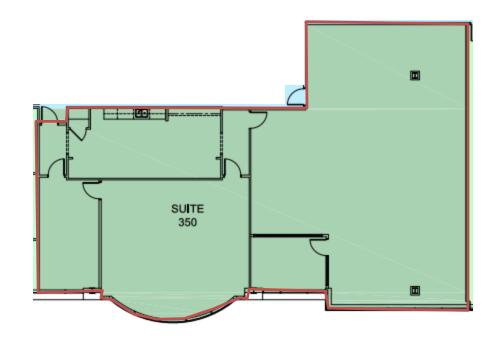

d a covered outdoor patio area.
- Additionally, MMELO is located on the first floor of the building. MMELO is a great building amenity offering indoor and outdoor seating for breakfast and lunch as well as catering services. The surrounding area includes fine retail, services, dining, and hotels, as well as growing residential developments.



#### 1900 Polaris Parkway | Columbus, Ohio 43240













### FLOOR PLAN | Suite 200A

🖵 7,650 SF

Plug and Play



#### 1900 Polaris Parkway| Columbus, Ohio 43240

#### INTERIOR PHOTOS | Suite 200A

Plug and Play with Cubical, Conference Room Furniture, Office Desks and Chairs













#### FLOOR PLAN – 3rd Floor





#### FLOOR PLAN | Suite 325

□ 4,476 SF





#### INTERIOR PHOTOS | Suite 325







### FLOOR PLAN | Suite 350

🖵 3,870 SF





#### INTERIOR PHOTOS | Suite 350







#### FLOOR PLAN - 4th Floor





#### FLOOR PLAN | Suite 425

🖵 5,873 SF



#### 1900 Polaris Parkway| Columbus, Ohio 43240