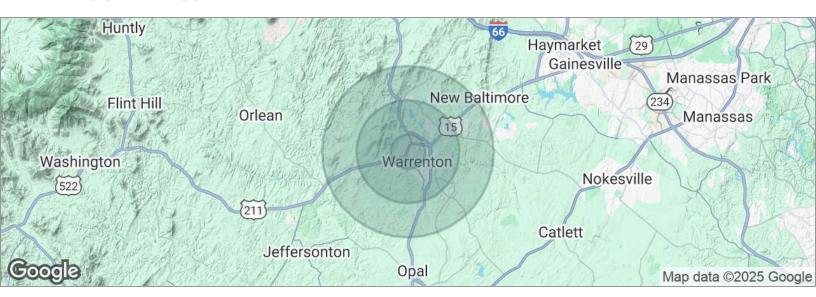

### **DEMOGRAPHICS MAP**

| POPULATION                            | 1 MILE          | 3 MILES          | 5 MILES              |
|---------------------------------------|-----------------|------------------|----------------------|
| Total population                      | 6,572           | 17,211           | 24,930               |
| Median age                            | 43              | 42               | 42                   |
| Median age (male)                     | 41              | 40               | 41                   |
| Median age (Female)                   | 44              | 43               | 43                   |
|                                       |                 |                  |                      |
| HOUSEHOLDS & INCOME                   | 1 MILE          | 3 MILES          | 5 MILES              |
| HOUSEHOLDS & INCOME  Total households | 1 MILE<br>2,580 | 3 MILES<br>6,496 | <b>5 MILES</b> 9,253 |
|                                       |                 |                  |                      |
| Total households                      | 2,580           | 6,496            | 9,253                |

<sup>\*</sup> Demographic data derived from 2020 ACS - US Census

**BRIAN SNOOK** 

**CHUCK RECTOR** COMMERCIAL AGENT PRINCIPAL 703.330.1224 703.330.1224 brian@weber-rector.com chuck@weber-rector.com