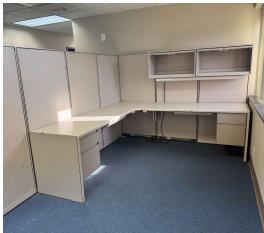

#### PROPERTY OVERVIEW

This 2,760-square-foot office space, located on the second floor, is available for lease at a full-service rental rate. Designed to accommodate a variety of business needs, the space features multiple private offices, making it ideal for teams seeking dedicated work areas or executives desiring privacy. A spacious conference room offers an excellent setting for meetings and presentations, while the welcoming reception area creates a positive first impression for clients and visitors. Additionally, a large space with systems furniture provides flexibility for collaborative projects and customizable office layouts. This wellmaintained property combines functionality and convenience, making it an attractive choice for businesses looking to establish or expand their presence.

# **ADDITIONAL PHOTOS**

PRESENTED BY:

**BRIAN SNOOK COMMERCIAL AGENT** 

703.330.1224 brian@weber-rector.com

**CHUCK RECTOR PRINCIPAL** 

chuck@weber-rector.com

Offering is subject to errors, omissions, prior sale, change in price, or withdrawal without notice.