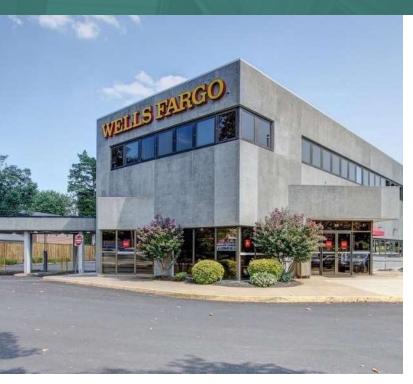

# **OFFICE SPACE**

155 BROADVIEW AVE WARRENTON, VA 20186

#### **OFFERING SUMMARY**

**Full Service** Lease Type:

Available SF: 2,760 SF

Year Built: 1985

**Building Size:** 8,208 SF

C Zoning:

Market: Washington DC

Submarket: **Fauguier** 

#### PROPERTY OVERVIEW

This 2,760-square-foot office space, located on the second floor, is available for lease at a full-service rental rate. Designed to accommodate a variety of business needs, the space features multiple private offices, making it ideal for teams seeking dedicated work areas or executives desiring privacy. A spacious conference room offers an excellent setting for meetings and presentations, while the welcoming reception area creates a positive first impression for clients and visitors. Additionally, a large space with systems furniture provides flexibility for collaborative projects and customizable office layouts. This wellmaintained property combines functionality and convenience, making it an attractive choice for businesses looking to establish or expand their presence.