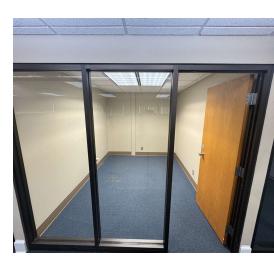

#### PROPERTY OVERVIEW

This 2,760-square-foot office space, located on the second floor, is available for lease at a full-service rental rate. Designed to accommodate a variety of business needs, the space features multiple private offices, making it ideal for teams seeking dedicated work areas or executives desiring privacy. A spacious conference room offers an excellent setting for meetings and presentations, while the welcoming reception area creates a positive first impression for clients and visitors. Additionally, a large space with systems furniture provides flexibility for collaborative projects and customizable office layouts. This wellmaintained property combines functionality and convenience, making it an attractive choice for businesses looking to establish or expand their presence.