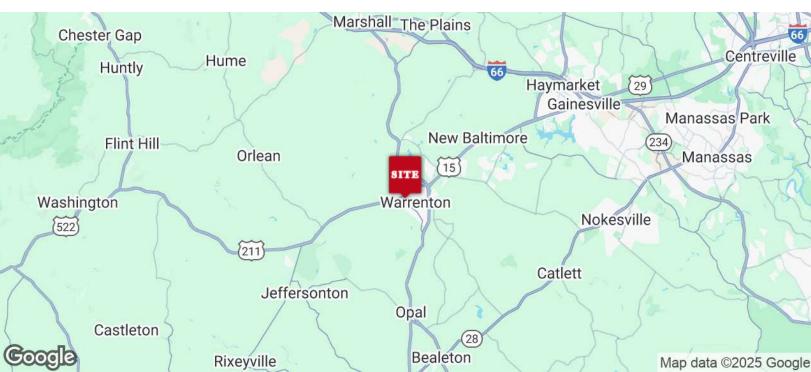

### LOCATION MAP

#### **LOCATION OVERVIEW**

Conveniently situated in the heart of Warrenton, VA, this office space offers excellent accessibility, located just minutes from Rt. 29 & Rt. 211, and approximately 15 miles from I-66. The area is known for its blend of smalltown charm and commercial activity, making it a strategic choice for businesses seeking a professional setting with a local touch. Nearby dining, retail, and service options enhance convenience for employees and visitors alike. With ample parking and a location that balances accessibility with a professional atmosphere, this office space is an excellent opportunity for businesses looking to establish or expand their presence in the Warrenton area.