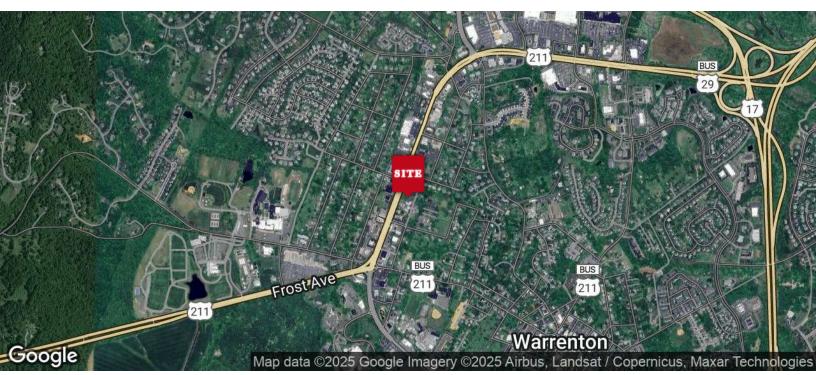

### LOCATION MAP

#### **LOCATION OVERVIEW**

Conveniently situated in the heart of Warrenton, VA, this office space offers excellent accessibility, located just minutes from Rt. 29 & Rt. 211, and approximately 15 miles from I-66. The area is known for its blend of smalltown charm and commercial activity, making it a strategic choice for businesses seeking a professional setting with a local touch. Nearby dining, retail, and service options enhance convenience for employees and visitors alike. With ample parking and a location that balances accessibility with a professional atmosphere, this office space is an excellent opportunity for businesses looking to establish or expand their presence in the Warrenton area.