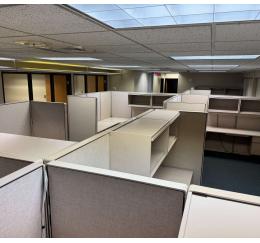

#### PROPERTY OVERVIEW

This 2,760-square-foot office space, located on the second floor, is available for lease at a full-service rental rate. Designed to accommodate a variety of business needs, the space features multiple private offices, making it ideal for teams seeking dedicated work areas or executives desiring privacy. A spacious conference room offers an excellent setting for meetings and presentations, while the welcoming reception area creates a positive first impression for clients and visitors. Additionally, a large space with systems furniture provides flexibility for collaborative projects and customizable office layouts. This wellmaintained property combines functionality and convenience, making it an attractive choice for businesses looking to establish or expand their presence.

# **ADDITIONAL PHOTOS**

PRESENTED BY:

**BRIAN SNOOK COMMERCIAL AGENT** 

703.330.1224 brian@weber-rector.com

**CHUCK RECTOR PRINCIPAL** 

chuck@weber-rector.com

Offering is subject to errors, omissions, prior sale, change in price, or withdrawal without notice.