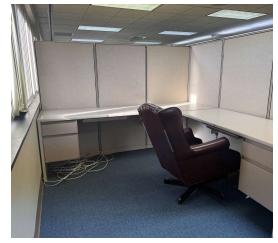

#### PROPERTY OVERVIEW

This 2,760-square-foot office space, located on the second floor, is available for lease at a full-service rental rate. Designed to accommodate a variety of business needs, the space features multiple private offices, making it ideal for teams seeking dedicated work areas or executives desiring privacy. A spacious conference room offers an excellent setting for meetings and presentations, while the welcoming reception area creates a positive first impression for clients and visitors. Additionally, a large space with systems furniture provides flexibility for collaborative projects and customizable office layouts. This wellmaintained property combines functionality and convenience, making it an attractive choice for businesses looking to establish or expand their presence.

# **ADDITIONAL PHOTOS**

PRESENTED BY:

**BRIAN SNOOK COMMERCIAL AGENT** 

703.330.1224 brian@weber-rector.com

**CHUCK RECTOR PRINCIPAL** 

chuck@weber-rector.com

Offering is subject to errors, omissions, prior sale, change in price, or withdrawal without notice.