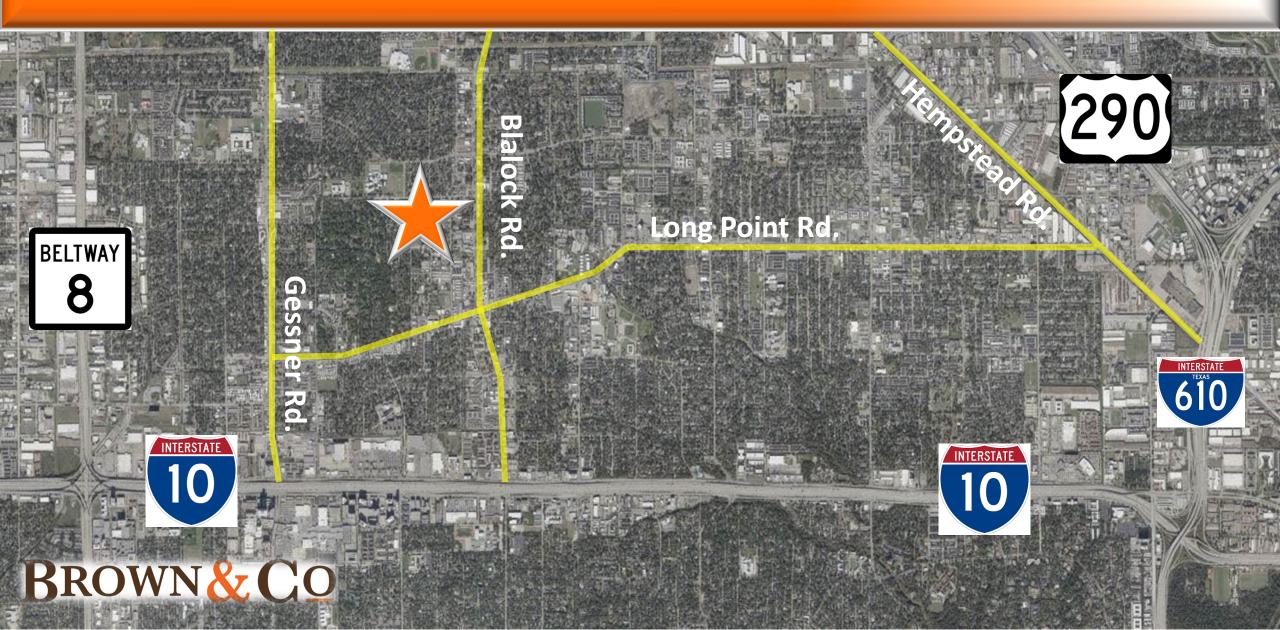

## **Property Features**

Located in the heart of Spring Branch near the intersection of Blalock Rd. and Campbell Rd., 1740 Elmview Dr. offers hard to find small office/warehouse spaces with flexible leasing terms.