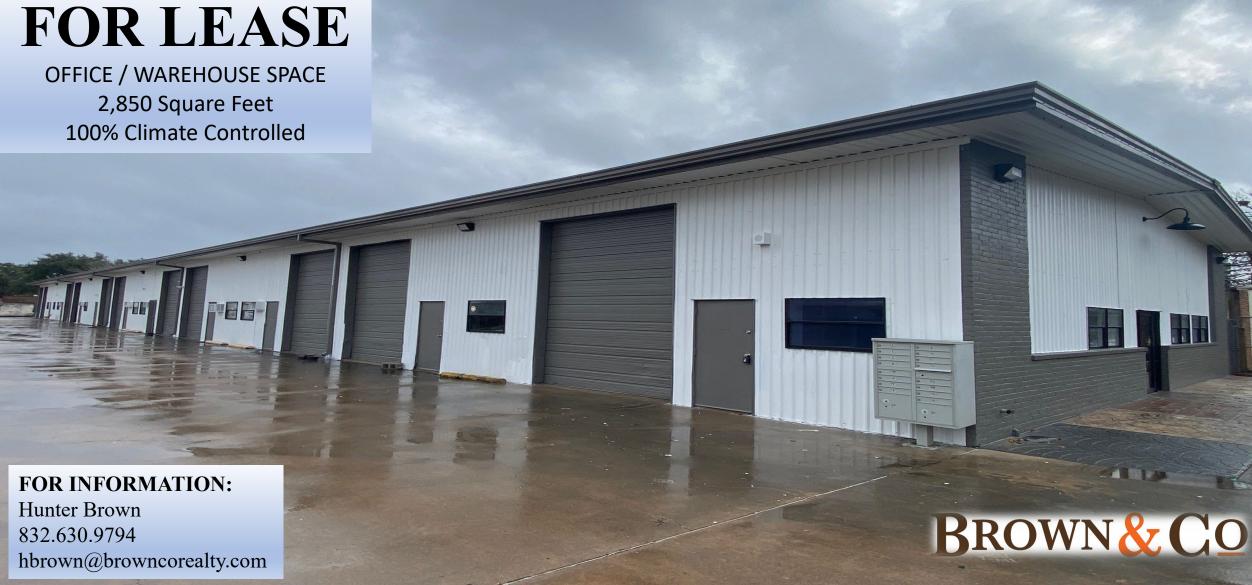

## **Property Features**

Located in the heart of Spring Branch near the intersection of Blalock Rd. and Campbell Rd., 1740 Elmview Dr. offers hard to find small office/warehouse spaces with flexible leasing terms.

- Multi-Tenant Office/Warehouse Business Park
- Nine (9) Tenant Spaces
- 14,550 SF Total Building Improvements
- 30,195 SF Land
- High Eve Height / Clear Span
- Secured / Fenced & Gated
- 2,850 SF AVAILABLE NOW!!
- 3 Offices, 2 Restrooms, Warehouse With 2 Oversized Loading Doors
- **100% Climate Controlled Space (new HVAC)**
- Contact Broker for Lease Rate