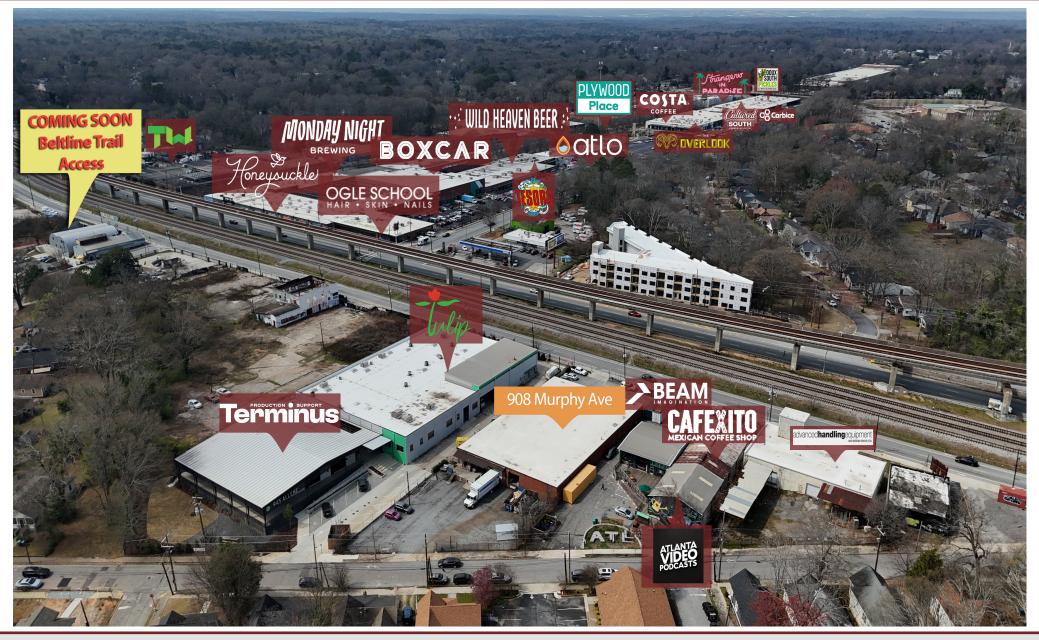

#### **Property Features:**

- Acreage: ±0.78 Acres
- Fully Fenced
- Zoning: Special Public Interest, Subarea 9 (allows light manufaturing- click here)
- Located in West End neighborhood ±1,000 feet to the Beltline Trail Access Point, and ±0.5 miles to the Lee & White Project.