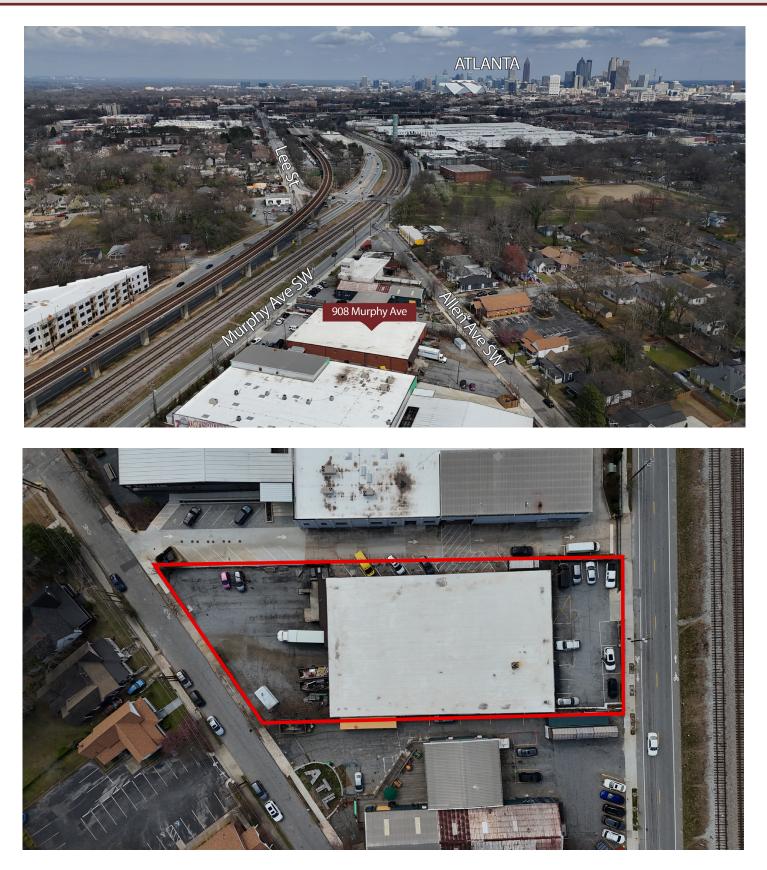

#### **Property Features:**

- Acreage: ±0.78 Acres
- Fully Fenced
- Zoning: Special Public Interest, Subarea 9 (allows light manufaturing- click here)
- Located in West End neighborhood ±1,000 feet to the Beltline Trail Access Point, and ±0.5 miles to the Lee & White Project.