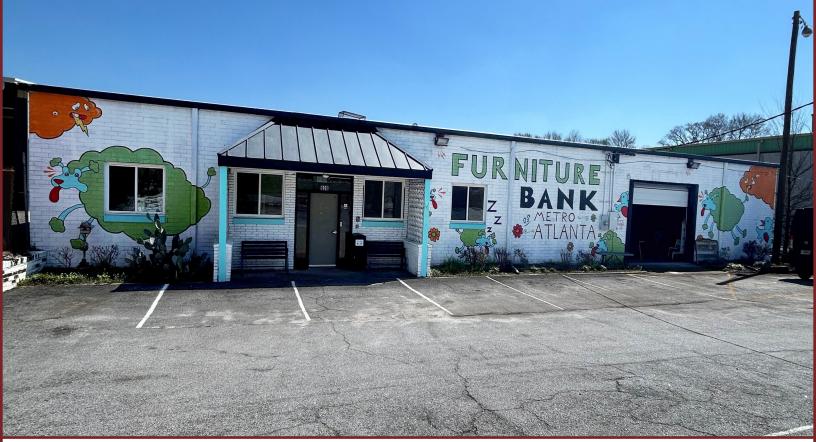

### CREATIVE FLEX | INDUSTRIAL BUILDING FOR SALE

#### **Available Space:**

- ▶ Total SF: ±14,784 SF
- Office SF: ±2,500
- Dock High Doors: 3
- Drive-in Doors: 1
- Clear Height: 14'

#### **Property Features:**

- Acreage: ±0.78 Acres
- Fully Fenced
- Zoning: Special Public Interest, Subarea 9 (allows light manufaturing- click here)
- Located in West End neighborhood ±1,000 feet to the Beltline Trail Access Point, and ±0.5 miles to the Lee & White Project.