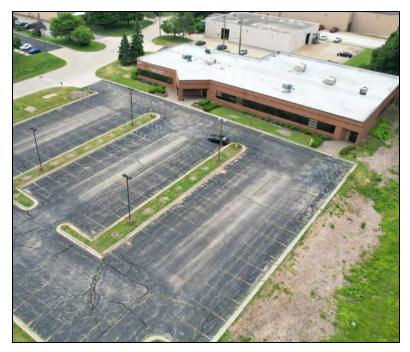

|
|------------------|------------------|
| Property Subtype | Medical          |
| Zoning           | I-1              |
| Lot Size         | 2.08 Acres       |
| APN #            | 16-11-02-201-019 |

## **Parking & Transportation**

| Parking Type   | Surface |
|----------------|---------|
| Parking Spaces | 100     |

### **Available Suites**

| 22550 Hall Road - 22,300 SF | \$12.95 NNN |
|-----------------------------|-------------|
|-----------------------------|-------------|

### FOR MORE INFORMATION:

**Robert Gojcaj** 





22550 Hall Rd Clinton Township, MI 48036



### **ADDITIONAL PHOTOS**



### FOR MORE INFORMATION:

### **Robert Gojcaj**



## PROPERTY FOR SALE / LEASE

# **Macomb Professional**

22550 Hall Rd Clinton Township, MI 48036



### **ADDITIONAL PHOTOS**







### FOR MORE INFORMATION:

### **Robert Gojcaj**