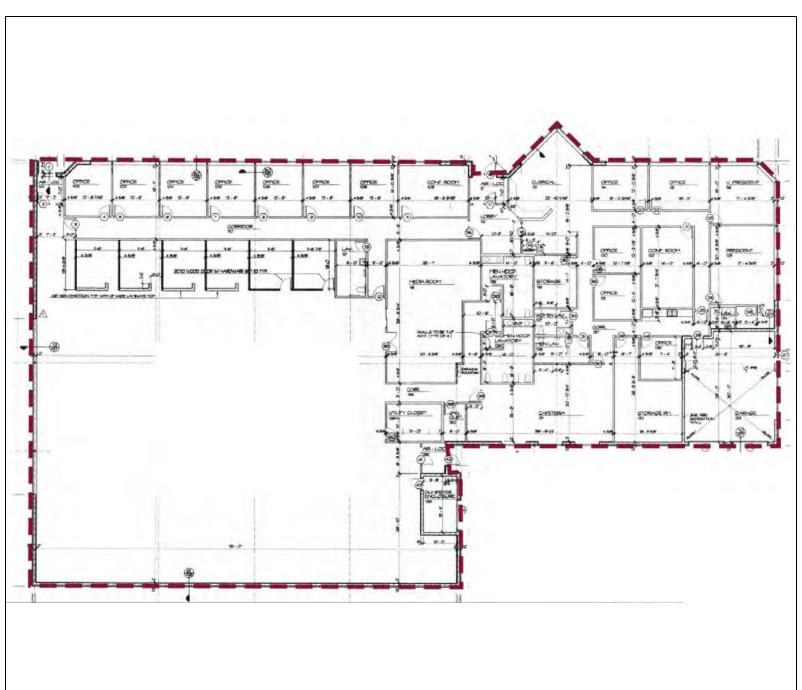

# **Property Highlights**

- For Lease or Sale
- Existing General Office Layout
- Available for Medical Conversion
- Outstanding Hall Road Address
- Excellent Signage and Visibility
- In Close Proximity to I-94

### **OFFICE PROPERTY DETAILS**