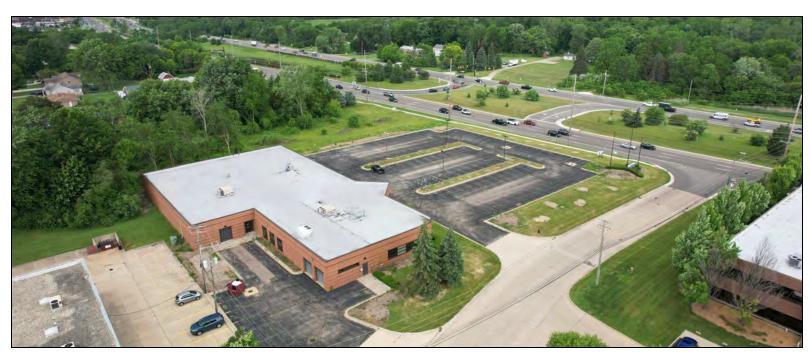

|
|------------------|------------------|
| Property Subtype | Medical          |
| Zoning           | I-1              |
| Lot Size         | 2.08 Acres       |
| APN #            | 16-11-02-201-019 |

## **Parking & Transportation**

| Parking Type   | Surface |
|----------------|---------|
| Parking Spaces | 100     |

### **Available Suites**

| 22550 Hall Road - 22,300 SF | \$12.95 NNN |
|-----------------------------|-------------|
|-----------------------------|-------------|

### FOR MORE INFORMATION:

**Robert Gojcaj** 





22550 Hall Rd Clinton Township, MI 48036



### **ADDITIONAL PHOTOS**



### FOR MORE INFORMATION:

### **Robert Gojcaj**



## PROPERTY FOR SALE / LEASE

# **Macomb Professional**

22550 Hall Rd Clinton Township, MI 48036



### **ADDITIONAL PHOTOS**







### FOR MORE INFORMATION:

### **Robert Gojcaj**