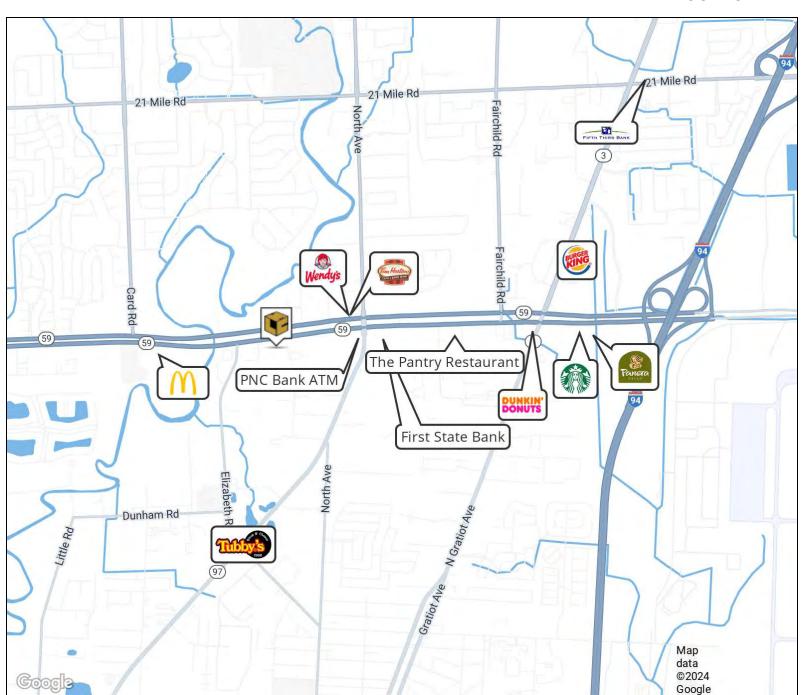

22550 Hall Rd Clinton Township, MI 48036



### **PROPERTY SUMMARY**



# **Property Highlights**

- For Lease or Sale
- Existing General Office Layout
- Available for Medical Conversion
- Outstanding Hall Road Address
- Excellent Signage and Visibility
- In Close Proximity to I-94



### FOR MORE INFORMATION:

#### **Robert Gojcaj**





22550 Hall Rd Clinton Township, MI 48036



### **LOCATION MAP**



### FOR MORE INFORMATION:

### **Robert Gojcaj**

Sales Associate 248.637.7783 rgojcaj@LMCap.com



## 248.637.9700 | www.LMCap.com







### **OFFICE PROPERTY DETAILS**

### **Location Information**

| Street Address   | 22550 Hall Rd              |
|------------------|----------------------------|
| City, State, Zip | Clinton Township, MI 48036 |
| County           | Macomb                     |
| Cross-Streets    | North Avenue/Hall Road     |
| Nearest Highway  | I-94                       |

### **Building Information**

| Building Size       | 22,300 SF  |
|---------------------|------------|
| Building Class      | В          |
| Occupancy %         | 0          |
| Tenancy             | -          |
| Number of Floors    | 1          |
| Year Built          | 1997       |
| Gros