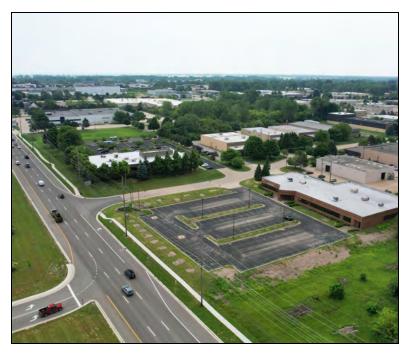

|
|------------------|------------------|
| Property Subtype | Medical          |
| Zoning           | I-1              |
| Lot Size         | 2.08 Acres       |
| APN #            | 16-11-02-201-019 |

## **Parking & Transportation**

| Parking Type   | Surface |
|----------------|---------|
| Parking Spaces | 100     |

### **Available Suites**

| 22550 Hall Road - 22,300 SF | \$12.95 NNN |
|-----------------------------|-------------|
|-----------------------------|-------------|

### FOR MORE INFORMATION:

**Robert Gojcaj** 





22550 Hall Rd Clinton Township, MI 48036



### **ADDITIONAL PHOTOS**



### FOR MORE INFORMATION:

### **Robert Gojcaj**



## PROPERTY FOR SALE / LEASE

# **Macomb Professional**

22550 Hall Rd Clinton Township, MI 48036



### **ADDITIONAL PHOTOS**







### FOR MORE INFORMATION:

### **Robert Gojcaj**