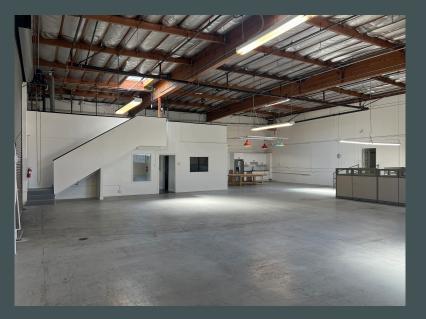

# **Property Highlights**

- 1 Roll-up Door
- Heavy Power, 3 phase, 1200 Amps
- Parking
- High Ceiling, Clear Span Warehouse
- Small Yard
- 0.5 Mile from CalTrain
- Easy Access to Highway 101 & El Camino Real
- Asking Rate: \$2.50 NNN

# Floor Plan

© 2024 CBRE, Inc. All rights reserved. This information has been obtained from sources believed reliable but has not been verified for accuracy or completeness. CBRE, Inc. makes no guarantee, representation or warranty and accepts no responsibility or liability as to the accuracy, completeness, or reliability of the information contained herein. You should conduct a careful, independent investigation of the property and verify all information. Any reliance on this information is solely at your own risk. CBRE and the CBRE logo are service marks of CBRE, Inc. All other marks displayed on this document are the property of their respective owners, and the use of such marks does not imply any affiliation with or endorsement of CBRE. Photos herein are the property of their respective owners. Use of these images without the express written consent of the owner is prohibited.