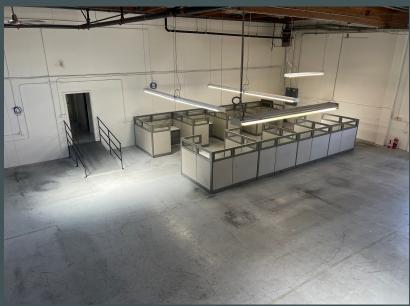

# **Property Highlights**

- 1 Roll-up Door
- Heavy Power, 3 phase, 1200 Amps
- Parking
- High Ceiling, Clear Span Warehouse
- Small Yard
- 0.5 Mile from CalTrain
- Easy Access to Highway 101 & El Camino Real
- Asking Rate: \$2.50 NNN

# Floor Plan

© 2024 CBRE, Inc. All rights reserved. This information has been obtained from sources believed reliable but has not been verified for accuracy or completeness. CBRE, Inc. makes no guarantee, representation or warranty and accepts no responsibility or liability as to the accuracy, completeness, or reliability of the information contained herein. You should conduct a careful, independent investigation of the property and verify all information. Any reliance on this information is solely at your own risk. CBRE and the CBRE logo are service marks of CBRE, Inc. All other marks displayed on this document are the property of their respective owners, and the use of such marks does not imply any affiliation with or endorsement of CBRE. Photos herein are the property of their respective owners. Use of these images without the express written consent of the owner is prohibited.