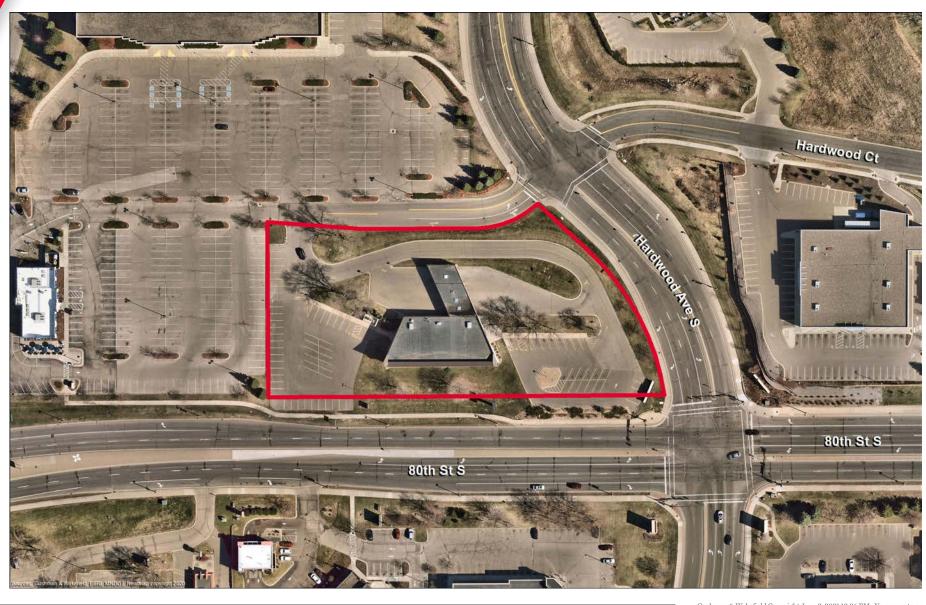

# **7200 80TH STREET S.**



Cottage Grove, Minnesota 55016

Office Suites for Lease / 268 - 2,230 SF





### PROPERTY INFORMATION

#### **HIGHLIGHTS**

- Asking Rate \$20.00 full service gross
- Strong retail/food presence, including Goodwill, Kohl's, Healthpartners, Metro Dental, Subway, Culvers, Chipotle, and Noodles & Company
- Free parking available on property
- Easy access to 80th St S & Highway US-10

### **BUILDING SIZE:**

13,034 SF

### **AVAILABLE SPACE:**

- Suite 24 -268 SF (Available 9/1/21)
- Suite 26 920 SF (Available 2/1/21)
- Suite 201 2,230 SF

### YEAR BUILT:

1975









# **RETAIL MAP**





# **LOCATION MAP**





# **AERIAL MAP**





### **DEMOGRAPHIC ANALYSIS**

|                                  | 1 Mile   | 3 Miles   | 5 Miles   |
|----------------------------------|----------|-----------|-----------|
| POPULATION                       |          |           |           |
| 2019 Total Population            | 9,985    | 43,682    | 86,093    |
| 2024 Forecast Total Population   | 10,530   | 46,008    | 89,988    |
| 2019-2024 Annual Rate            | 1.07%    | 1.04%     | 0.89%     |
| 2019 Median Age                  | 37.0     | 36.5      | 38.0      |
| HOUSEHOLDS                       |          |           |           |
| 2019 Total Households            | 3,612    | 15,078    | 31,367    |
| 2024 Forecast Total Households   | 3,812    | 15,895    | 32,797    |
| INCOME                           |