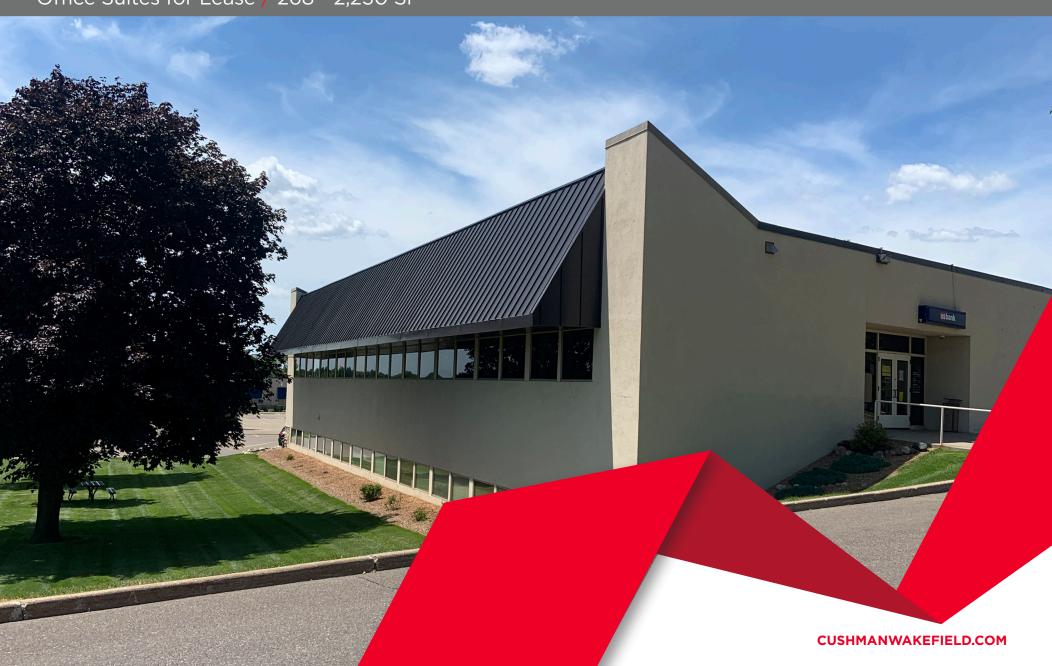

# **7200 80TH STREET S.**

Cottage Grove, Minnesota 55016

Office Suites for Lease / 268 - 2,230 SF

#### **HIGHLIGHTS**

- Asking Rate \$20.00 full service gross
- Strong retail/food presence, including Goodwill, Kohl's, Healthpartners, Metro Dental, Subway, Culvers, Chipotle, and Noodles & Company
- Free parking available on property
- Easy access to 80th St S & Highway US-10

### **BUILDING SIZE:**

13,034 SF

### **AVAILABLE SPACE:**

- Suite 24 -268 SF (Available 9/1/21)
- Suite 26 920 SF (Available 2/1/21)
- Suite 201 2,230 SF

### YEAR BUILT:

1975