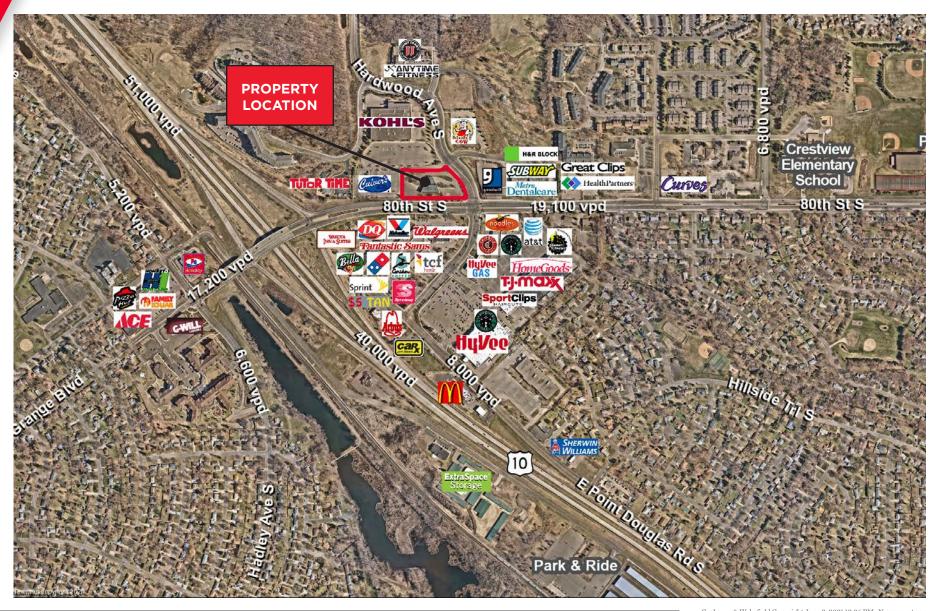

# **RETAIL MAP**

#### **HIGHLIGHTS**

- Asking Rate \$20.00 full service gross
- Strong retail/food presence, including Goodwill, Kohl's, Healthpartners, Metro Dental, Subway, Culvers, Chipotle, and Noodles & Company
- Free parking available on property
- Easy access to 80th St S & Highway US-10