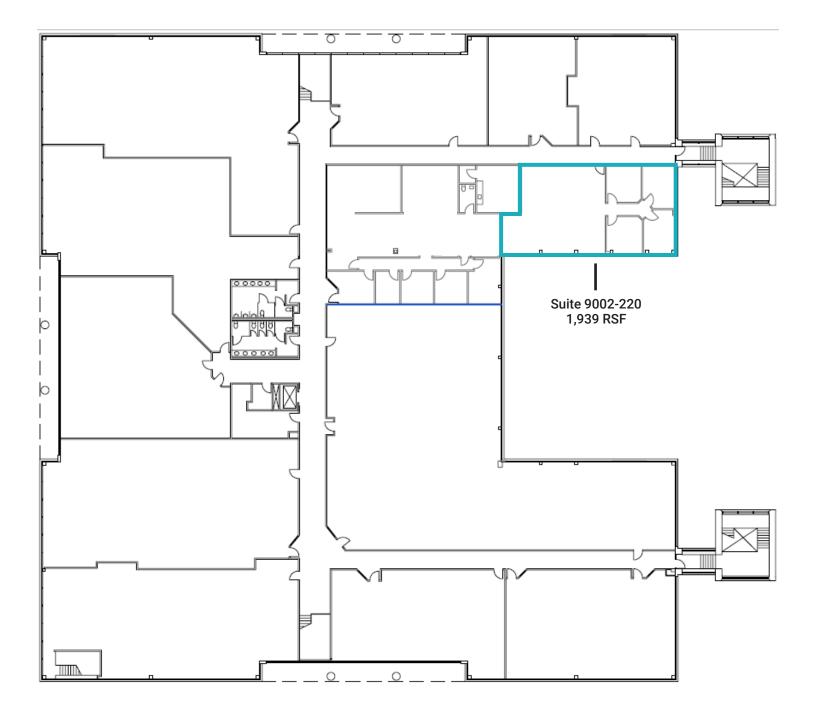

## **FLOOR PLANS**

Lakeview Medical Office Park 8902-9002 N Meridian St. Indianapolis, IN

9002 N Meridian | 2nd Floor