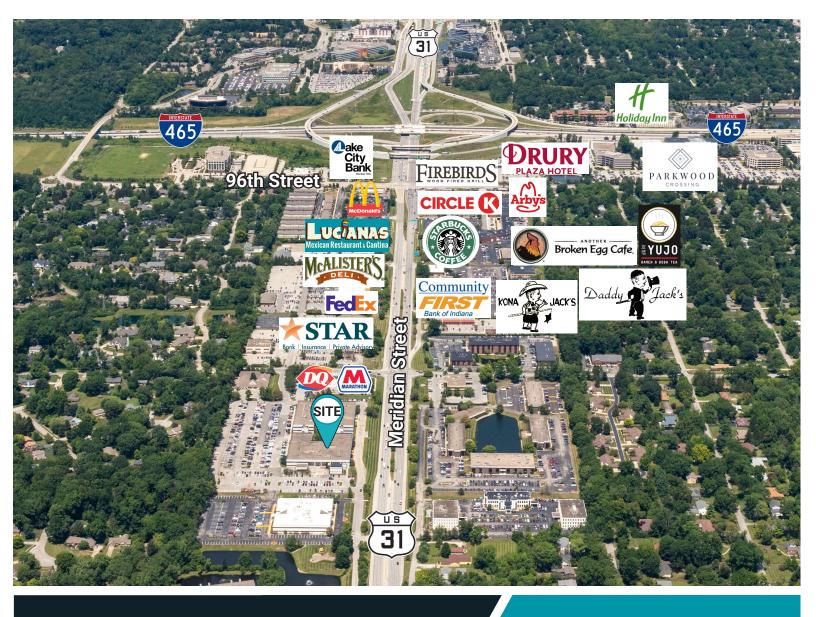

#### **PROPERTY DETAILS**

- Building Size: 179,733 RSF
- 16,384 RSF For Lease
- Highly sought-after location off 91st and Meridian St.

VIEW MEDICAL OFFICE PARK

with easy access to US 31 and I-465

- Sits approximately 3 miles south of IU Health North Hospital, 4 miles east of St. Vincent Hospital, and
  5 miles south of St. Vincent Carmel Hospital
- · Features a private, landscaped interior courtyard
- Highly visible location with signage opportunities