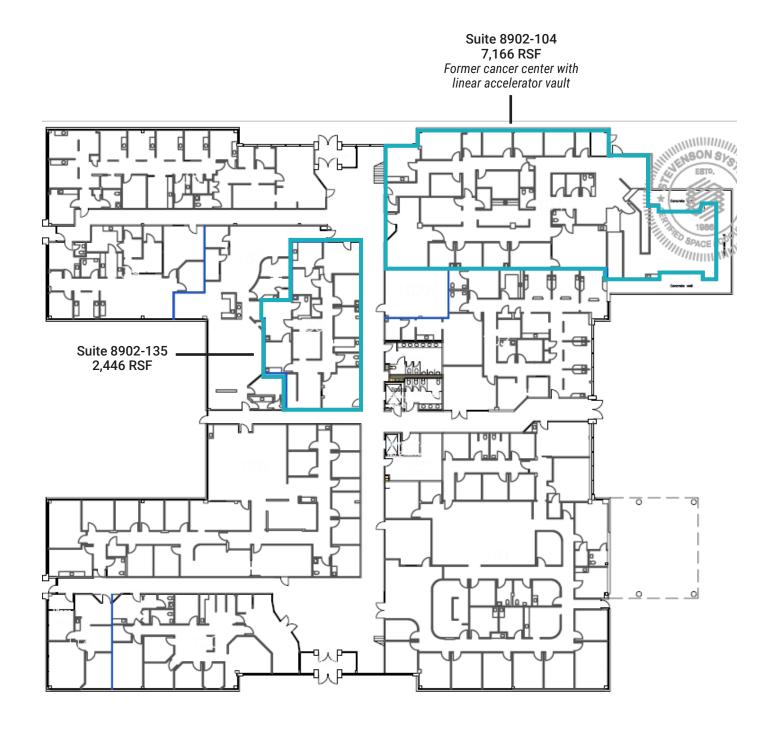

# **FOR LEASE**

#### **PROPERTY DETAILS**

- Building Size: 179,733 RSF
- 16,384 RSF For Lease
- Highly sought-after location off 91st and Meridian St.

VIEW MEDICAL OFFICE PARK

with easy access to US 31 and I-465

- Sits approximately 3 miles south of IU Health North Hospital, 4 miles east of St. Vincent Hospital, and
  5 miles south of St. Vincent Carmel Hospital
- · Features a private, landscaped interior courtyard
- Highly visible location with signage opportunities

Lakeview Medical Office Park 8902-9002 N Meridian St. Indianapolis, IN 46260

8809



Ross Goyer EVP, Brokerage 317.288.9011 rgoyer@cornerstonecompaniesinc.com





## **FLOOR PLANS**

#### Lakeview Medical Office Park 8902-9002 N Meridian St. Indianapolis, IN

#### 8902 N Meridian | 1st Floor





### **FLOOR PLANS**

Lakeview Medical Office Park 8902-9002 N Meridian St. Indianapolis, IN

#### 8902 N Meridian | 2nd Floor



Suite 8902-215 3,309 RSF Move-in ready medical office



## **FLOOR PLANS**

Lakeview Medical Office Park 8902-9002 N Meridian St. Indianapolis, IN

9002 N Meridian | 2nd Floor







### DEMOGRAPHICS (5 - mile radius)







**Ross Goyer** EVP, Brokerage 317.288.9011 rgoyer@cornerstonecompaniesinc.com

> Cornerstone Companies, Inc. 8902 N Meridian Street, Suite 205 Indianapolis, IN 46260







Income