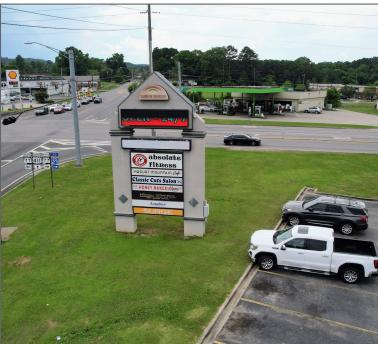

#### **Property Highlights**

- Available: 5,180 SF and 1,980 SF spaces
- 1,980 SF former restaurant space with drive thru pick up window and grease trap
- 5,180 SF space is next to Honey Baked Ham
- Rainbow Crossing GLA 59,584 SF and is located directly across from Publix
- Located at the bullseye of the market at 441 (Rainbow Dr.) and 77 (W Grand Ave)
- Anchored by the largest and most active fitness facility in the entire town

#### **Market Aerial**

**FOR LEASE** 

Joe Strauss, CCIM jstrauss@retailspecialists.com 205.393.3215

Walker Reich walker@retailspecialists.com 205.441.9981

115 W Grand Avenue Rainbow City, AL 35906

Site Plan