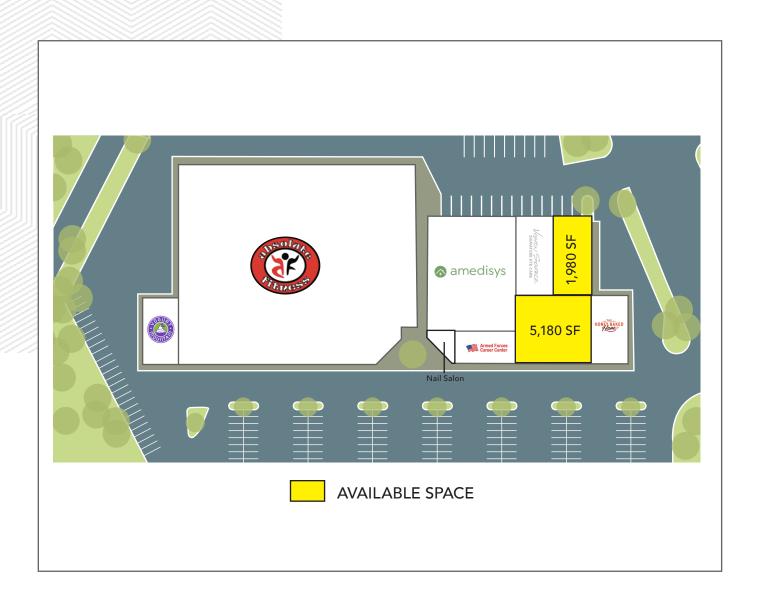

#### **Property Highlights**

- Available: 5,180 SF and 1,980 SF spaces
- 1,980 SF former restaurant space with drive thru pick up window and grease trap
- 5,180 SF space is next to Honey Baked Ham
- Rainbow Crossing GLA 59,584 SF and is located directly across from Publix
- Located at the bullseye of the market at 441 (Rainbow Dr.) and 77 (W Grand Ave)
- Anchored by the largest and most active fitness facility in the entire town

**FOR LEASE** 

Joe Strauss, CCIM jstrauss@retailspecialists.com 205.393.3215

Walker Reich walker@retailspecialists.com 205.441.9981

115 W Grand Avenue Rainbow City, AL 35906