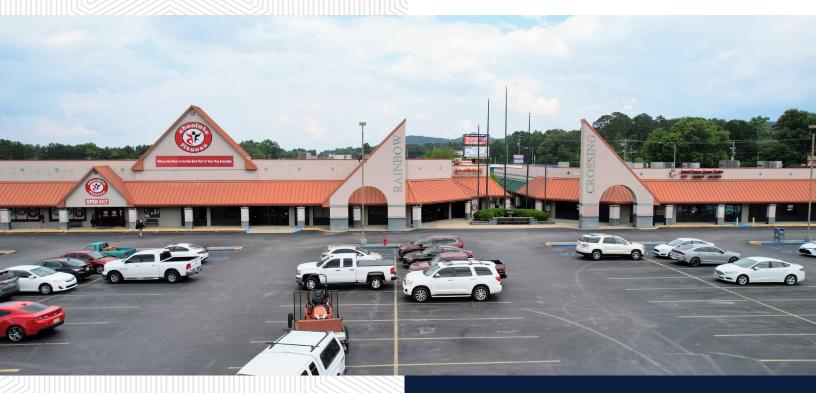

115 W Grand Avenue

Rainbow City, AL 35906

#### **FOR LEASE**

#### **Property Highlights**

- Available: 5,180 SF and 1,980 SF spaces
- 1,980 SF former restaurant space with drive thru pick up window and grease trap
- 5,180 SF space is next to Honey Baked Ham
- Rainbow Crossing GLA 59,584 SF and is located directly across from Publix
- Located at the bullseye of the market at 441 (Rainbow Dr.) and 77 (W Grand Ave)
- Anchored by the largest and most active fitness facility in the entire town