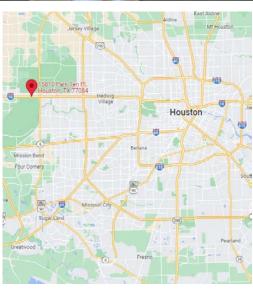

# **15810 Park Ten Place** Houston, TX 77084

### RYAN CLARK

Director of Acquisitions and Development 713.800.0297 rclark@missioncompanies.com Building Overview: Broadfield at Park Ten is located in the heart of the energy corridor. Strategically located between Sam Houston Parkway and the Grand Parkway with easy access to major thoroughfares including I-10 and HWY 6. The building conveniently located near hotels and restaurants such as the Marriott, Embassy Suites, Salata and Lupe Tortilla. Please call to find out more information.