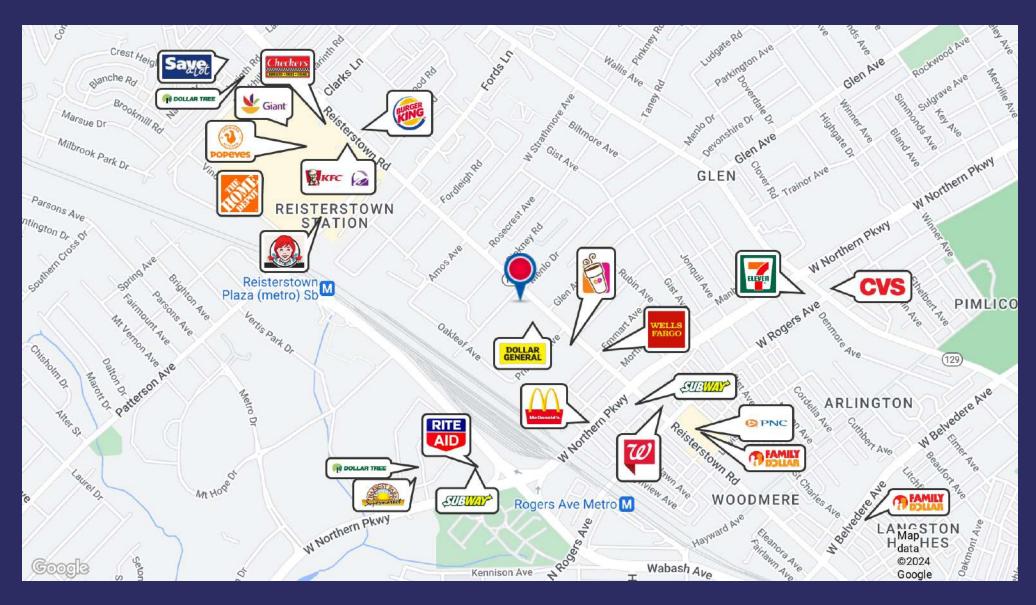

| DEMOGRAPHICS      | 0.3 MILES | 0.5 MILES | 1 MILE   |
|-------------------|-----------|-----------|----------|
| Total Households  | 350       | 2,138     | 9,056    |
| Total Population  | 816       | 4,568     | 21,433   |
| Average HH Income | \$62,149  | \$62,831  | \$68,914 |