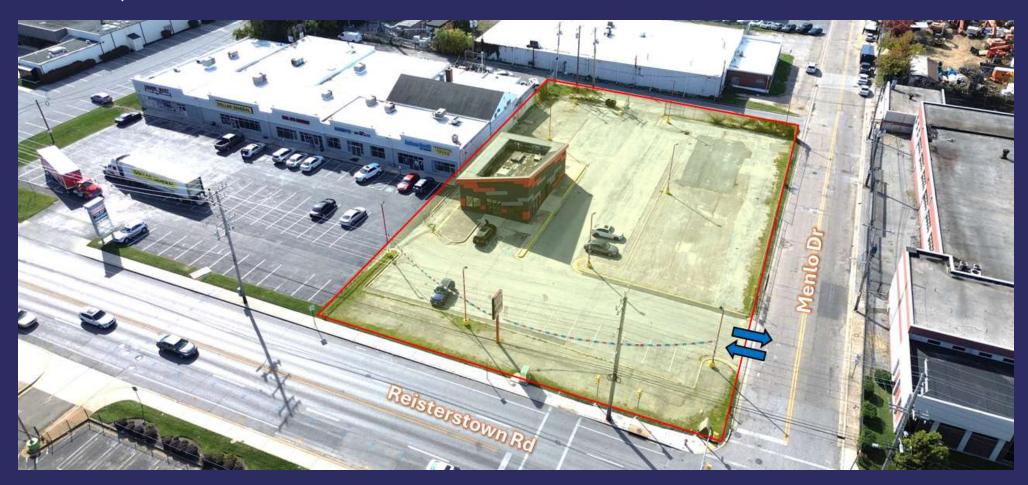

#### PROPERTY HIGHLIGHTS

- Freestanding building of 2052 (+/-) square feet on 1.04 Acres at Signalized Intersection of Menlo Drive and Reisterstown Road
- Large Pylon on Reisterstown Road
- Ideal for car sales, fast food restaurants, and health clinics
- Less than .25 miles to Northern Parkway
- Easy access to I-83 (JFX) and I-695 (Baltimore Beltway)

#### OFFERING SUMMARY

| Lease Rate:      | Negotiable |
|------------------|------------|
| Number of Units: | 1          |
| Available SF:    | 2,052 SF   |
| Lot Size:        | 1.04 Acres |
| Building Size:   | 2,052 SF   |