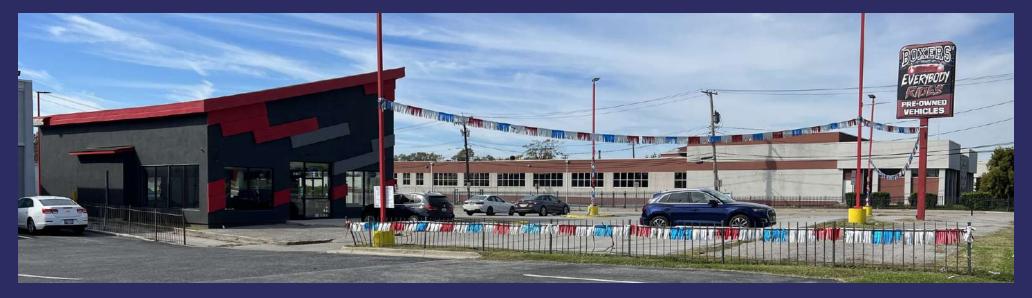

#### PROPERTY HIGHLIGHTS

- Freestanding building of 2052 (+/-) square feet on 1.04 Acres at Signalized Intersection of Menlo Drive and Reisterstown Road
- Large Pylon on Reisterstown Road
- Ideal for car sales, fast food restaurants, and health clinics
- Less than .25 miles to Northern Parkway
- Easy access to I-83 (JFX) and I-695 (Baltimore Beltway)