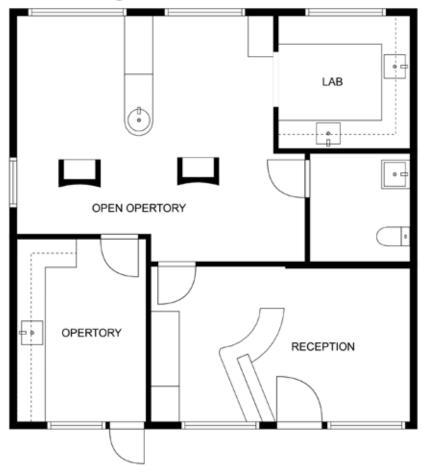

### Available Suite:

• Unit 3A: 1,142 SF Dental Office

Please Contact Exclusive Agents:

JANA GLUCKMAN jgh DRE Lic. 00693034 140

jgluckman@ritchiecommercial.com 1 408.529.7988

34 W. SANTA CLARA STREET, SAN JOSE, CA 95113 BRE # 01209214 | www.ritchiecommercial.com 1 408.971.2700 f 1 408.971.1600

PRODUCED BY IS REAL ESTATE MEDIA - This Floorplan Diagram demonstrates the basic layout of the home in a diagram that resembles a blueprint. This diagram is not derived from actual measurements of the home, and it is to be used for illustrative purposes only. This diagram is not to scale, may contain inaccuracies and is not to be relied upon for any purpose that requires the precise measurement of the home that one might expect from a professional appraiser or other licensed inspector. Gross Living Area information supplied by Cubicasa. Potential buyers should investigate the home independently to their satisfaction.