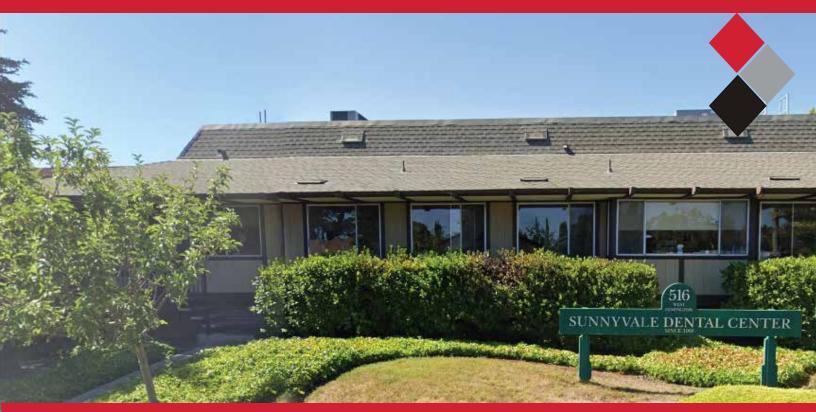

## DENTAL/MEDICAL SPACE FOR LEASE - SUNNYVALE "Sunnyvale Dental Center"

### 516 West Remington Drive

#### Features:

- High Identity Corner Location: Sunnyvale-Saratoga Road
- Near High Technology Employers, Apple (2 Miles)
- Beautiful Views, Full Height Glass
- Parking Ratio: 5.29/1000
- Recent Upgrades: New Roof, HVAC
- Call for Pricing, Tour

### Available Suites:

- Unit 1B: 650 SF Medical Office
- Unit 3A: 1,142 SF Dental Office
- Unit 4B: 598 SF Dental Office